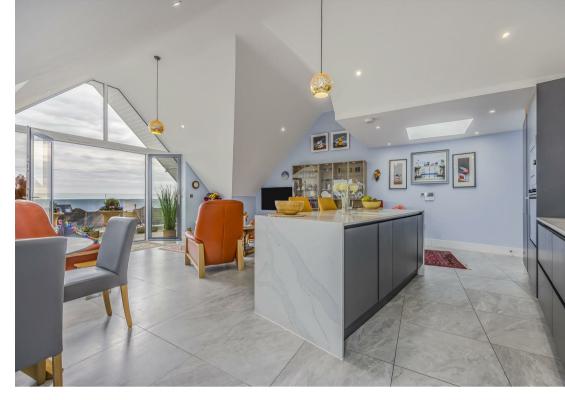

Inside, the apartment features a spacious open-plan kitchen, living, and dining area, all offering breathtaking, uninterrupted panoramic sea views through impressive floor-to-ceiling windows or from the private balcony, which is the perfect sun trap. The apartment boasts high-end finishes throughout, underfloor heating, and an allocated parking space, making it an ideal seaside retreat or your perfect next home.

The kitchen is designed with a large central island, featuring top of the range kitchen appliances on one side and a breakfast bar with seating on the other. Both the family bathroom and the en-suite to the master bedroom are beautifully designed and finished to the highest standard.