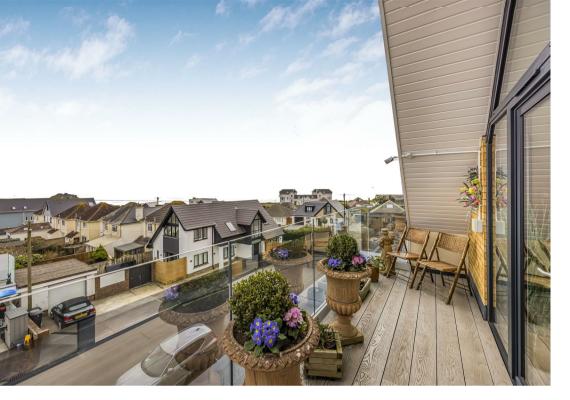

Inside, the apartment features a spacious open-plan kitchen, living, and dining area, all offering breathtaking, uninterrupted panoramic sea views through impressive floor-to-ceiling windows or from the private balcony, which is the perfect sun trap. The apartment boasts high-end finishes throughout, underfloor heating, and an allocated parking space, making it an ideal seaside retreat or your perfect next home.

## FEATURES & SPECIFICATIONS

- OUSTANDING SEA VIEWS
- HIGHLY SOUGHT AFTER HENGISTBURY HEAD LOCATION
- IMPRESSVIE OPEN PLAN LIVING ACCOMMODATION
- TWO DOUBLE BEDROOMS
- EN-SUITE TO MASTER BEDROOM
- PRIVATE BALCONY WITH STUNNING VIEWS
- ALLOCATED PARKING SPACE
- FLOOR TO CEILING WINDOWS AND HIGH CEILINGS
- LIFT ACCESS
- PETS ALLOWED WITH PERMISSION FROM MANAGEMENT COMPANY