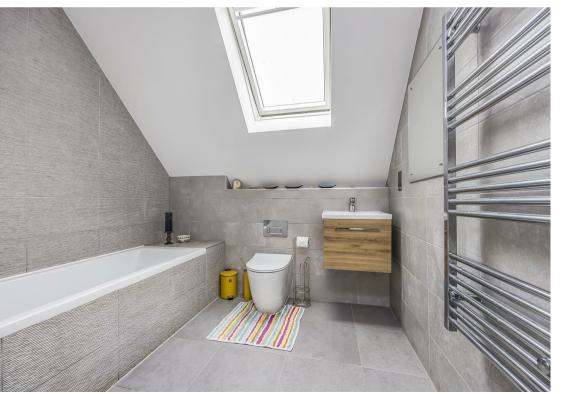

The kitchen is designed with a large central island, featuring top of the range kitchen appliances on one side and a breakfast bar with seating on the other. Both the family bathroom and the en-suite to the master bedroom are beautifully designed and finished to the highest standard.