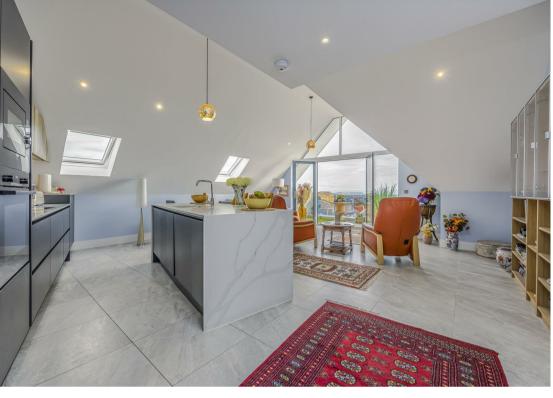

Inside, the apartment features a spacious open-plan kitchen, living, and dining area, all offering breathtaking, uninterrupted panoramic sea views through impressive floor-to-ceiling windows or from the private balcony, which is the perfect sun trap. The apartment boasts high-end finishes throughout, underfloor heating, and an allocated parking space, making it an ideal seaside retreat or your perfect next home.

The kitchen is designed with a large central island, featuring top of the range kitchen appliances on one side and a breakfast bar with seating on the other. Both the family bathroom and the en-suite to the master bedroom are beautifully designed and finished to the highest standard.