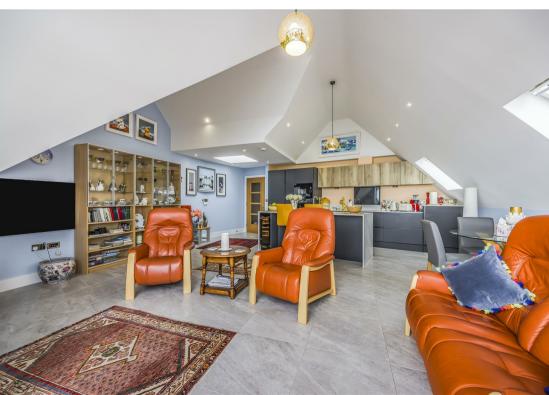

Inside, the apartment features a spacious open-plan kitchen, living, and dining area, all offering breathtaking, uninterrupted panoramic sea views through impressive floor-to-ceiling windows or from the private balcony, which is the perfect sun trap. The apartment boasts high-end finishes throughout, underfloor heating, and an allocated parking space, making it an ideal seaside retreat or your perfect next home.