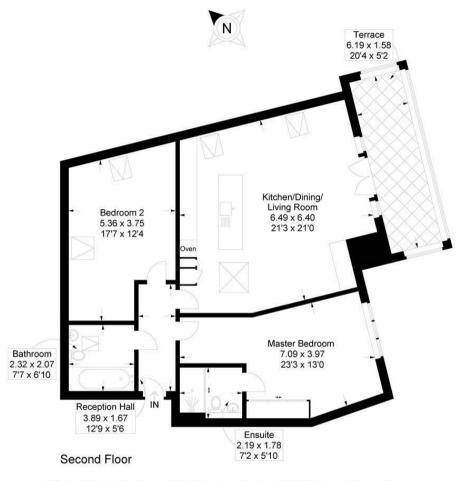

## Meraki, Cellars Farm Road, Bournemouth

Approximate Gross Internal Area = 101.1 sq m / 1088 sq ft

This plan is for layout guidance only. Not drawn to scale unless stated. Windows and door openings are approximate. Whilst every care is taken in the preparation of this plan, please check all dimensions, shapes and compass bearings before making any decisions reliant upon them.