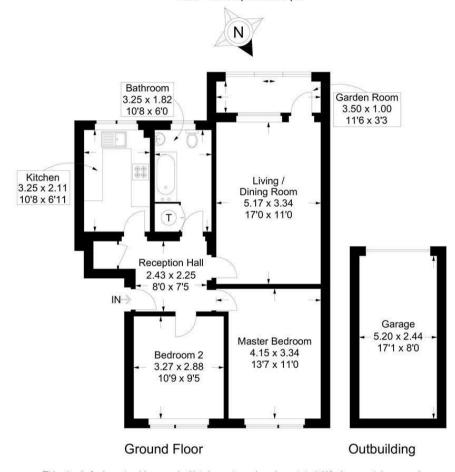

## Woodfield Avenue, Farlington

Approximate Gross Internal Area = 67.3 sq m / 724 sq ft
Outbuilding = 13.2 sq m / 142 sq ft
Total = 80.5 sq m / 866 sq ft

This plan is for layout guidance only. Not drawn to scale unless stated. Windows and door openings are approximate. Whilst every care is taken in the preparation of this plan, please check all dimensions, shapes and compass bearings before making any decisions reliant upon them.