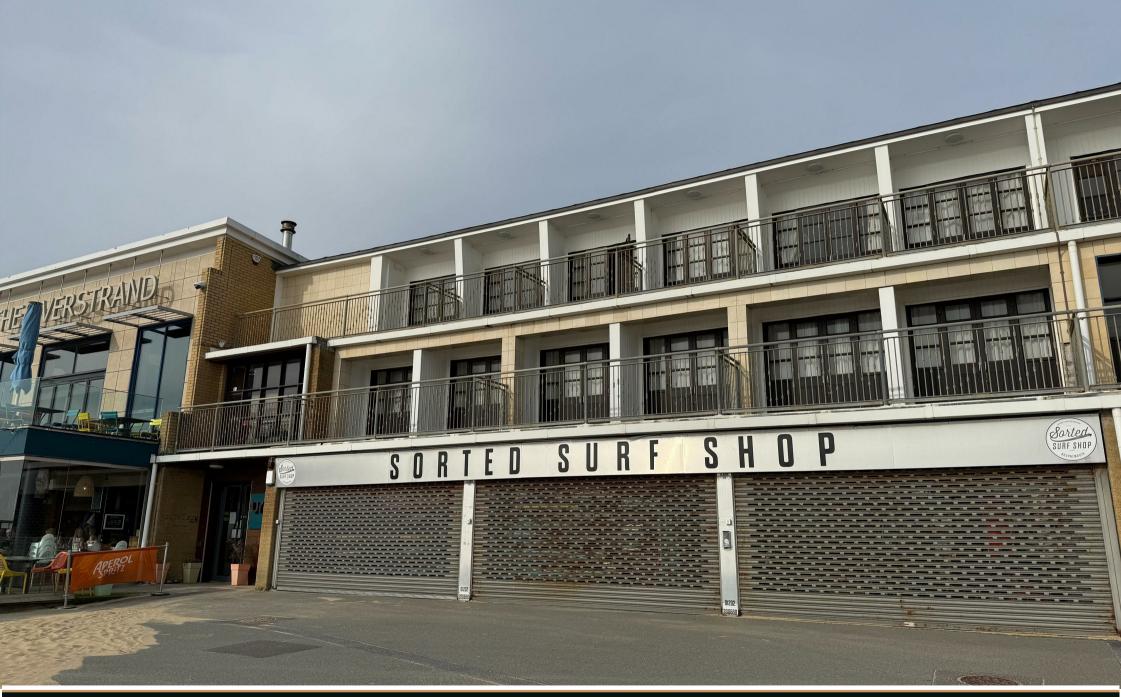

## Property Description

A rare opportunity to purchase this stunning single beach pod set on the top of the iconic Overstrand on Boscombe seafront.

The Pod boasts a south-facing balcony with panoramic sea views that stretch from the Isle of Wight across to the Purbecks. Double doors lead into the wellplanned internal space designed by Wayne & Geraldine Hemmingway of Hemmingway Design. The Pod features a large retro coastal wall mural from the Hemingway's personal collection.