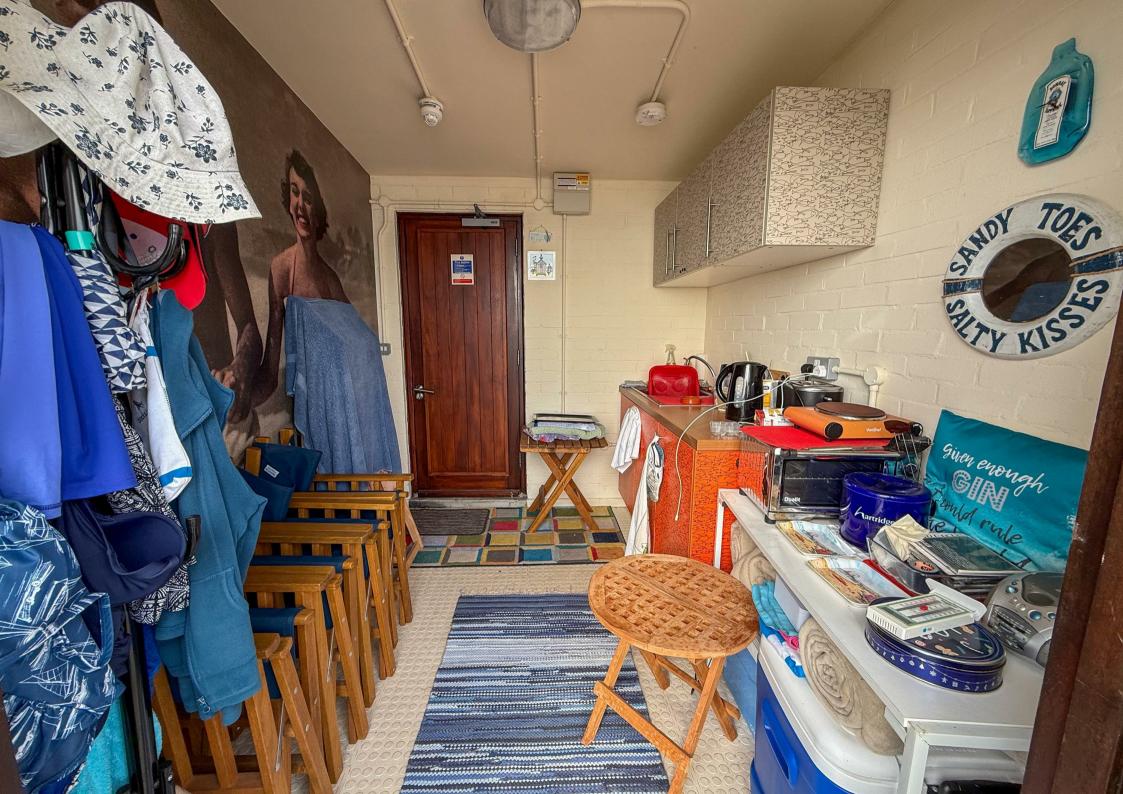

## Property Description

A rare opportunity to purchase this stunning single beach pod set on the top of the iconic Overstrand on Boscombe seafront.

The Pod boasts a south-facing balcony with panoramic sea views that stretch from the Isle of Wight across to the Purbecks. Double doors lead into the wellplanned internal space designed by Wayne & Geraldine Hemmingway of Hemmingway Design. The Pod features a large retro coastal wall mural from the Hemingway's personal collection.

The pod comes fully equipped with mains electricity, hot and cold running water as well as a bespoke kitchenette with a range of units.

The pod is well kept with the outside & communal areas in good order. Communal facilities are available on site.