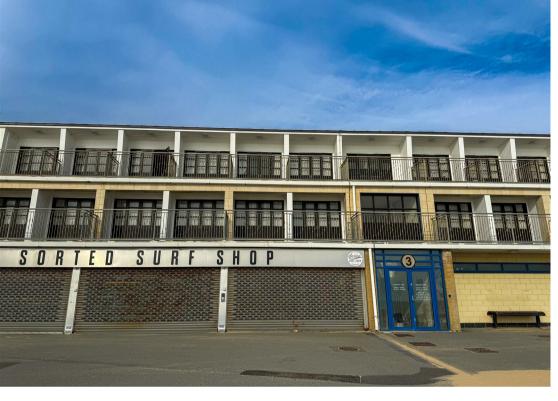

## Property Description

A rare opportunity to purchase this stunning single beach pod set on the top of the iconic Overstrand on Boscombe seafront.

The Pod boasts a south-facing balcony with panoramic sea views that stretch from the Isle of Wight across to the Purbecks. Double doors lead into the wellplanned internal space designed by Wayne & Geraldine Hemmingway of Hemmingway Design. The Pod features a large retro coastal wall mural from the Hemingway's personal collection.

- SINGLE BEACH POD
- BALCONY WITH PANORAMIC VIEWS
- SECOND (TOP) FLOOR
- KITCHEN AREA
- LONG AND SHORT TERM LETS PERMITTED
- POWER AND WATER SUPPLY

**Disclaimer:** These particulars are believed to be correct, but their accuracy is not guaranteed and they do not constitute an offer or contract. Strictly subject to contract, all measurements are approximate.