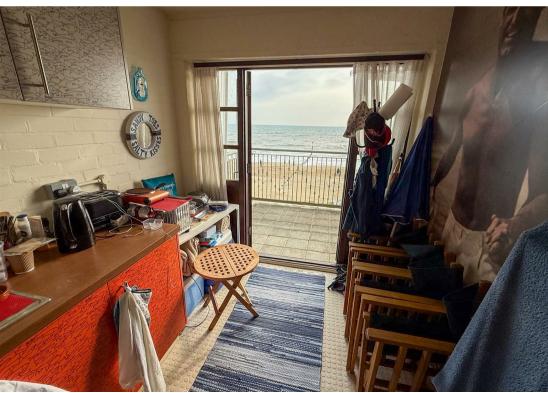

## Property Description

A rare opportunity to purchase this stunning single beach pod set on the top of the iconic Overstrand on Boscombe seafront.

The Pod boasts a south-facing balcony with panoramic sea views that stretch from the Isle of Wight across to the Purbecks. Double doors lead into the wellplanned internal space designed by Wayne & Geraldine Hemmingway of Hemmingway Design. The Pod features a large retro coastal wall mural from the Hemingway's personal collection.

The pod comes fully equipped with mains electricity, hot and cold running water as well as a bespoke kitchenette with a range of units.

The pod is well kept with the outside & communal areas in good order. Communal facilities are available on site.