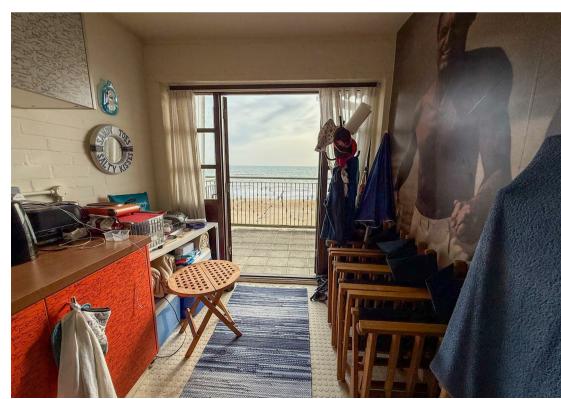

## Property Description

A rare opportunity to purchase this stunning single beach pod set on the top of the iconic Overstrand on Boscombe seafront.

The Pod boasts a south-facing balcony with panoramic sea views that stretch from the Isle of Wight across to the Purbecks. Double doors lead into the wellplanned internal space designed by Wayne & Geraldine Hemmingway of Hemmingway Design. The Pod features a large retro coastal wall mural from the Hemingway's personal collection.

The pod comes fully equipped with mains electricity, hot and cold running water as well as a bespoke kitchenette with a range of units.

The pod is well kept with the outside & communal areas in good order. Communal facilities are available on site.