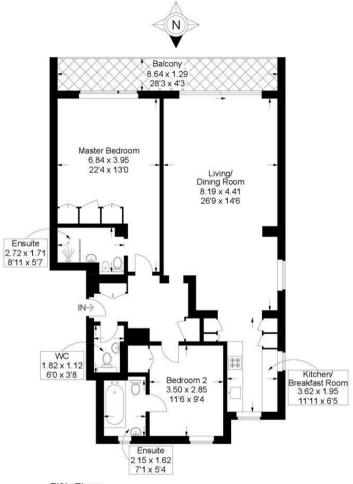

The internal accommodation includes a spacious open-plan living and dining area, two double bedrooms (with the master benefiting from an en-suite shower room), a modern family bathroom, a separate cloakroom, and a well-equipped kitchen. Additional features include the large private balcony, private parking, double glazing, gas central heating, and the added benefit of no forward chain.

## Viewpoint, Sandbourne Road, Bournemouth

Approximate Gross Internal Area = 99.3 sq m / 1069 sq ft

Fifth Floor

This plan is for layout guidance only. Not drawn to scale unless stated. Windows and door openings are approximate. Whilst every care is taken in the preparation of this plan, please check all dimensions, shapes and compass bearings before making any decisions reliant upon them.