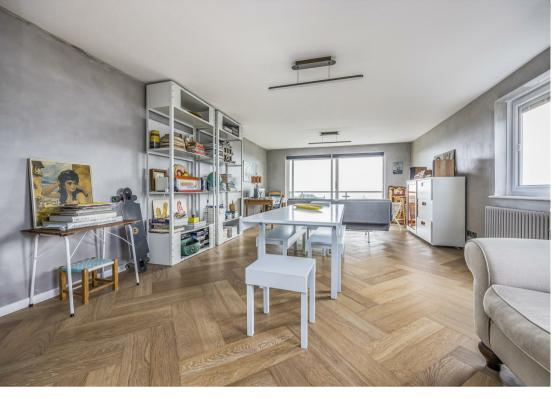

This outstanding renovated property truly must be viewed to fully appreciate everything it has to offer. Upon entering, you are welcomed by breathtaking, uninterrupted sea views, which can be enjoyed from both the main living room and the master bedroom, each with its own private balcony. The apartment has been meticulously updated throughout, including complete redecoration, new bathrooms, and a high-spec kitchen featuring integrated appliances.

The internal accommodation includes a spacious open-plan living and dining area, two double bedrooms (with the master benefiting from an en-suite shower room), a modern family bathroom, a separate cloakroom, and a well-equipped kitchen. Additional features include the large private balcony, private parking, double glazing, gas central heating, and the added benefit of no forward chain.