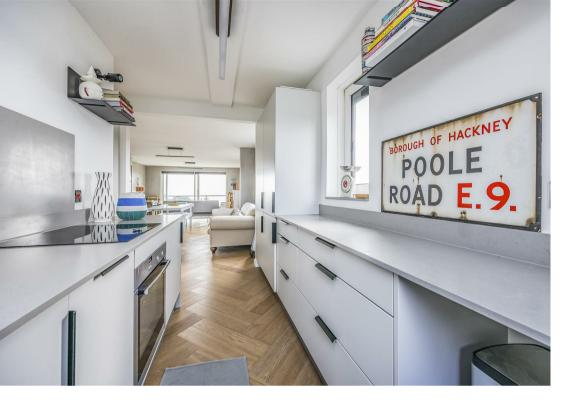

This outstanding renovated property truly must be viewed to fully appreciate everything it has to offer. Upon entering, you are welcomed by breathtaking, uninterrupted sea views, which can be enjoyed from both the main living room and the master bedroom, each with its own private balcony. The apartment has been meticulously updated throughout, including complete redecoration, new bathrooms, and a high-spec kitchen featuring integrated appliances.

The internal accommodation includes a spacious open-plan living and dining area, two double bedrooms (with the master benefiting from an en-suite shower room), a modern family bathroom, a separate cloakroom, and a well-equipped kitchen. Additional features include the large private balcony, private parking, double glazing, gas central heating, and the added benefit of no forward chain.