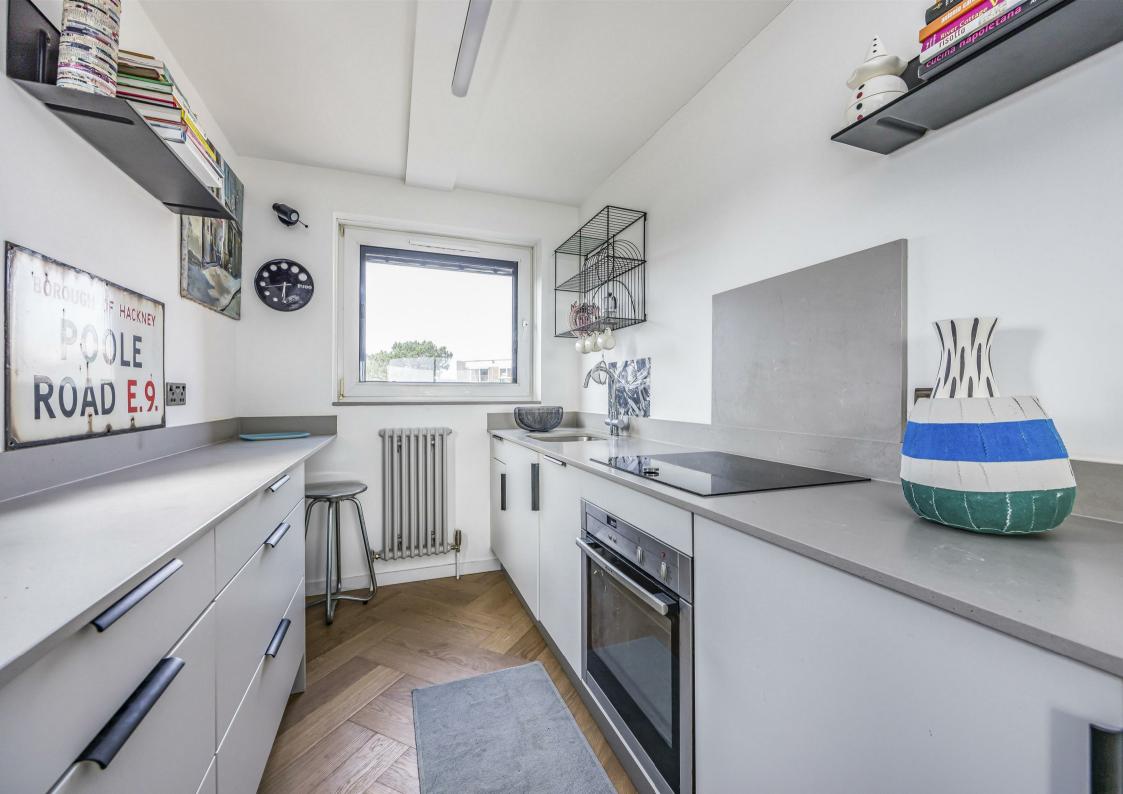

This outstanding renovated property truly must be viewed to fully appreciate everything it has to offer. Upon entering, you are welcomed by breathtaking, uninterrupted sea views, which can be enjoyed from both the main living room and the master bedroom, each with its own private balcony. The apartment has been meticulously updated throughout, including complete redecoration, new bathrooms, and a high-spec kitchen featuring integrated appliances.

The internal accommodation includes a spacious open-plan living and dining area, two double bedrooms (with the master benefiting from an en-suite shower room), a modern family bathroom, a separate cloakroom, and a well-equipped kitchen. Additional features include the large private balcony, private parking, double glazing, gas central heating, and the added benefit of no forward chain.