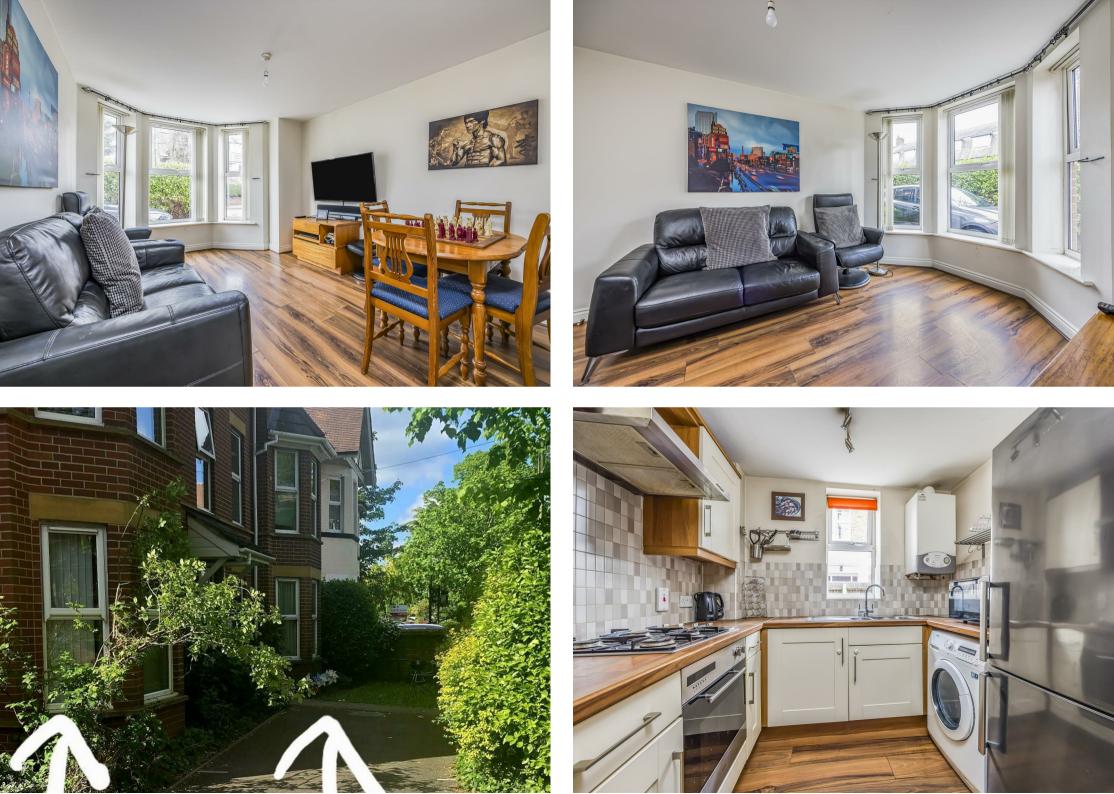

The accommodation comprise two bedrooms, living room, fitted kitchen and fitted bathroom. The property requires some minor modernisation however this created a fantastic opportunity for the new owners to make it their ideal first home or a fantastic investment for someone looking for an ideal investment property.