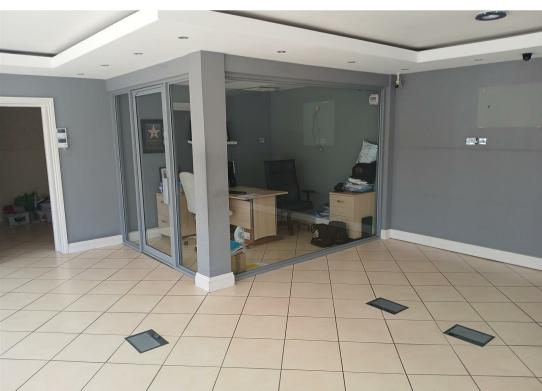

# Main Description

A1 & A 2 office usage, also available to rent £29,950 p/a

Situated within a popular suburb of Bournemouth which is located to the south east, neighbouring both Bournemouth town centre and Southbourne. The premises occupy a prominent corner position on Christchurch Road attracting plenty of passing traffic. There is a High Street main entrance and a rear access point from the car park area. The flexible space of over 800 sq ft is offered with two sizeable rooms. kitchen and WC. A particular benefit of these premises are the large windows allowing for sizeable displays and lots of natural light. Each office is predominately open plan with the advantage of air conditioning. The larger of the two areas has corner glass partitioning providing a more private office space.

#### **ACCOMMODATION**

Ground Floor
Frontage to Christchurch Road - over 38'
Return frontage - approx 57'
Internal width - 37' 5" max
11' 5" min
Depth 56' 7" min
Net Floor Area - 1,300 sq ft

This area is part partitioned to provide 2 main office areas, private office and good size kitchen and cloakroom / WC.

The premises are fitted out to a very high office standard, including full air conditioning, carpeting throughout and LED lighting.