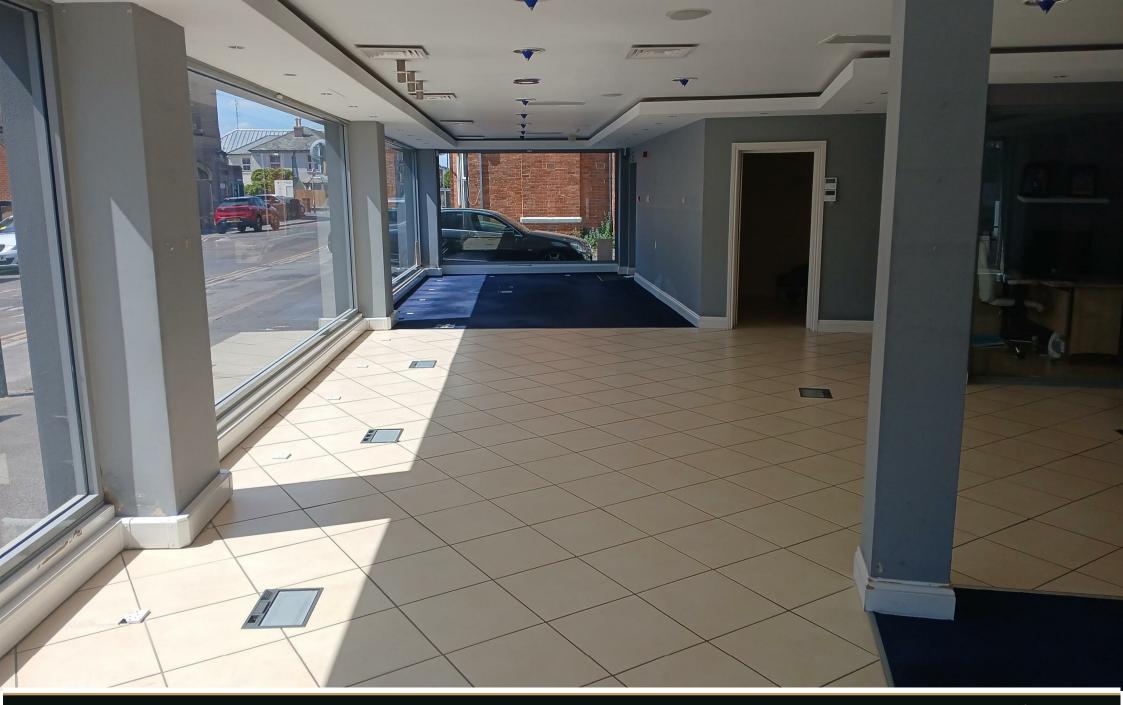

# Main Description

A1 & A 2 office usage, also available to rent £29,950 p/a

Situated within a popular suburb of Bournemouth which is located to the south east, neighbouring both Bournemouth town centre and Southbourne. The premises occupy a prominent corner position on Christchurch Road attracting plenty of passing traffic. There is a High Street main entrance and a rear access point from the car park area. The flexible space of over 800 sq ft is offered with two sizeable rooms. kitchen and WC. A particular benefit of these premises are the large windows allowing for sizeable displays and lots of natural light. Each office is predominately open plan with the advantage of air conditioning. The larger of the two areas has corner glass partitioning providing a more private office space.

#### **ACCOMMODATION**

Ground Floor
Frontage to Christchurch Road - over 38'
Return frontage - approx 57'
Internal width - 37' 5" max
11' 5" min
Depth 56' 7" min
Net Floor Area - 1,300 sq ft

This area is part partitioned to provide 2 main office areas, private office and good size kitchen and cloakroom / WC.

The premises are fitted out to a very high office standard, including full air conditioning, carpeting throughout and LED lighting.