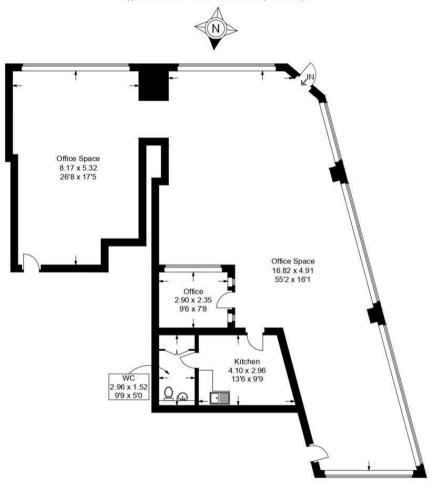

#### **ACCOMMODATION**

Ground Floor
Frontage to Christchurch Road - over 38'
Return frontage - approx 57'
Internal width - 37' 5" max
11' 5" min
Depth 56' 7" min
Net Floor Area - 1,300 sq ft

This area is part partitioned to provide 2 main office areas, private office and good size kitchen and cloakroom / WC.

## Christchurch Road, Boscombe

Approximate Gross Internal Area = 75.0 sq m / 807 sq ft

Ground Floor

This plan is for layout guidance only. Not drawn to scale unless stated. Windows and door openings are approximate. Whilst every care is taken in the preparation of this plan, please check all dimensions, shapes and compass bearings before making any decisions reliant upon them.