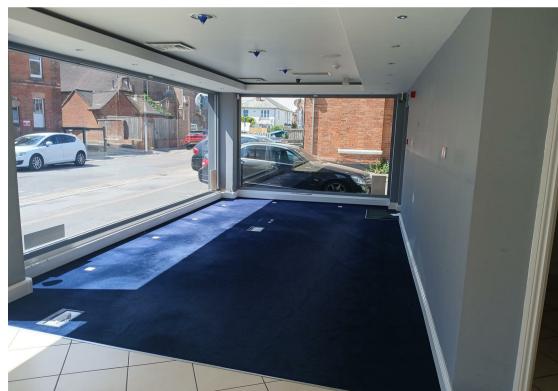

# Main Description

A1 & A 2 office usage, also available to rent £29,950 p/a

Situated within a popular suburb of Bournemouth which is located to the south east, neighbouring both Bournemouth town centre and Southbourne. The premises occupy a prominent corner position on Christchurch Road attracting plenty of passing traffic. There is a High Street main entrance and a rear access point from the car park area. The flexible space of over 800 sq ft is offered with two sizeable rooms. kitchen and WC. A particular benefit of these premises are the large windows allowing for sizeable displays and lots of natural light. Each office is predominately open plan with the advantage of air conditioning. The larger of the two areas has corner glass partitioning providing a more private office space.

#### **ACCOMMODATION**

Ground Floor
Frontage to Christchurch Road - over 38'
Return frontage - approx 57'
Internal width - 37' 5" max
11' 5" min
Depth 56' 7" min
Net Floor Area - 1,300 sq ft

This area is part partitioned to provide 2 main office areas, private office and good size kitchen and cloakroom / WC.

The premises are fitted out to a very high office standard, including full air conditioning, carpeting throughout and LED lighting.