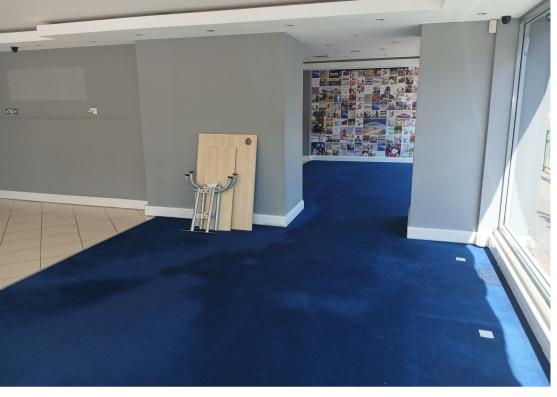

# Main Description

A1 & A 2 office usage, also available to rent £29,950 p/a

Situated within a popular suburb of Bournemouth which is located to the south east, neighbouring both Bournemouth town centre and Southbourne. The premises occupy a prominent corner position on Christchurch Road attracting plenty of passing traffic. There is a High Street main entrance and a rear access point from the car park area. The flexible space of over 800 sq ft is offered with two sizeable rooms. kitchen and WC. A particular benefit of these premises are the large windows allowing for sizeable displays and lots of natural light. Each office is predominately open plan with the advantage of air conditioning. The larger of the two areas has corner glass partitioning providing a more private office space.

#### **ACCOMMODATION**

Ground Floor
Frontage to Christchurch Road - over 38'
Return frontage - approx 57'
Internal width - 37' 5" max
11' 5" min
Depth 56' 7" min
Net Floor Area - 1,300 sq ft

This area is part partitioned to provide 2 main office areas, private office and good size kitchen and cloakroom / WC.

The premises are fitted out to a very high office standard, including full air conditioning, carpeting throughout and LED lighting.