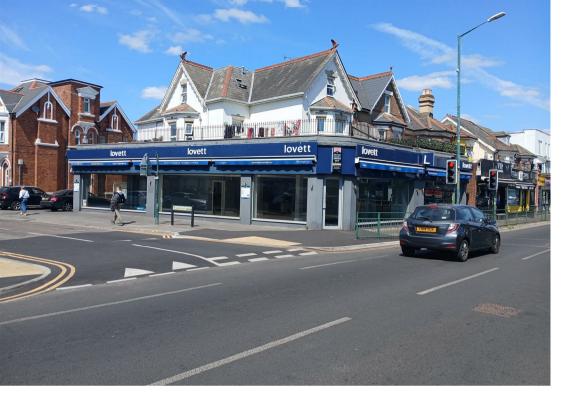

# Main Description

A1 & A 2 office usage, also available to rent £29,950 p/a

Situated within a popular suburb of Bournemouth which is located to the south east, neighbouring both Bournemouth town centre and Southbourne. The premises occupy a prominent corner position on Christchurch Road attracting plenty of passing traffic. There is a High Street main entrance and a rear access point from the car park area. The flexible space of over 800 sq ft is offered with two sizeable rooms. kitchen and WC. A particular benefit of these premises are the large windows allowing for sizeable displays and lots of natural light. Each office is predominately open plan with the advantage of air conditioning. The larger of the two areas has corner glass partitioning providing a more private office space.

Outside is a sizeable forecourt providing parking for several vehicles.

## FEATURES & SPECIFICATIONS

- Prominent Corner Position
- A1& A2 Office Usage
- Well Presented
- Vacant Possession
- Over 800 Square Feet
- Available to Rent For £29,950 per annum.
- Fully Alarmed.
- On-site parking for 7 cars
- Double unit of 1,755 sq ft