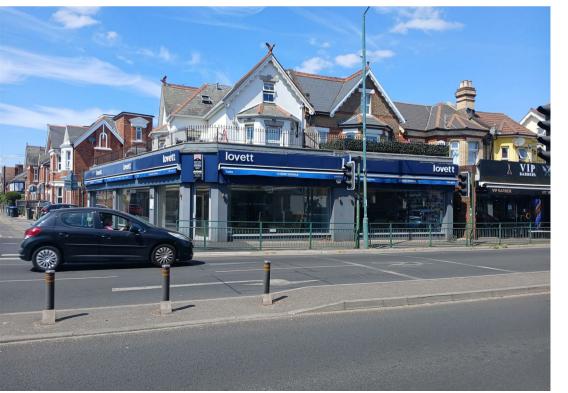

# Main Description

A1 & A 2 office usage, also available to rent £29,950 p/a

Situated within a popular suburb of Bournemouth which is located to the south east, neighbouring both Bournemouth town centre and Southbourne. The premises occupy a prominent corner position on Christchurch Road attracting plenty of passing traffic. There is a High Street main entrance and a rear access point from the car park area. The flexible space of over 800 sq ft is offered with two sizeable rooms. kitchen and WC. A particular benefit of these premises are the large windows allowing for sizeable displays and lots of natural light. Each office is predominately open plan with the advantage of air conditioning. The larger of the two areas has corner glass partitioning providing a more private office space.

Outside is a sizeable forecourt providing parking for several vehicles.

## FEATURES & SPECIFICATIONS

- Prominent Corner Position
- A1& A2 Office Usage
- Well Presented
- Vacant Possession
- Over 800 Square Feet
- Available to Rent For £29,950 per annum.
- Fully Alarmed.
- On-site parking for 7 cars
- Double unit of 1,755 sq ft