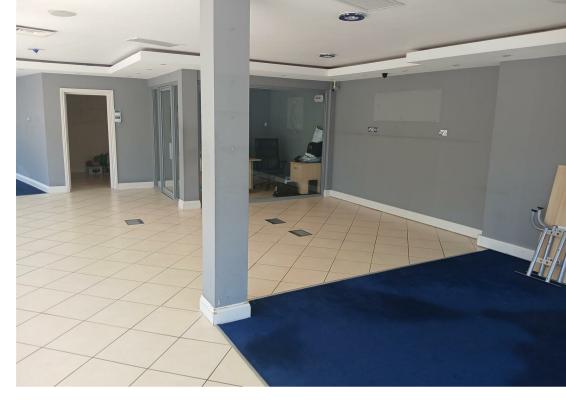

# Main Description

A1 & A 2 office usage, also available to rent £29,950 p/a

Situated within a popular suburb of Bournemouth which is located to the south east, neighbouring both Bournemouth town centre and Southbourne. The premises occupy a prominent corner position on Christchurch Road attracting plenty of passing traffic. There is a High Street main entrance and a rear access point from the car park area. The flexible space of over 800 sq ft is offered with two sizeable rooms. kitchen and WC. A particular benefit of these premises are the large windows allowing for sizeable displays and lots of natural light. Each office is predominately open plan with the advantage of air conditioning. The larger of the two areas has corner glass partitioning providing a more private office space.

#### **ACCOMMODATION**

Ground Floor
Frontage to Christchurch Road - over 38'
Return frontage - approx 57'
Internal width - 37' 5" max
11' 5" min
Depth 56' 7" min
Net Floor Area - 1,300 sq ft

This area is part partitioned to provide 2 main office areas, private office and good size kitchen and cloakroom / WC.

The premises are fitted out to a very high office standard, including full air conditioning, carpeting throughout and LED lighting.