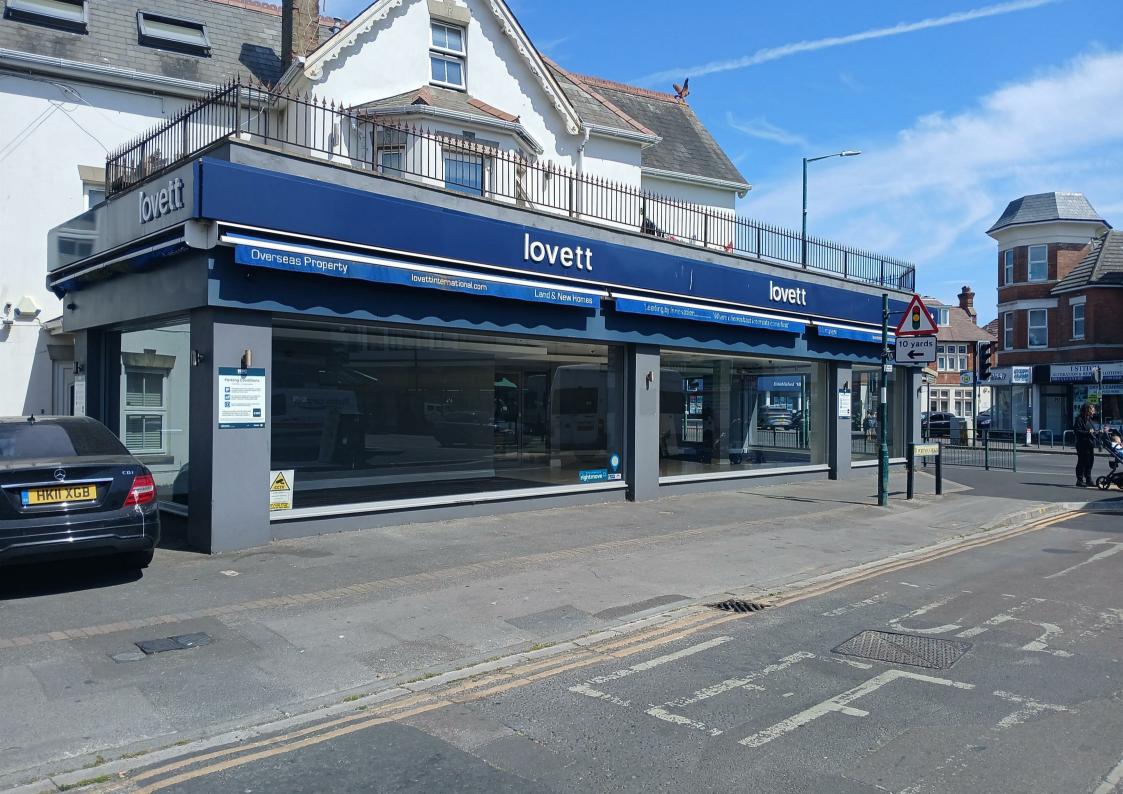

# Main Description

A1 & A 2 office usage, also available to rent £29,950 p/a

Situated within a popular suburb of Bournemouth which is located to the south east, neighbouring both Bournemouth town centre and Southbourne. The premises occupy a prominent corner position on Christchurch Road attracting plenty of passing traffic. There is a High Street main entrance and a rear access point from the car park area. The flexible space of over 800 sq ft is offered with two sizeable rooms. kitchen and WC. A particular benefit of these premises are the large windows allowing for sizeable displays and lots of natural light. Each office is predominately open plan with the advantage of air conditioning. The larger of the two areas has corner glass partitioning providing a more private office space.

Outside is a sizeable forecourt providing parking for several vehicles.

### Outside

On-site car parking for several cars MEANS OF DISPOSAL ENERGY PERFORMANCE CERTIFICATE Assessment - Band C

## FEATURES & SPECIFICATIONS

- Prominent Corner Position
- A1& A2 Office Usage
- Well Presented
- Vacant Possession
- Over 800 Square Feet
- Available to Rent For £29,950 per annum.
- Fully Alarmed.
- On-site parking for 7 cars
- Double unit of 1,755 sq ft