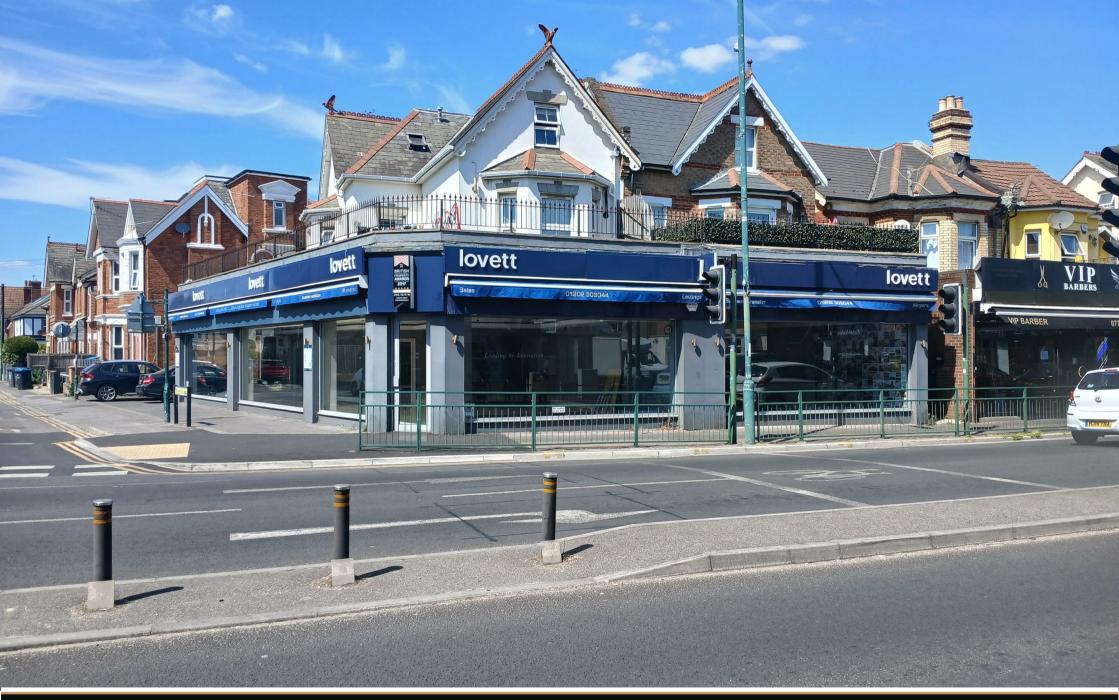

# Main Description

A1 & A 2 office usage, also available to rent £29,950 p/a

Situated within a popular suburb of Bournemouth which is located to the south east, neighbouring both Bournemouth town centre and Southbourne. The premises occupy a prominent corner position on Christchurch Road attracting plenty of passing traffic. There is a High Street main entrance and a rear access point from the car park area. The flexible space of over 800 sq ft is offered with two sizeable rooms. kitchen and WC. A particular benefit of these premises are the large windows allowing for sizeable displays and lots of natural light. Each office is predominately open plan with the advantage of air conditioning. The larger of the two areas has corner glass partitioning providing a more private office space.

Outside is a sizeable forecourt providing parking for several vehicles.