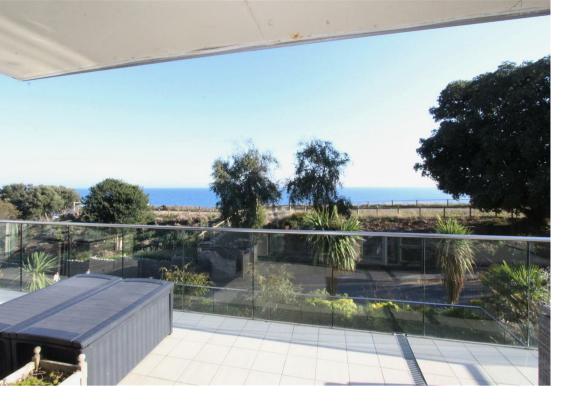

## Full Details

A modern two bedroom apartment located in a highly sought after area, just a short walk to Bournemouth town Centre and beaches.

This stunning property features a contemporary, open plan living area including a high spec kitchen with an electric oven, hob and dishwasher. The dining area comprises of a breakfast bar with two matching high chairs. In the living area there is a pair of matching leather sofas, an adjustable height coffee table enabling dining for four, and a flat screen television with Freeview and Blu-ray. Bedroom one is furnished with a king size bed and dressing table, with patio doors leading out onto a large balcony with sea views. Bedroom two is furnished with bunk beds and also has patio doors leading out onto the balcony. The shared balcony is furnished with a patio table and matching chairs. All Bills Included.

## FEATURES & SPECIFICATIONS

- Large balcony with sea views
- Fully furnished
- A very short walk to the beach
- Lift access
- All bills included
- Modern throughout
- Available from November until 24th March 2024
- Laundry Free access