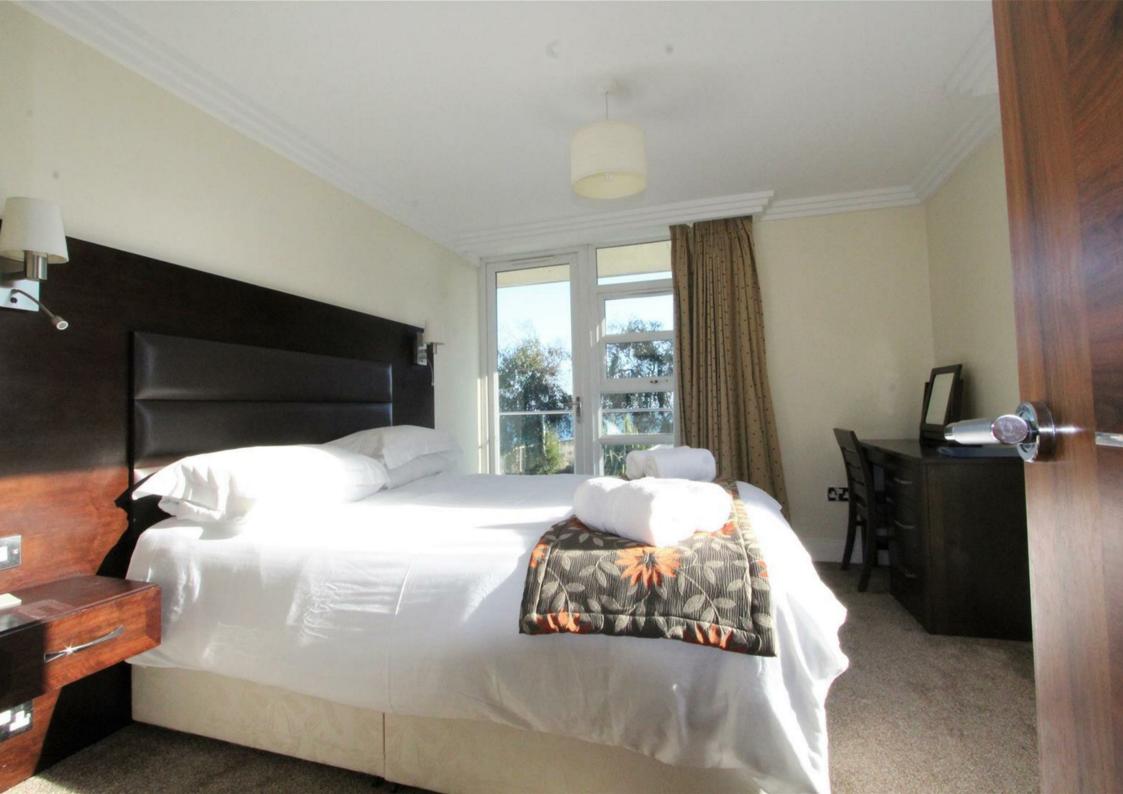

## Full Details

A modern two bedroom apartment located in a highly sought after area, just a short walk to Bournemouth town Centre and beaches.

This stunning property features a contemporary, open plan living area including a high spec kitchen with an electric oven, hob and dishwasher. The dining area comprises of a breakfast bar with two matching high chairs. In the living area there is a pair of matching leather sofas, an adjustable height coffee table enabling dining for four, and a flat screen television with Freeview and Blu-ray. Bedroom one is furnished with a king size bed and dressing table, with patio doors leading out onto a large balcony with sea views. Bedroom two is furnished with bunk beds and also has patio doors leading out onto the balcony. The shared balcony is furnished with a patio table and matching chairs. All Bills Included.