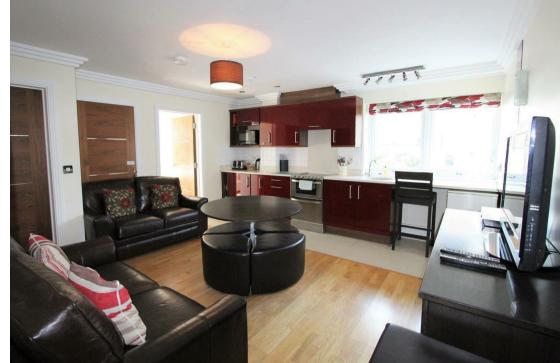

## Full Details

A modern two bedroom apartment located in a highly sought after area, just a short walk to Bournemouth town Centre and beaches.

This stunning property features a contemporary, open plan living area including a high spec kitchen with an electric oven, hob and dishwasher. The dining area comprises of a breakfast bar with two matching high chairs. In the living area there is a pair of matching leather sofas, an adjustable height coffee table enabling dining for four, and a flat screen television with Freeview and Blu-ray. Bedroom one is furnished with a king size bed and dressing table, with patio doors leading out onto a large balcony with sea views. Bedroom two is furnished with bunk beds and also has patio doors leading out onto the balcony. The shared balcony is furnished with a patio table and matching chairs. All Bills Included.