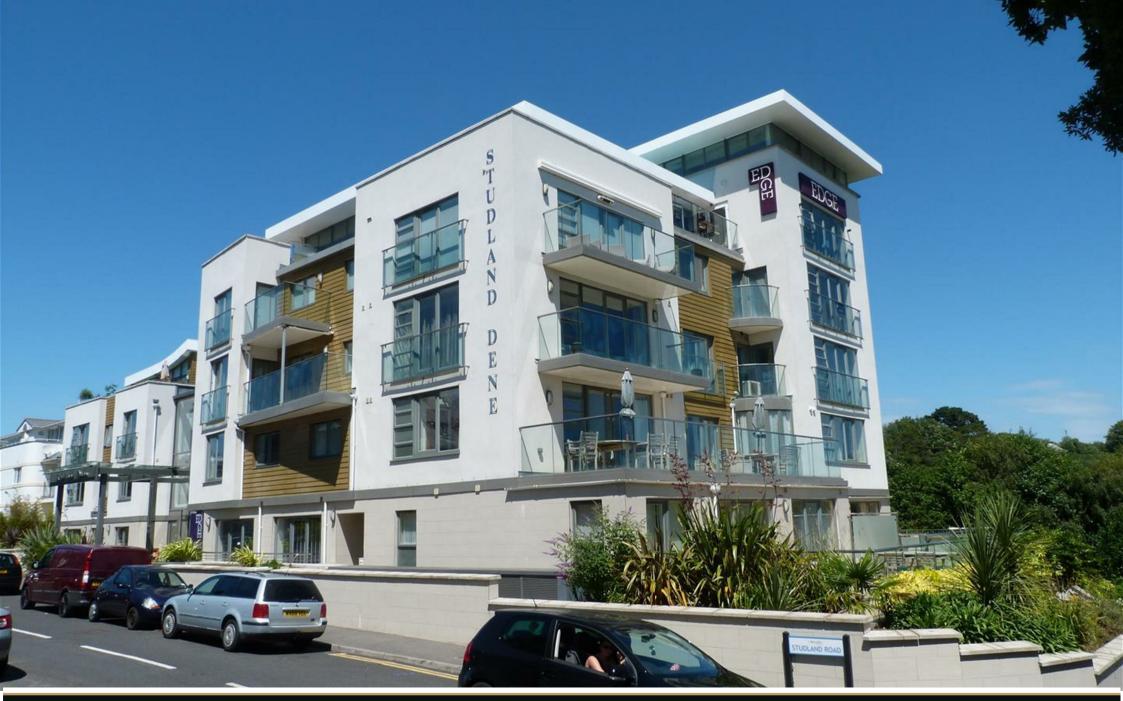

## Full Details

A modern two bedroom apartment located in a highly sought after area, just a short walk to Bournemouth town Centre and beaches.

This stunning property features a contemporary, open plan living area including a high spec kitchen with an electric oven, hob and dishwasher. The dining area comprises of a breakfast bar with two matching high chairs. In the living area there is a pair of matching leather sofas, an adjustable height coffee table enabling dining for four, and a flat screen television with Freeview and Blu-ray. Bedroom one is furnished with a king size bed and dressing table, with patio doors leading out onto a large balcony with sea views. Bedroom two is furnished with bunk beds and also has patio doors leading out onto the balcony. The shared balcony is furnished with a patio table and matching chairs. All Bills Included.

## FEATURES & SPECIFICATIONS

- Large balcony with sea views
- Fully furnished
- A very short walk to the beach
- Lift access
- All bills included
- Modern throughout
- Available from November until 24th March 2024
- Laundry Free access