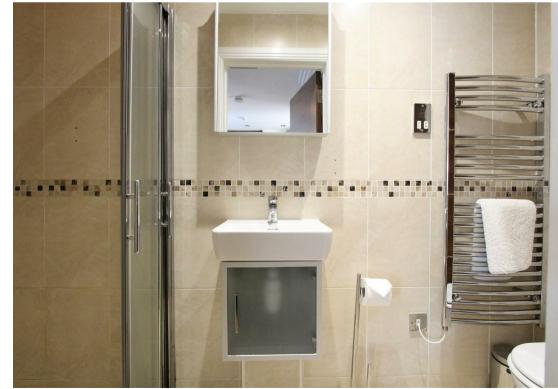

## Full Details

A modern two bedroom apartment located in a highly sought after area, just a short walk to Bournemouth town Centre and beaches.

This stunning property features a contemporary, open plan living area including a high spec kitchen with an electric oven, hob and dishwasher. The dining area comprises of a breakfast bar with two matching high chairs. In the living area there is a pair of matching leather sofas, an adjustable height coffee table enabling dining for four, and a flat screen television with Freeview and Blu-ray. Bedroom one is furnished with a king size bed and dressing table, with patio doors leading out onto a large balcony with sea views. Bedroom two is furnished with bunk beds and also has patio doors leading out onto the balcony. The shared balcony is furnished with a patio table and matching chairs. All Bills Included.