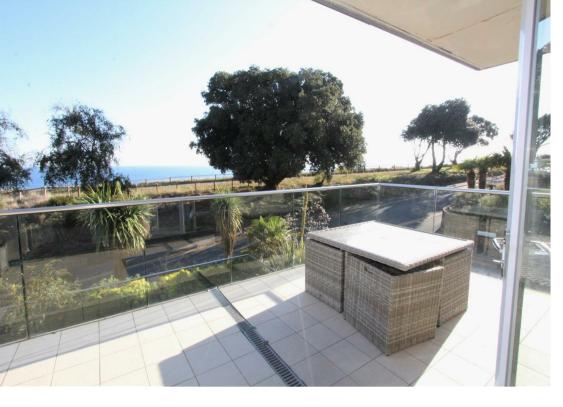

## Full Details

A modern two bedroom apartment located in a highly sought after area, just a short walk to Bournemouth town Centre and beaches.

This stunning property features a contemporary, open plan living area including a high spec kitchen with an electric oven, hob and dishwasher. The dining area comprises of a breakfast bar with two matching high chairs. In the living area there is a pair of matching leather sofas, an adjustable height coffee table enabling dining for four, and a flat screen television with Freeview and Blu-ray. Bedroom one is furnished with a king size bed and dressing table, with patio doors leading out onto a large balcony with sea views. Bedroom two is furnished with bunk beds and also has patio doors leading out onto the balcony. The shared balcony is furnished with a patio table and matching chairs. All Bills Included.

## FEATURES & SPECIFICATIONS

- Large balcony with sea views
- Fully furnished
- A very short walk to the beach
- Lift access
- All bills included
- Modern throughout
- Available from November until 24th March 2024
- Laundry Free access