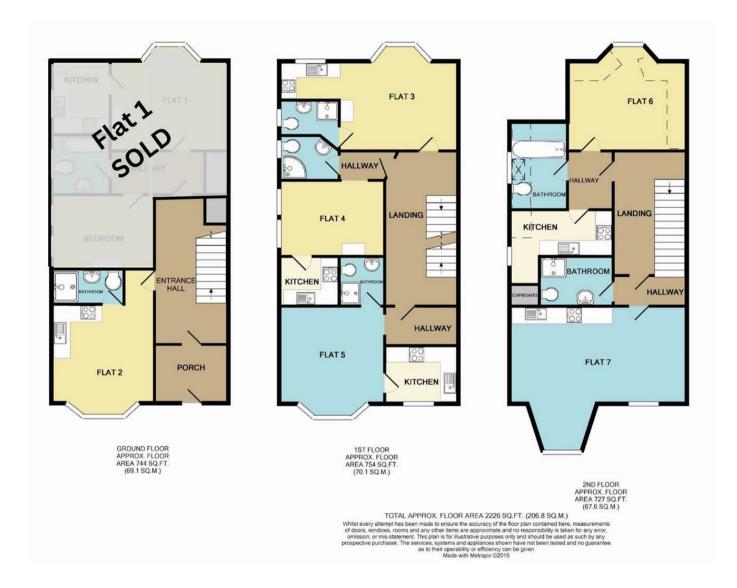

## Full Description

An investment portfolio consisting of the freehold and six studio flats in a large semidetached house. Situated in a convenient location within walking distance to Boscombe High Street, all major bus routes and Boscombe Gardens which lead to the seafront and pier. Due to the location, all six flats have a proven rental track record. Gas central heating to the whole building, U.P.V.C. double glazing and security entry system.

An ideal Airbnb opportunity.

Flat 1 has been sold separately and has a 125 year lease with £250p.a. ground rent.

Flat 2 – Ground Floor Studio Rental Income - £709pcm

Flat 3 - First Floor Studio Rental Income - £622pcm

Flat 4 – First Floor Studio Rental Income - £755pcm

Flat 5 – First Floor Studio Rental Income - £680pcm

Flat 6 – Second Floor Studio Rental Income - £825pcm

Flat 7 – Second Floor Studio Rental Income - £775pcm

Approx. total rental income: £52,392 per annum.

Current approximate gross yield: 9.4%

Tenure: Freehold

N.B. Under section 21 of the 1979 estate agency act we declare that the vendor is connected to Saxe Coburg Property Experts