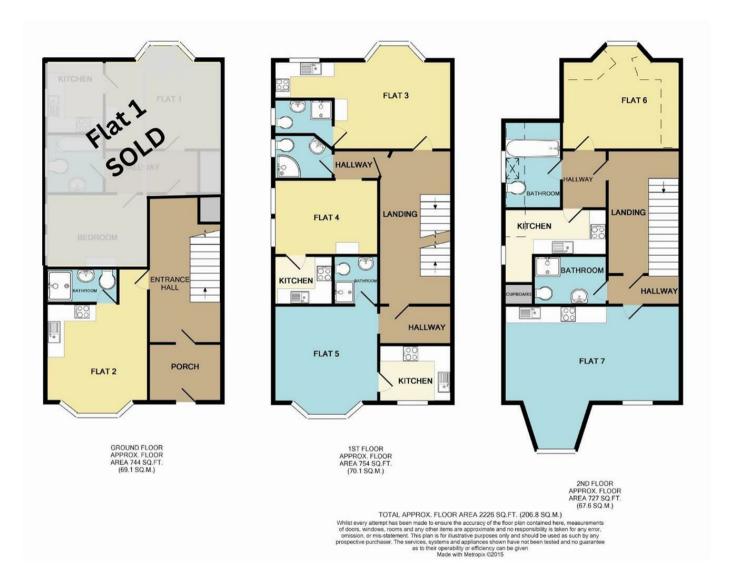

## Full Description

An investment portfolio consisting of the freehold and six studio flats in a large semidetached house. Situated in a convenient location within walking distance to Boscombe High Street, all major bus routes and Boscombe Gardens which lead to the seafront and pier. Due to the location, all six flats have a proven rental track record. Gas central heating to the whole building, U.P.V.C. double glazing and security entry system.

Flat 1 has been sold separately and has a 125 year lease with  $\pounds$ 250p.a. ground rent.

Flat 2 – Ground Floor Studio Rental Income - £709pcm Flat 3 - First Floor Studio Rental Income - £622pcm Flat 4 – First Floor Studio Rental Income - £755pcm Flat 5 – First Floor Studio Rental Income - £680pcm Flat 6 – Second Floor Studio Rental Income - £825pcm Flat 7 – Second Floor Studio Rental Income - £775pcm Approx. total rental income: £52,392 per annum. Current approximate gross yield: 9.6%

## FEATURES & SPECIFICATIONS

- Investment Opportunity
- 6 x Studio Flats
- Current Gross Yield 9.6%
- Freehold
- Gas fired central heating
- UPVC Double Glazing
- Close to Boscombe High Street
- All flats currently tenanted on AST Agreements