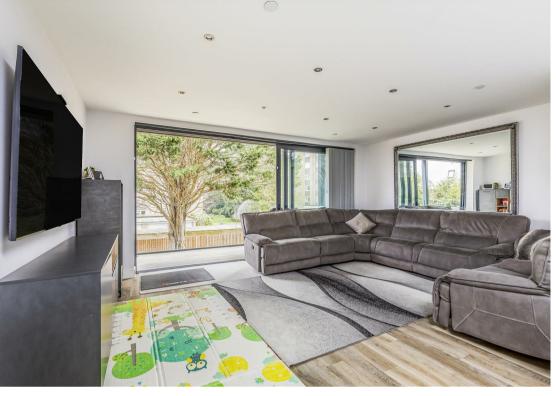

This spacious apartment is presented in excellent condition throughout with high quality fixtures and fittings. The accommodation comprises of a large entrance hall, spacious open plan lounge/diner/kitchen, three bedrooms, bathroom, ensuite shower room and large sun balcony. The kitchen offers a good range of units, pop-up electric connection, integrated Neff appliances, induction hob, tasteful quartz stone worksurfaces with adjoining upstands and complimenting stone tiled splashback. Incorporated in the kitchen is a breakfast bar ideal for casual dining, leading from the kitchen into the lounge there is space suitable for more formal dining. The lounge area features triple opening sliding glazed doors providing access to a large sun balcony with modern glass screening. The open plan living space enjoys plenty of natural light, feels very sizeable with a comfortable ambience.