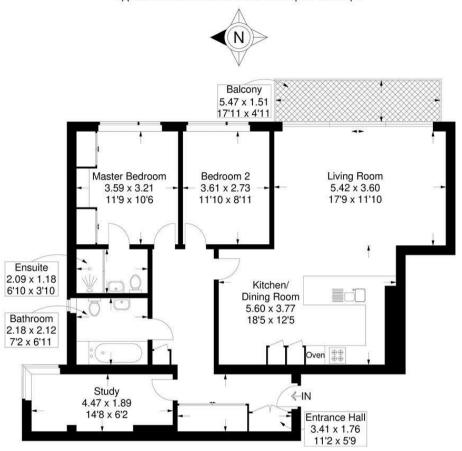

## Beach Breeze, The Avenue, Bournemouth

Approximate Gross Internal Area = 96 sq m / 1033 sq ft

## First Floor

This plan is for layout guidance only. Not drawn to scale unless stated. Windows and door openings are approximate. Whilst every care is taken in the preparation of this plan, please check all dimensions, shapes and compass bearings before making any decisions reliant upon them.