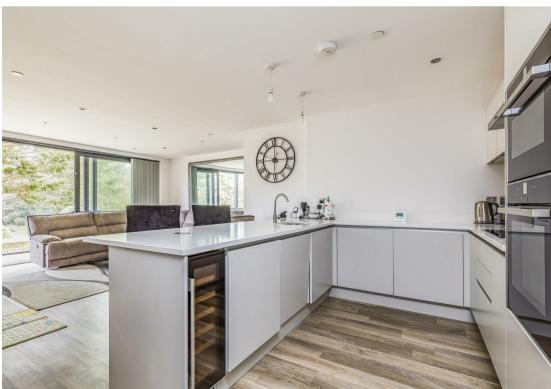

This spacious apartment is presented in excellent condition throughout with high quality fixtures and fittings. The accommodation comprises of a large entrance hall, spacious open plan lounge/diner/kitchen, three bedrooms, bathroom, ensuite shower room and large sun balcony. The kitchen offers a good range of units, pop-up electric connection, integrated Neff appliances, induction hob, tasteful quartz stone worksurfaces with adjoining upstands and complimenting stone tiled splashback. Incorporated in the kitchen is a breakfast bar ideal for casual dining, leading from the kitchen into the lounge there is space suitable for more formal dining. The lounge area features triple opening sliding glazed doors providing access to a large sun balcony with modern glass screening. The open plan living space enjoys plenty of natural light, feels very sizeable with a comfortable ambience.