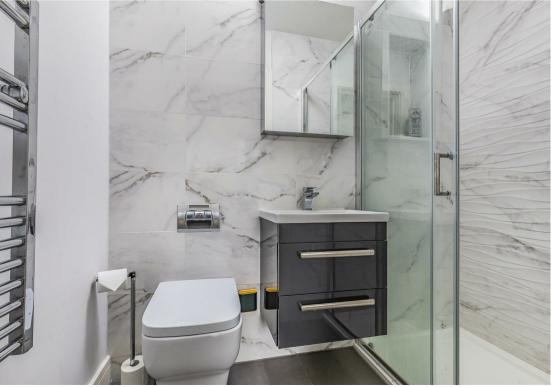

The master bedroom has a good range of built-in wardrobes and drawers, this room and bedroom two have an outlook to the front aspect, bedroom three is currently being used as an office space. Both the bathroom and ensuite shower room are finished to a high specification with Pocelanosa wall tiles. The L shaped entrance hall creates a feeling of space leading onto the well planned accommodation , the initial entrance section has really useful floor to ceiling built-in storage with sliding doors. This property also has the added benefit of a Smart Meter and superfast fibre broadband. All fitted blackout blinds will remain.