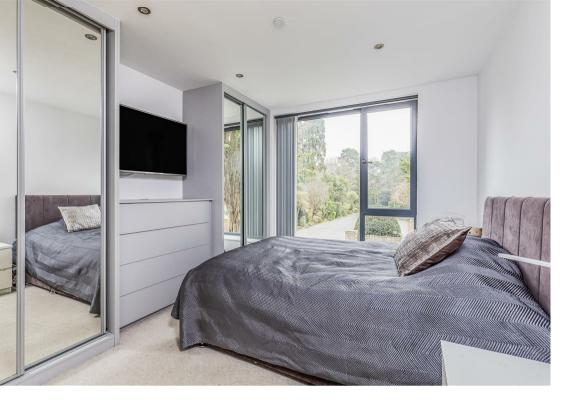

The master bedroom has a good range of built-in wardrobes and drawers, this room and bedroom two have an outlook to the front aspect, bedroom three is currently being used as an office space. Both the bathroom and ensuite shower room are finished to a high specification with Pocelanosa wall tiles. The L shaped entrance hall creates a feeling of space leading onto the well planned accommodation , the initial entrance section has really useful floor to ceiling built-in storage with sliding doors. This property also has the added benefit of a Smart Meter and superfast fibre broadband. All fitted blackout blinds will remain.