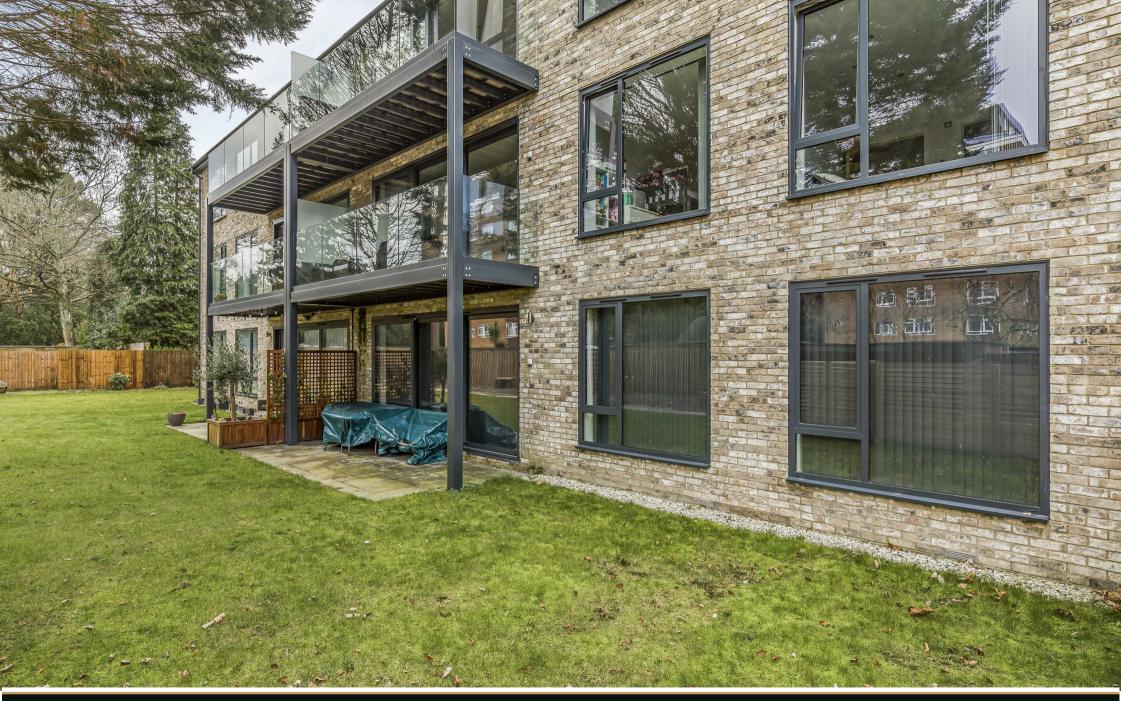

Externally there is a communal lawn area and mature trees, allocated car parking for all apartments and a secure communal bike/paddle board storage unit. Beach Breeze is a private development accessed via the grounds of The Pines -No 38 The Avenue

## **FEATURES & SPECIFICATIONS**

- · Share of freehold
- Remainder of 10 year build warranty (built 2020)
- Solar Panels
- · Underfloor heating
- · Large balcony
- Video entry system and modern alarm system
- · Passenger lift
- Allocated parking, visitor parking and communal bike storage
- Holiday lets permitted up to 90 days maximum per year
- Pets permitted (necessary written consent required)