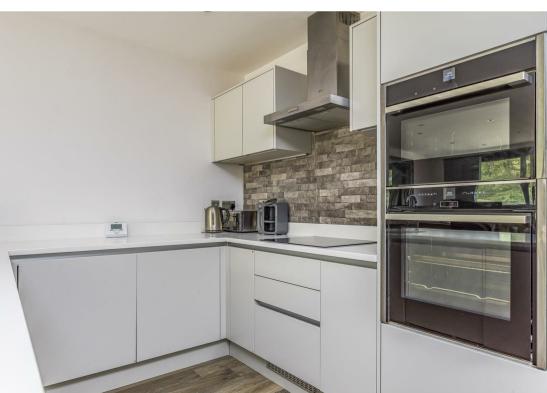

This spacious apartment is presented in excellent condition throughout with high quality fixtures and fittings. The accommodation comprises of a large entrance hall, spacious open plan lounge/diner/kitchen, three bedrooms, bathroom, ensuite shower room and large sun balcony. The kitchen offers a good range of units, pop-up electric connection, integrated Neff appliances, induction hob, tasteful quartz stone worksurfaces with adjoining upstands and complimenting stone tiled splashback. Incorporated in the kitchen is a breakfast bar ideal for casual dining, leading from the kitchen into the lounge there is space suitable for more formal dining. The lounge area features triple opening sliding glazed doors providing access to a large sun balcony with modern glass screening. The open plan living space enjoys plenty of natural light, feels very sizeable with a comfortable ambience.