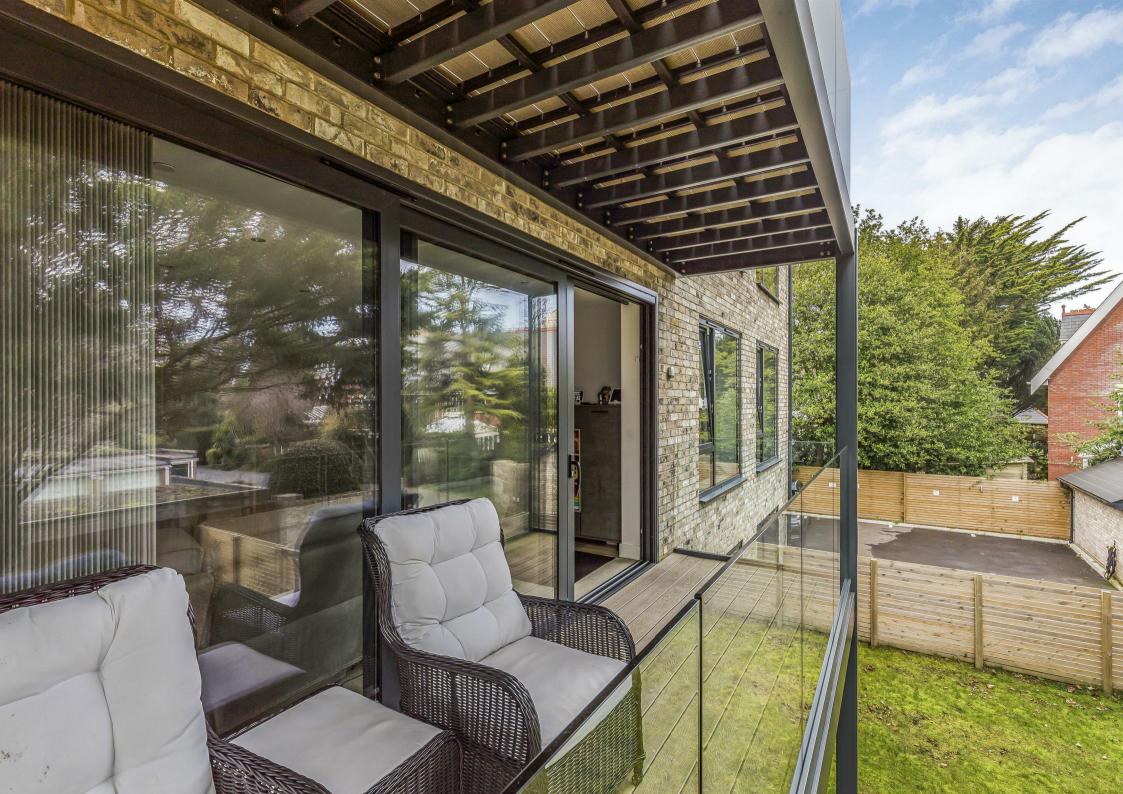

This spacious apartment is presented in excellent condition throughout with high quality fixtures and fittings. The accommodation comprises of a large entrance hall, spacious open plan lounge/diner/kitchen, three bedrooms, bathroom, ensuite shower room and large sun balcony. The kitchen offers a good range of units, pop-up electric connection, integrated Neff appliances, induction hob, tasteful quartz stone worksurfaces with adjoining upstands and complimenting stone tiled splashback. Incorporated in the kitchen is a breakfast bar ideal for casual dining, leading from the kitchen into the lounge there is space suitable for more formal dining. The lounge area features triple opening sliding glazed doors providing access to a large sun balcony with modern glass screening. The open plan living space enjoys plenty of natural light, feels very sizeable with a comfortable ambience.

## **FEATURES & SPECIFICATIONS**

- · Share of freehold
- Remainder of 10 year build warranty (built 2020)
- Solar Panels
- · Underfloor heating
- · Large balcony
- Video entry system and modern alarm system
- · Passenger lift
- Allocated parking, visitor parking and communal bike storage
- Holiday lets permitted up to 90 days maximum per year
- Pets permitted (necessary written consent required)