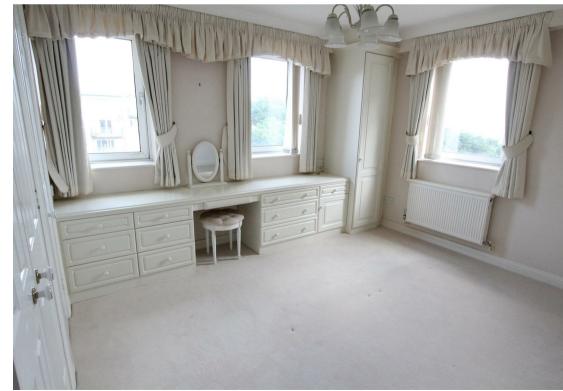

All the main rooms offer a sea view, the lounge/diner and sun balcony have a westerly aspect where the afternoon and evening sun can be enjoyed, the kitchen is fitted with integrated appliances to include oven, hob, fridge, washer ,freezer and dishwasher. All the bedrooms have a range of fitted wardrobes and drawers, bedroom three has a built-in pull out single bed and a desk area with storage. Both the bathroom and ensuite are spacious with built-in mirrors and storage.