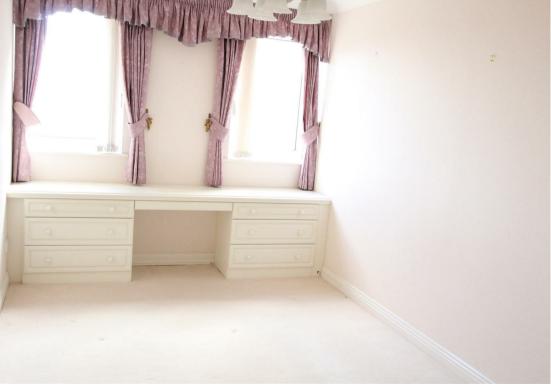

All the main rooms offer a sea view, the lounge/diner and sun balcony have a westerly aspect where the afternoon and evening sun can be enjoyed, the kitchen is fitted with integrated appliances to include oven, hob, fridge, washer ,freezer and dishwasher. All the bedrooms have a range of fitted wardrobes and drawers, bedroom three has a built-in pull out single bed and a desk area with storage. Both the bathroom and ensuite are spacious with built-in mirrors and storage.