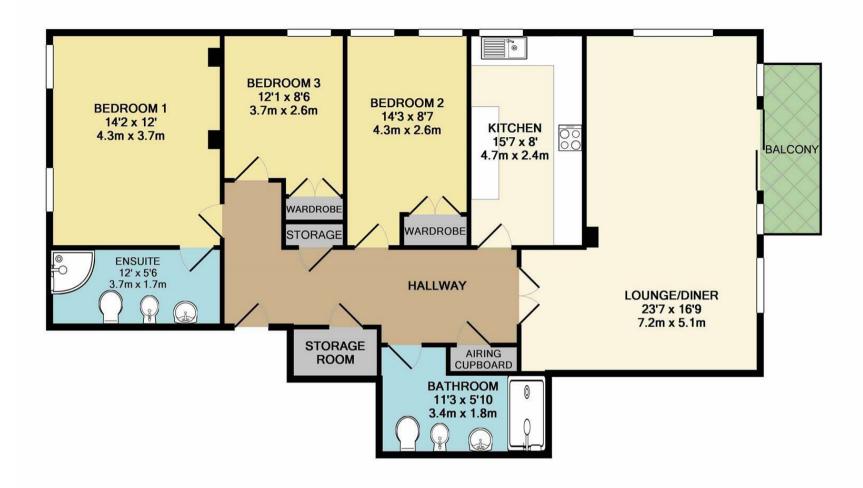

A very spacious fifth floor apartment with sea views and westerly facing balcony, located in a popular and sought after gated development in the East Cliff area of Bournemouth.

This development is perfect as a main residence or second /holiday home alike being so close to shops and the beachfront. Accommodation comprises of a spacious hallway, large lounge /diner with access to a sun balcony, modern kitchen, three double bedrooms, ensuite shower room and bathroom. There is an allocated underground car parking space with car washing area and plenty of visitor parking available on site.

All the main rooms offer a sea view, the lounge/diner and sun balcony have a westerly aspect where the afternoon and evening sun can be enjoyed, the kitchen is fitted with integrated appliances to include oven, hob, fridge, washer ,freezer and dishwasher. All the bedrooms have a range of fitted wardrobes and drawers, bedroom three has a built-in pull out single bed and a desk area with storage. Both the bathroom and ensuite are spacious with built-in mirrors and storage.

Whilst every attempt has been made to ensure the accuracy of the floor plan contained here, measurements of doors, windows, rooms and any other items are approximate and no responsibility is taken for any error, omission, or mis-statement. This plan is for illustrative purposes only and should be used as such by any prospective purchaser. The services, systems and appliances shown have not been tested and no guarantee as to their operability or efficiency can be given

Made with Metropix ©2017

**Disclaimer:** These particulars are believed to be correct, but their accuracy is not guaranteed and they do not constitute an offer or contract. Strictly subject to contract, all measurements are approximate.