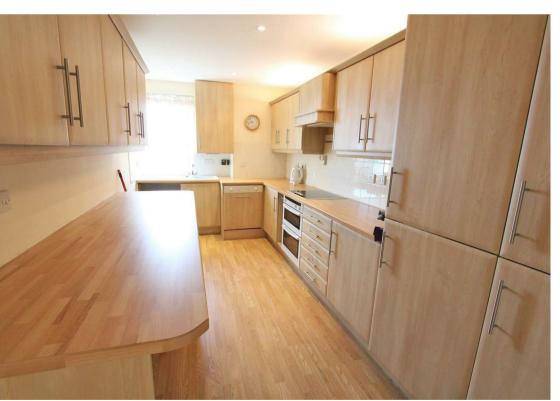

All the main rooms offer a sea view, the lounge/diner and sun balcony have a westerly aspect where the afternoon and evening sun can be enjoyed, the kitchen is fitted with integrated appliances to include oven, hob, fridge, washer ,freezer and dishwasher. All the bedrooms have a range of fitted wardrobes and drawers, bedroom three has a built-in pull out single bed and a desk area with storage. Both the bathroom and ensuite are spacious with built-in mirrors and storage.