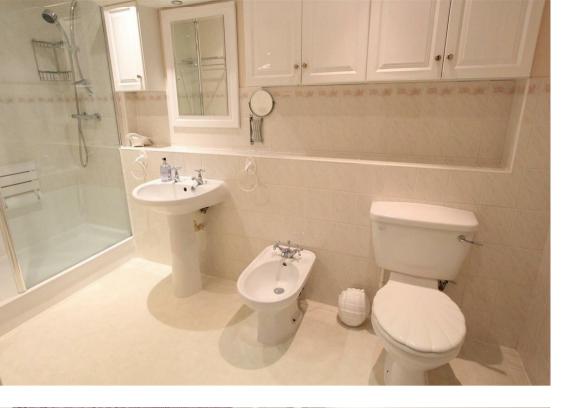

All the main rooms offer a sea view, the lounge/diner and sun balcony have a westerly aspect where the afternoon and evening sun can be enjoyed, the kitchen is fitted with integrated appliances to include oven, hob, fridge, washer ,freezer and dishwasher. All the bedrooms have a range of fitted wardrobes and drawers, bedroom three has a built-in pull out single bed and a desk area with storage. Both the bathroom and ensuite are spacious with built-in mirrors and storage.