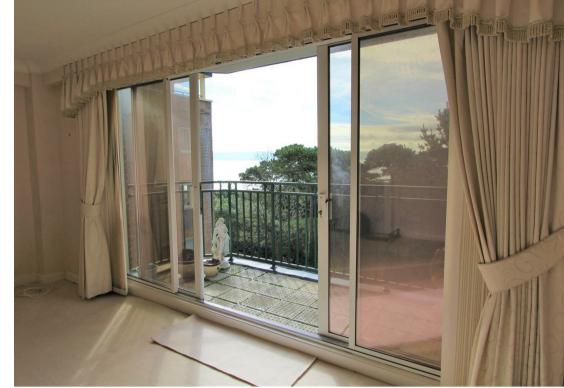

A very spacious fifth floor apartment with sea views and westerly facing balcony, located in a popular and sought after gated development in the East Cliff area of Bournemouth.

This development is perfect as a main residence or second /holiday home alike being so close to shops and the beachfront. Accommodation comprises of a spacious hallway, large lounge /diner with access to a sun balcony, modern kitchen, three double bedrooms, ensuite shower room and bathroom. There is an allocated underground car parking space with car washing area and plenty of visitor parking available on site.

All the main rooms offer a sea view, the lounge/diner and sun balcony have a westerly aspect where the afternoon and evening sun can be enjoyed, the kitchen is fitted with integrated appliances to include oven, hob, fridge, washer ,freezer and dishwasher. All the bedrooms have a range of fitted wardrobes and drawers, bedroom three has a built-in pull out single bed and a desk area with storage. Both the bathroom and ensuite are spacious with built-in mirrors and storage.