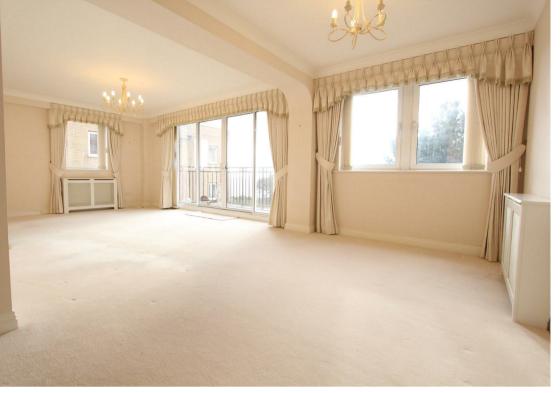

All the main rooms offer a sea view, the lounge/diner and sun balcony have a westerly aspect where the afternoon and evening sun can be enjoyed, the kitchen is fitted with integrated appliances to include oven, hob, fridge, washer ,freezer and dishwasher. All the bedrooms have a range of fitted wardrobes and drawers, bedroom three has a built-in pull out single bed and a desk area with storage. Both the bathroom and ensuite are spacious with built-in mirrors and storage.