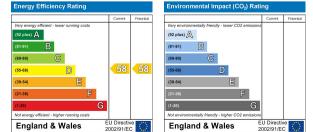

## Tenure

Freehold

Rateable Value: Council Tax Band A and Council Tax Band F Information from the Valuation Office Agency Website.