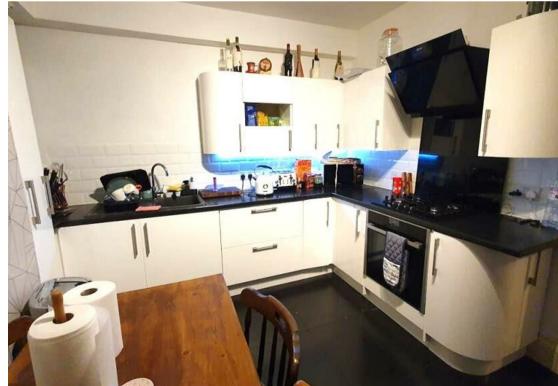

In total, there are 14 bedrooms, 8 with en-suites plus 2 public bathroom/shower rooms, situated on the ground, first, second and third floors. There is a sizable owners apartment located on the lower ground floor with spacious 1 bedroom accommodation.

Double doors open into the Entrance Lobby with feature arch opening onto the Reception Hall which provides access to the 3 bedrooms on this level, the lower level has an inner hallway with private door into the spacious 1 double bedroom owners flat. This also benefits from a good size lounge with door to a rear courtyard, kitchen/breakfast room and shower room. The first floor landing has a cloakroom and provides access to 4 bedrooms on this level, the second floor landing has large walk in linen cupboards, a public bathroom and access to 4 bedrooms whilst the third floor landing has a shower room and access to a further 3 bedrooms.