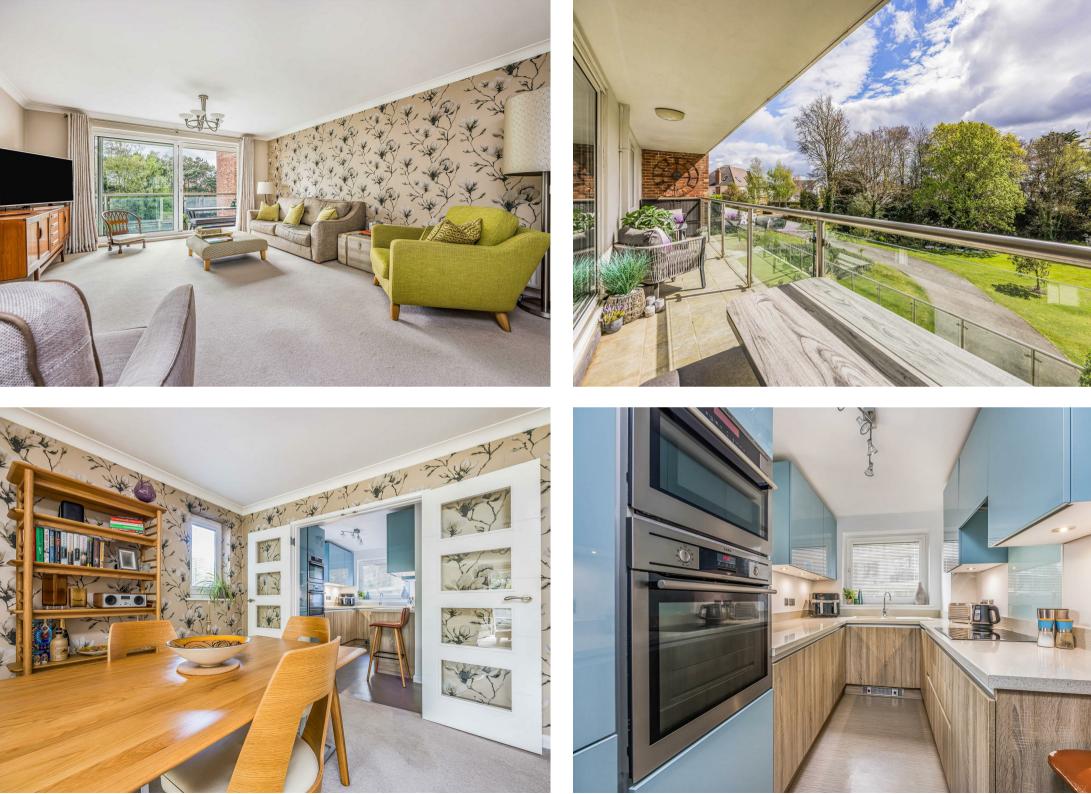

The spacious living/dining room is bright and airy with ample space for a dining table and chairs, sliding doors lead out to the generous balcony which has views across the lush green communal grounds and pool. Double doors open onto the modern and well fitted kitchen which has a range of fitted base and eye level units with work top over. Integrated appliance include fridge/freezer, washing machine, dishwasher, electric oven and combination oven.

There are two generous double bedrooms each having their own en-suite shower/bathroom with the principle bedroom having a range of stylish fitted wardrobes and bedroom two a good size fitted double wardrobe.