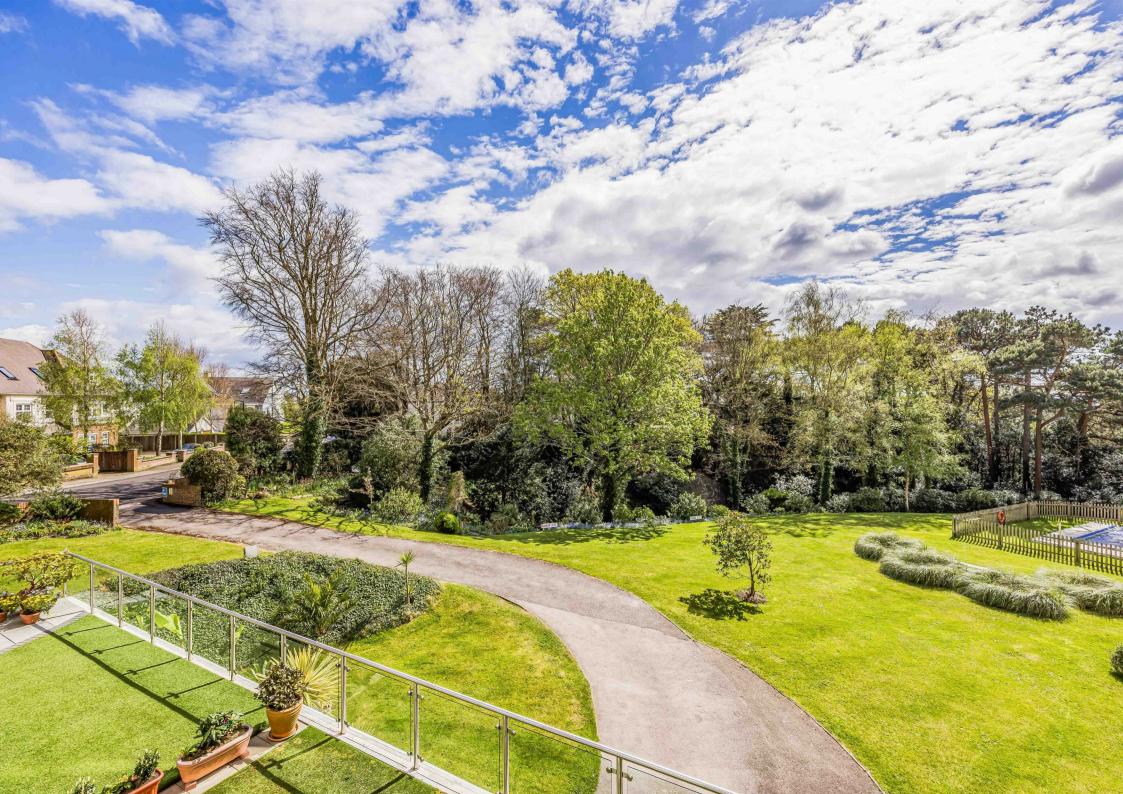

## Main description

Viewpoint is a development set in extensive grounds with a communal heated swimming pool and a gate providing direct access to the promenade and award winning beaches. The popular and vibrant Westbourne Village is just a mile away with its variety of boutiques, restaurants, coffee shops and wine bars.

The spacious living/dining room is bright and airy with ample space for a dining table and chairs, sliding doors lead out to the generous balcony which has views across the lush green communal grounds and pool. Double doors open onto the modern and well fitted kitchen which has a range of fitted base and eye level units with work top over. Integrated appliance include fridge/freezer, washing machine, dishwasher, electric oven and combination oven.