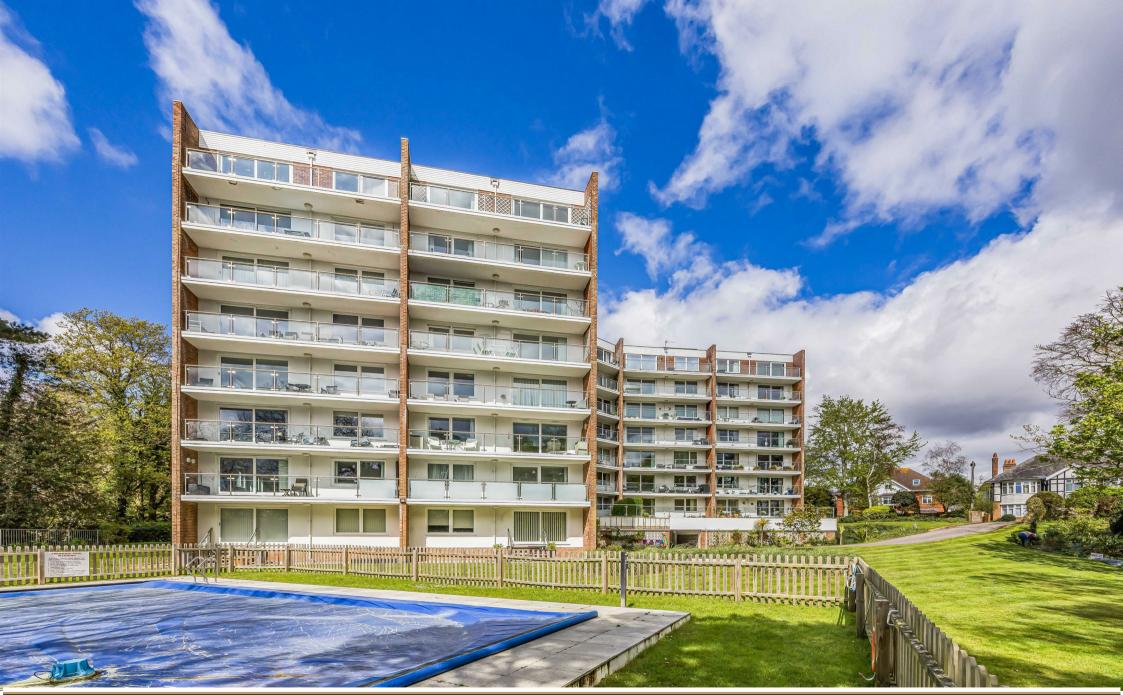

## Main description

Viewpoint is a development set in extensive grounds with a communal heated swimming pool and a gate providing direct access to the promenade and award winning beaches. The popular and vibrant Westbourne Village is just a mile away with its variety of boutiques, restaurants, coffee shops and wine bars.

## FEATURES & SPECIFICATIONS

- Large South Facing Balcony
- Exclusive Development
- Communal Heated Swimming Pool
- Large Lounge/Diner
- Modern Fitted Kitchen
- Two Double Bedrooms
- Two En-suites Plus Separate WC
- Secure Underground Parking
- Passenger Lift
- Share Of Freehold