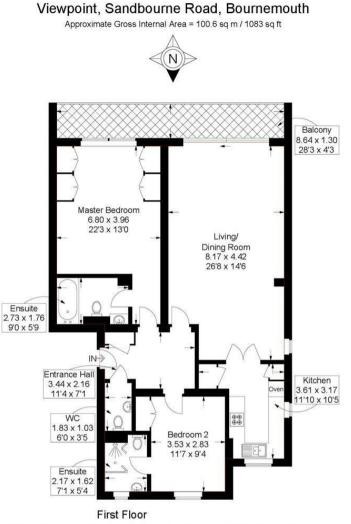

The property is accessed via the communal entrance with well presented communal hallways where there is a lift and stairs to all floors. A private front door leads into the welcoming entrance hall which houses a storage cupboard, guest WC. and doors to all principle rooms.

The spacious living/dining room is bright and airy with ample space for a dining table and chairs, sliding doors lead out to the generous balcony which has views across the lush green communal grounds and pool. Double doors open onto the modern and well fitted kitchen which has a range of fitted base and eye level units with work top over. Integrated appliance include fridge/freezer, washing machine, dishwasher, electric oven and combination oven.

There are two generous double bedrooms each having their own en-suite shower/bathroom with the principle bedroom having a range of stylish fitted wardrobes and bedroom two a good size fitted double wardrobe.

This plan is for layout guidance only. Not drawn to scale unless stated. Windows and door openings are approximate. Whilst every care is taken in the preparation of this plan, please check all dimensions, shapes and compass bearings before making any decisions reliant upon them.