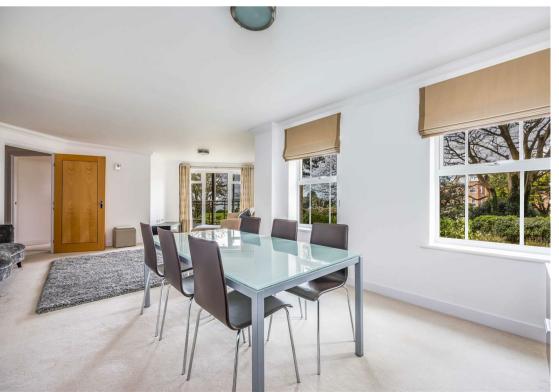

The spacious living/dining room has dual aspect with sea views and and offers flexible accommodation with ample space for a dining table and chairs, double glazed French doors open on to a generous balcony again with superb sea views. The separate kitchen has a feature glass block wall and a range of fitted base and eye level units with black work top over. Integrated appliances include fridge/freezer, dishwasher, electric oven and microwave