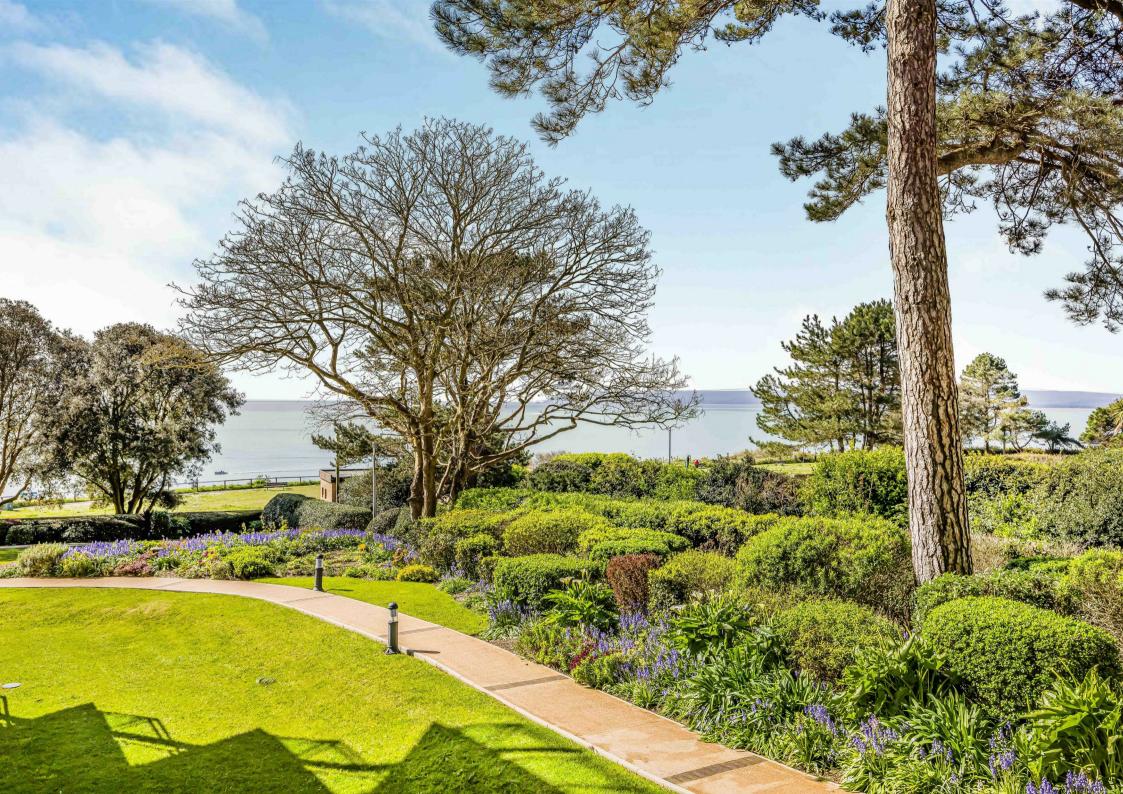

The spacious living/dining room has dual aspect with sea views and and offers flexible accommodation with ample space for a dining table and chairs, double glazed French doors open on to a generous balcony again with superb sea views. The separate kitchen has a feature glass block wall and a range of fitted base and eye level units with black work top over. Integrated appliances include fridge/freezer, dishwasher, electric oven and microwave

An underground car parking space is also conveyed with this apartment. Bay View Gardens is a secure gated development situated in well manicured communal grounds with a private secure gate leading directly to the Cliff top. There is also a central CCTV system which can be viewed via the TV, phone or tablet.

## FEATURES & SPECIFICATIONS

- Superb Sea Views
- Exclusive Gated Development
- Cliff Top Location
- Two Double Bedrooms
- Large Lounge/Diner
- Separate Kitchen
- Two Luxury Bath/Shower Rooms
- Spacious Balcony
- Secure Underground Parking
- Close to Westbourne and Bournemouth