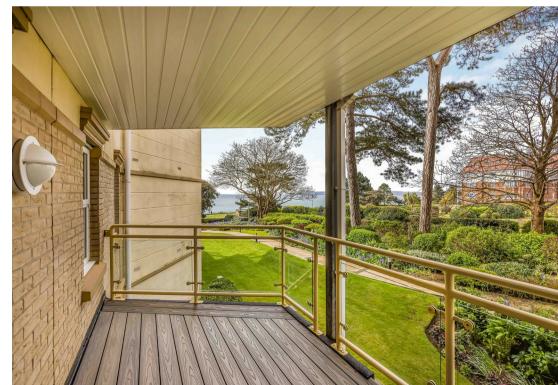

The spacious living/dining room has dual aspect with sea views and and offers flexible accommodation with ample space for a dining table and chairs, double glazed French doors open on to a generous balcony again with superb sea views. The separate kitchen has a feature glass block wall and a range of fitted base and eye level units with black work top over. Integrated appliances include fridge/freezer, dishwasher, electric oven and microwave

An underground car parking space is also conveyed with this apartment. Bay View Gardens is a secure gated development situated in well manicured communal grounds with a private secure gate leading directly to the Cliff top. There is also a central CCTV system which can be viewed via the TV, phone or tablet.

## FEATURES & SPECIFICATIONS

- Superb Sea Views
- Exclusive Gated Development
- Cliff Top Location
- Two Double Bedrooms
- Large Lounge/Diner
- Separate Kitchen
- Two Luxury Bath/Shower Rooms
- Spacious Balcony
- Secure Underground Parking
- Close to Westbourne and Bournemouth