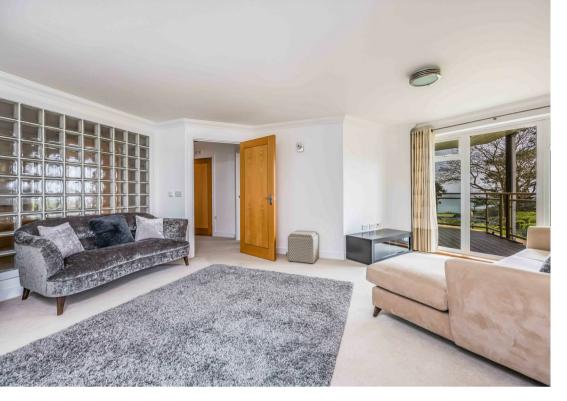

The spacious living/dining room has dual aspect with sea views and and offers flexible accommodation with ample space for a dining table and chairs, double glazed French doors open on to a generous balcony again with superb sea views. The separate kitchen has a feature glass block wall and a range of fitted base and eye level units with black work top over. Integrated appliances include fridge/freezer, dishwasher, electric oven and microwave