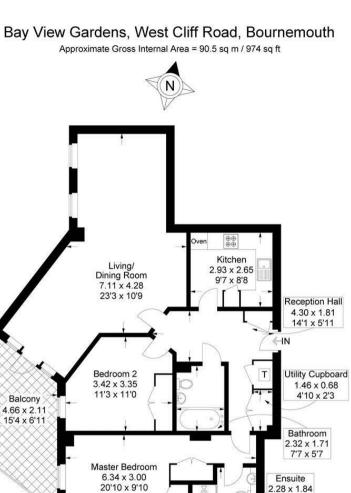

## Bay View Gardens, West Cliff Road, Bournemouth

Raised Ground Floor

This plan is for layout guidance only. Not drawn to scale unless stated. Windows and door openings are approximate. Whilst every care is taken in the preparation of this plan, please check all dimensions, shapes and compass bearings before making any decisions reliant upon them.

7'6 x 6'1

Disclaimer: These particulars are believed to be correct, but their accuracy is not guaranteed and they do not constitute an offer or contract. Strictly subject to contract, all measurements are approximate.