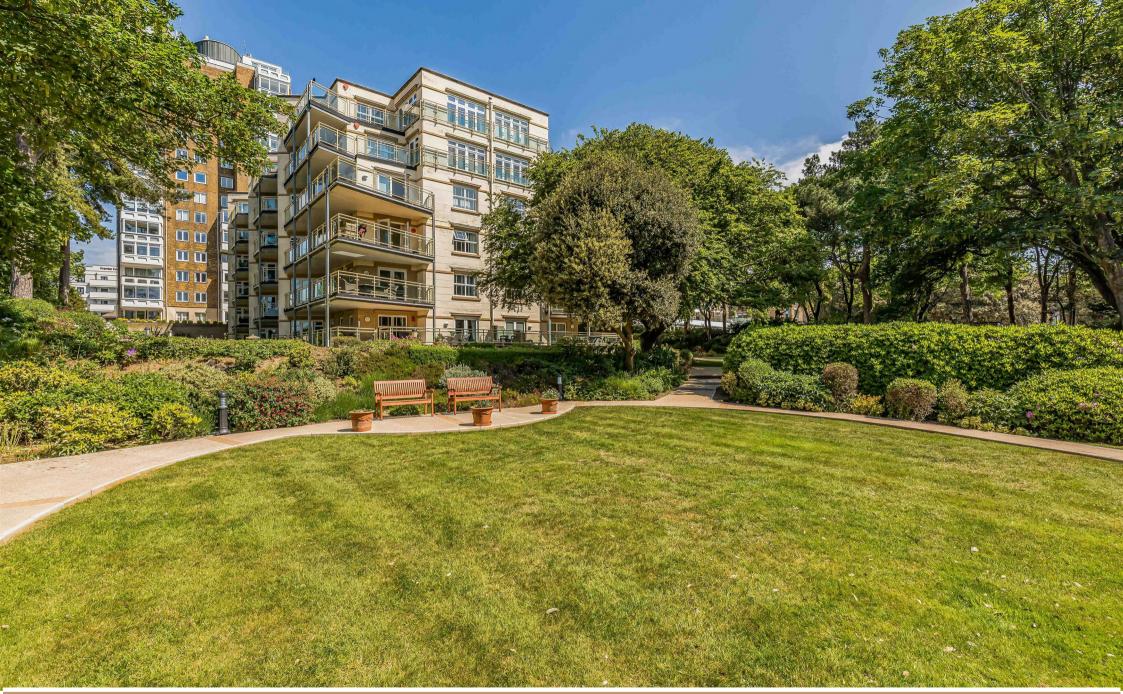

An underground car parking space is also conveyed with this apartment. Bay View Gardens is a secure gated development situated in well manicured communal grounds with a private secure gate leading directly to the Cliff top. There is also a central CCTV system which can be viewed via the TV, phone or tablet.