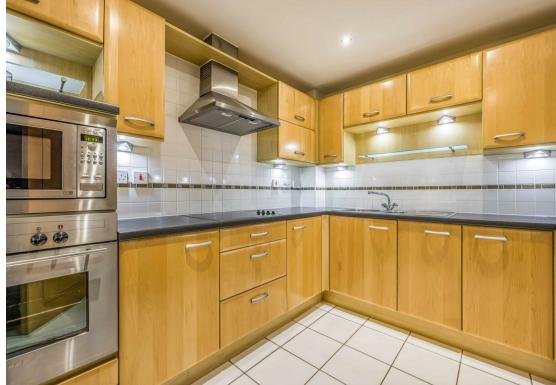

The spacious living/dining room has dual aspect with sea views and and offers flexible accommodation with ample space for a dining table and chairs, double glazed French doors open on to a generous balcony again with superb sea views. The separate kitchen has a feature glass block wall and a range of fitted base and eye level units with black work top over. Integrated appliances include fridge/freezer, dishwasher, electric oven and microwave