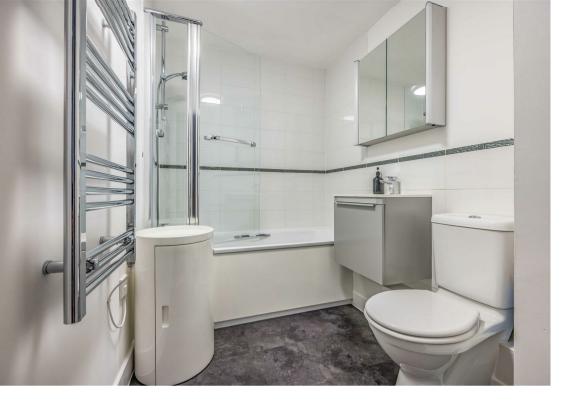

There are two generous double bedrooms each benefitting from a range of fitted wardrobes with the principle bedroom also having sea views and a stylish en-suite shower room. The contemporary main bathroom is fully tiled and comprises bath with shower over, wash hand basin with vanity unit and WC.