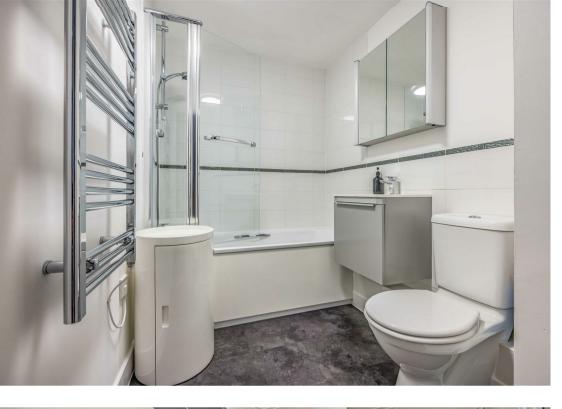

There are two generous double bedrooms each benefitting from a range of fitted wardrobes with the principle bedroom also having sea views and a stylish en-suite shower room. The contemporary main bathroom is fully tiled and comprises bath with shower over, wash hand basin with vanity unit and WC.