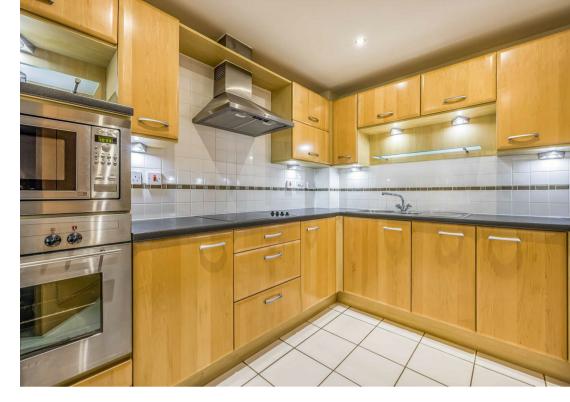

The spacious living/dining room has dual aspect with sea views and and offers flexible accommodation with ample space for a dining table and chairs, double glazed French doors open on to a generous balcony again with superb sea views. The separate kitchen has a feature glass block wall and a range of fitted base and eye level units with black work top over. Integrated appliances include fridge/freezer, dishwasher, electric oven and microwave