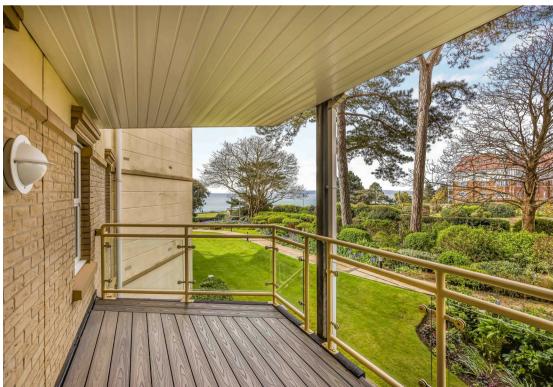

The spacious living/dining room has dual aspect with sea views and and offers flexible accommodation with ample space for a dining table and chairs, double glazed French doors open on to a generous balcony again with superb sea views. The separate kitchen has a feature glass block wall and a range of fitted base and eye level units with black work top over. Integrated appliances include fridge/freezer, dishwasher, electric oven and microwave

An underground car parking space is also conveyed with this apartment. Bay View Gardens is a secure gated development situated in well manicured communal grounds with a private secure gate leading directly to the Cliff top. There is also a central CCTV system which can be viewed via the TV, phone or tablet.

## FEATURES & SPECIFICATIONS

- Superb Sea Views
- Exclusive Gated Development
- · Cliff Top Location
- Two Double Bedrooms
- Large Lounge/Diner
- Separate Kitchen
- Two Luxury Bath/Shower Rooms
- · Spacious Balcony
- Secure Underground Parking
- · Close to Westbourne and Bournemouth