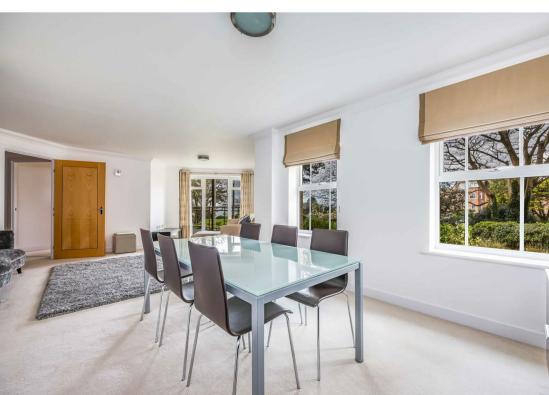

The spacious living/dining room has dual aspect with sea views and and offers flexible accommodation with ample space for a dining table and chairs, double glazed French doors open on to a generous balcony again with superb sea views. The separate kitchen has a feature glass block wall and a range of fitted base and eye level units with black work top over. Integrated appliances include fridge/freezer, dishwasher, electric oven and microwave