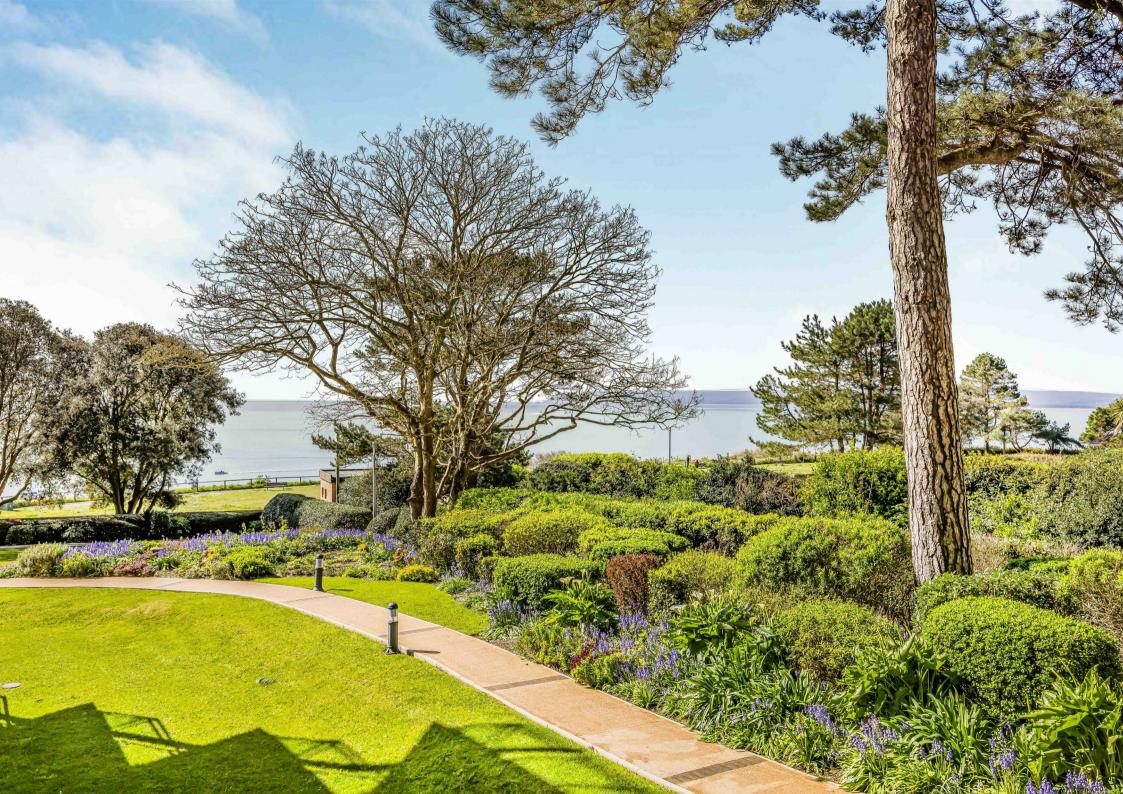

An underground car parking space is also conveyed with this apartment. Bay View Gardens is a secure gated development situated in well manicured communal grounds with a private secure gate leading directly to the Cliff top. There is also a central CCTV system which can be viewed via the TV, phone or tablet.

## FEATURES & SPECIFICATIONS

- Superb Sea Views
- Exclusive Gated Development
- · Cliff Top Location
- Two Double Bedrooms
- Large Lounge/Diner
- Separate Kitchen
- Two Luxury Bath/Shower Rooms
- · Spacious Balcony
- Secure Underground Parking
- · Close to Westbourne and Bournemouth