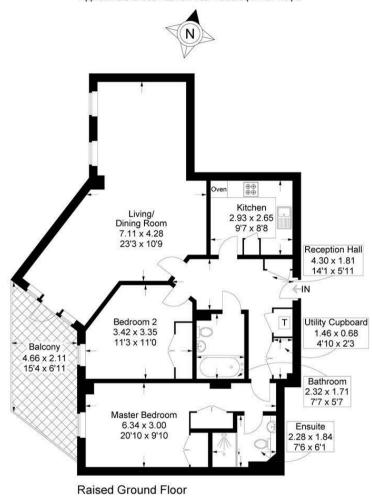

The property is accessed via the communal entrance with well presented communal hallways where there is a lift and stairs to all floors. A private front door leads into the welcoming entrance hall which houses a utility cupboard, storage cupboard and doors to all principle rooms.

The spacious living/dining room has dual aspect with sea views and and offers flexible accommodation with ample space for a dining table and chairs, double glazed French doors open on to a generous balcony again with superb sea views. The separate kitchen has a feature glass block wall and a range of fitted base and eye level units with black work top over. Integrated appliances include fridge/freezer, dishwasher, electric oven and microwave

There are two generous double bedrooms each benefitting from a range of fitted wardrobes with the principle bedroom also having sea views and a stylish en-suite shower room. The contemporary main bathroom is fully tiled and comprises bath with shower over, wash hand basin with vanity unit and WC.

## Bay View Gardens, West Cliff Road, Bournemouth

Approximate Gross Internal Area = 90.5 sq m / 974 sq ft

This plan is for layout guidance only. Not drawn to scale unless stated. Windows and door openings are approximate. Whilst every care is taken in the preparation of this plan, please check all dimensions, shapes and compass bearings before making any decisions reliant upon them.