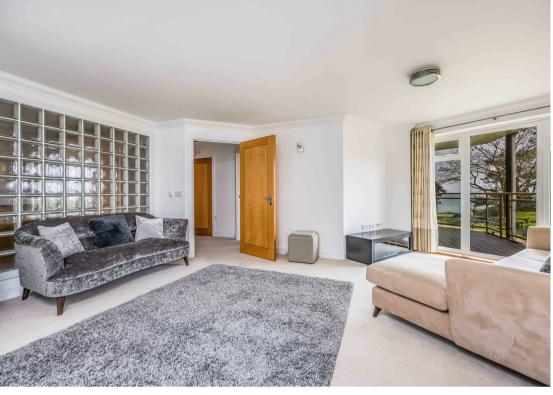

The spacious living/dining room has dual aspect with sea views and and offers flexible accommodation with ample space for a dining table and chairs, double glazed French doors open on to a generous balcony again with superb sea views. The separate kitchen has a feature glass block wall and a range of fitted base and eye level units with black work top over. Integrated appliances include fridge/freezer, dishwasher, electric oven and microwave