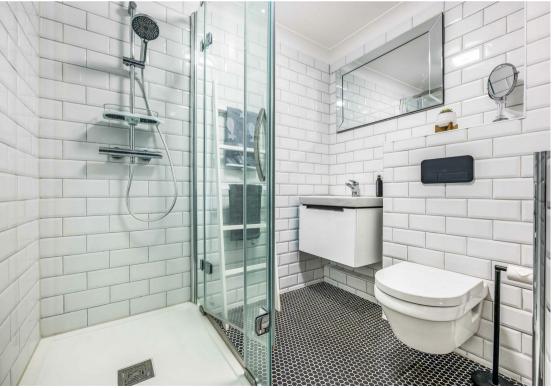

A private front door at the rear of the block opens on to the welcoming hallway which provides access to all rooms on the ground floor. Bedrooms two and three are located on this level, bedroom two is a large double room and has the benefit of a walk in wardrobe. A useful home-office and a recently installed contemporary bathroom suite, comprising of a bath with shower above, we and wash hand basin complete the ground floor accommodation.

On the first floor is large lounge with open plan dining room both of which enjoy views over the Coy Pond Gardens. The modern fitted kitchen has a range of base and eye level units with work surfaces over, all appliances have been replaced within the last two years and include a fridge/freezer, washing machine, oven and gas hob with extractor hood above. The principle bedroom is on this floor and benefits from a range of fitted wardrobes and en-suite shower room in the same contemporary style as the family bathroom. There is also the addition of a handy utility/cloakroom.