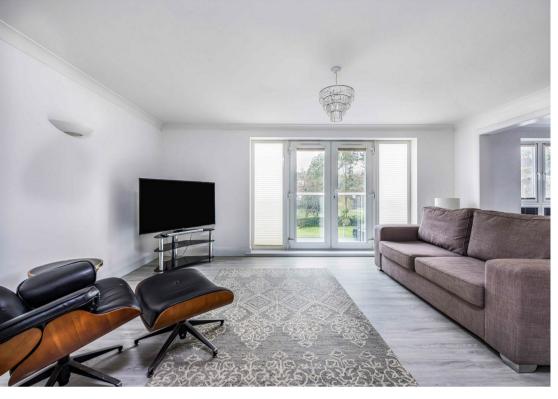

On the first floor is large lounge with open plan dining room both of which enjoy views over the Coy Pond Gardens. The modern fitted kitchen has a range of base and eye level units with work surfaces over, all appliances have been replaced within the last two years and include a fridge/freezer, washing machine, oven and gas hob with extractor hood above. The principle bedroom is on this floor and benefits from a range of fitted wardrobes and en-suite shower room in the same contemporary style as the family bathroom. There is also the addition of a handy utility/cloakroom.