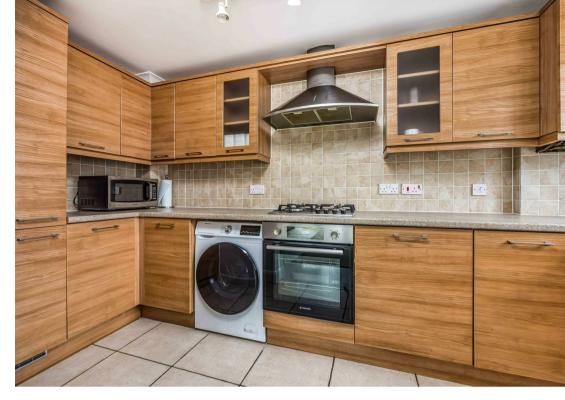

On the first floor is large lounge with open plan dining room both of which enjoy views over the Coy Pond Gardens. The modern fitted kitchen has a range of base and eye level units with work surfaces over, all appliances have been replaced within the last two years and include a fridge/freezer, washing machine, oven and gas hob with extractor hood above. The principle bedroom is on this floor and benefits from a range of fitted wardrobes and en-suite shower room in the same contemporary style as the family bathroom. There is also the addition of a handy utility/cloakroom.