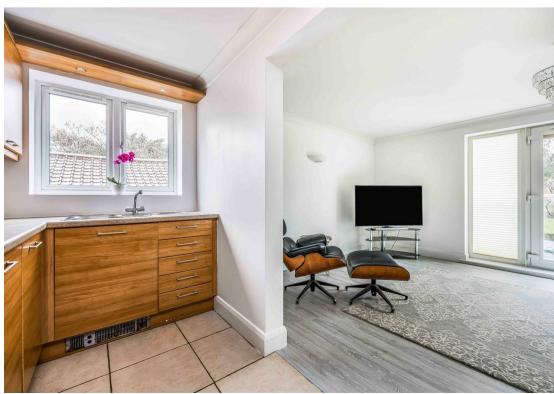

On the first floor is large lounge with open plan dining room both of which enjoy views over the Coy Pond Gardens. The modern fitted kitchen has a range of base and eye level units with work surfaces over, all appliances have been replaced within the last two years and include a fridge/freezer, washing machine, oven and gas hob with extractor hood above. The principle bedroom is on this floor and benefits from a range of fitted wardrobes and en-suite shower room in the same contemporary style as the family bathroom. There is also the addition of a handy utility/cloakroom.