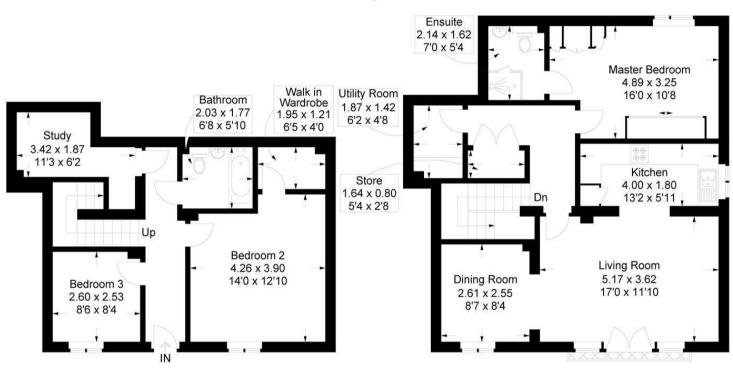

## Coy Garden Court, Surrey Road, Bournemouth

Approximate Gross Internal Area = 119.5 sq m / 1286 sq ft

Lower Ground Floor Ground Floor

This plan is for layout guidance only. Not drawn to scale unless stated. Windows and door openings are approximate. Whilst every care is taken in the preparation of this plan, please check all dimensions, shapes and compass bearings before making any decisions reliant upon them.

A private front door at the rear of the block opens on to the welcoming hallway which provides access to all rooms on the ground floor. Bedrooms two and three are located on this level, bedroom two is a large double room and has the benefit of a walk in wardrobe. A useful home-office and a recently installed contemporary bathroom suite, comprising of a bath with shower above, we and wash hand basin complete the ground floor accommodation.

On the first floor is large lounge with open plan dining room both of which enjoy views over the Coy Pond Gardens. The modern fitted kitchen has a range of base and eye level units with work surfaces over, all appliances have been replaced within the last two years and include a fridge/freezer, washing machine, oven and gas hob with extractor hood above. The principle bedroom is on this floor and benefits from a range of fitted wardrobes and en-suite shower room in the same contemporary style as the family bathroom. There is also the addition of a handy utility/cloakroom.

Outside is an allocated parking space, bike store and private gated access to Coy Pond Gardens.

This property simply must be viewed to appreciate the accommodation on offer.