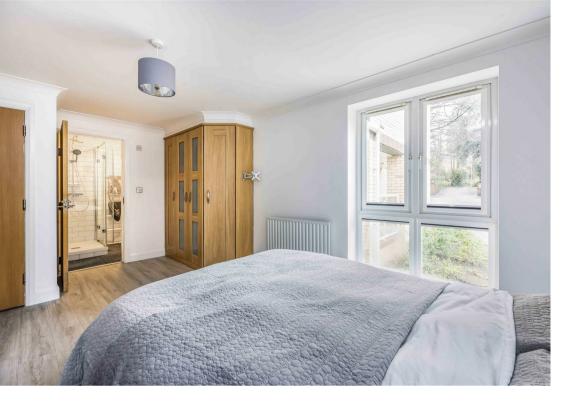

On the first floor is large lounge with open plan dining room both of which enjoy views over the Coy Pond Gardens. The modern fitted kitchen has a range of base and eye level units with work surfaces over, all appliances have been replaced within the last two years and include a fridge/freezer, washing machine, oven and gas hob with extractor hood above. The principle bedroom is on this floor and benefits from a range of fitted wardrobes and en-suite shower room in the same contemporary style as the family bathroom. There is also the addition of a handy utility/cloakroom.