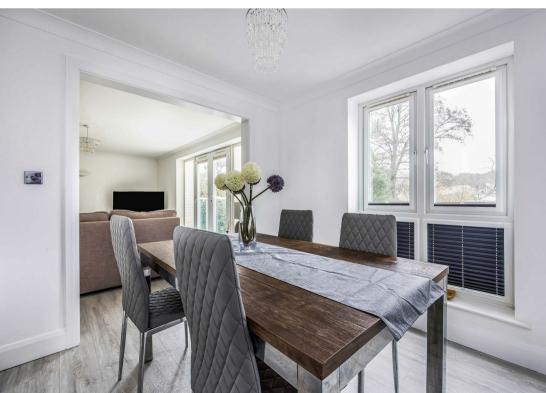

On the first floor is large lounge with open plan dining room both of which enjoy views over the Coy Pond Gardens. The modern fitted kitchen has a range of base and eye level units with work surfaces over, all appliances have been replaced within the last two years and include a fridge/freezer, washing machine, oven and gas hob with extractor hood above. The principle bedroom is on this floor and benefits from a range of fitted wardrobes and en-suite shower room in the same contemporary style as the family bathroom. There is also the addition of a handy utility/cloakroom.