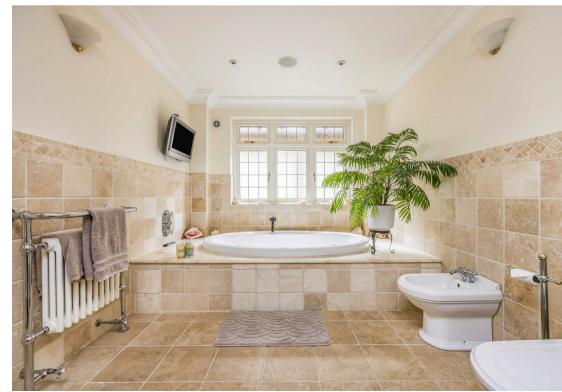

On the first floor positioned at the rear of the property is the master bedroom which has the benefit of underfloor heating, built in wardrobes Juliette balcony and dressing room with separate wet room. There are two further double rooms on this level each with underfloor heating, built in wardrobes and en-suite shower/bathroom.