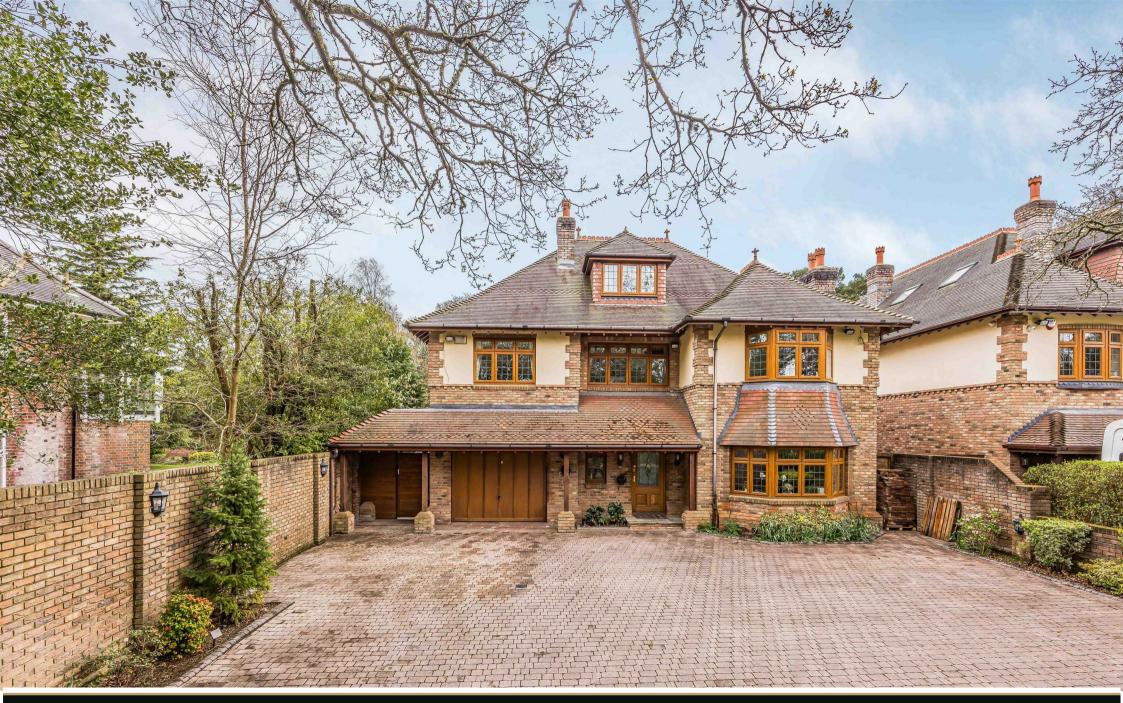

This stunning property was built circa 2008 and boasts a substantial internal floor space in excess of 5000 sq. ft. Set back from the tree lined road the property is approached via electric gates and driveway offering ample parking for several vehicles and access to a single garage.

Externally the property benefits from a single garage, landscaped rear gardens with paved patio and sunken hot tub, an amazing bbq log cabin, summer house, greenhouse, pump room, outside W.C. and private access onto the 15th fairway of Meyrick Park golf course.