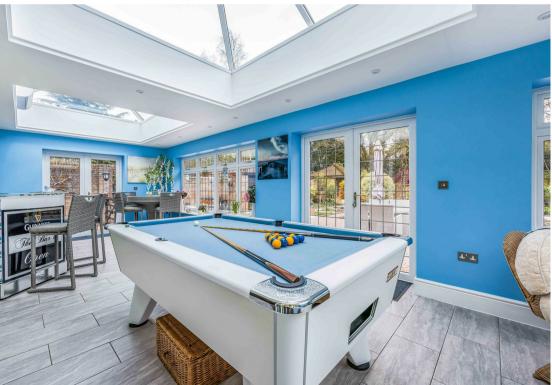

The impressive and large entrance hall has many features including a working feature fireplace, grand staircase, tumbled travertine floor tiles, underfloor heating and access to all accommodation. A spacious reception room is situated at the front of the property with a large double glazed bay window creating a bright and airy feeling and a dual fuel wood burner. An impressive open plan kitchen/diner/family room offers extensive space and provides the ideal space for entertaining and family gatherings. This is undoubtedly where you will spend the majority of your time and the room extends across the width of the property at the rear. The kitchen has granite worktops around three sides with a central island benefitting from a wooden work top. Integrated appliances include a fridge/freezer, dishwasher, combination oven with grill and a dual fuel 5 burner range style oven, hidden extractor and wine fridge. This expansive room has the continuation of underfloor heating and travertine tiles from the hallway which seamlessly blend with the flooring in the bespoke orangery/extension which again runs the width of the property and is currently used as a games room with bar and seating areas. Two sets of French doors provide access to the rear garden. Completing the ground floor accommodation is a good sized office, W.C and utility room which provides access to the side of the property.