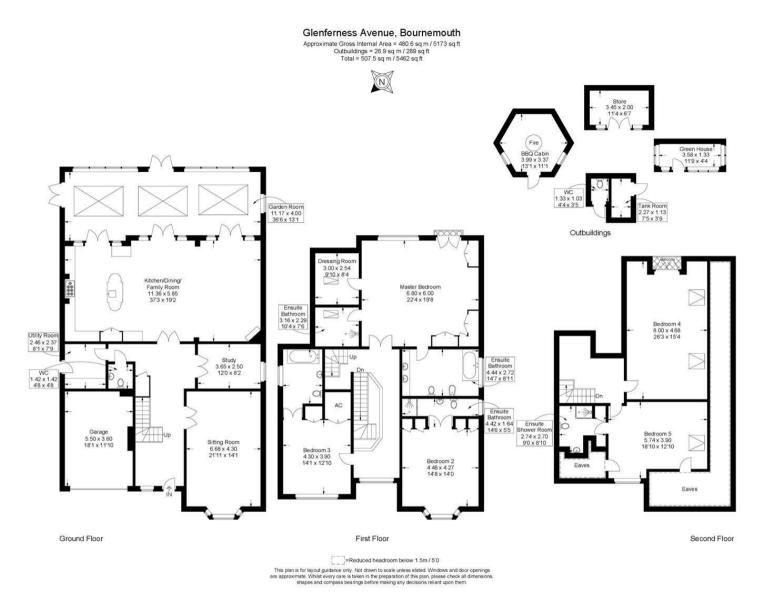

This stunning property was built circa 2008 and boasts a substantial internal floor space in excess of 5000 sq. ft. Set back from the tree lined road the property is approached via electric gates and driveway offering ample parking for several vehicles and access to a single garage.

The impressive and large entrance hall has many features including a working feature fireplace, grand staircase, tumbled travertine floor tiles, underfloor heating and access to all accommodation. A spacious reception room is situated at the front of the property with a large double glazed bay window creating a bright and airy feeling and a dual fuel wood burner. An impressive open plan kitchen/diner/family room offers extensive space and provides the ideal space for entertaining and family gatherings. This is undoubtedly where you will spend the majority of your time and the room extends across the width of the property at the rear. The kitchen has granite worktops around three sides with a central island benefitting from a wooden work top. Integrated appliances include a fridge/freezer, dishwasher, combination oven with grill and a dual fuel 5 burner range style oven, hidden extractor and wine fridge. This expansive room has the continuation of underfloor heating and travertine tiles from the hallway which seamlessly blend with the flooring in the bespoke orangery/extension which again runs the width of the property and is currently used as a games room with bar and seating areas. Two sets of French doors provide access to the rear garden. Completing the ground floor accommodation is a good sized office, W.C and utility room which provides access to the side of the property.

On the first floor positioned at the rear of the property is the master bedroom which has the benefit of underfloor heating, built in wardrobes Juliette balcony and dressing room with separate wet room. There are two further double rooms on this level each with underfloor heating, built in wardrobes and en-suite shower/bathroom.

The second floor accommodation comprises of a 4th double bedroom situated at the rear of the property with a feature balcony overlooking the landscaped rear garden and golf course. Bedroom five is another large double room overlooking the front of the property with an en-suite shower room.

Externally the property benefits from a single garage, landscaped rear gardens with paved patio and sunken hot tub, an amazing bbq log cabin, summer house, greenhouse, pump room, outside W.C. and private access onto the 15th fairway of Meyrick Park golf course.