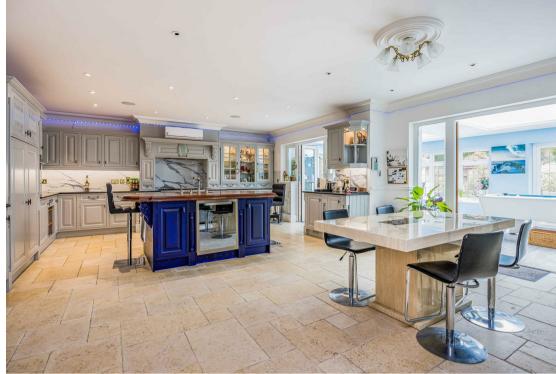

The impressive and large entrance hall has many features including a working feature fireplace, grand staircase, tumbled travertine floor tiles, underfloor heating and access to all accommodation. A spacious reception room is situated at the front of the property with a large double glazed bay window creating a bright and airy feeling and a dual fuel wood burner. An impressive open plan kitchen/diner/family room offers extensive space and provides the ideal space for entertaining and family gatherings. This is undoubtedly where you will spend the majority of your time and the room extends across the width of the property at the rear. The kitchen has granite worktops around three sides with a central island benefitting from a wooden work top. Integrated appliances include a fridge/freezer, dishwasher, combination oven with grill and a dual fuel 5 burner range style oven, hidden extractor and wine fridge. This expansive room has the continuation of underfloor heating and travertine tiles from the hallway which seamlessly blend with the flooring in the bespoke orangery/extension which again runs the width of the property and is currently used as a games room with bar and seating areas. Two sets of French doors provide access to the rear garden. Completing the ground floor accommodation is a good sized office, W.C and utility room which provides access to the side of the property.