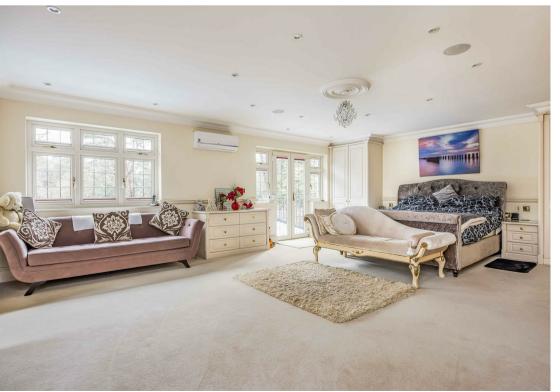

On the first floor positioned at the rear of the property is the master bedroom which has the benefit of underfloor heating, built in wardrobes Juliette balcony and dressing room with separate wet room. There are two further double rooms on this level each with underfloor heating, built in wardrobes and en-suite shower/bathroom.