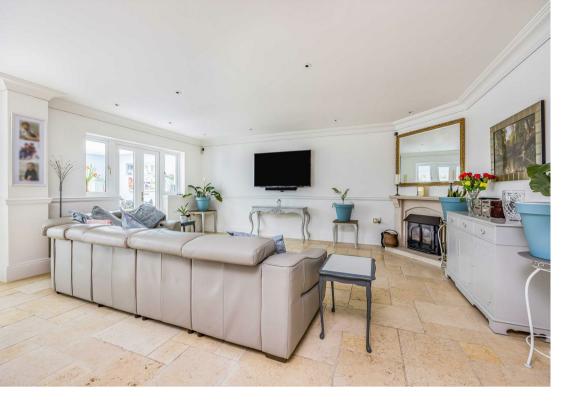

The impressive and large entrance hall has many features including a working feature fireplace, grand staircase, tumbled travertine floor tiles, underfloor heating and access to all accommodation. A spacious reception room is situated at the front of the property with a large double glazed bay window creating a bright and airy feeling and a dual fuel wood burner. An impressive open plan kitchen/diner/family room offers extensive space and provides the ideal space for entertaining and family gatherings. This is undoubtedly where you will spend the majority of your time and the room extends across the width of the property at the rear. The kitchen has granite worktops around three sides with a central island benefitting from a wooden work top. Integrated appliances include a fridge/freezer, dishwasher, combination oven with grill and a dual fuel 5 burner range style oven, hidden extractor and wine fridge. This expansive room has the continuation of underfloor heating and travertine tiles from the hallway which seamlessly blend with the flooring in the bespoke orangery/extension which again runs the width of the property and is currently used as a games room with bar and seating areas. Two sets of French doors provide access to the rear garden. Completing the ground floor accommodation is a good sized office, W.C and utility room which provides access to the side of the property.