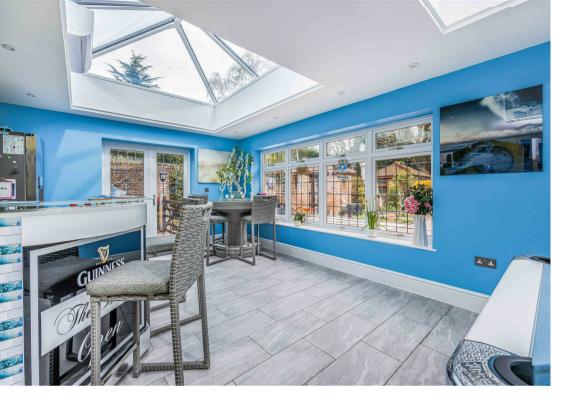

The impressive and large entrance hall has many features including a working feature fireplace, grand staircase, tumbled travertine floor tiles, underfloor heating and access to all accommodation. A spacious reception room is situated at the front of the property with a large double glazed bay window creating a bright and airy feeling and a dual fuel wood burner. An impressive open plan kitchen/diner/family room offers extensive space and provides the ideal space for entertaining and family gatherings. This is undoubtedly where you will spend the majority of your time and the room extends across the width of the property at the rear. The kitchen has granite worktops around three sides with a central island benefitting from a wooden work top. Integrated appliances include a fridge/freezer, dishwasher, combination oven with grill and a dual fuel 5 burner range style oven, hidden extractor and wine fridge. This expansive room has the continuation of underfloor heating and travertine tiles from the hallway which seamlessly blend with the flooring in the bespoke orangery/extension which again runs the width of the property and is currently used as a games room with bar and seating areas. Two sets of French doors provide access to the rear garden. Completing the ground floor accommodation is a good sized office, W.C and utility room which provides access to the side of the property.