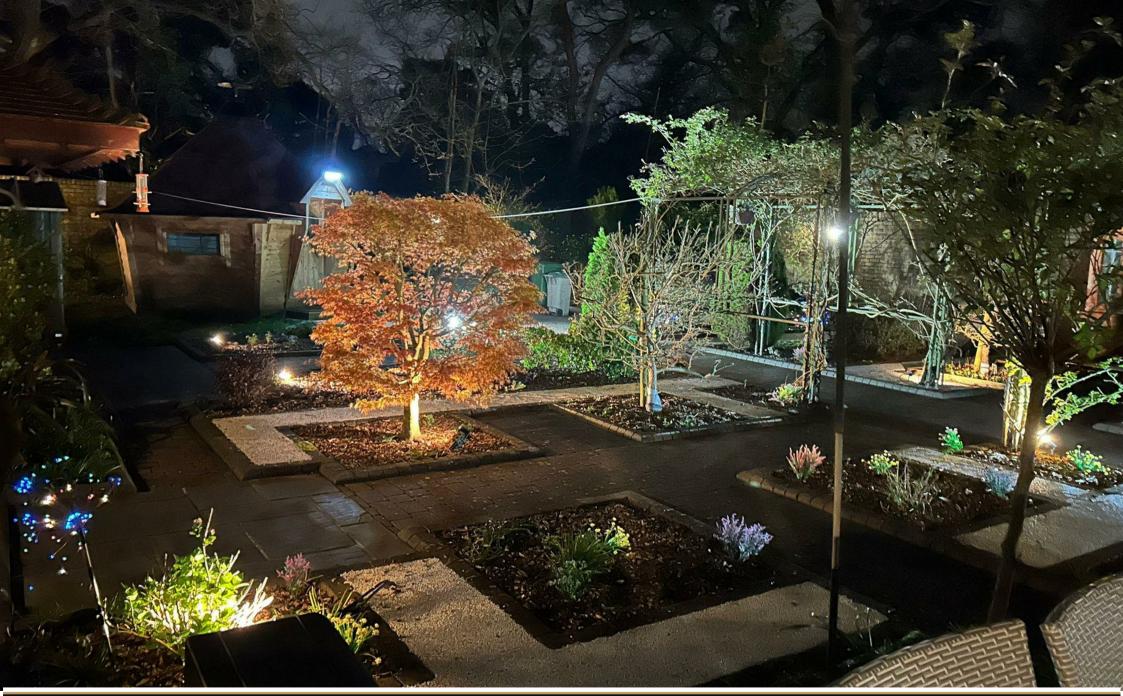

Externally the property benefits from a single garage, landscaped rear gardens with paved patio and sunken hot tub, an amazing bbq log cabin, summer house, greenhouse, pump room, outside W.C. and private access onto the 15th fairway of Meyrick Park golf course.

## FEATURES & SPECIFICATIONS

- Stunning Detached Property.
- Five Double Bedrooms
- Four En-Suite Bath/Shower rooms
- Electric Gated Entrance
- Large Driveway With Parking For Several Vehicles
- Sunken Hot Tub
- Exclusive Grill Cabin
- Home Entertainment System
- Landscaped Gardens
- Popular Talbot Woods Location.