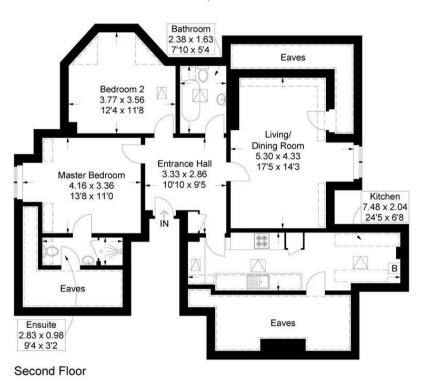

# West Overcliff Drive, Westbourne

Approximate Gross Internal Area = 76.6 sq m / 825 sq ft (Excluding Reduced Headroom / Eaves) Reduced Headroom = 25 sq m / 269 sq ft Total = 101.6 sq m / 1094 sq ft

=Reduced headroom below 1.5m / 5'0

This plan is for layout guidance only. Not drawn to scale unless stated. Windows and door openings are approximate. Whilst every care is taken in the preparation of this plan, please check all dimensions, shapes and compass bearings before making any decisions reliant upon them.