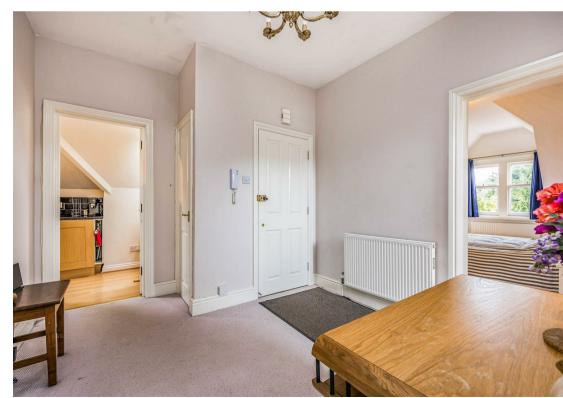

A secure entry phone system provides access to a well maintained communal hallway where there are stairs to all floors. A private front door opens on to the large and welcoming hallway where there is access to all accommodation. The spacious living/dining room benefits from a feature open fireplace with decorative surround, picture window overlooking the Chine and ample space for a table and chairs. The modern fitted kitchen/breakfast room has a range of base and eye level units with an integrated double oven and gas hob with cooker hood above and space for an under counter fridge, freezer, washing machine and dishwasher.