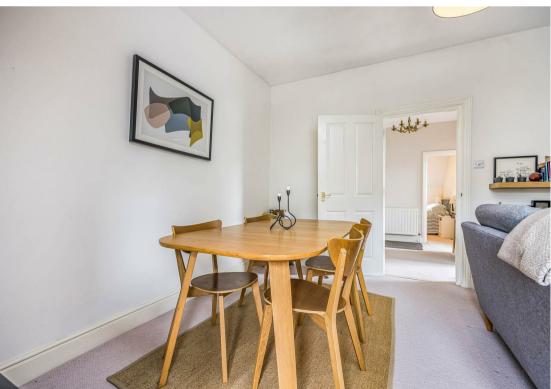

A secure entry phone system provides access to a well maintained communal hallway where there are stairs to all floors. A private front door opens on to the large and welcoming hallway where there is access to all accommodation. The spacious living/dining room benefits from a feature open fireplace with decorative surround, picture window overlooking the Chine and ample space for a table and chairs. The modern fitted kitchen/breakfast room has a range of base and eye level units with an integrated double oven and gas hob with cooker hood above and space for an under counter fridge, freezer, washing machine and dishwasher.