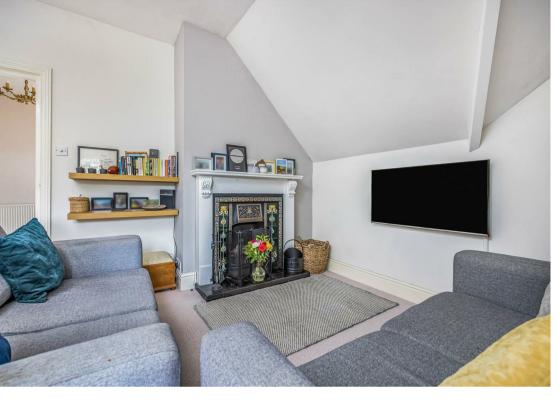

A secure entry phone system provides access to a well maintained communal hallway where there are stairs to all floors. A private front door opens on to the large and welcoming hallway where there is access to all accommodation. The spacious living/dining room benefits from a feature open fireplace with decorative surround, picture window overlooking the Chine and ample space for a table and chairs. The modern fitted kitchen/breakfast room has a range of base and eye level units with an integrated double oven and gas hob with cooker hood above and space for an under counter fridge, freezer, washing machine and dishwasher.

## FEATURES & SPECIFICATIONS

- Popular Location Close to Alum Chine Beach
- Character Top Floor Apartment
- Light and Spacious
- Two Double Bedrooms
- En-suite to Master Bedroom
- Working Fireplace
- Allocated Parking Space
- · Share Of Freehold