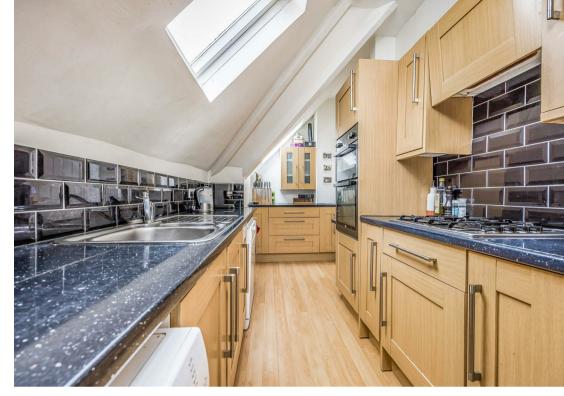

A secure entry phone system provides access to a well maintained communal hallway where there are stairs to all floors. A private front door opens on to the large and welcoming hallway where there is access to all accommodation. The spacious living/dining room benefits from a feature open fireplace with decorative surround, picture window overlooking the Chine and ample space for a table and chairs. The modern fitted kitchen/breakfast room has a range of base and eye level units with an integrated double oven and gas hob with cooker hood above and space for an under counter fridge, freezer, washing machine and dishwasher.