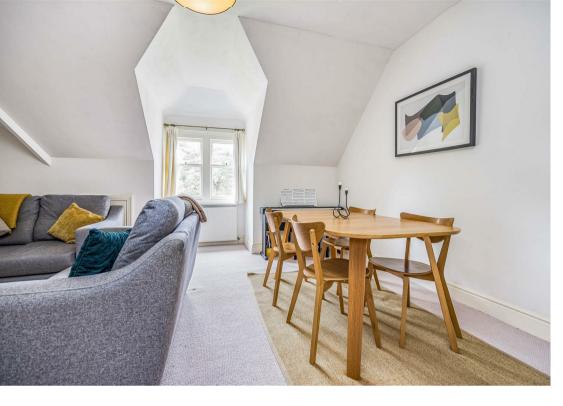

A secure entry phone system provides access to a well maintained communal hallway where there are stairs to all floors. A private front door opens on to the large and welcoming hallway where there is access to all accommodation. The spacious living/dining room benefits from a feature open fireplace with decorative surround, picture window overlooking the Chine and ample space for a table and chairs. The modern fitted kitchen/breakfast room has a range of base and eye level units with an integrated double oven and gas hob with cooker hood above and space for an under counter fridge, freezer, washing machine and dishwasher.