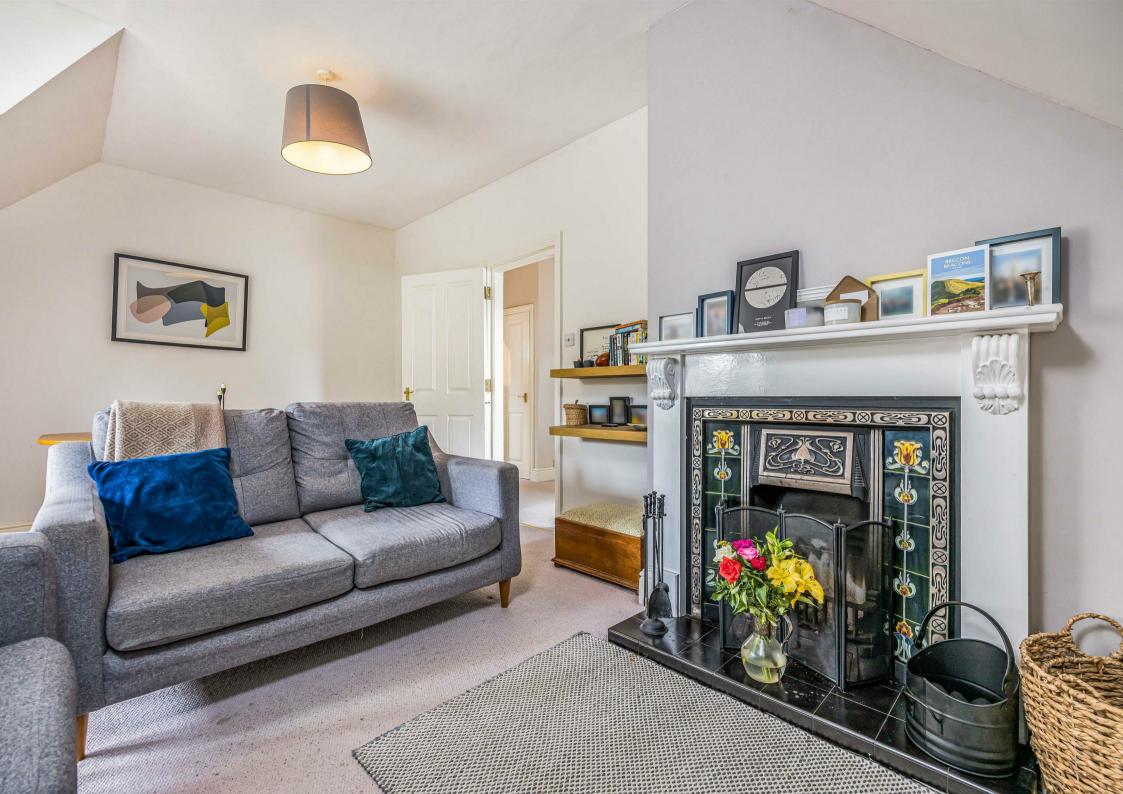

A secure entry phone system provides access to a well maintained communal hallway where there are stairs to all floors. A private front door opens on to the large and welcoming hallway where there is access to all accommodation. The spacious living/dining room benefits from a feature open fireplace with decorative surround, picture window overlooking the Chine and ample space for a table and chairs. The modern fitted kitchen/breakfast room has a range of base and eye level units with an integrated double oven and gas hob with cooker hood above and space for an under counter fridge, freezer, washing machine and dishwasher.

## FEATURES & SPECIFICATIONS

- Popular Location Close to Alum Chine Beach
- Character Top Floor Apartment
- Light and Spacious
- Two Double Bedrooms
- En-suite to Master Bedroom
- Working Fireplace
- Allocated Parking Space
- · Share Of Freehold