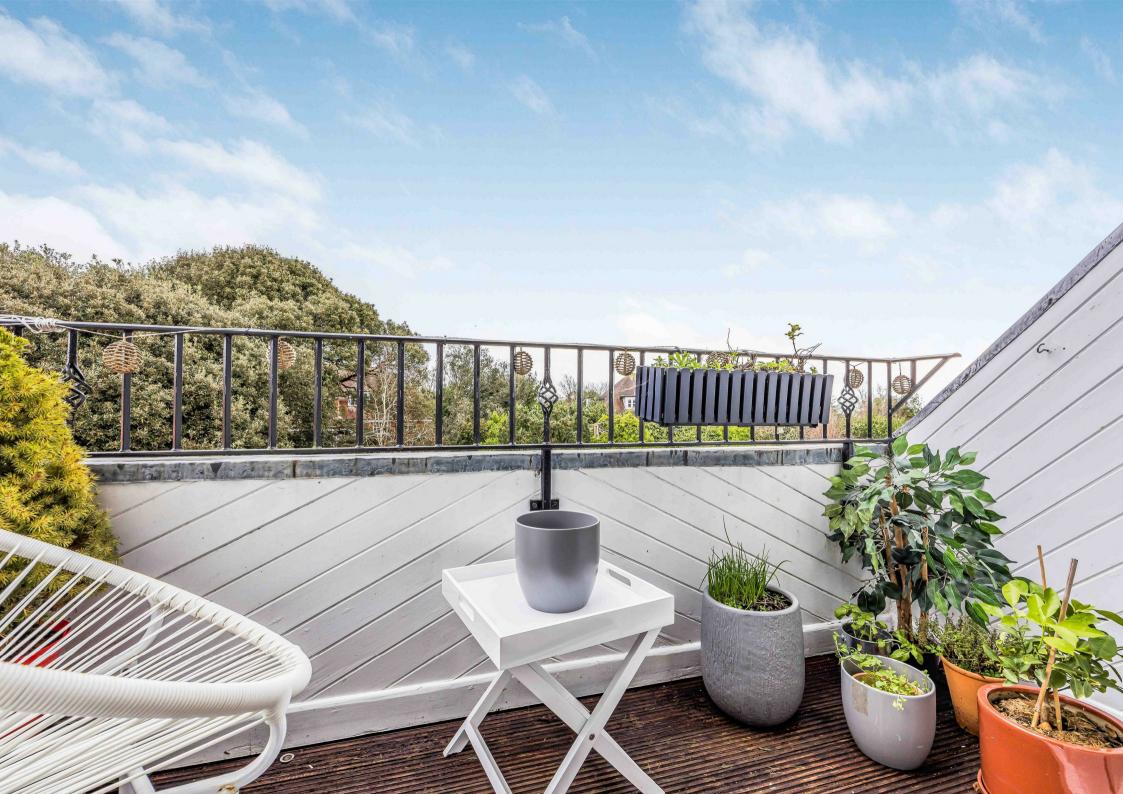

The spacious principle bedroom benefits from a range of fitted wardrobes and large en-suite bathroom, double opening French doors provide access to a pretty south facing balcony which has views towards the sea, Old Harry Rocks and the Purbecks. The second bedroom is a generous double room with fitted wardrobes and is served by a separate modern shower room with corner shower enclosure, wash hand basin and WC.