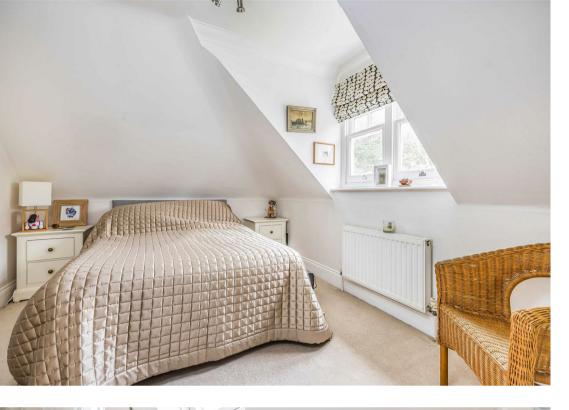

The spacious principle bedroom benefits from a range of fitted wardrobes and large en-suite bathroom, double opening French doors provide access to a pretty south facing balcony which has views towards the sea, Old Harry Rocks and the Purbecks. The second bedroom is a generous double room with fitted wardrobes and is served by a separate modern shower room with corner shower enclosure, wash hand basin and WC.