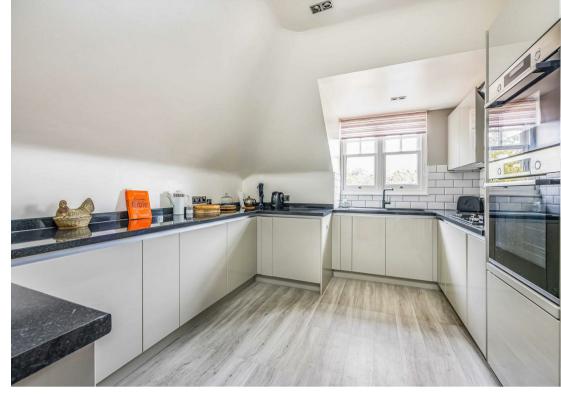

The impressive living/dining room is a large open plan space with southerly windows overlooking the well manicured communal gardens with sea views beyond, there is also a modern feature fireplace at one end and space for a home office or exercise area. A recently installed modern fitted kitchen benefits from a range of base and eye level gloss units to include 3 pull out slimline wine racks and pull our breakfast bar with complementary black work surface over and tiled splashback. Integrated appliances include a Bosch built in over and combination microwave, gas hob with contemporary extractor hood above, fridge/freezer, washing machine and dishwasher.