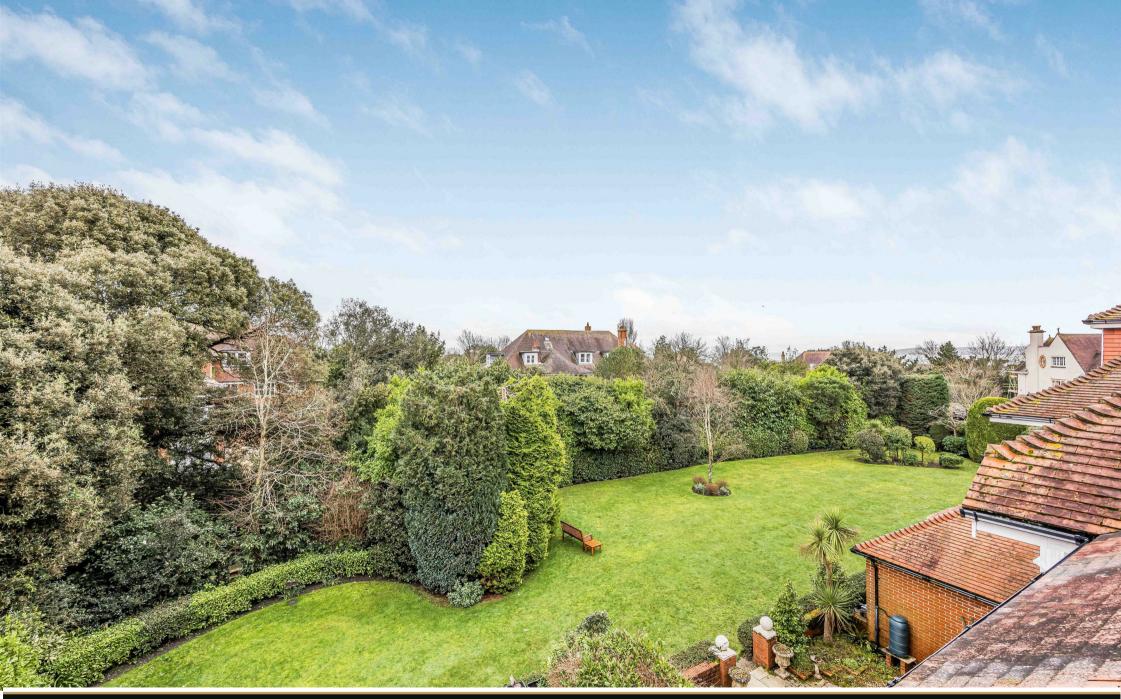

The impressive living/dining room is a large open plan space with southerly windows overlooking the well manicured communal gardens with sea views beyond, there is also a modern feature fireplace at one end and space for a home office or exercise area. A recently installed modern fitted kitchen benefits from a range of base and eye level gloss units to include 3 pull out slimline wine racks and pull our breakfast bar with complementary black work surface over and tiled splashback. Integrated appliances include a Bosch built in over and combination microwave, gas hob with contemporary extractor hood above, fridge/freezer, washing machine and dishwasher.

#### Area

West Cliff is a popular suburb of Bournemouth and offers easy access to the areas Blue Flag beaches. Westbourne is a short level walk of under 1 mile away and has a variety of independent fashion boutiques, cafes and restaurants which are linked by a Victorian covered arcade. It is also popular for quiet strolls, thanks to its Chines - dry, wooded gorges that run to the sandy beach, passing clifftop green spaces like Argyll Gardens.