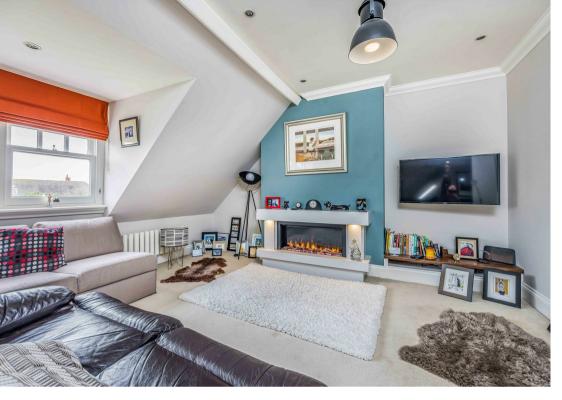

The impressive living/dining room is a large open plan space with southerly windows overlooking the well manicured communal gardens with sea views beyond, there is also a modern feature fireplace at one end and space for a home office or exercise area. A recently installed modern fitted kitchen benefits from a range of base and eye level gloss units to include 3 pull out slimline wine racks and pull our breakfast bar with complementary black work surface over and tiled splashback. Integrated appliances include a Bosch built in over and combination microwave, gas hob with contemporary extractor hood above, fridge/freezer, washing machine and dishwasher.