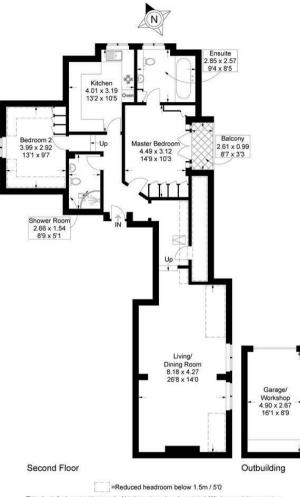

# Sheraton Park, Milner Road, Bournemouth

Approximate Gross Internal Area = 103.1 sq m / 1110 sq ft
Outbuilding = 13.4 sq m / 144 sq ft
Total = 116.5 sq m / 1254 sq ft

This plan is for layout guidance only. Not drawn to scale unless stated. Windows and door openings are approximate. Whilst every care is taken in the preparation of this plan, please check all dimensions, shapes and compass bearings before making any decisions reliant upon them.