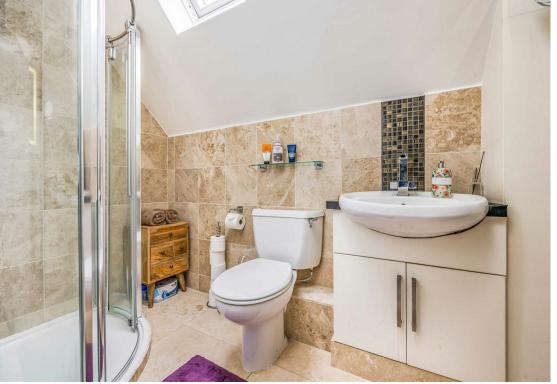

The spacious principle bedroom benefits from a range of fitted wardrobes and large en-suite bathroom, double opening French doors provide access to a pretty south facing balcony which has views towards the sea, Old Harry Rocks and the Purbecks. The second bedroom is a generous double room with fitted wardrobes and is served by a separate modern shower room with corner shower enclosure, wash hand basin and WC.