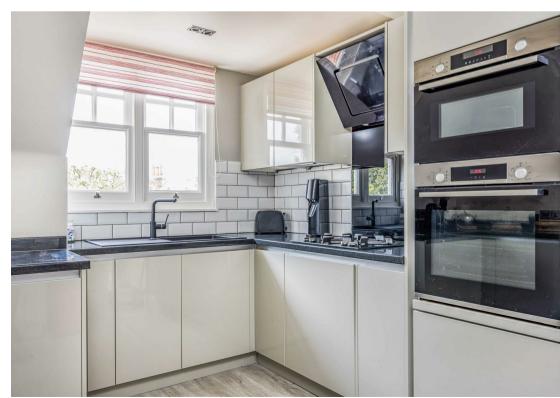

The impressive living/dining room is a large open plan space with southerly windows overlooking the well manicured communal gardens with sea views beyond, there is also a modern feature fireplace at one end and space for a home office or exercise area. A recently installed modern fitted kitchen benefits from a range of base and eye level gloss units to include 3 pull out slimline wine racks and pull our breakfast bar with complementary black work surface over and tiled splashback. Integrated appliances include a Bosch built in over and combination microwave, gas hob with contemporary extractor hood above, fridge/freezer, washing machine and dishwasher.