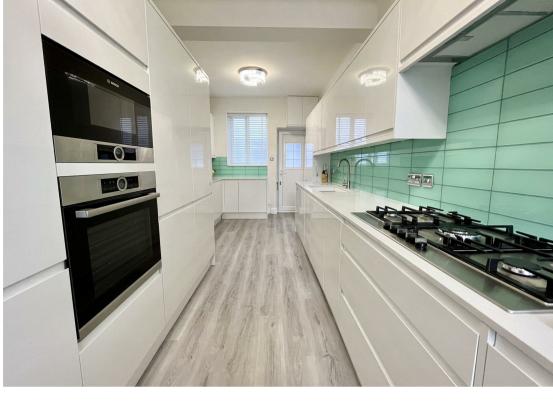

## Main Description

Saxe Coburg are delighted to offer for rent this stunning and extremely spacious three double bedroom fourth floor apartment situated in Bath Hill Court, one of Bournemouth's most prestigious mansion style blocks, sited in an elevated position within easy walking distance of Bournemouth Pier, seafront and Town Centre. This property has been recently refurbished and offers high end fixtures and fittings. Comprising of three double bedrooms with en-suite and built in wardrobe to master bedroom, large lounge/dining room, spacious fully equipped kitchen/breakfast room, family bathroom and a separate WC. This contemporary apartment offers wealth of space and comes ready with fully equipped kitchen with white sleek cabinets offering plenty of storage space and integrated appliances.

## FEATURES & SPECIFICATIONS

- Large Three Bedroom Apartment
- Historic Mansion Building
- Spacious Kitchen/Breakfast Room
- En-suite Master Bedroom with Built-in Wardrobe
- Shower Room and Separate WC
- Gas Central Heating and Double Glazing
- Residents and Visitor Parking
- Town Centre Location and Sea Glimpses
- Tax Band E
- Available Immediately