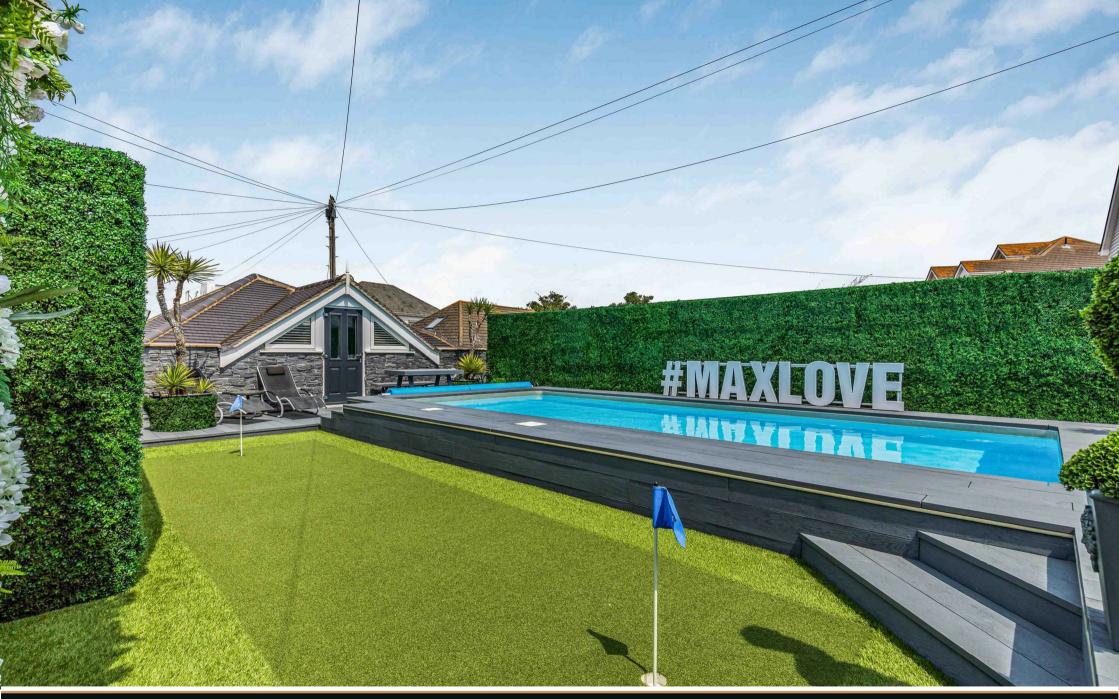

The ground floor offers an open plan layout to the rear with bi-fold doors providing access to the garden and spectacular pool area, the front aspect offers spectacular sea views. The master suite is located at the top of the building and has doors leading to a balcony again with breath-taking sea views. The huge ensuite consists of a wet room area with freestanding bath and shower divided by a floor to ceiling glass wall with door. In total this magnificent property boasts 5 bedrooms, 4.5 bathrooms, rear access from Bolton Close, parking for several vehicles and a stunning 25ft games/party room.

Externally the property has been enhanced to give a modern contemporary look with glass fronted balconies designed to take advantage of the fantastic sea views.

Situated in a most sought after, primary position directly on Southbourne Overcliff, from where the sea views stretch from the Isle of Wight to the Purbeck Hills and Old Harry Rocks. Southbourne beach is renowned to have consistent blue flag status and Southbourne Grove which is only a short distance away is an attractive cosmopolitan area with a wide selection of boutique shops, cafes, bars and restaurants.

## FEATURES & SPECIFICATIONS

- · Luxury Living
- Five/Six Bedrooms
- Large Ensuite Bathroom
- Three shower rooms(two ensuite)
- Two Balconies One with Hot Tub
- Specialist Lighting
- · Underfloor Heating to Kitchen
- Stunning Outdoor Swimming Pool
- Fantastic Games/Party Room
- Under section 21 of the 1979 estate agency act we declare that the vendor is connected to Saxe Coburg
   Ltd