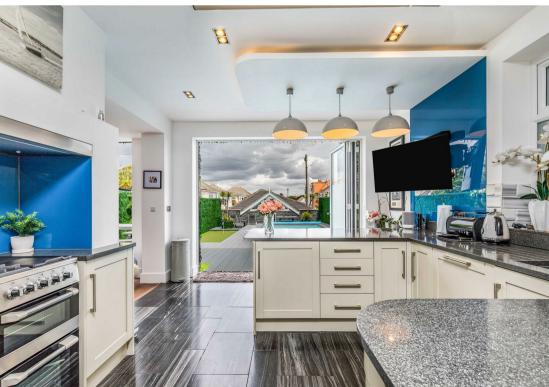

The ground floor offers an open plan layout to the rear with bi-fold doors providing access to the garden and spectacular pool area, the front aspect offers spectacular sea views. The master suite is located at the top of the building and has doors leading to a balcony again with breath-taking sea views. The huge ensuite consists of a wet room area with freestanding bath and shower divided by a floor to ceiling glass wall with door. In total this magnificent property boasts 5 bedrooms, 4.5 bathrooms, rear access from Bolton Close, parking for several vehicles and a stunning 25ft games/party room.

## FEATURES & SPECIFICATIONS

- · Luxury Living
- Five/Six Bedrooms
- Large Ensuite Bathroom
- Three shower rooms(two ensuite)
- Two Balconies One with Hot Tub
- Specialist Lighting
- · Underfloor Heating to Kitchen
- Stunning Outdoor Swimming Pool
- Fantastic Games/Party Room
- Under section 21 of the 1979 estate agency act we declare that the vendor is connected to Saxe Coburg
   Ltd