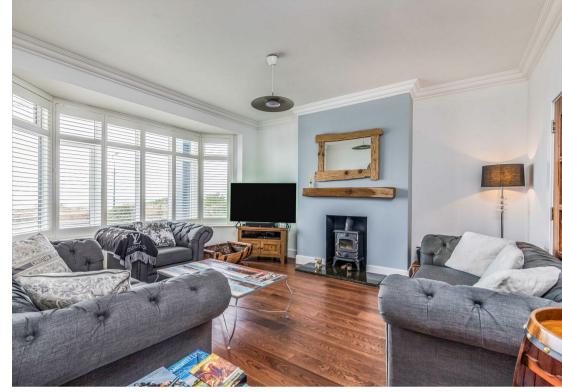

The ground floor offers an open plan layout to the rear with bi-fold doors providing access to the garden and spectacular pool area, the front aspect offers spectacular sea views. The master suite is located at the top of the building and has doors leading to a balcony again with breath-taking sea views. The huge ensuite consists of a wet room area with freestanding bath and shower divided by a floor to ceiling glass wall with door. In total this magnificent property boasts 5 bedrooms, 4.5 bathrooms, rear access from Bolton Close, parking for several vehicles and a stunning 25ft games/party room.