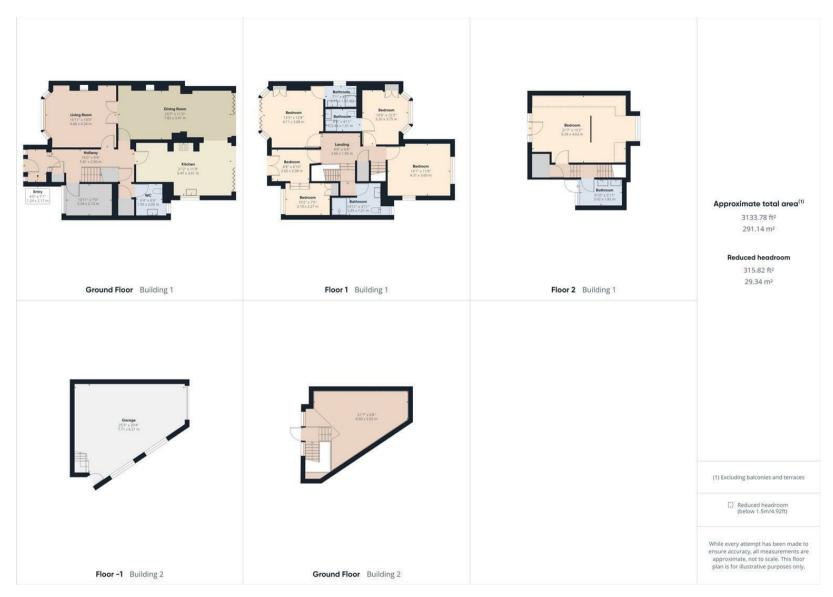

## Main Description

This stunning home has been reconfigured to offer well planned accommodation throughout. The entire work has been carried out to the highest of standard with no expense spared. All fixtures and fittings are of superior quality. Also includes planning permission for rear first floor extension to enlarge the bedroom and second floor roof extension to enlarge bedroom - 7-2021-25326-J / 7-2020-25326-J

The ground floor offers an open plan layout to the rear with bi-fold doors providing access to the garden and spectacular pool area, the front aspect offers spectacular sea views. The master suite is located at the top of the building and has doors leading to a balcony again with breath-taking sea views. The huge ensuite consists of a wet room area with freestanding bath and shower divided by a floor to ceiling glass wall with door. In total this magnificent property boasts 5 bedrooms, 4.5 bathrooms, rear access from Bolton Close, parking for several vehicles and a stunning 25ft games/party room.