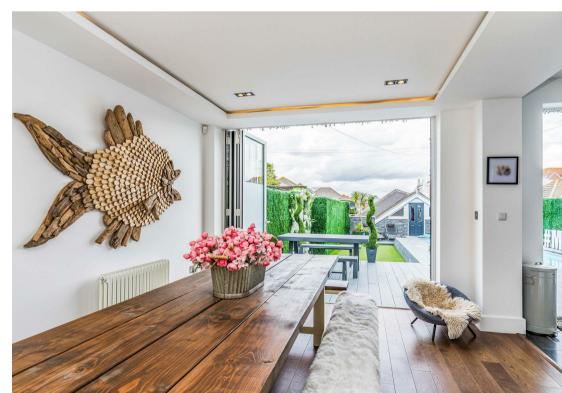

The ground floor offers an open plan layout to the rear with bi-fold doors providing access to the garden and spectacular pool area, the front aspect offers spectacular sea views. The master suite is located at the top of the building and has doors leading to a balcony again with breath-taking sea views. The huge ensuite consists of a wet room area with freestanding bath and shower divided by a floor to ceiling glass wall with door. In total this magnificent property boasts 5 bedrooms, 4.5 bathrooms, rear access from Bolton Close, parking for several vehicles and a stunning 25ft games/party room.