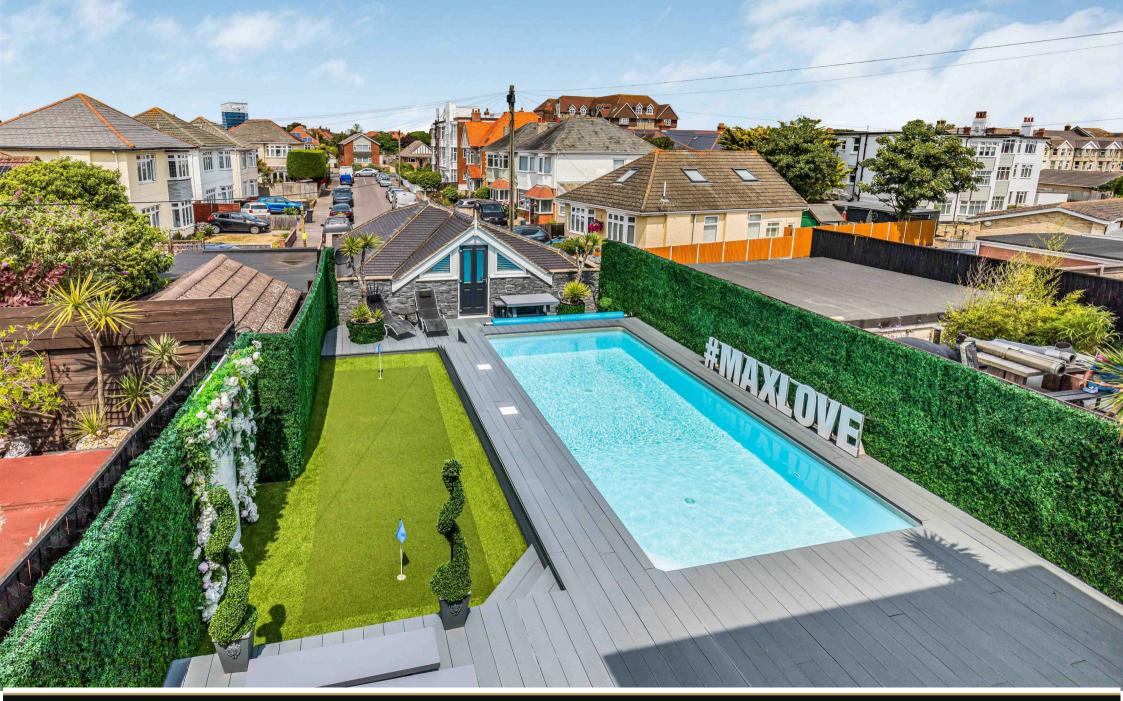

The ground floor offers an open plan layout to the rear with bi-fold doors providing access to the garden and spectacular pool area, the front aspect offers spectacular sea views. The master suite is located at the top of the building and has doors leading to a balcony again with breath-taking sea views. The huge ensuite consists of a wet room area with freestanding bath and shower divided by a floor to ceiling glass wall with door. In total this magnificent property boasts 5 bedrooms, 4.5 bathrooms, rear access from Bolton Close, parking for several vehicles and a stunning 25ft games/party room.

Externally the property has been enhanced to give a modern contemporary look with glass fronted balconies designed to take advantage of the fantastic sea views.

Situated in a most sought after, primary position directly on Southbourne Overcliff, from where the sea views stretch from the Isle of Wight to the Purbeck Hills and Old Harry Rocks. Southbourne beach is renowned to have consistent blue flag status and Southbourne Grove which is only a short distance away is an attractive cosmopolitan area with a wide selection of boutique shops, cafes, bars and restaurants.

## FEATURES & SPECIFICATIONS

- · Luxury Living
- Five/Six Bedrooms
- Large Ensuite Bathroom
- Three shower rooms(two ensuite)
- Two Balconies One with Hot Tub
- Specialist Lighting
- · Underfloor Heating to Kitchen
- Stunning Outdoor Swimming Pool
- Fantastic Games/Party Room
- Under section 21 of the 1979 estate agency act we declare that the vendor is connected to Saxe Coburg
   Ltd