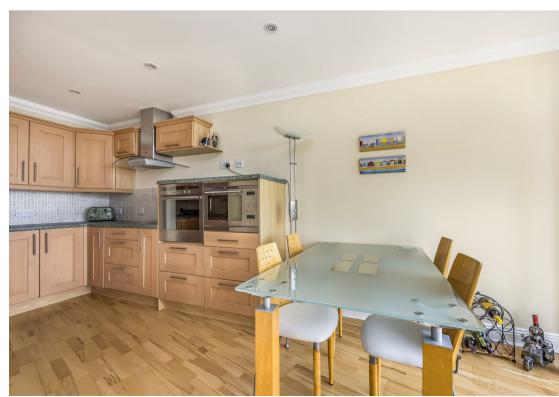

A private front door leads into the welcoming entrance hall where there are two generous storage cupboards and doors to all principle rooms, An impressive reception room is located on the south elevation with vast glass sliding doors which showcase the spectacular sea views and lead to the substantial private terrace that is a superb space for entertaining and alfresco dining. Further double doors lead to a contemporary and spacious kitchen/breakfast room where there is a feature glazed bay which has space for a breakfast table, again giving superb sea views. The kitchen boasts plentiful workspace, a range of storage units, integrated NEFF appliances and filtered drinking tap.