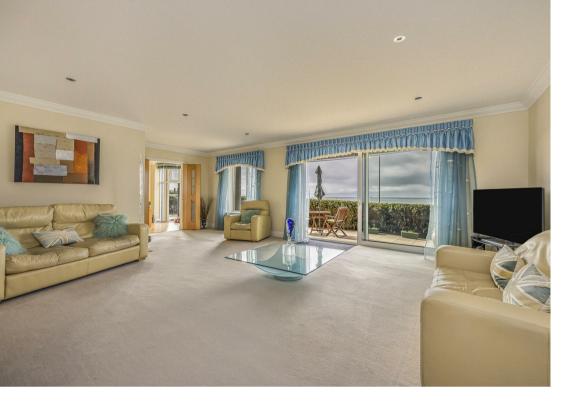

A private front door leads into the welcoming entrance hall where there are two generous storage cupboards and doors to all principle rooms, An impressive reception room is located on the south elevation with vast glass sliding doors which showcase the spectacular sea views and lead to the substantial private terrace that is a superb space for entertaining and alfresco dining. Further double doors lead to a contemporary and spacious kitchen/breakfast room where there is a feature glazed bay which has space for a breakfast table, again giving superb sea views. The kitchen boasts plentiful workspace, a range of storage units, integrated NEFF appliances and filtered drinking tap.