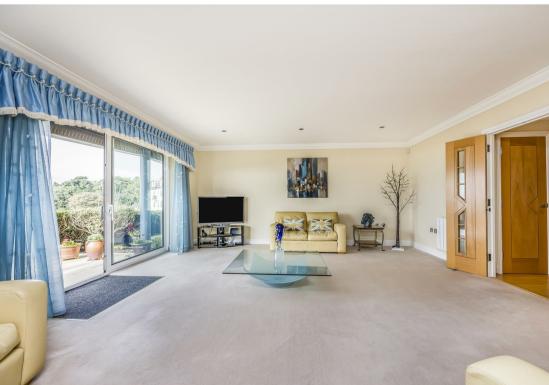

A private front door leads into the welcoming entrance hall where there are two generous storage cupboards and doors to all principle rooms, An impressive reception room is located on the south elevation with vast glass sliding doors which showcase the spectacular sea views and lead to the substantial private terrace that is a superb space for entertaining and alfresco dining. Further double doors lead to a contemporary and spacious kitchen/breakfast room where there is a feature glazed bay which has space for a breakfast table, again giving superb sea views. The kitchen boasts plentiful workspace, a range of storage units, integrated NEFF appliances and filtered drinking tap.