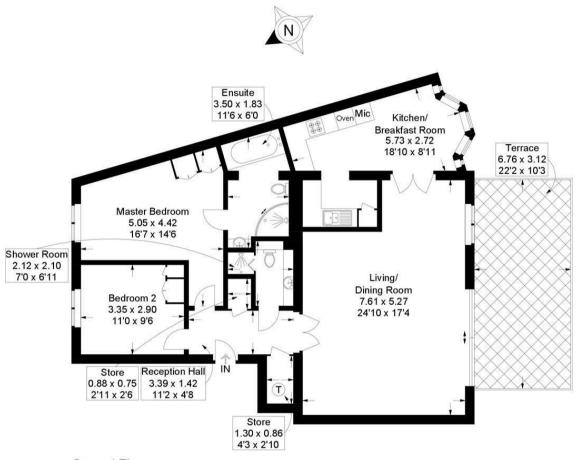

# The Point, Marina Close, Boscombe

Approximate Gross Internal Area = 102 sq m / 1098 sq ft

## Ground Floor

This plan is for layout guidance only. Not drawn to scale unless stated. Windows and door openings are approximate. Whilst every care is taken in the preparation of this plan, please check all dimensions, shapes and compass bearings before making any decisions reliant upon them.