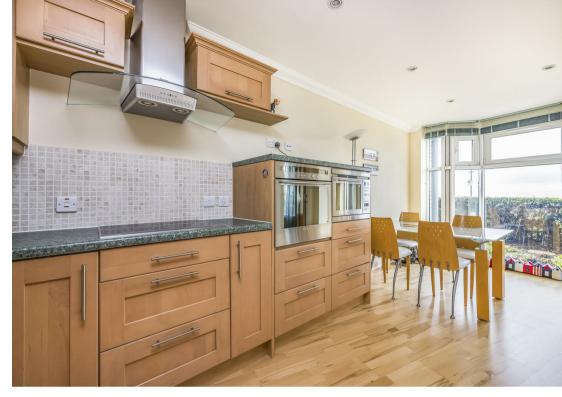

A private front door leads into the welcoming entrance hall where there are two generous storage cupboards and doors to all principle rooms, An impressive reception room is located on the south elevation with vast glass sliding doors which showcase the spectacular sea views and lead to the substantial private terrace that is a superb space for entertaining and alfresco dining. Further double doors lead to a contemporary and spacious kitchen/breakfast room where there is a feature glazed bay which has space for a breakfast table, again giving superb sea views. The kitchen boasts plentiful workspace, a range of storage units, integrated NEFF appliances and filtered drinking tap.