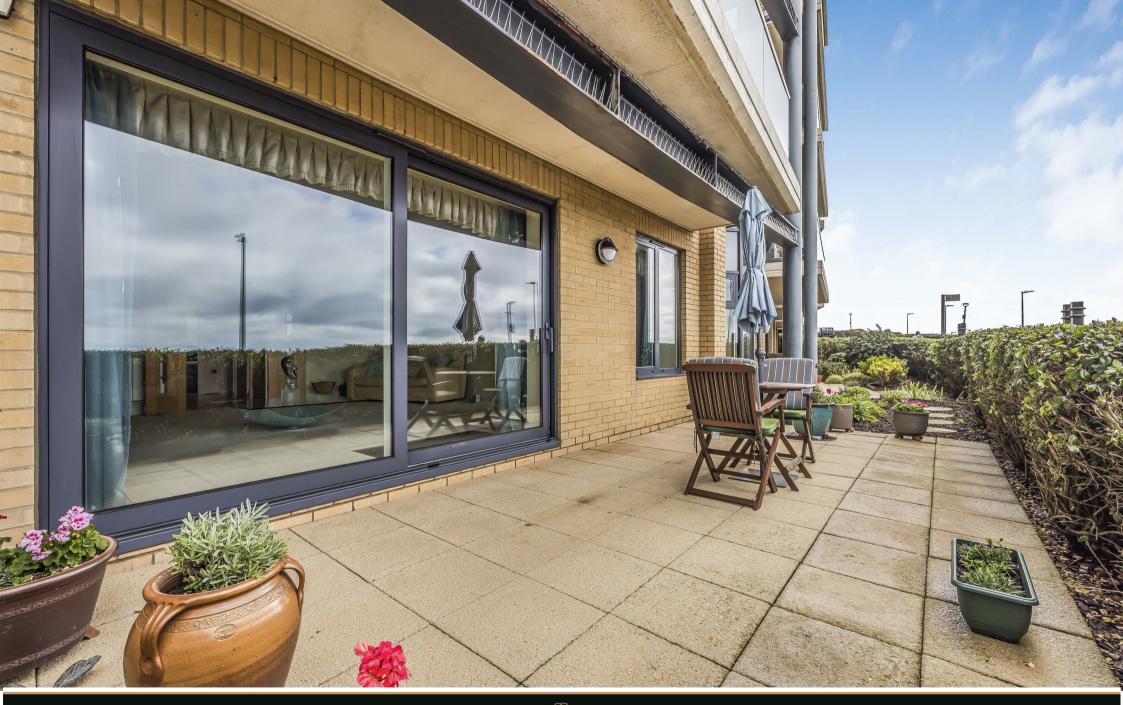

A private front door leads into the welcoming entrance hall where there are two generous storage cupboards and doors to all principle rooms, An impressive reception room is located on the south elevation with vast glass sliding doors which showcase the spectacular sea views and lead to the substantial private terrace that is a superb space for entertaining and alfresco dining. Further double doors lead to a contemporary and spacious kitchen/breakfast room where there is a feature glazed bay which has space for a breakfast table, again giving superb sea views. The kitchen boasts plentiful workspace, a range of storage units, integrated NEFF appliances and filtered drinking tap.

### FEATURES & SPECIFICATIONS

- Superb Sea Views Over Poole Bay
- Substantial Private Terrace/Garden Area
- Two Double Bedrooms,
- Two Plush Bathrooms
- Larger Design Apartment
- New Electric Radiators
- Water Softener Unit
- Allocated Underground Parking
- Sought After Well-Maintained Block
- No Forward Chain