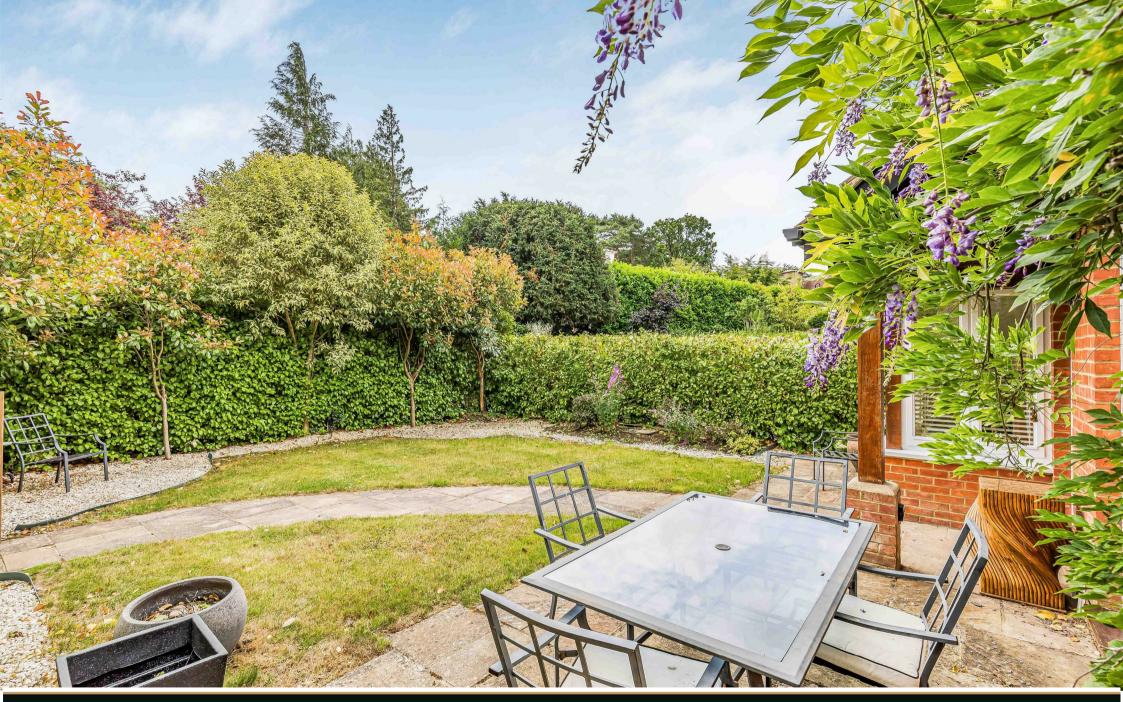

Externally there is a private low maintenance garden with patio area to the front of the house, to the side via a gateway is a courtyard area with climbing wisteria over a wooden frame providing shade and seclusion. The development is approached via secure electronic gates, there is allocated parking to 'Maple Lodge' plus visitor parking.