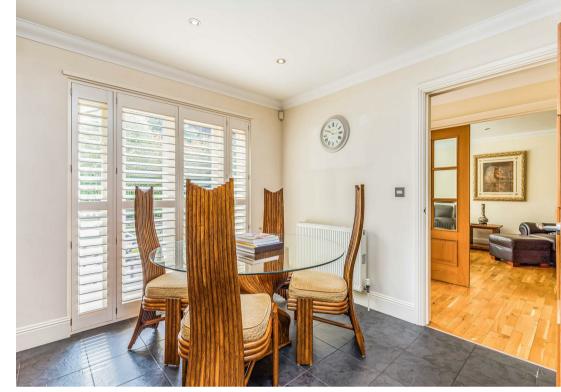

## Property Description

Approximately 20 years old, this delightful home has a cottage feel with a modern interior. Presented in excellent condition throughout with so much to offer. The entrance hallway has a light and airy feel due to high ceilings and skylights to the stairwell. The large lounge has a pleasant aspect overlooking the private garden, opening to the rear of the lounge is a useful space perfect for a snug/study area. The kitchen/diner is a good size with ample space for dining table and chairs, double opening doors from this area lead to the garden and there is a feature arched opening with double doors leading to a side courtyard. The kitchen is well equipped with ample storage units, integrated dishwasher and fridge, five burner gas hob, oakwood work surface areas with brick style tiled splashbacks and under unit lighting. On the first floor the main bedroom has a modern ensuite shower room with double shower unit, modern patterned tiled flooring, tiled walls and storage sink unit. There are a further two bedrooms and family bathroom finished to a high standard with wood panelled walls, matching bath panel and modern tiled flooring.