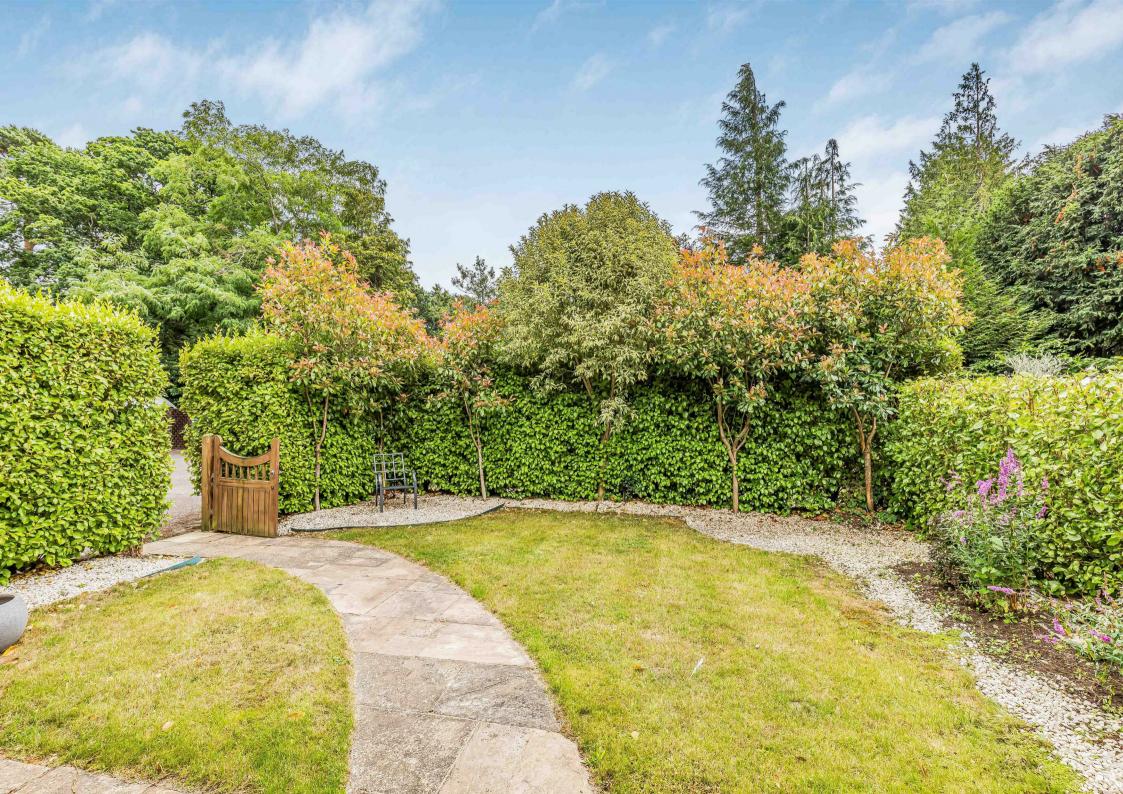

Externally there is a private low maintenance garden with patio area to the front of the house, to the side via a gateway is a courtyard area with climbing wisteria over a wooden frame providing shade and seclusion. The development is approached via secure electronic gates, there is allocated parking to 'Maple Lodge' plus visitor parking.