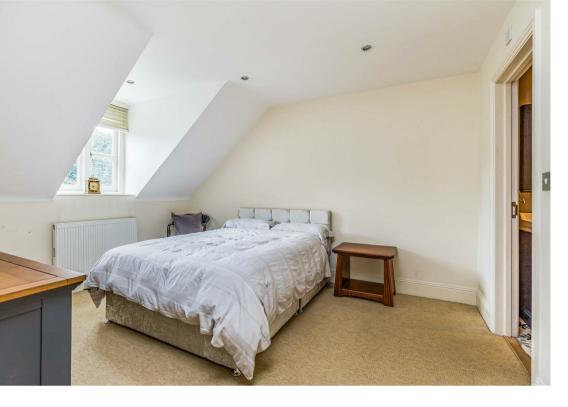

## Property Description

Approximately 20 years old, this delightful home has a cottage feel with a modern interior. Presented in excellent condition throughout with so much to offer. The entrance hallway has a light and airy feel due to high ceilings and skylights to the stairwell. The large lounge has a pleasant aspect overlooking the private garden, opening to the rear of the lounge is a useful space perfect for a snug/study area. The kitchen/diner is a good size with ample space for dining table and chairs, double opening doors from this area lead to the garden and there is a feature arched opening with double doors leading to a side courtyard. The kitchen is well equipped with ample storage units, integrated dishwasher and fridge, five burner gas hob, oakwood work surface areas with brick style tiled splashbacks and under unit lighting. On the first floor the main bedroom has a modern ensuite shower room with double shower unit, modern patterned tiled flooring, tiled walls and storage sink unit. There are a further two bedrooms and family bathroom finished to a high standard with wood panelled walls, matching bath panel and modern tiled flooring.