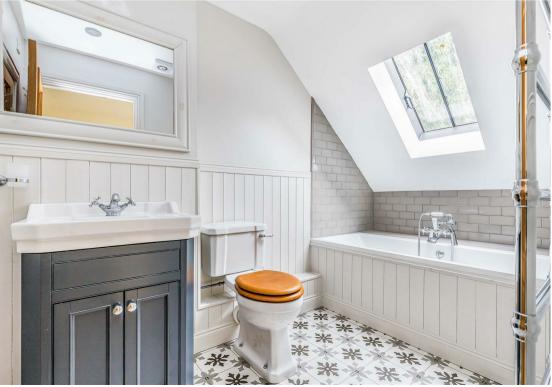

## Property Description

Approximately 20 years old, this delightful home has a cottage feel with a modern interior. Presented in excellent condition throughout with so much to offer. The entrance hallway has a light and airy feel due to high ceilings and skylights to the stairwell. The large lounge has a pleasant aspect overlooking the private garden, opening to the rear of the lounge is a useful space perfect for a snug/study area. The kitchen/diner is a good size with ample space for dining table and chairs, double opening doors from this area lead to the garden and there is a feature arched opening with double doors leading to a side courtyard. The kitchen is well equipped with ample storage units, integrated dishwasher and fridge, five burner gas hob, oakwood work surface areas with brick style tiled splashbacks and under unit lighting. On the first floor the main bedroom has a modern ensuite shower room with double shower unit, modern patterned tiled flooring, tiled walls and storage sink unit. There are a further two bedrooms and family bathroom finished to a high standard with wood panelled walls, matching bath panel and modern tiled flooring.