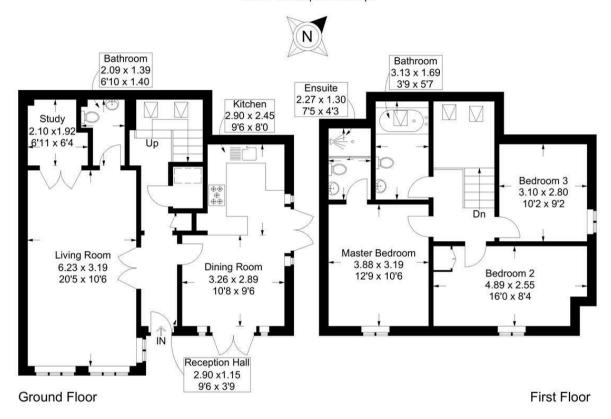

# Maple Lodge, Talbot Avenue, Bournemouth

Approximate Gross Internal Area = 113.1 sq m / 1218 sq ft (Excluding Reduced Headroom / Eaves) Reduced Headroom = 0.4 sq m / 4 sq ft Total = 113.5 sq m / 1222 sq ft

=Reduced headroom below 1.5m / 5'0

This plan is for layout guidance only. Not drawn to scale unless stated. Windows and door openings are approximate. Whilst every care is taken in the preparation of this plan, please check all dimensions, shapes and compass bearings before making any decisions reliant upon them.