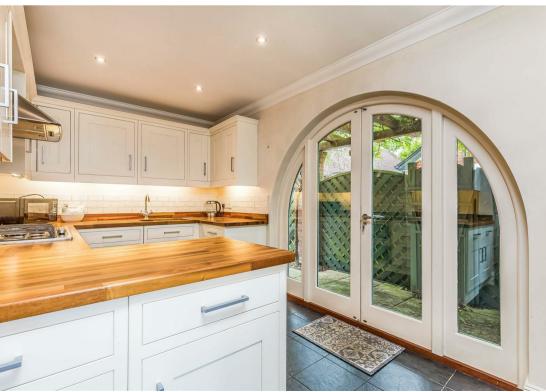

## Property Description

Approximately 20 years old, this delightful home has a cottage feel with a modern interior. Presented in excellent condition throughout with so much to offer. The entrance hallway has a light and airy feel due to high ceilings and skylights to the stairwell. The large lounge has a pleasant aspect overlooking the private garden, opening to the rear of the lounge is a useful space perfect for a snug/study area. The kitchen/diner is a good size with ample space for dining table and chairs, double opening doors from this area lead to the garden and there is a feature arched opening with double doors leading to a side courtyard. The kitchen is well equipped with ample storage units, integrated dishwasher and fridge, five burner gas hob, oakwood work surface areas with brick style tiled splashbacks and under unit lighting. On the first floor the main bedroom has a modern ensuite shower room with double shower unit, modern patterned tiled flooring, tiled walls and storage sink unit. There are a further two bedrooms and family bathroom finished to a high standard with wood panelled walls, matching bath panel and modern tiled flooring.