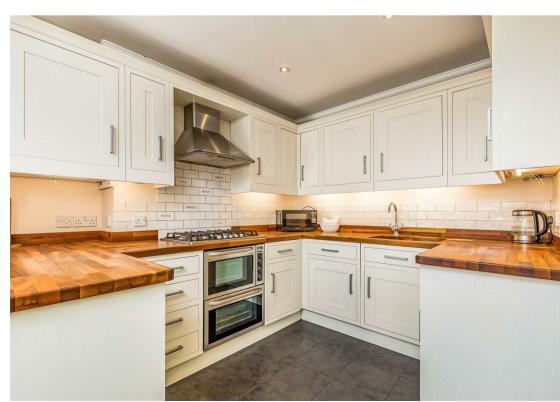

## Property Description

Approximately 20 years old, this delightful home has a cottage feel with a modern interior. Presented in excellent condition throughout with so much to offer. The entrance hallway has a light and airy feel due to high ceilings and skylights to the stairwell. The large lounge has a pleasant aspect overlooking the private garden, opening to the rear of the lounge is a useful space perfect for a snug/study area. The kitchen/diner is a good size with ample space for dining table and chairs, double opening doors from this area lead to the garden and there is a feature arched opening with double doors leading to a side courtyard. The kitchen is well equipped with ample storage units, integrated dishwasher and fridge, five burner gas hob, oakwood work surface areas with brick style tiled splashbacks and under unit lighting. On the first floor the main bedroom has a modern ensuite shower room with double shower unit, modern patterned tiled flooring, tiled walls and storage sink unit. There are a further two bedrooms and family bathroom finished to a high standard with wood panelled walls, matching bath panel and modern tiled flooring.