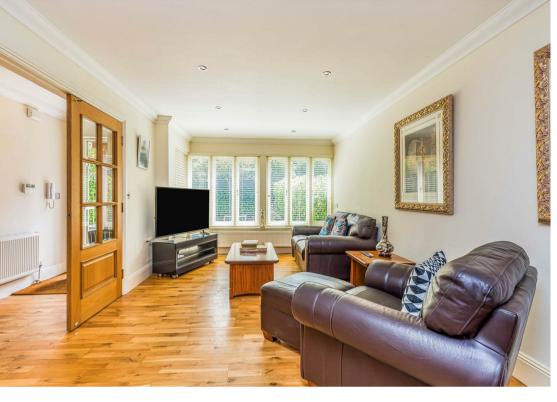

## Property Description

Approximately 20 years old, this delightful home has a cottage feel with a modern interior. Presented in excellent condition throughout with so much to offer. The entrance hallway has a light and airy feel due to high ceilings and skylights to the stairwell. The large lounge has a pleasant aspect overlooking the private garden, opening to the rear of the lounge is a useful space perfect for a snug/study area. The kitchen/diner is a good size with ample space for dining table and chairs, double opening doors from this area lead to the garden and there is a feature arched opening with double doors leading to a side courtyard. The kitchen is well equipped with ample storage units, integrated dishwasher and fridge, five burner gas hob, oakwood work surface areas with brick style tiled splashbacks and under unit lighting. On the first floor the main bedroom has a modern ensuite shower room with double shower unit, modern patterned tiled flooring, tiled walls and storage sink unit. There are a further two bedrooms and family bathroom finished to a high standard with wood panelled walls, matching bath panel and modern tiled flooring.