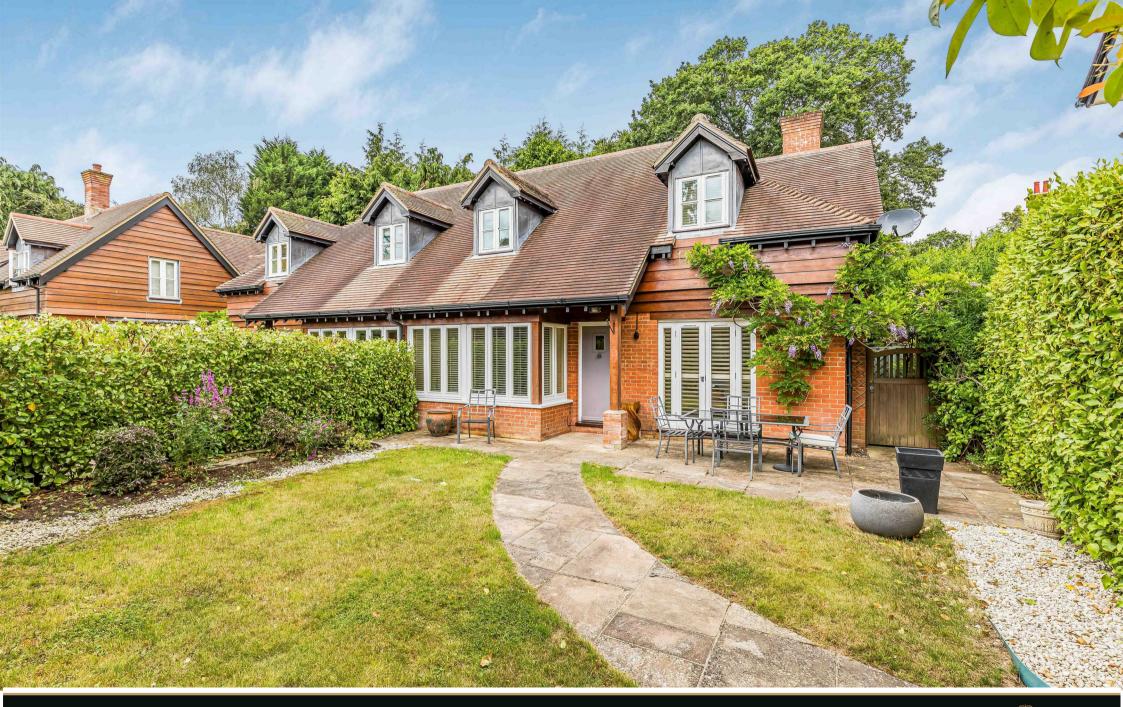

A charming mews style three bedroom house, set within a private gated development located in the popular Talbot Woods area.

Externally there is a private low maintenance garden with patio area to the front of the house, to the side via a gateway is a courtyard area with climbing wisteria over a wooden frame providing shade and seclusion. The development is approached via secure electronic gates, there is allocated parking to 'Maple Lodge' plus visitor parking.