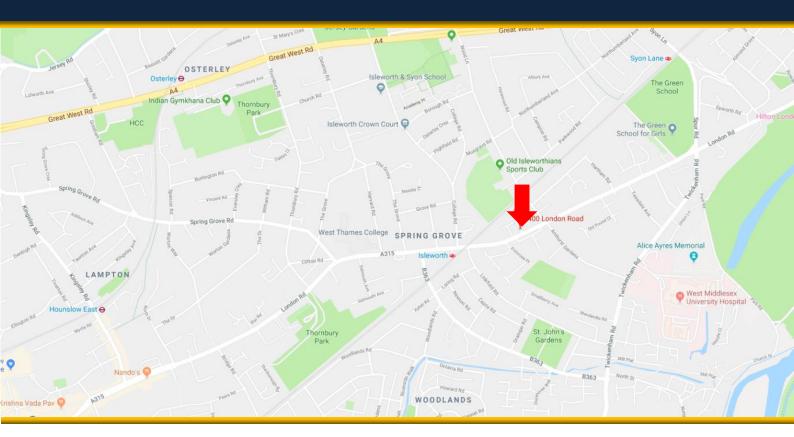

### **LOCATION**

The property is situated fronting London Road, (A315) Isleworth in West London. Easy access to Central London via the A4 Great West Road approximately a mile distant from the unit. Isleworth Overground provides regular access to Central London with the Overground 27 minutes to London (Waterloo).