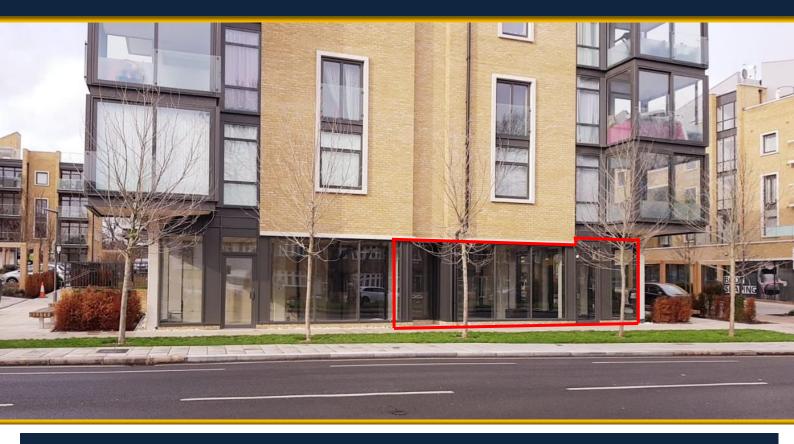

#### DESCRIPTION

Newly built retail premises available in shell and core condition in a busy location on London Road, Isleworth. The property is offered as a single retail unit of 1,327 sqft.

### **LOCATION**

The property is situated fronting London Road, (A315) Isleworth in West London. Easy access to Central London via the A4 Great West Road approximately a mile distant from the unit. Isleworth Overground provides regular access to Central London with the Overground 27 minutes to London (Waterloo).