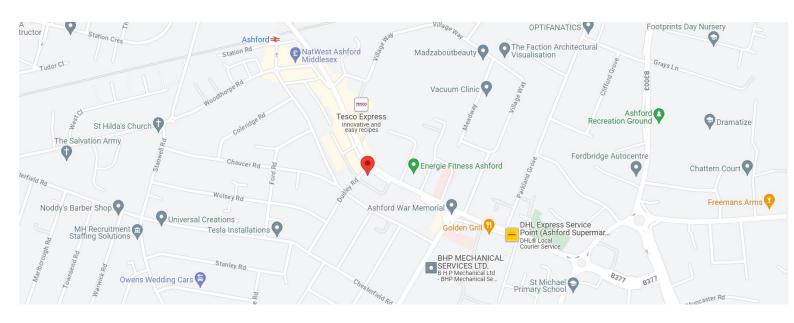

# LOCATION

The property is located on the corner of Church Road and Dudley Road, Ashford and occupies a prominent position in this busy local shopping area. Other nearby occupiers include the adjoining Wimpey, William Hill, Costa Coffee, Greggs, Sainsbury's Local and Fireaway Pizza as well as a Local Authority library and many independent retailers and food outlets.