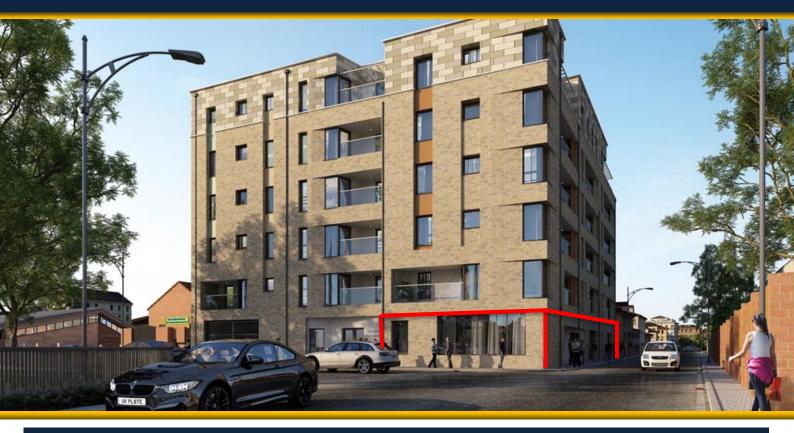

#### SUMMARY

- New development
- Commercial ground floor space circa 3,500 sqft
- Shell & Core condition
- Available to let or for sale on long leasehold
- Located on Dominion Road
- Rent/ Price on application

#### DESCRIPTION

This new development comprises of a ground floor space available for commercial D2 use. The property is available in a shell and core condition.

The property forms a part of a residential development.

#### **LOCATION**

Dover Court is located within walking distance to Southall Station. With the new cross rail station opening in Southall, it will be easier and quicker to get to Central London and Berkshire.