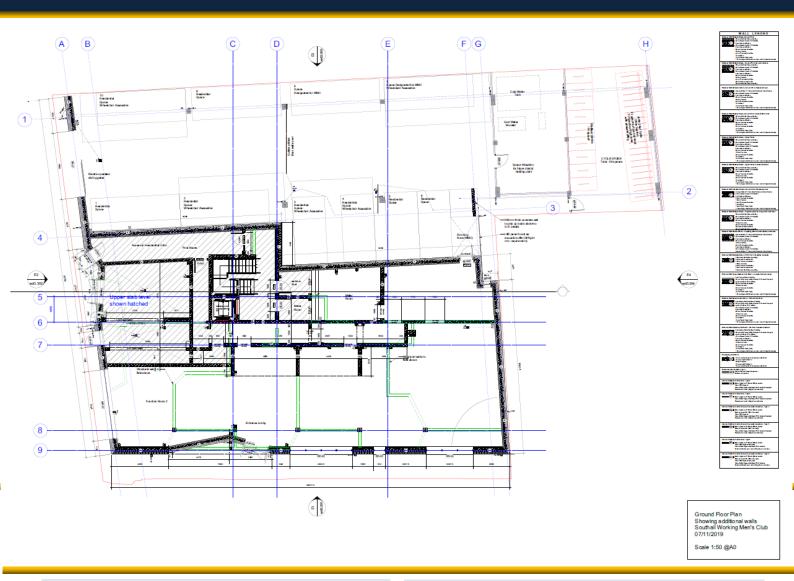

#### SUMMARY

- New development
- Commercial ground floor space circa 3,500 sqft
- Shell & Core condition
- Available to let or for sale on long leasehold
- Located on Dominion Road
- Rent/ Price on application

#### DESCRIPTION

This new development comprises of a ground floor space available for commercial D2 use. The property is available in a shell and core condition.

The property forms a part of a residential development.