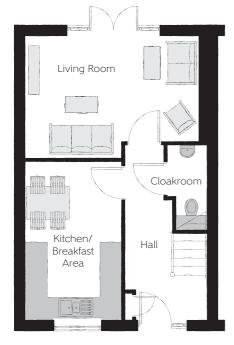

## Ground Floor

4.250m x 2.630m

4.020m x 2.630m

| Kitchen/Breakfast Area | 4.250m x 2.610m | 13'11" x 8'7"  |
|------------------------|-----------------|----------------|
| Living Room            | 3.300m x 4.710m | 10'10" x 15'5" |