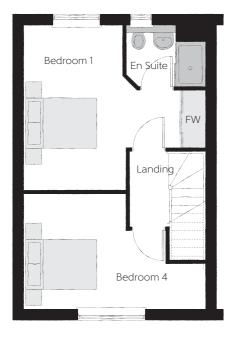

## Second Floor

| Bedroom 1 | 4.170m x 4.470m | 13'8" x 14'8"  |
|-----------|-----------------|----------------|
| Bedroom 4 | 3.100m x 4.860m | 10'2" x 15'11" |