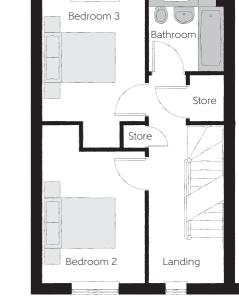

## The Fairmont



First Floor

Bedroom 2

Bedroom 3

## Second Floor

| Bedroom 1 | 4.170m x 4.470m | 13'8" x 14'8"  |
|-----------|-----------------|----------------|
| Bedroom 4 | 3.100m x 4.860m | 10'2" x 15'11" |





## Ground Floor

4.250m x 2.630m

4.020m x 2.630m

| Kitchen/Breakfast Area | 4.250m x 2.610m | 13'11" x 8'7"  |
|------------------------|-----------------|----------------|
| Living Room            | 3.300m x 4.710m | 10'10" x 15'5" |

13'11" x 8'8"

13'2" x 8'8"

Clks - Cloakroom

Furniture arrangements are for illustrative purposes only. Items are not included, nor to scale.

The items shown in this key may be subject to change, and positions could vary from those indicated on this floorplan. Please refer to Sales Advisor for details of your selected plot. Computer generated image shown overleaf. External finishes, landscaping and configuration may vary from plot to plot. Please refer to Sales Advisor for further details. All dimensions are approximate and should not be used for ca