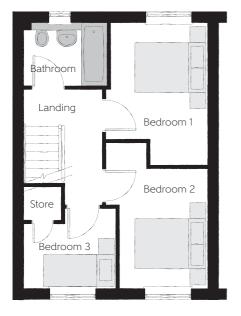

## First Floor

| Bedroom 1 | 2.834 x 3.886m  | 9'4" x 12'9"               |
|-----------|-----------------|----------------------------|
| Bedroom 2 | 2.834m x 3.941m | 9'4" x 12'10"              |
| Bedroom 3 | 2.507m x 2.188m | 8'3" x 7'2"<br>(max) (max) |