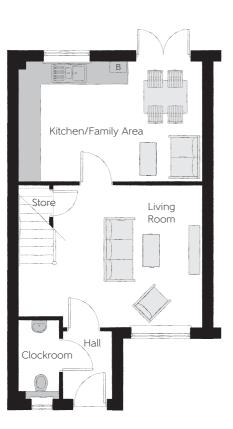

## Ground Floor

| Kitchen/Family Area | 5.052m x 3.261m | 16'7" x 10'8"                |
|---------------------|-----------------|------------------------------|
| Living Room         | 5.052 x 3.881m  | 16'7" x 12'9"<br>(max) (max) |

## Clks - Cloakroom

Furniture arrangements are for illustrative purposes only. Items are not included, nor to scale.

The items shown in this key may be subject to change, and positions could vary from those indicated on this floorplan. Please refer to Sales Advisor for details of your selected plot. Computer generated image shown overleaf. External finishes, landscaping and configuration may vary from plot to plot. Please refer to Sales Advisor for further details. All dimensions are approximate and should not be used for carpet sizes, appliance spaces or furniture. We operate a policy of continuous improvement and individual features such as kitchen and bathroom layouts, doors, windows, garages and elevational treatments may vary from time to time. Consequently these particulars should be treated as general guidance only and do not constitute a contract, part of a contract or a warranty.