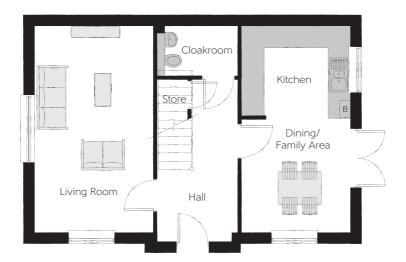

## **Ground Floor**

| Kitchen            | 2.950m x 2.444m | 9'8" x 8'0"   |
|--------------------|-----------------|---------------|
| Dining/Family Area | 2.950m x 3.022m | 9'8" x 9'11"  |
| Living Room        | 3.205m x 5.591m | 10'6" x 18'4" |

Clks - Cloakroom