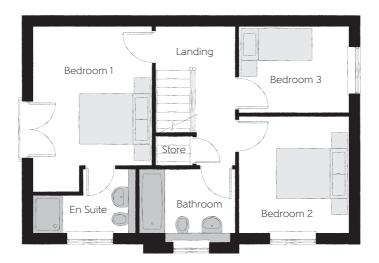

## First Floor

| Bedroom 1 | 3.229m x 4.491m | 10'7" x 14'9" |
|-----------|-----------------|---------------|
| Bedroom 2 | 2.999m x 3.145m | 9′10″ × 10′4″ |
| Bedroom 3 | 2.999m x 2.345m | 9′10" x 7′8"  |