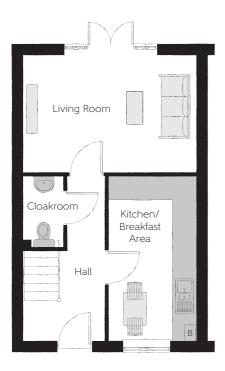

## Ground Floor

| Kitchen/Breakfast Area | 2.332m x 4.451m |
|------------------------|-----------------|
| Living Room            | 4.702m x 3.175m |

n

7'7" x 14'7" 15'5" x 10'5"

Clks - Cloakroom

Furniture arrangements are for illustrative purposes only. Items are not included, nor to scale.