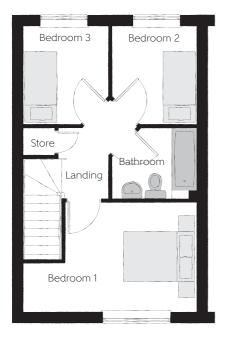

## First Floor

| Bedroom 1 | 4.702m x 2.978m | (15'5" x 9'9") |
|-----------|-----------------|----------------|
| Bedroom 2 | 2.303m x 2.672m | 7′7″ x 8′9″    |
| Bedroom 3 | 2.299m x 2.672m | 7′6″ x 8′9″    |