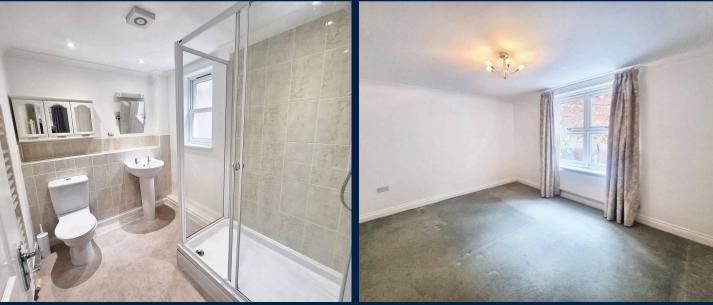

#### BATHROOM

Modern white suite comprising close coupled WC, pedestal wash hand basin, panelled bath with shower attachment, tiled splash backs, radiator, vanity mirror, light and shaver socket.

## EN-SUITE SHOWER ROOM

With obscure uPVC double glazed window to side. Modern white suite comprising close coupled WC, pedestal wash hand basin, large, glazed shower enclosure with mains fed shower, tiled splash backs, white enamel ladder heated towel rail, vanity mirror, light and shaver socket.