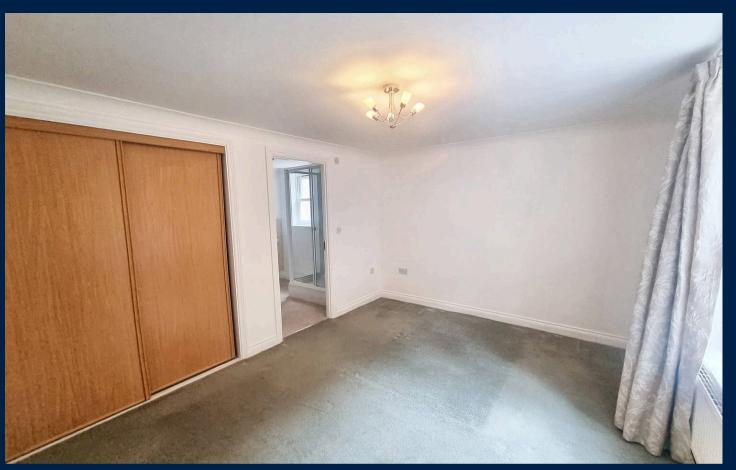

#### BEDROOM ONE

uPVC double glazed sash windows to rear. Radiator, power points. Built in wardrobes with sliding doors, timber shelf and hanging rail. Door through to...