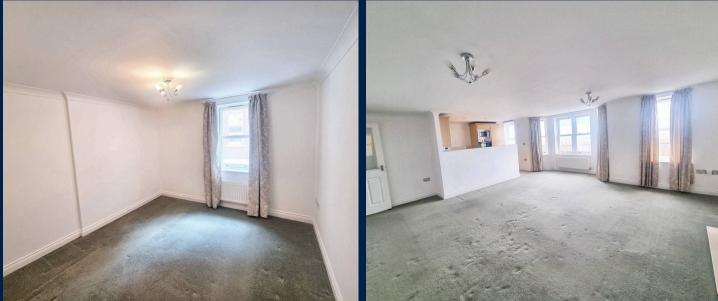

Double doors open into the...

LARGE LIVING ROOM DINER

With uPVC sash windows to front enjoying spectacular sea and coastal views. Marble fireplace with electric fire, two radiators, power points, TV aerial connection point, telephone socket, space for dining table and chairs.

#### **BEDROOM TWO**

uPVC double glazed sash window to side. Radiator, power points.

#### BEDROOM TWO

uPVC double glazed sash window to side. Radiator, power points.

#### BEDROOM ONE

uPVC double glazed sash windows to rear. Radiator, power points. Built in wardrobes with sliding doors, timber shelf and hanging rail. Door through to...