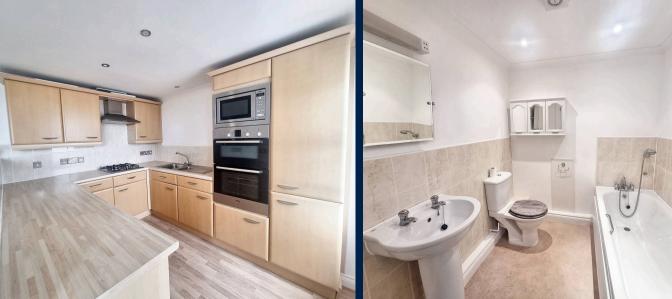

# KITCHEN

With a range of matching wall and base units with roll top work surface over, inset one and a half bowl stainless steel sink drainer, integrated eye level electric oven, built in microwave, four burner gas hob with stainless steel extractor canopy above, cupboard housing wall mounted gas boiler supplying domestic hot water and gas central heating, integrated fridge and freezer, integrated washing machine, integrated slimline dishwasher, tiled splash backs, power points, uPVC double glazed sash window to front.

#### BATHROOM

Modern white suite comprising close coupled WC, pedestal wash hand basin, panelled bath with shower attachment, tiled splash backs, radiator, vanity mirror, light and shaver socket.