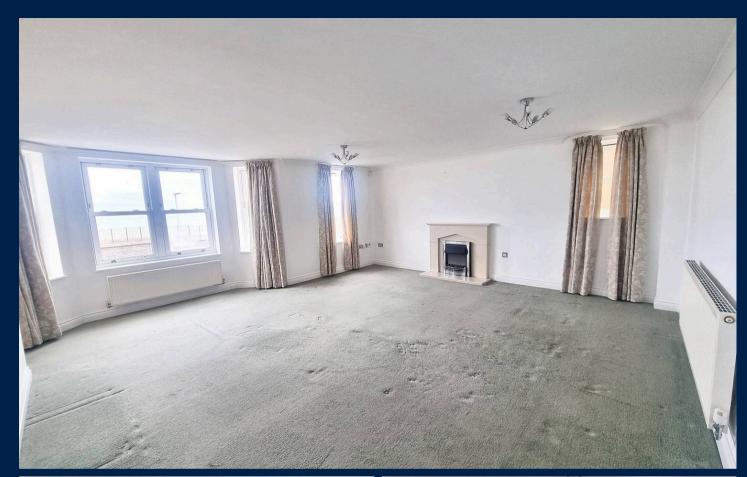

Double doors open into the...

LARGE LIVING ROOM DINER

With uPVC sash windows to front enjoying spectacular sea and coastal views. Marble fireplace with electric fire, two radiators, power points, TV aerial connection point, telephone socket, space for dining table and chairs.