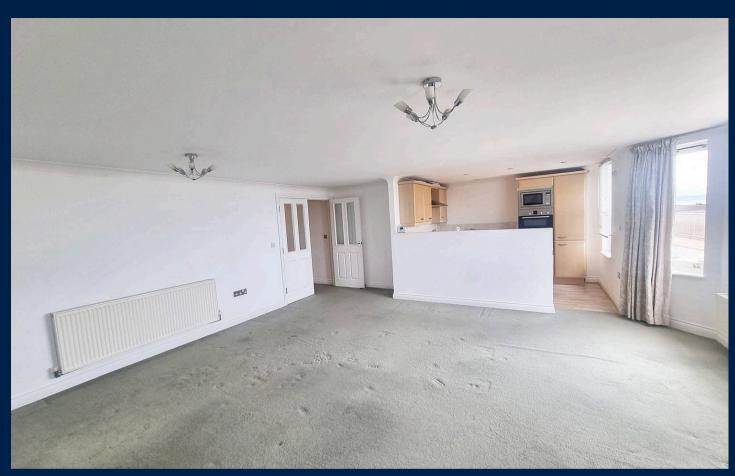

Double doors open into the...

LARGE LIVING ROOM DINER

With uPVC sash windows to front enjoying spectacular sea and coastal views. Marble fireplace with electric fire, two radiators, power points, TV aerial connection point, telephone socket, space for dining table and chairs.

# KITCHEN

With a range of matching wall and base units with roll top work surface over, inset one and a half bowl stainless steel sink drainer, integrated eye level electric oven, built in microwave, four burner gas hob with stainless steel extractor canopy above, cupboard housing wall mounted gas boiler supplying domestic hot water and gas central heating, integrated fridge and freezer, integrated washing machine, integrated slimline dishwasher, tiled splash backs, power points, uPVC double glazed sash window to front.