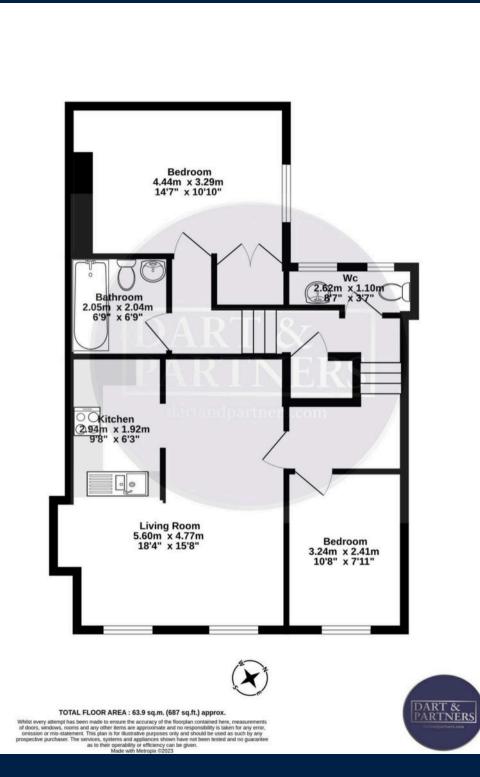

Dart & Partners are pleased to offer this two bedroom maisonette with accommodation briefly comprising; Entrance hall, bathroom, two bedrooms, cloakroom, open plan kitchen/living/diner. Wonderful sea and coastal views.

#### **RECEPTION HALL**

Radiator, short flight of stairs giving access to....

#### BATHROOM

With white suite comprising close coupled WC, pedestal wash hand basin, panelled bath with mains fed shower over, glazed shower screen, tiled splashbacks, radiator and extractor fan.

#### BEDROOM

With uPVC double glazed window to side, radiator, power points, built in wardrobes.

### CLOAKROOM

With obscure uPVC double glazed window to rear, white suite comprising close coupled WC, pedestal wash hand basin, tiled splashbacks, radiator.

## BEDROOM

With uPVC double glazed window to front enjoying stunning sea and coastal views, radiator, power points.

Door through to....

## OPEN PLAN KITCHEN/LIVING/DINING SPACE

Kitchen area with a matching range of wall and base units with roll top worksurface over, inset one and a half bowl stainless steel sink drainer, integrated electric oven and four ring electric hob with stainless steel extractor canopy above, tiled splashbacks, space and plumbing for washing machine, space for fridge freezer, power points, two uPVC double glazed windows to front enjoying stunning sea and coastal views, radiator, power points and TV aerial connection point, telephone entry system.