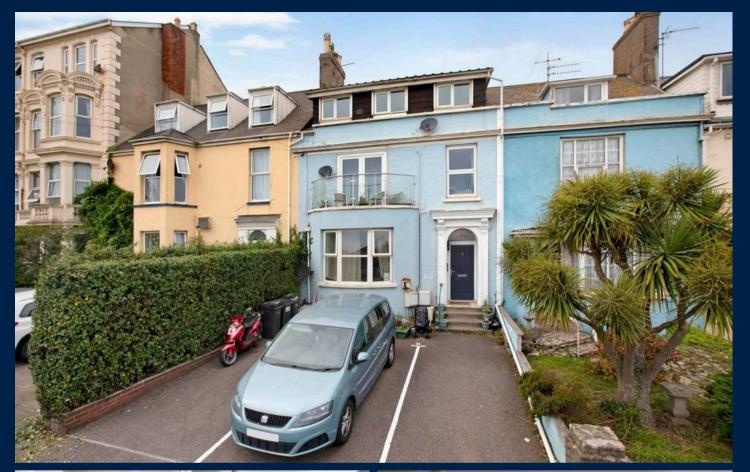

Flat 3, 12 West Cliff, Dawlish £175,000

# Flat 3

12 West Cliff, Dawlish

Council Tax band: B

Tenure: Share of Freehold

EPC Energy Efficiency Rating: D

EPC Environmental Impact Rating: D

- WONDERFUL SEA AND COASTAL VIEWS
- TWO BEDROOM MAISONEETE WITH OPEN PLAN LOUNGE / DINER / KITCHEN
- ALLOCATED PARKING SPACE
- GAS CENTRAL HEATING
- UPVC DOUBLE GLAZING

uPVC double glazing, gas central heating, allocated parking space. Timber front door into....

#### OUTSIDE

One allocated parking space.