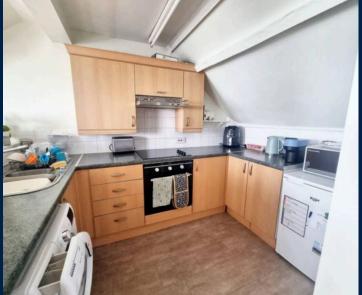

## OPEN PLAN KITCHEN/LIVING/DINING SPACE

Kitchen area with a matching range of wall and base units with roll top worksurface over, inset one and a half bowl stainless steel sink drainer, integrated electric oven and four ring electric hob with stainless steel extractor canopy above, tiled splashbacks, space and plumbing for washing machine, space for fridge freezer, power points, two uPVC double glazed windows to front enjoying stunning sea and coastal views, radiator, power points and TV aerial connection point, telephone entry system.