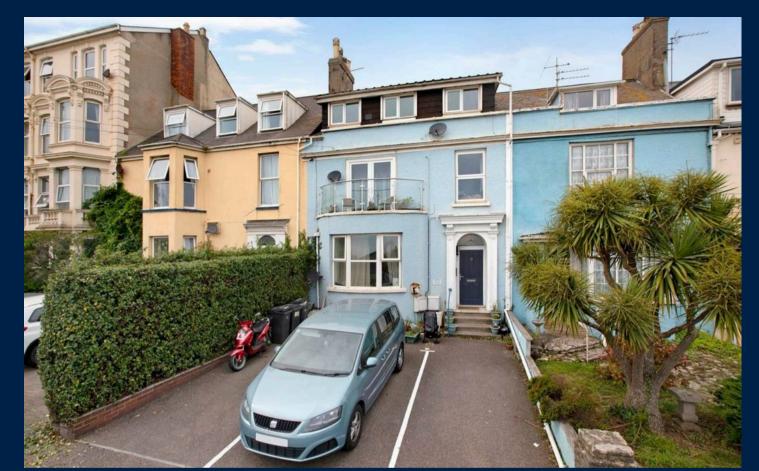

Flat 3, 12 West Cliff, Dawlish £175,000

# Flat 3

12 West Cliff, Dawlish

Council Tax band: B

Tenure: Share of Freehold

EPC Energy Efficiency Rating: D

EPC Environmental Impact Rating: D

- WONDERFUL SEA AND COASTAL VIEWS
- TWO BEDROOM MAISONEETE WITH OPEN PLAN LOUNGE / DINER / KITCHEN
- ALLOCATED PARKING SPACE
- GAS CENTRAL HEATING
- UPVC DOUBLE GLAZING

Dart & Partners are pleased to offer this two bedroom maisonette with accommodation briefly comprising; Entrance hall, bathroom, two bedrooms, cloakroom, open plan kitchen/living/diner. Wonderful sea and coastal views.

uPVC double glazing, gas central heating, allocated parking space. Timber front door into....

#### OUTSIDE

One allocated parking space.