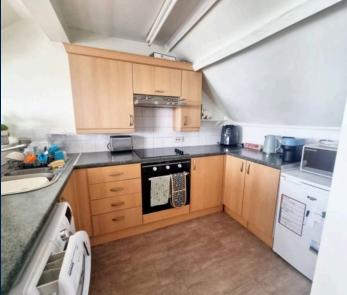

## OPEN PLAN KITCHEN/LIVING/DINING SPACE

Kitchen area with a matching range of wall and base units with roll top worksurface over, inset one and a half bowl stainless steel sink drainer, integrated electric oven and four ring electric hob with stainless steel extractor canopy above, tiled splashbacks, space and plumbing for washing machine, space for fridge freezer, power points, two uPVC double glazed windows to front enjoying stunning sea and coastal views, radiator, power points and TV aerial connection point, telephone entry system.