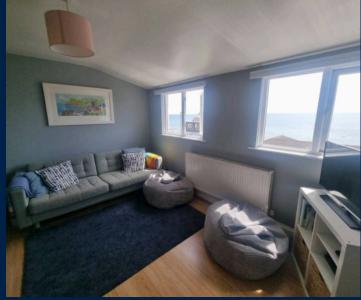

## BEDROOM

With uPVC double glazed window to front enjoying stunning sea and coastal views, radiator, power points.

Door through to....

## OPEN PLAN KITCHEN/LIVING/DINING SPACE

Kitchen area with a matching range of wall and base units with roll top worksurface over, inset one and a half bowl stainless steel sink drainer, integrated electric oven and four ring electric hob with stainless steel extractor canopy above, tiled splashbacks, space and plumbing for washing machine, space for fridge freezer, power points, two uPVC double glazed windows to front enjoying stunning sea and coastal views, radiator, power points and TV aerial connection point, telephone entry system.