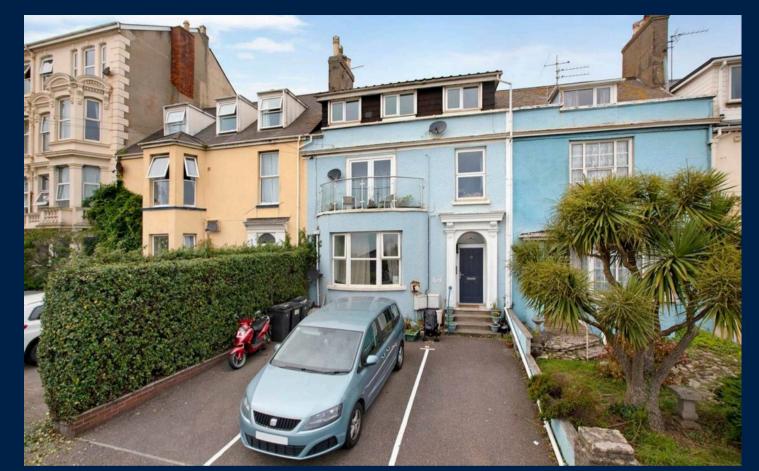

Flat 3, 12 West Cliff, Dawlish £175,000

# Flat 3

12 West Cliff, Dawlish

Council Tax band: B

Tenure: Share of Freehold

EPC Energy Efficiency Rating: D

EPC Environmental Impact Rating: D

- WONDERFUL SEA AND COASTAL VIEWS
- TWO BEDROOM MAISONEETE WITH OPEN PLAN LOUNGE / DINER / KITCHEN
- ALLOCATED PARKING SPACE
- GAS CENTRAL HEATING
- UPVC DOUBLE GLAZING

uPVC double glazing, gas central heating, allocated parking space. Timber front door into....

#### OUTSIDE

One allocated parking space.