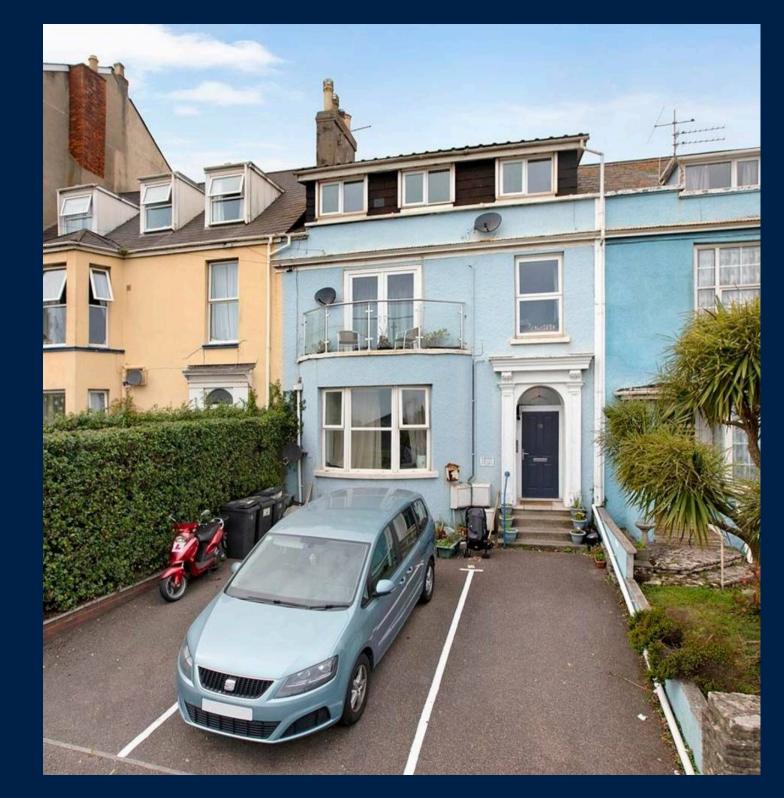

Flat 3, 12 West Cliff, Dawlish £175,000

# Flat 3

12 West Cliff, Dawlish

Council Tax band: B

Tenure: Share of Freehold

EPC Energy Efficiency Rating: D

EPC Environmental Impact Rating: D

- WONDERFUL SEA AND COASTAL VIEWS
- TWO BEDROOM MAISONEETE WITH OPEN PLAN LOUNGE / DINER / KITCHEN
- ALLOCATED PARKING SPACE
- GAS CENTRAL HEATING
- UPVC DOUBLE GLAZING

#### OUTSIDE

One allocated parking space.