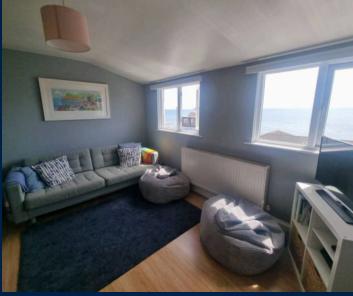

## BEDROOM

With uPVC double glazed window to front enjoying stunning sea and coastal views, radiator, power points.

Door through to....

## OPEN PLAN KITCHEN/LIVING/DINING SPACE

Kitchen area with a matching range of wall and base units with roll top worksurface over, inset one and a half bowl stainless steel sink drainer, integrated electric oven and four ring electric hob with stainless steel extractor canopy above, tiled splashbacks, space and plumbing for washing machine, space for fridge freezer, power points, two uPVC double glazed windows to front enjoying stunning sea and coastal views, radiator, power points and TV aerial connection point, telephone entry system.