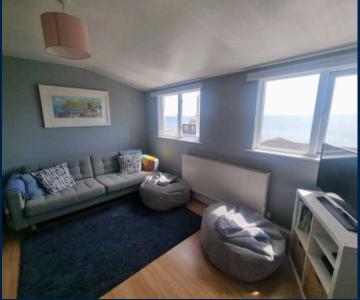

## BEDROOM

With uPVC double glazed window to front enjoying stunning sea and coastal views, radiator, power points.

Door through to....

## OPEN PLAN KITCHEN/LIVING/DINING SPACE

Kitchen area with a matching range of wall and base units with roll top worksurface over, inset one and a half bowl stainless steel sink drainer, integrated electric oven and four ring electric hob with stainless steel extractor canopy above, tiled splashbacks, space and plumbing for washing machine, space for fridge freezer, power points, two uPVC double glazed windows to front enjoying stunning sea and coastal views, radiator, power points and TV aerial connection point, telephone entry system.