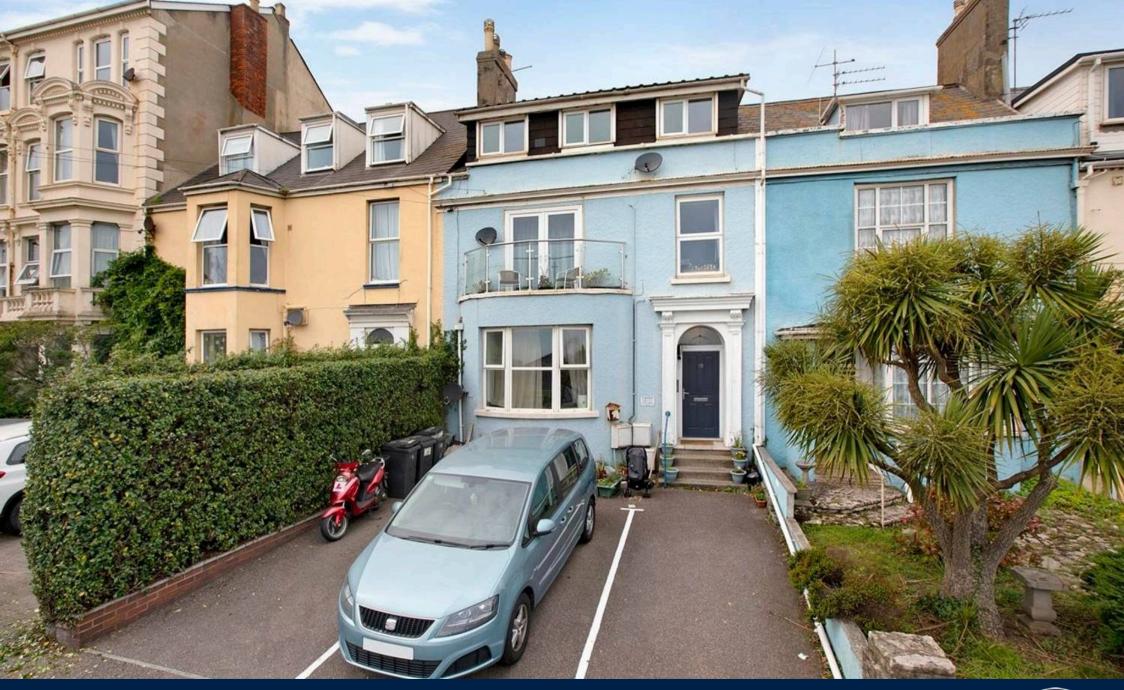

Flat 3, 12 West Cliff, Dawlish £175,000

# Flat 3

12 West Cliff, Dawlish

Council Tax band: B

Tenure: Share of Freehold

EPC Energy Efficiency Rating: D

EPC Environmental Impact Rating: D

- WONDERFUL SEA AND COASTAL VIEWS
- TWO BEDROOM MAISONEETE WITH OPEN PLAN LOUNGE / DINER / KITCHEN
- ALLOCATED PARKING SPACE
- GAS CENTRAL HEATING
- UPVC DOUBLE GLAZING

Dart & Partners are pleased to offer this two bedroom maisonette with accommodation briefly comprising; Entrance hall, bathroom, two bedrooms, cloakroom, open plan kitchen/living/diner. Wonderful sea and coastal views.

uPVC double glazing, gas central heating, allocated parking space. Timber front door into....

#### OUTSIDE

One allocated parking space.