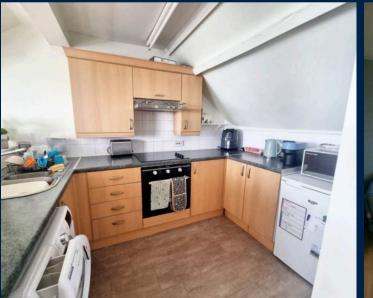

## OPEN PLAN KITCHEN/LIVING/DINING SPACE

Kitchen area with a matching range of wall and base units with roll top worksurface over, inset one and a half bowl stainless steel sink drainer, integrated electric oven and four ring electric hob with stainless steel extractor canopy above, tiled splashbacks, space and plumbing for washing machine, space for fridge freezer, power points, two uPVC double glazed windows to front enjoying stunning sea and coastal views, radiator, power points and TV aerial connection point, telephone entry system.