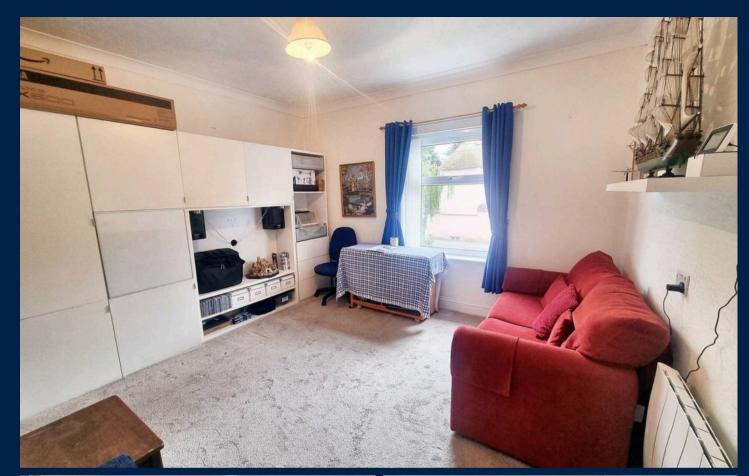

#### LOUNGE

A lovely light room with neutral décor with uPVC double glazed window with pleasant aspect overlooking the Brook, modern electric radiator with remote control and can be controlled by a Smartphone App, coved ceiling, TV aerial point, telephone point, opening to....