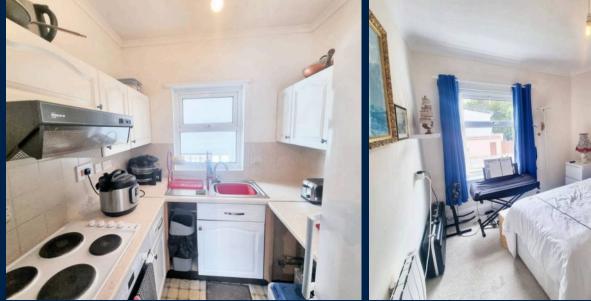

### KITCHEN

White wood base and eye level units with roll top work surface to three walls, inset sink with drainer and mixer tap, plumbing for washing machine, space for fridge freezer, electric hob with oven below and extractor hood over, uPVC double glazed window with aspect to the front of the property, tiled splashbacks and coved ceiling.

## BEDROOM

Again, a light room with neutral décor throughout, uPVC double glazed window with pleasant aspect overlooking the Brook, storage recess, electric heater.