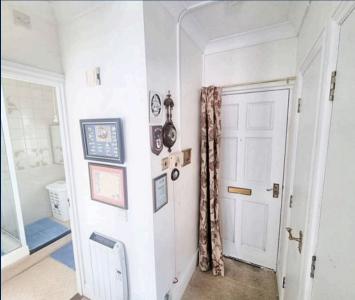

NG THE BROOK

Stairs to first floor, front door with letterbox into.... ENTRANCE HALL

Modern electric heater with remote control, coved ceiling, storage cupboard, airing cupboard, white doors to....