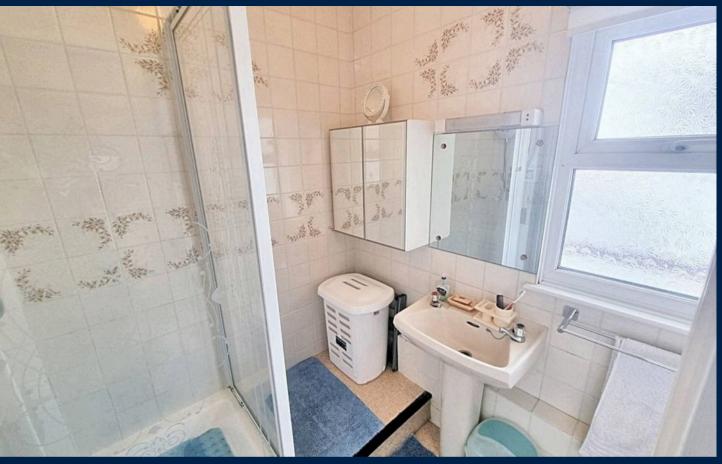

### SHOWER ROOM

Suite comprising of tiled shower cubicle with fitted electric shower, low level WC, pedestal wash hand basin, tiling to walls, opaque uPVC double glazed window to front, chrome electric wall mounted towel rail.