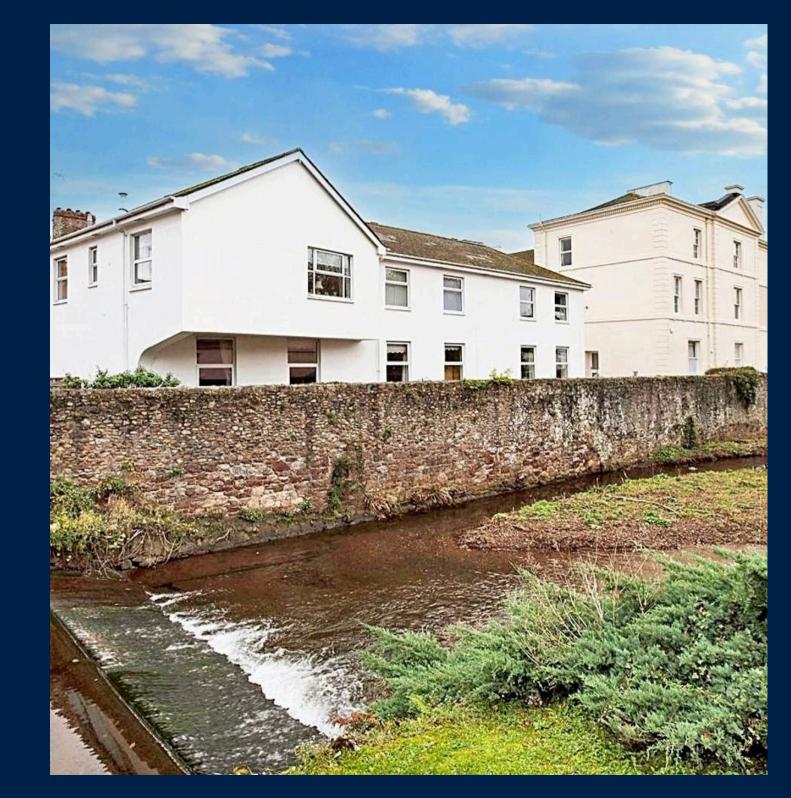

# Flat 25 Brooklands Alexandra Road, Dawlish

This well presented CHAIN FREE retirement apartment is situated on the first floor of a sought after warden assisted development for the over 60's. It enjoys a level location in the heart of the town and is convenient for a range of local amenities including the lawns, shops, train station, bus stops and beaches. Accessed by stairs, the accommodation briefly comprises entrance hall, living room, kitchen, double bedroom and shower room. The principal rooms offer a southerly aspect overlooking the Brook. There are also well maintained communal gardens, a residents lounge, visitors parking. Dawlish has a mainline railway station connecting to London, Paddington and a regular bus service connects to Exeter and Newton Abbot.

NG THE BROOK

Stairs to first floor, front door with letterbox into.... ENTRANCE HALL

Modern electric heater with remote control, coved ceiling, storage cupboard, airing cupboard, white doors to....

#### LOUNGE

A lovely light room with neutral décor with uPVC double glazed window with pleasant aspect overlooking the Brook, modern electric radiator with remote control and can be controlled by a Smartphone App, coved ceiling, TV aerial point, telephone point, opening to....

## OUTSIDE

There are two areas of communal gardens with the principal gardens being enclosed by walling and laid to lawn with patio areas. There is a courtesy gate onto the Dawlish Lawns whilst adjacent to the apartment there is a further lawn and drying area and path leading to the residents lounge. The property also enjoys the benefit of an ALLOCATED PARKING SPACE.