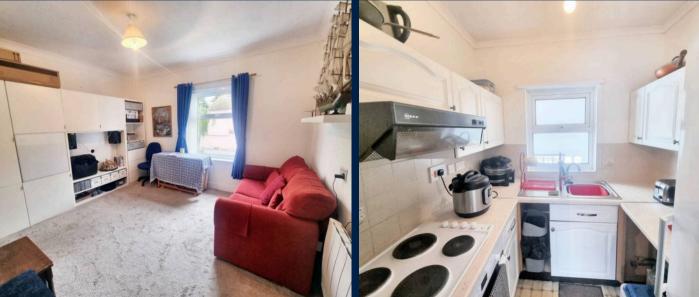

#### LOUNGE

A lovely light room with neutral décor with uPVC double glazed window with pleasant aspect overlooking the Brook, modern electric radiator with remote control and can be controlled by a Smartphone App, coved ceiling, TV aerial point, telephone point, opening to....

### KITCHEN

White wood base and eye level units with roll top work surface to three walls, inset sink with drainer and mixer tap, plumbing for washing machine, space for fridge freezer, electric hob with oven below and extractor hood over, uPVC double glazed window with aspect to the front of the property, tiled splashbacks and coved ceiling.