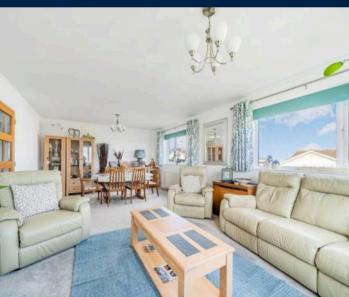

## 28 Sweetbriar Lane

Holcombe, Dawlish

Council Tax band: E

Tenure: Freehold

EPC Energy Efficiency Rating: C

EPC Environmental Impact Rating:

- BEAUTIFULLY PRESENTED BUNGALOW IN LEVEL LOCATION OFFERING FANTASTIC SEA, COASTAL AND COUNTRYSIDE VIEWS
- VIEWING HIGHLY RECOMMENDED
- HALL, UTILITY ROOM, LIVING ROOM / DINER,
   KITCHEN, THREE BEDROOMS ONE WITH EN SUITE
   SHOWER ROOM, FAMILY ROOM / SECOND
   RECEPTION, FAMILY SHOWER ROOM
- RECENTLY FITTED MODERN WREN KITCHEN
- COMPOSITE DECKED AREA PERFECT FOR AL-FRESCO DINING
- DRIVEWAY PARKING FOR 3 VEHICLES