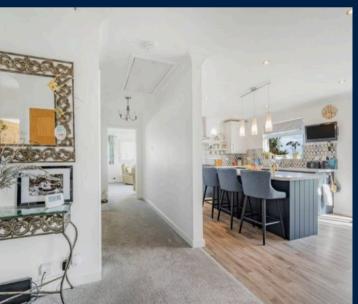

## 28 Sweetbriar Lane

Holcombe, Dawlish

Council Tax band: E

Tenure: Freehold

EPC Energy Efficiency Rating: C

EPC Environmental Impact Rating:

- BEAUTIFULLY PRESENTED BUNGALOW IN LEVEL LOCATION OFFERING FANTASTIC SEA, COASTAL AND COUNTRYSIDE VIEWS
- VIEWING HIGHLY RECOMMENDED
- HALL, UTILITY ROOM, LIVING ROOM / DINER,
   KITCHEN, THREE BEDROOMS ONE WITH EN SUITE
   SHOWER ROOM, FAMILY ROOM / SECOND
   RECEPTION, FAMILY SHOWER ROOM
- RECENTLY FITTED MODERN WREN KITCHEN
- COMPOSITE DECKED AREA PERFECT FOR AL-FRESCO DINING
- DRIVEWAY PARKING FOR 3 VEHICLES