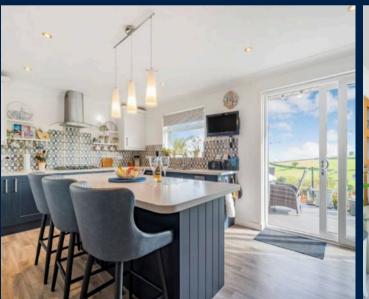

## 28 Sweetbriar Lane

Holcombe, Dawlish

Council Tax band: E

Tenure: Freehold

EPC Energy Efficiency Rating: C

EPC Environmental Impact Rating:

- BEAUTIFULLY PRESENTED BUNGALOW IN LEVEL LOCATION OFFERING FANTASTIC SEA, COASTAL AND COUNTRYSIDE VIEWS
- VIEWING HIGHLY RECOMMENDED
- HALL, UTILITY ROOM, LIVING ROOM / DINER,
   KITCHEN, THREE BEDROOMS ONE WITH EN SUITE
   SHOWER ROOM, FAMILY ROOM / SECOND
   RECEPTION, FAMILY SHOWER ROOM
- RECENTLY FITTED MODERN WREN KITCHEN
- COMPOSITE DECKED AREA PERFECT FOR AL-FRESCO DINING
- DRIVEWAY PARKING FOR 3 VEHICLES