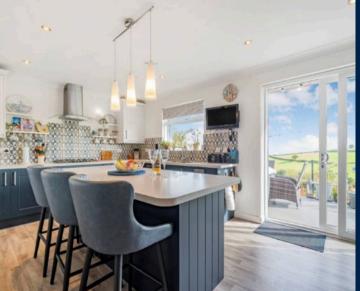

## 28 Sweetbriar Lane

Holcombe, Dawlish

Council Tax band: E

Tenure: Freehold

EPC Energy Efficiency Rating: C

EPC Environmental Impact Rating:

- BEAUTIFULLY PRESENTED BUNGALOW IN LEVEL LOCATION OFFERING FANTASTIC SEA, COASTAL AND COUNTRYSIDE VIEWS
- VIEWING HIGHLY RECOMMENDED
- HALL, UTILITY ROOM, LIVING ROOM / DINER,
   KITCHEN, THREE BEDROOMS ONE WITH EN SUITE
   SHOWER ROOM, FAMILY ROOM / SECOND
   RECEPTION, FAMILY SHOWER ROOM
- RECENTLY FITTED MODERN WREN KITCHEN
- COMPOSITE DECKED AREA PERFECT FOR AL-FRESCO DINING
- DRIVEWAY PARKING FOR 3 VEHICLES