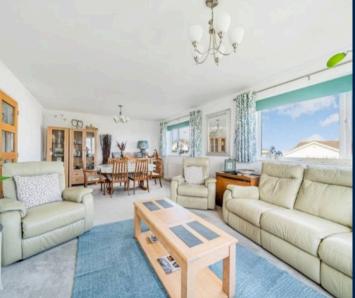

## 28 Sweetbriar Lane

Holcombe, Dawlish

Council Tax band: E

Tenure: Freehold

EPC Energy Efficiency Rating: C

EPC Environmental Impact Rating:

- BEAUTIFULLY PRESENTED BUNGALOW IN LEVEL LOCATION OFFERING FANTASTIC SEA, COASTAL AND COUNTRYSIDE VIEWS
- VIEWING HIGHLY RECOMMENDED
- HALL, UTILITY ROOM, LIVING ROOM / DINER,
   KITCHEN, THREE BEDROOMS ONE WITH EN SUITE
   SHOWER ROOM, FAMILY ROOM / SECOND
   RECEPTION, FAMILY SHOWER ROOM
- RECENTLY FITTED MODERN WREN KITCHEN
- COMPOSITE DECKED AREA PERFECT FOR AL-FRESCO DINING
- DRIVEWAY PARKING FOR 3 VEHICLES