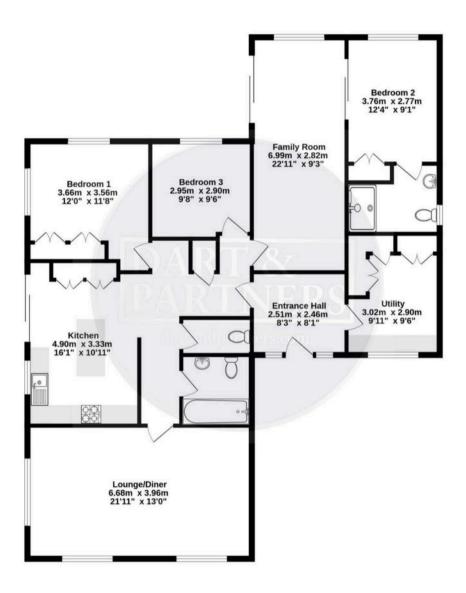

## Ground Floor 135.8 sq.m. (1462 sq.ft.) approx.

Whilst every attempt has been made to ensure the accuracy of the floorplan contained here, measurements of doors, windows, rooms and any other items are approximate and no responsibility is taken for any error, prospective purchaser. The services, systems and appliances shown have not been tested and no guarantee as to their operability or efficiency can be given.