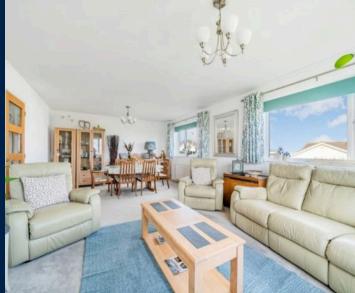

## 28 Sweetbriar Lane

Holcombe, Dawlish

Council Tax band: E

Tenure: Freehold

EPC Energy Efficiency Rating: C

EPC Environmental Impact Rating:

- BEAUTIFULLY PRESENTED BUNGALOW IN LEVEL LOCATION OFFERING FANTASTIC SEA, COASTAL AND COUNTRYSIDE VIEWS
- VIEWING HIGHLY RECOMMENDED
- HALL, UTILITY ROOM, LIVING ROOM / DINER,
   KITCHEN, THREE BEDROOMS ONE WITH EN SUITE
   SHOWER ROOM, FAMILY ROOM / SECOND
   RECEPTION, FAMILY SHOWER ROOM
- RECENTLY FITTED MODERN WREN KITCHEN
- COMPOSITE DECKED AREA PERFECT FOR AL-FRESCO DINING
- DRIVEWAY PARKING FOR 3 VEHICLES