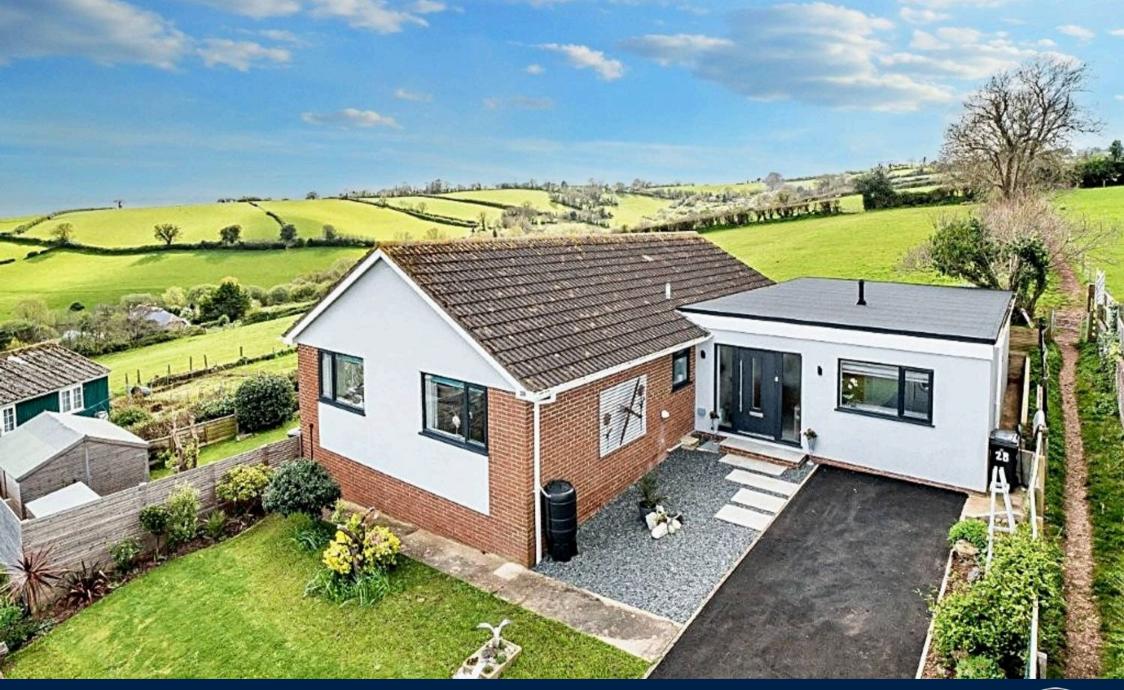

## 28 Sweetbriar Lane

Holcombe, Dawlish

Council Tax band: E

Tenure: Freehold

EPC Energy Efficiency Rating: C

EPC Environmental Impact Rating:

- BEAUTIFULLY PRESENTED BUNGALOW IN LEVEL LOCATION OFFERING FANTASTIC SEA, COASTAL AND COUNTRYSIDE VIEWS
- VIEWING HIGHLY RECOMMENDED
- HALL, UTILITY ROOM, LIVING ROOM / DINER,
   KITCHEN, THREE BEDROOMS ONE WITH EN SUITE
   SHOWER ROOM, FAMILY ROOM / SECOND
   RECEPTION, FAMILY SHOWER ROOM
- RECENTLY FITTED MODERN WREN KITCHEN
- COMPOSITE DECKED AREA PERFECT FOR AL-FRESCO DINING
- DRIVEWAY PARKING FOR 3 VEHICLES