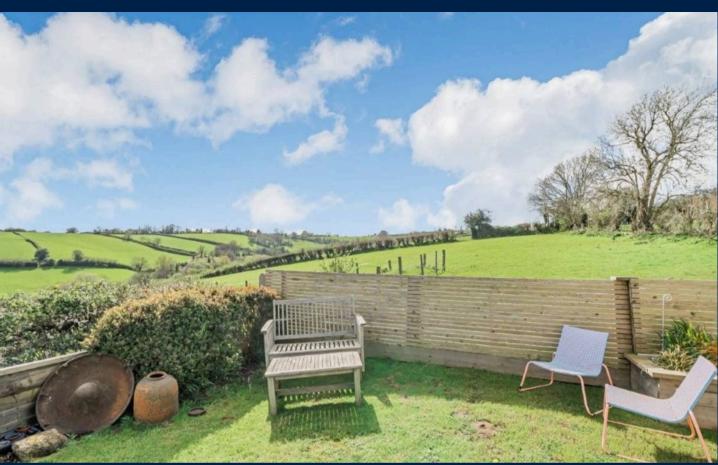

## 28 Sweetbriar Lane

Holcombe, Dawlish

Council Tax band: E

Tenure: Freehold

EPC Energy Efficiency Rating: C

EPC Environmental Impact Rating:

- BEAUTIFULLY PRESENTED BUNGALOW IN LEVEL LOCATION OFFERING FANTASTIC SEA, COASTAL AND COUNTRYSIDE VIEWS
- VIEWING HIGHLY RECOMMENDED
- HALL, UTILITY ROOM, LIVING ROOM / DINER,
   KITCHEN, THREE BEDROOMS ONE WITH EN SUITE
   SHOWER ROOM, FAMILY ROOM / SECOND
   RECEPTION, FAMILY SHOWER ROOM
- RECENTLY FITTED MODERN WREN KITCHEN
- COMPOSITE DECKED AREA PERFECT FOR AL-FRESCO DINING
- DRIVEWAY PARKING FOR 3 VEHICLES