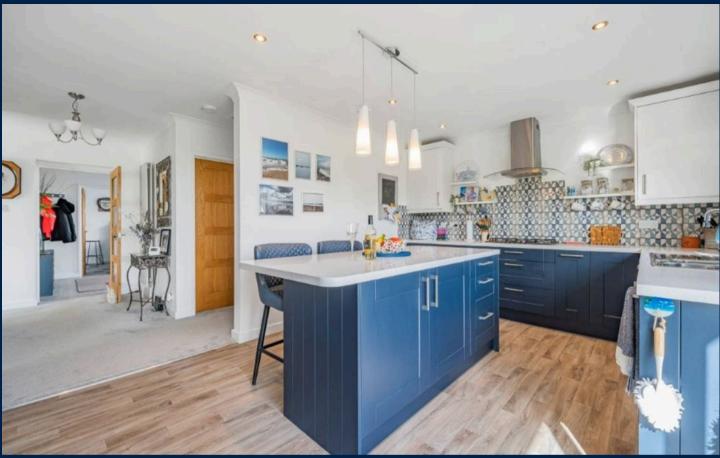

## 28 Sweetbriar Lane

Holcombe, Dawlish

Council Tax band: E

Tenure: Freehold

EPC Energy Efficiency Rating: C

EPC Environmental Impact Rating:

- BEAUTIFULLY PRESENTED BUNGALOW IN LEVEL LOCATION OFFERING FANTASTIC SEA, COASTAL AND COUNTRYSIDE VIEWS
- VIEWING HIGHLY RECOMMENDED
- HALL, UTILITY ROOM, LIVING ROOM / DINER,
   KITCHEN, THREE BEDROOMS ONE WITH EN SUITE
   SHOWER ROOM, FAMILY ROOM / SECOND
   RECEPTION, FAMILY SHOWER ROOM
- RECENTLY FITTED MODERN WREN KITCHEN
- COMPOSITE DECKED AREA PERFECT FOR AL-FRESCO DINING
- DRIVEWAY PARKING FOR 3 VEHICLES