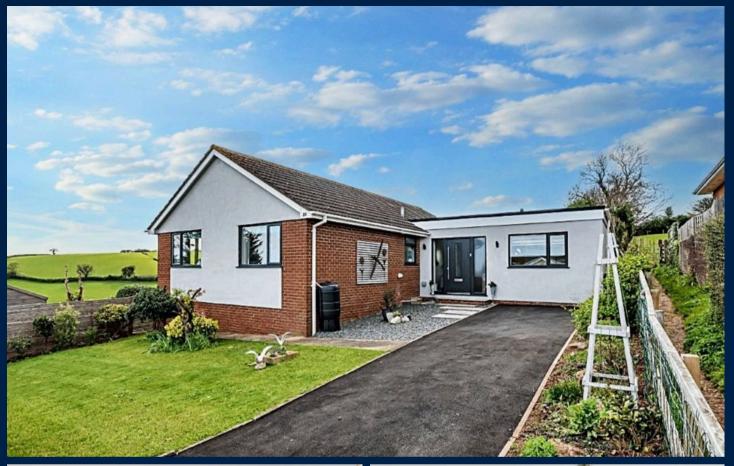

## 28 Sweetbriar Lane

Holcombe, Dawlish

Council Tax band: E

Tenure: Freehold

EPC Energy Efficiency Rating: C

EPC Environmental Impact Rating:

- BEAUTIFULLY PRESENTED BUNGALOW IN LEVEL LOCATION OFFERING FANTASTIC SEA, COASTAL AND COUNTRYSIDE VIEWS
- VIEWING HIGHLY RECOMMENDED
- HALL, UTILITY ROOM, LIVING ROOM / DINER,
   KITCHEN, THREE BEDROOMS ONE WITH EN SUITE
   SHOWER ROOM, FAMILY ROOM / SECOND
   RECEPTION, FAMILY SHOWER ROOM
- RECENTLY FITTED MODERN WREN KITCHEN
- COMPOSITE DECKED AREA PERFECT FOR AL-FRESCO DINING
- DRIVEWAY PARKING FOR 3 VEHICLES