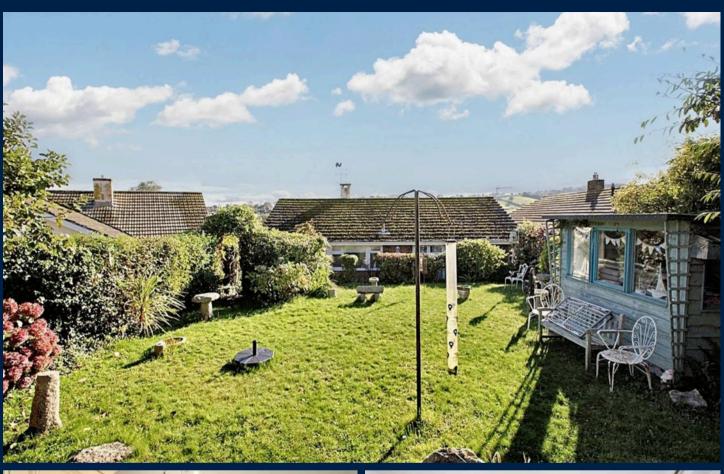

## OUTSIDE

To the front of the property there is DRIVEWAY PARKING ahead of the single garage. The front garden is an attractive feature with its array of mature plants and shrubs. There is an area of hardstanding to the front, perfect for a bistro table and chairs. A pathway extends around the side of the property giving access to the rear garden which again has a generous area of hardstanding. Outside water tap and powerpoint. Six steps with handrail lead to the main area of garden which is fully enclosed and predominantly laid to lawn bordered by mature plants and shrubs. Timber summerhouse.