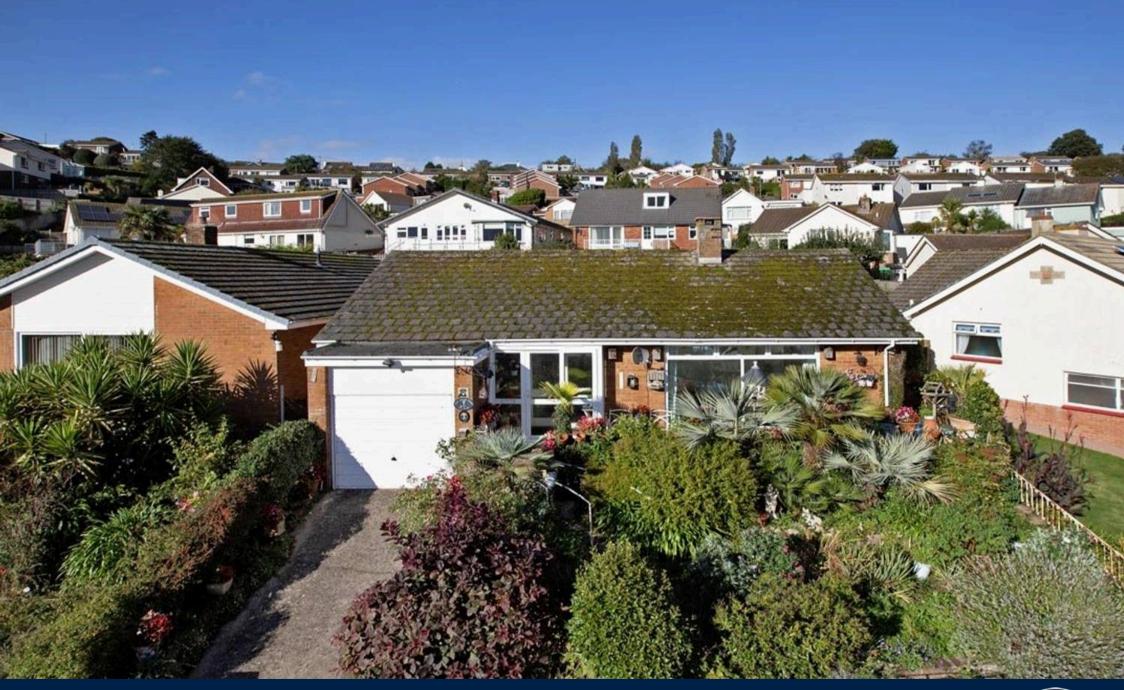

3 Meadow Rise, Dawlish £350,000

# 3 Meadow Rise

Dawlish, Dawlish

Council Tax band: TBD

Tenure: Freehold

EPC Energy Efficiency Rating: D

EPC Environmental Impact Rating: E

- ENTRANCE PORCH, RECEPTION HALL
- DETACHED BUNGALOW IN DESIRABLE LOCATION
- NO ONWARD CHAIN
- WALKING DISTANCE TO TOWN AND BEACH
- SEA AND COUNTRYSIDE VIEWS
- SITTING ROOM, KITCHEN DINER
- FRONT AND REAR GARDENS
- PARKING AND GARAGE
- TWO BEDROOMS, BATHROOM, SEPARATE WC

Dart & Partners are delighted to bring to the market this CHAIN FREE detached two bedroom bungalow situated in a desirable location benefitting from sea and countryside views. Accommodation briefly comprising; entrance porch, reception hall, living room, kitchen diner, two bedrooms, bathroom, separate WC, front and rear gardens, driveway parking, garage, uPVC double glazing, gas central heating. An early viewing comes highly recommended.

## OUTSIDE

To the front of the property there is DRIVEWAY PARKING ahead of the single garage. The front garden is an attractive feature with its array of mature plants and shrubs. There is an area of hardstanding to the front, perfect for a bistro table and chairs. A pathway extends around the side of the property giving access to the rear garden which again has a generous area of hardstanding. Outside water tap and powerpoint. Six steps with handrail lead to the main area of garden which is fully enclosed and predominantly laid to lawn bordered by mature plants and shrubs. Timber summerhouse.