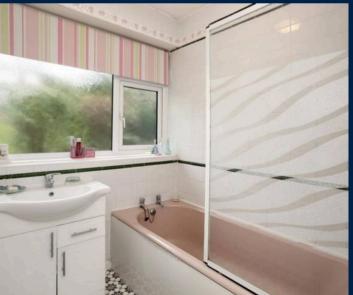

## **SEPARATE WC**

With obscure uPVC double glazed window to rear, mid level WC, radiator.