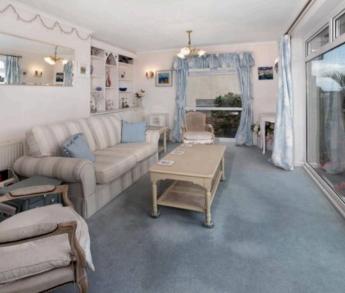

#### **SITTING ROOM**

Dual aspect room with large uPVC double glazed windows to front and side aspect enjoying wonderful countryside views and some sea glimpses. A wonderful, bright and airy room with fitted cupboards and display shelving, radiator, power points, television aerial connection point.