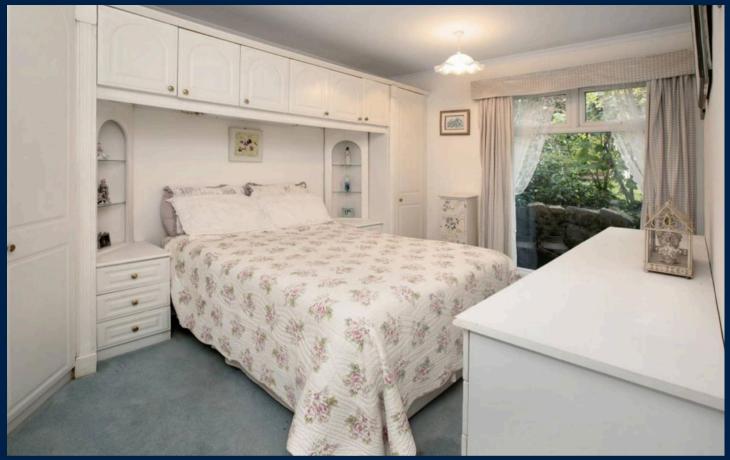

## **BEDROOM ONE**

With large uPVC double glazed window to rear. Comprehensive range of built in wardrobes and storage cupboards, bedside tables and dressing table. Radiator, power points.

#### **BEDROOM TWO**

With large uPVC double glazed window to rear. Comprehensive range of built in wardrobes, storage cupboards and dressing table. Radiator, power points.