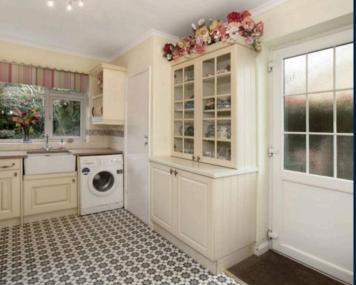

## KITCHEN/BREAKFAST ROOM

With uPVC double glazed window to rear and obscure glazed uPVC back door giving access to the rear garden. Comprehensive range of matching wall and base units with granite work surface over, butler sink, space for electric cooker, space and plumbing for washing machine, integrated fridge freezer, tiled splash backs, radiator. Door to pantry cupboard with timber shelving. additional full height storage cupboard with timber shelving.