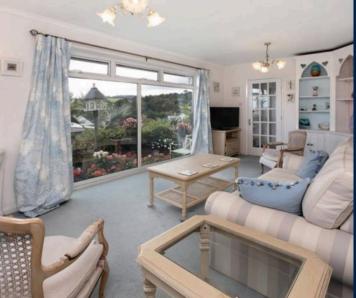

#### **SITTING ROOM**

Dual aspect room with large uPVC double glazed windows to front and side aspect enjoying wonderful countryside views and some sea glimpses. A wonderful, bright and airy room with fitted cupboards and display shelving, radiator, power points, television aerial connection point.