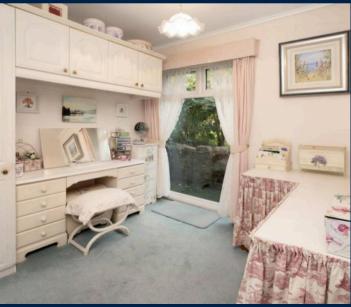

## **BEDROOM ONE**

With large uPVC double glazed window to rear. Comprehensive range of built in wardrobes and storage cupboards, bedside tables and dressing table. Radiator, power points.

#### **BEDROOM TWO**

With large uPVC double glazed window to rear. Comprehensive range of built in wardrobes, storage cupboards and dressing table. Radiator, power points.