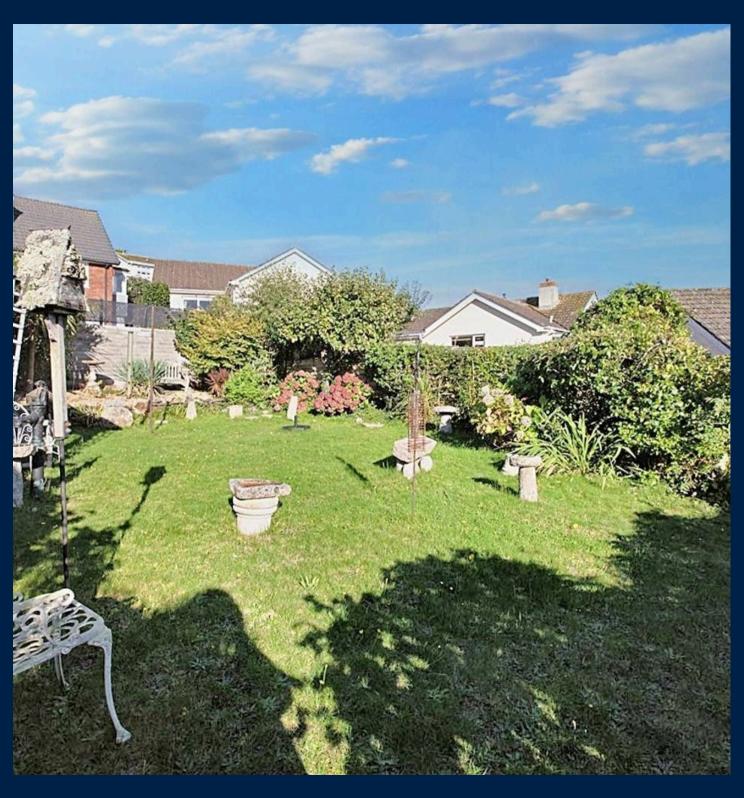

## OUTSIDE

To the front of the property there is DRIVEWAY PARKING ahead of the single garage. The front garden is an attractive feature with its array of mature plants and shrubs. There is an area of hardstanding to the front, perfect for a bistro table and chairs. A pathway extends around the side of the property giving access to the rear garden which again has a generous area of hardstanding. Outside water tap and powerpoint. Six steps with handrail lead to the main area of garden which is fully enclosed and predominantly laid to lawn bordered by mature plants and shrubs. Timber summerhouse.