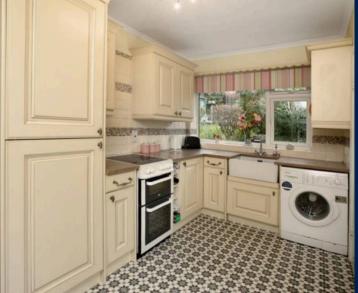

## KITCHEN/BREAKFAST ROOM

With uPVC double glazed window to rear and obscure glazed uPVC back door giving access to the rear garden. Comprehensive range of matching wall and base units with granite work surface over, butler sink, space for electric cooker, space and plumbing for washing machine, integrated fridge freezer, tiled splash backs, radiator. Door to pantry cupboard with timber shelving. additional full height storage cupboard with timber shelving.