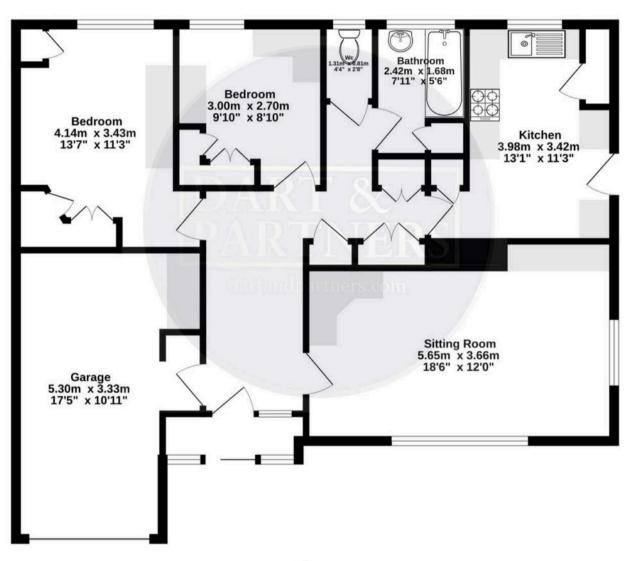

# Ground Floor 88.9 sq.m. (957 sq.ft.) approx.

Whilst every attempt has been made to ensure the accuracy of the floorplan contained here, measurements of doors, windows, rooms and any other items are approximate and no responsibility is taken for any error, omission or mis-statement. This plan is for litustrative purposes only and should be used as such by any prospective purchaser. The services, systems and appliances shown have not been tested and no guarantee as to their operability or efficiency can be given.

Made with Metropix ©2024