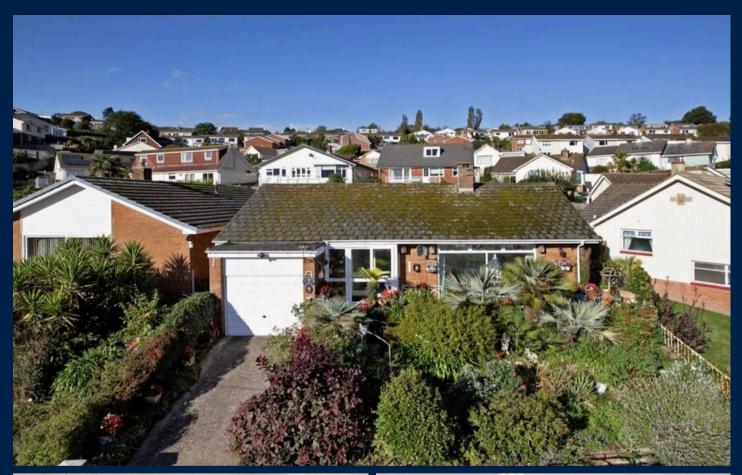

3 Meadow Rise, Dawlish £350,000

# 3 Meadow Rise

Dawlish, Dawlish

Council Tax band: TBD

Tenure: Freehold

EPC Energy Efficiency Rating: D

EPC Environmental Impact Rating: E

- ENTRANCE PORCH, RECEPTION HALL
- DETACHED BUNGALOW IN DESIRABLE LOCATION
- NO ONWARD CHAIN
- WALKING DISTANCE TO TOWN AND BEACH
- SEA AND COUNTRYSIDE VIEWS
- SITTING ROOM, KITCHEN DINER
- FRONT AND REAR GARDENS
- PARKING AND GARAGE
- TWO BEDROOMS, BATHROOM, SEPARATE WC

Dart & Partners are delighted to bring to the market this CHAIN FREE detached two bedroom bungalow situated in a desirable location benefitting from sea and countryside views. Accommodation briefly comprising; entrance porch, reception hall, living room, kitchen diner, two bedrooms, bathroom, separate WC, front and rear gardens, driveway parking, garage, uPVC double glazing, gas central heating. An early viewing comes highly recommended.

## OUTSIDE

To the front of the property there is DRIVEWAY PARKING ahead of the single garage. The front garden is an attractive feature with its array of mature plants and shrubs. There is an area of hardstanding to the front, perfect for a bistro table and chairs. A pathway extends around the side of the property giving access to the rear garden which again has a generous area of hardstanding. Outside water tap and powerpoint. Six steps with handrail lead to the main area of garden which is fully enclosed and predominantly laid to lawn bordered by mature plants and shrubs. Timber summerhouse.