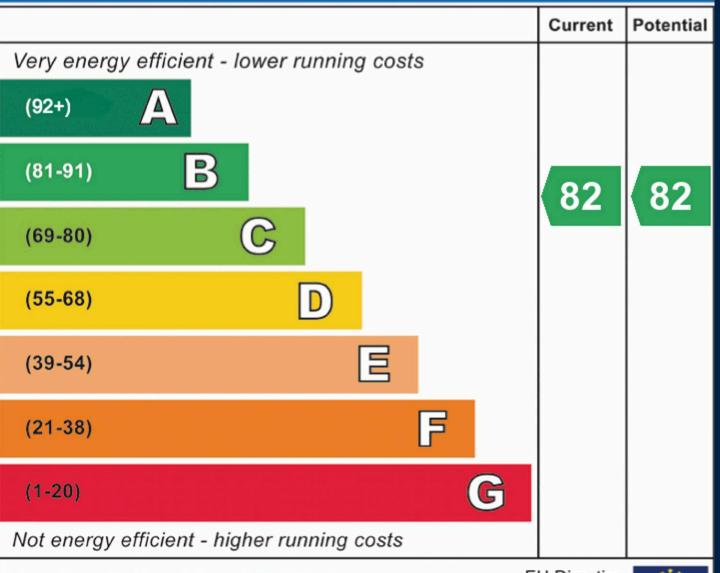

*KITCHEN**

With a matching range of wall and base units with roll top work surface over, inset stainless steel sink drainer, space for electric cooker and fridge freezer, tiled splash backs, power points.

#### **BEDROOM**

With uPVC double glazed window to side enjoying similar views to that of the living room, wall mounted night storage heater, power points, telephone socket, built in wardrobe with mirrored folding doors.

#### **SHOWER ROOM**

White suite comprising close coupled WC, inset wash hand basin into vanity unit, large glazed shower enclosure with wall mounted electric shower, tiled splash backs, extractor fan, wall mounted heater, shaver socket.









You can include any text here. The text can be modified upon generating your brochure.



# **Energy Efficiency Rating**



England, Scotland & Wales