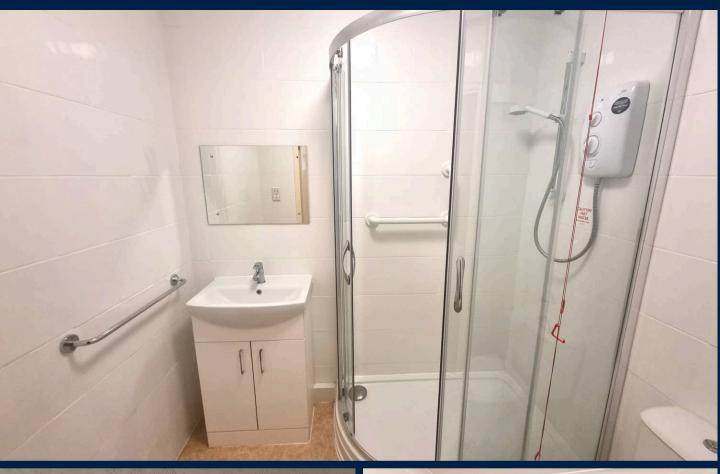

#### **SHOWER ROOM**

White suite comprising close coupled WC, inset wash hand basin into vanity unit, large glazed shower enclosure with wall mounted electric shower, tiled splash backs, extractor fan, wall mounted heater, shaver socket.