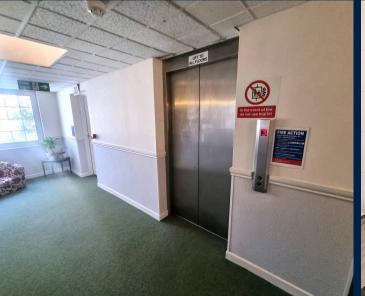

A one bedroom first floor retirement apartment situated at Sefton Court constructed by McCarthy and Stone Developments Ltd comprising of 20 properties arranged over two floors served by a lift. Accommodation briefly comprising; reception hall, living room diner, kitchen, one bedroom with fitted wardrobes, shower room, 24 hour emergency call system, communal lounge and laundry. Timber front door into...

#### **RECEPTION HALL**

With doors to principal rooms and wall mounted emergency pull cord system. Door to useful storage cupboard with timber slatted shelving, hot water cylinder. Wall mounted consumer unit and electric meter.