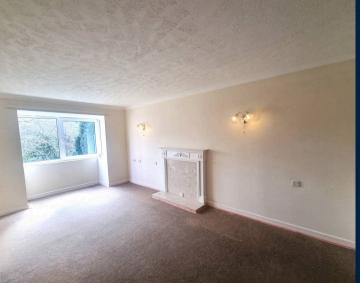

#### SPACIOUS LIVING ROOM DINER

With uPVC double glazed window to side enjoying a pleasant open outlook. Wall mounted night storage heater. Feature fireplace. Power points. Television aerial connection point.