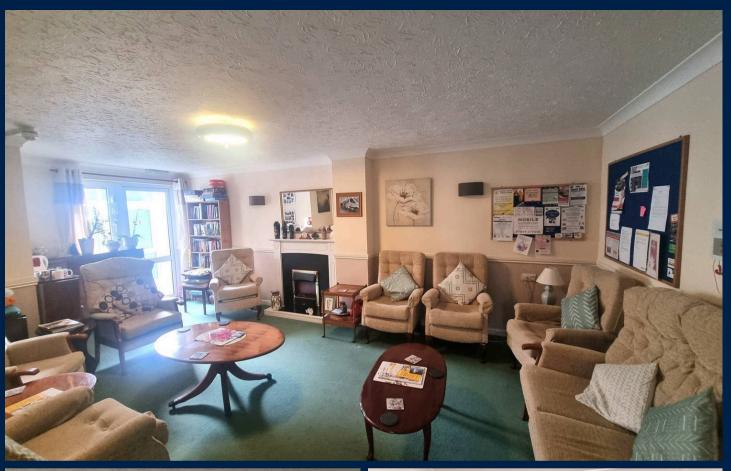

A one bedroom first floor retirement apartment situated at Sefton Court constructed by McCarthy and Stone Developments Ltd comprising of 20 properties arranged over two floors served by a lift. Accommodation briefly comprising; reception hall, living room diner, kitchen, one bedroom with fitted wardrobes, shower room, 24 hour emergency call system, communal lounge and laundry. Timber front door into...