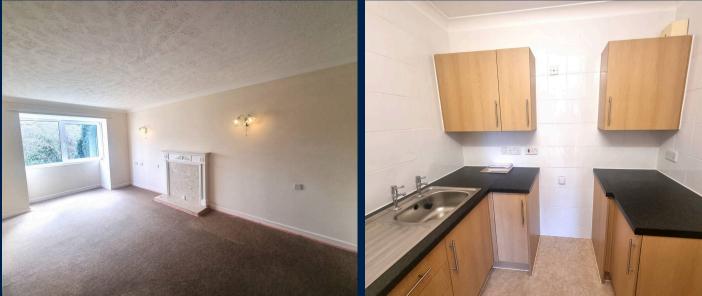

#### SPACIOUS LIVING ROOM DINER

With uPVC double glazed window to side enjoying a pleasant open outlook. Wall mounted night storage heater. Feature fireplace. Power points. Television aerial connection point.

### **KITCHEN**

With a matching range of wall and base units with roll top work surface over, inset stainless steel sink drainer, space for electric cooker and fridge freezer, tiled splash backs, power points.