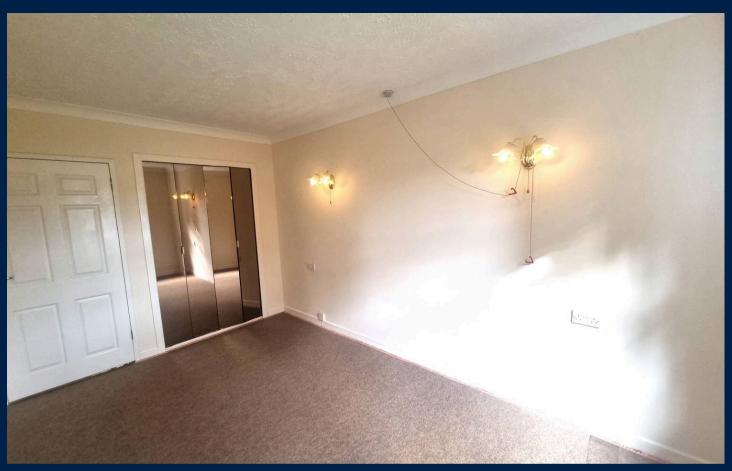

#### SPACIOUS LIVING ROOM DINER

With uPVC double glazed window to side enjoying a pleasant open outlook. Wall mounted night storage heater. Feature fireplace. Power points. Television aerial connection point.

Arch through to...

#### **BEDROOM**

With uPVC double glazed window to side enjoying similar views to that of the living room, wall mounted night storage heater, power points, telephone socket, built in wardrobe with mirrored folding doors.