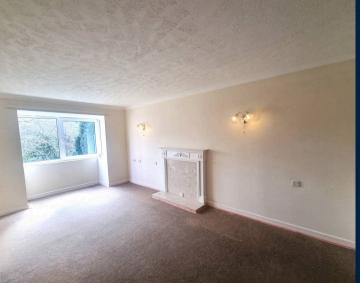

#### SPACIOUS LIVING ROOM DINER

With uPVC double glazed window to side enjoying a pleasant open outlook. Wall mounted night storage heater. Feature fireplace. Power points. Television aerial connection point.

Arch through to...