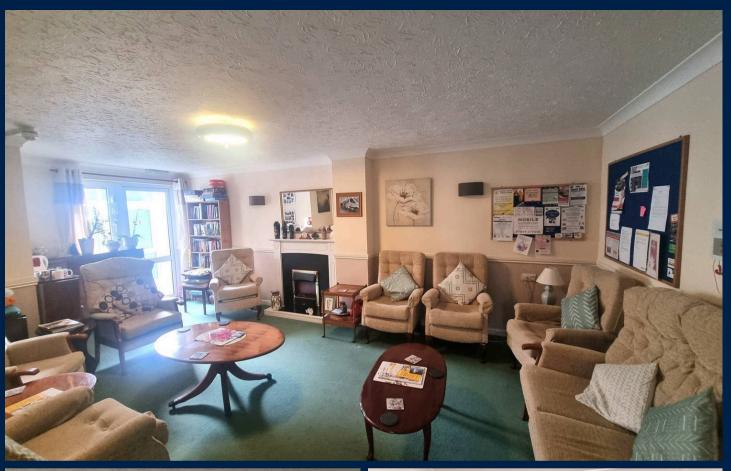

## Flat 14

Sefton Court Plantation Terrace, Dawlish

Council Tax band: B

Tenure: Leasehold

EPC Energy Efficiency Rating: B

EPC Environmental Impact Rating:

- RETIREMENT APARTMENT IN DESIRABLE SEFTON COURT
- HIGHLY REGARDED MCCARTHY AND STONE DEVELOPMENT
- LIFT ACCESS, EMERGENCY PULL CORDS
- RECEPTION HALL, LIVING ROOM DINER AND KITCHEN
- BEDROOM WITH FITTED WARDROBES, SHOWER ROOM
- COMMUNAL LOUNGE AND LAUNDRY

A one bedroom first floor retirement apartment situated at Sefton Court constructed by McCarthy and Stone Developments Ltd comprising of 20 properties arranged over two floors served by a lift. Accommodation briefly comprising; reception hall, living room diner, kitchen, one bedroom with fitted wardrobes, shower room, 24 hour emergency call system, communal lounge and laundry. Timber front door into...