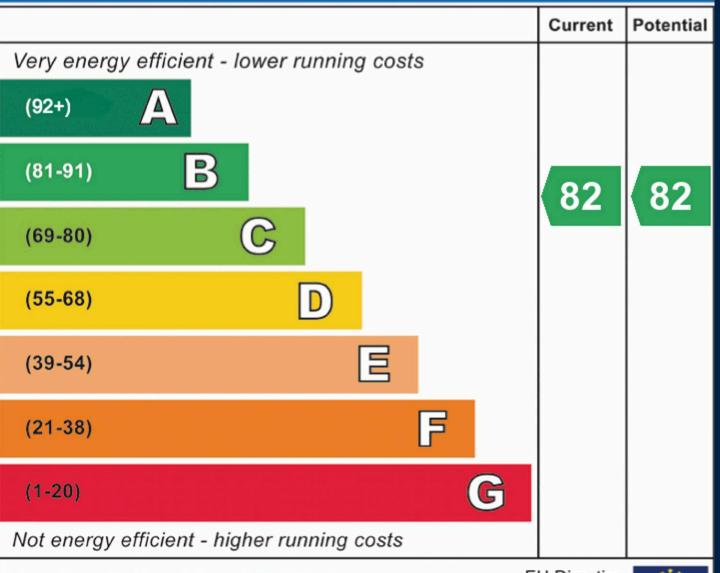

## Flat 14

Sefton Court Plantation Terrace, Dawlish

Council Tax band: B

Tenure: Leasehold

EPC Energy Efficiency Rating: B

EPC Environmental Impact Rating:

- RETIREMENT APARTMENT IN DESIRABLE SEFTON COURT
- HIGHLY REGARDED MCCARTHY AND STONE DEVELOPMENT
- LIFT ACCESS, EMERGENCY PULL CORDS
- RECEPTION HALL, LIVING ROOM DINER AND KITCHEN
- BEDROOM WITH FITTED WARDROBES, SHOWER ROOM
- COMMUNAL LOUNGE AND LAUNDRY

# **Energy Efficiency Rating**

England, Scotland & Wales