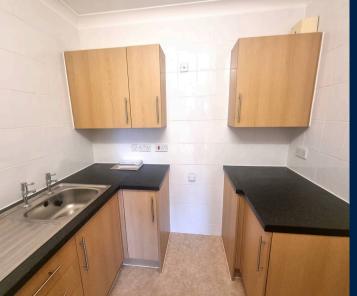

### **KITCHEN**

With a matching range of wall and base units with roll top work surface over, inset stainless steel sink drainer, space for electric cooker and fridge freezer, tiled splash backs, power points.