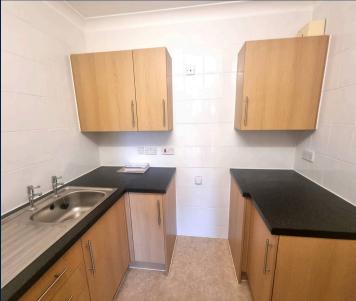

### **KITCHEN**

With a matching range of wall and base units with roll top work surface over, inset stainless steel sink drainer, space for electric cooker and fridge freezer, tiled splash backs, power points.