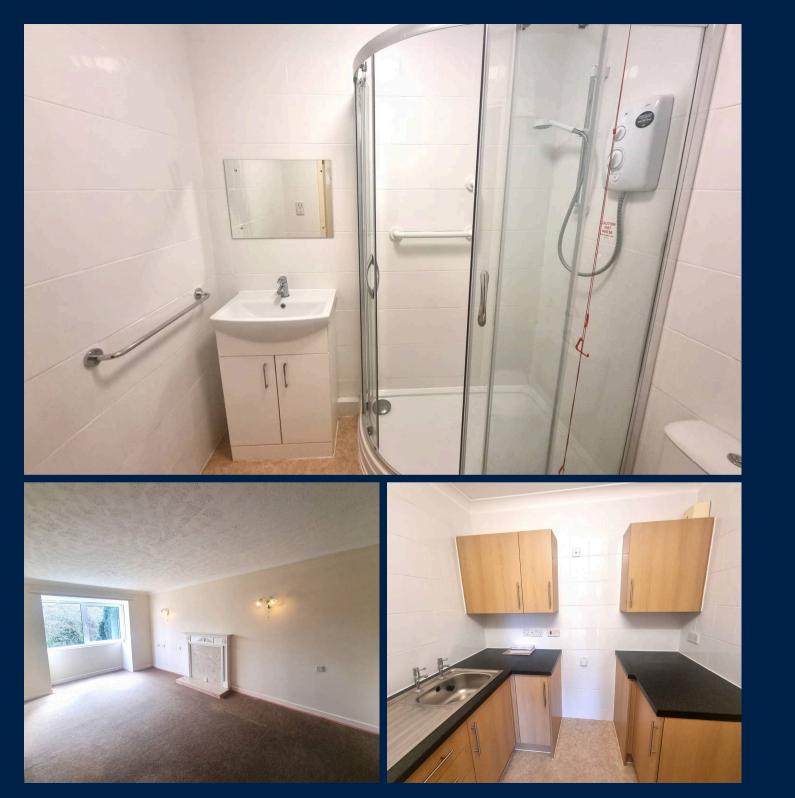

#### SPACIOUS LIVING ROOM DINER

With uPVC double glazed window to side enjoying a pleasant open outlook. Wall mounted night storage heater. Feature fireplace. Power points. Television aerial connection point.

### **KITCHEN**

With a matching range of wall and base units with roll top work surface over, inset stainless steel sink drainer, space for electric cooker and fridge freezer, tiled splash backs, power points.

#### **SHOWER ROOM**

White suite comprising close coupled WC, inset wash hand basin into vanity unit, large glazed shower enclosure with wall mounted electric shower, tiled splash backs, extractor fan, wall mounted heater, shaver socket.