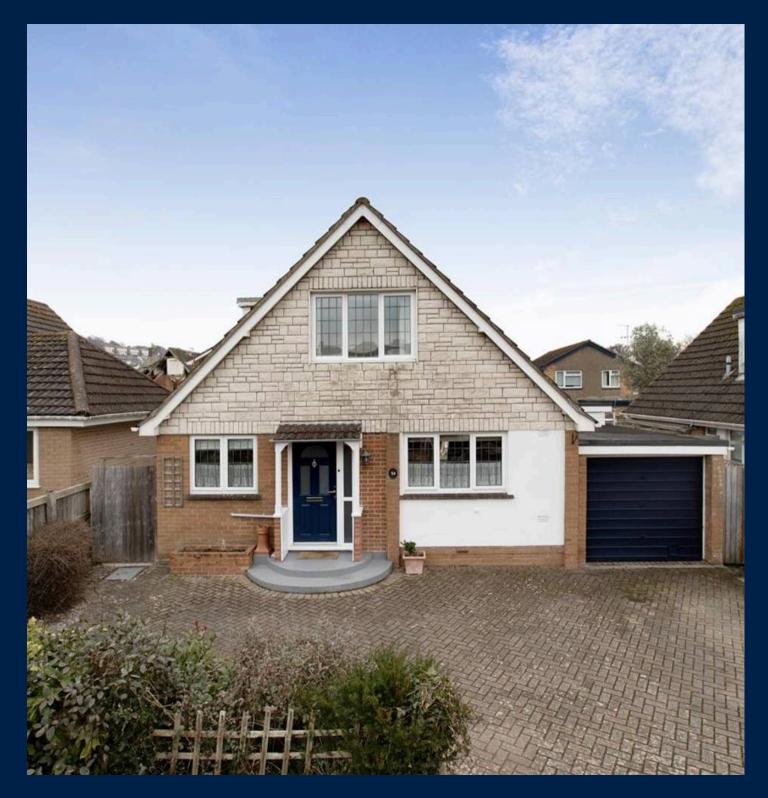

24 Stonelands Park, Dawlish Guide Price £425,000

## 24 Stonelands Park

Dawlish, Dawlish

Council Tax band: D

Tenure: Freehold

EPC Energy Efficiency Rating: D

EPC Environmental Impact Rating:

- WELL PRESENTED DETACHED PROPERTY
- RECEPTION HALL, KITCHEN DINER, LIVING ROOM, STUDY
- THREE BEDROOMS
- GROUND FLOOR SHOWER ROOM, UPPER FLOOR
  SHOWER ROOM
- DRIVEWAY PARKING, GARAGE, UTILITY SPACE
- UPVC DOUBLE GLAZING, GAS CENTRAL HEATING
- NO UPWARD CHAIN