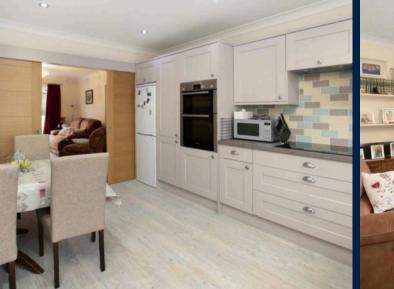

## 24 Stonelands Park

Dawlish, Dawlish

Council Tax band: D

Tenure: Freehold

EPC Energy Efficiency Rating: D

EPC Environmental Impact Rating:

- WELL PRESENTED DETACHED PROPERTY
- RECEPTION HALL, KITCHEN DINER, LIVING ROOM, STUDY
- THREE BEDROOMS
- GROUND FLOOR SHOWER ROOM, UPPER FLOOR
  SHOWER ROOM
- DRIVEWAY PARKING, GARAGE, UTILITY SPACE
- UPVC DOUBLE GLAZING, GAS CENTRAL HEATING
- NO UPWARD CHAIN