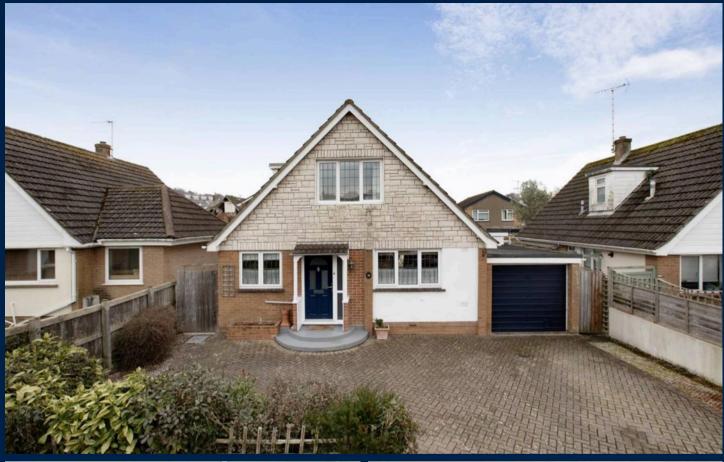

24 Stonelands Park, Dawlish Guide Price £425,000

## 24 Stonelands Park

Dawlish, Dawlish

Council Tax band: D

Tenure: Freehold

EPC Energy Efficiency Rating: D

EPC Environmental Impact Rating:

- WELL PRESENTED DETACHED PROPERTY
- RECEPTION HALL, KITCHEN DINER, LIVING ROOM, STUDY
- THREE BEDROOMS
- GROUND FLOOR SHOWER ROOM, UPPER FLOOR
  SHOWER ROOM
- DRIVEWAY PARKING, GARAGE, UTILITY SPACE
- UPVC DOUBLE GLAZING, GAS CENTRAL HEATING
- NO UPWARD CHAIN