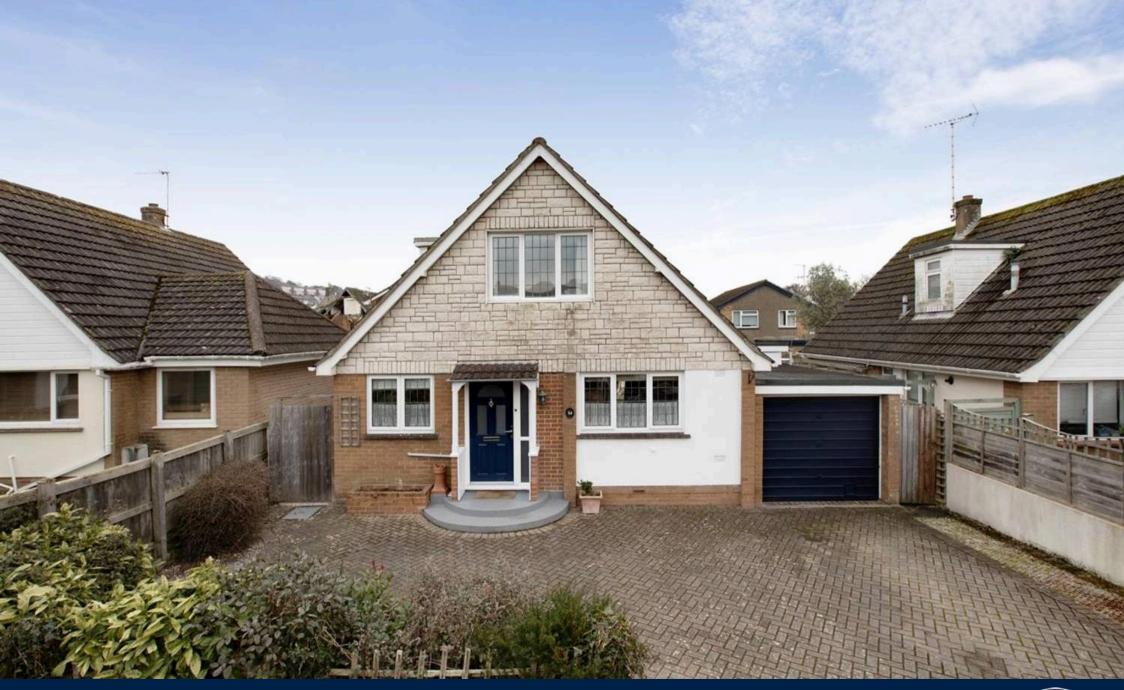

24 Stonelands Park, Dawlish Guide Price £425,000

## 24 Stonelands Park

Dawlish, Dawlish

Council Tax band: D

Tenure: Freehold

EPC Energy Efficiency Rating: D

EPC Environmental Impact Rating:

- WELL PRESENTED DETACHED PROPERTY
- RECEPTION HALL, KITCHEN DINER, LIVING ROOM, STUDY
- THREE BEDROOMS
- GROUND FLOOR SHOWER ROOM, UPPER FLOOR
  SHOWER ROOM
- DRIVEWAY PARKING, GARAGE, UTILITY SPACE
- UPVC DOUBLE GLAZING, GAS CENTRAL HEATING
- NO UPWARD CHAIN