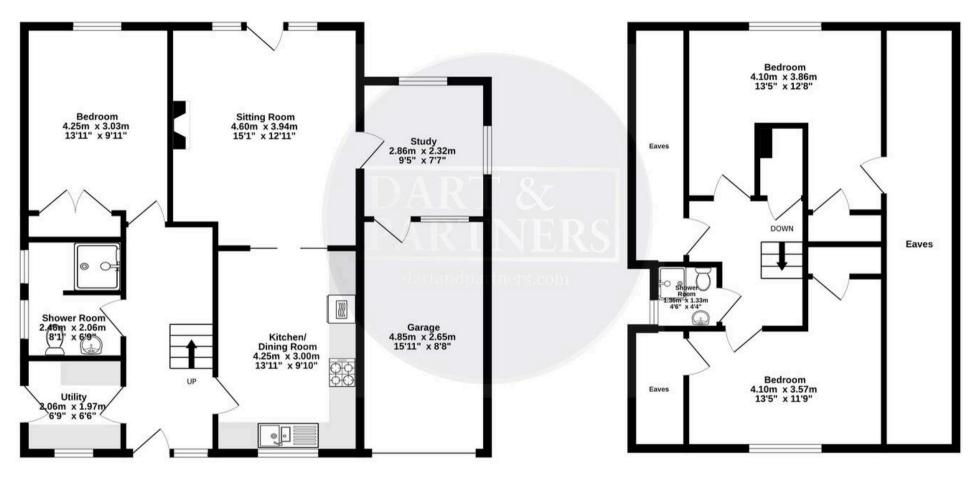

Ground Floor 81.5 sq.m. (878 sq.ft.) approx. 1st Floor 58.1 sq.m. (626 sq.ft.) approx.

## TOTAL FLOOR AREA : 139.7 sq.m. (1503 sq.ft.) approx.

Whilst every attempt has been made to ensure the accuracy of the floorplan contained here, measurements of doors, windows, rooms and any other items are approximate and no responsibility is taken for any error, omission or mis-statement. This plan is for illustrative purposes only and should be used as such by any prospective purchaser. The services, systems and appliances shown have not been tested and no guarantee as to their operability or efficiency can be given. Made with Metropix @2025