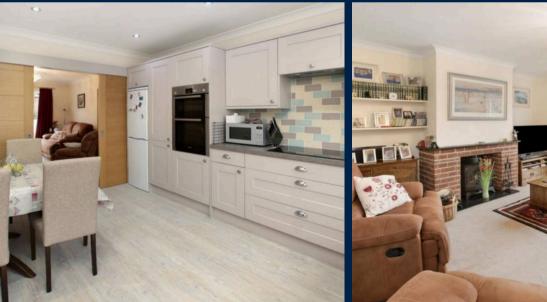

## 24 Stonelands Park

Dawlish, Dawlish

Council Tax band: D

Tenure: Freehold

EPC Energy Efficiency Rating: D

EPC Environmental Impact Rating:

- WELL PRESENTED DETACHED PROPERTY
- RECEPTION HALL, KITCHEN DINER, LIVING ROOM, STUDY
- THREE BEDROOMS
- GROUND FLOOR SHOWER ROOM, UPPER FLOOR
  SHOWER ROOM
- DRIVEWAY PARKING, GARAGE, UTILITY SPACE
- UPVC DOUBLE GLAZING, GAS CENTRAL HEATING
- NO UPWARD CHAIN