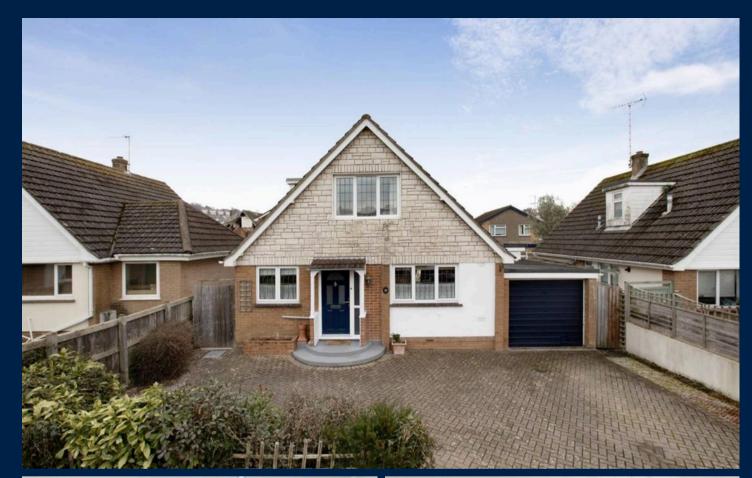

24 Stonelands Park, Dawlish Guide Price £425,000

## 24 Stonelands Park

Dawlish, Dawlish

Council Tax band: D

Tenure: Freehold

EPC Energy Efficiency Rating: D

EPC Environmental Impact Rating:

- WELL PRESENTED DETACHED PROPERTY
- RECEPTION HALL, KITCHEN DINER, LIVING ROOM, STUDY
- THREE BEDROOMS
- GROUND FLOOR SHOWER ROOM, UPPER FLOOR
  SHOWER ROOM
- DRIVEWAY PARKING, GARAGE, UTILITY SPACE
- UPVC DOUBLE GLAZING, GAS CENTRAL HEATING
- NO UPWARD CHAIN