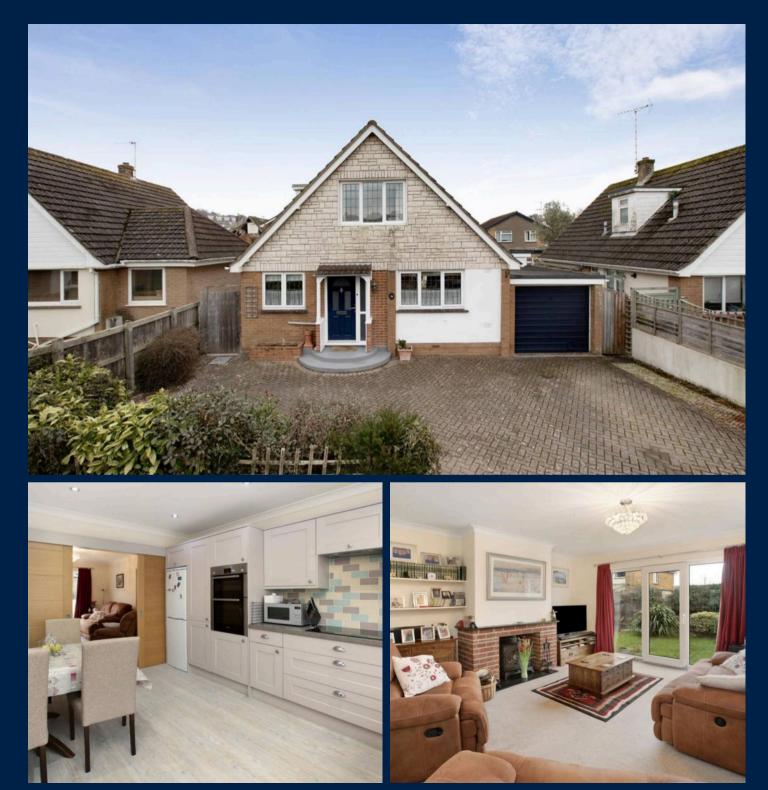

24 Stonelands Park, Dawlish Guide Price £425,000

## 24 Stonelands Park

Dawlish, Dawlish

Council Tax band: D

Tenure: Freehold

EPC Energy Efficiency Rating: D

EPC Environmental Impact Rating:

- WELL PRESENTED DETACHED PROPERTY
- RECEPTION HALL, KITCHEN DINER, LIVING ROOM, STUDY
- THREE BEDROOMS
- GROUND FLOOR SHOWER ROOM, UPPER FLOOR
  SHOWER ROOM
- DRIVEWAY PARKING, GARAGE, UTILITY SPACE
- UPVC DOUBLE GLAZING, GAS CENTRAL HEATING
- NO UPWARD CHAIN