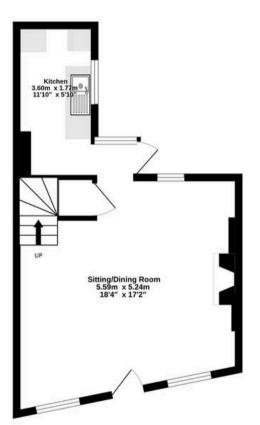

Ground Floor 32.8 sq.m. (354 sq.ft.) approx. 1st Floor 28.6 sq.m. (307 sq.ft.) approx. 2nd Floor 31.2 sq.m. (336 sq.ft.) approx.

## TOTAL FLOOR AREA : 92.7 sq.m. (997 sq.ft.) approx.

Whilst every attempt has been made to ensure the accuracy of the floorplan contained here, measurements of doors, windows, rooms and any other items are approximate and no responsibility is taken for any error, omission or mis-statement. This plan is for illustrative purposes only and should be used as such by any prospective purchaser. The services, systems and appliances shown have not been tested and no guarantee as to their operability or efficiency can be given. Made with Metropix ©2025