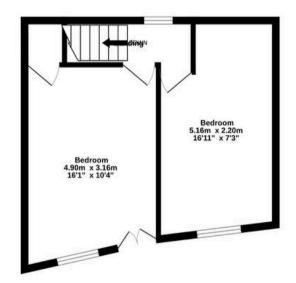

Ground Floor 32.8 sq.m. (354 sq.ft.) approx. 1st Floor 28.6 sq.m. (307 sq.ft.) approx. 2nd Floor 31.2 sq.m. (336 sq.ft.) approx.

## TOTAL FLOOR AREA : 92.7 sq.m. (997 sq.ft.) approx.

Whilst every attempt has been made to ensure the accuracy of the floorplan contained here, measurements of doors, windows, rooms and any other items are approximate and no responsibility is taken for any error, omission or mis-statement. This plan is for illustrative purposes only and should be used as such by any prospective purchaser. The services, systems and appliances shown have not been tested and no guarantee as to their operability or efficiency can be given. Made with Metropix ©2025