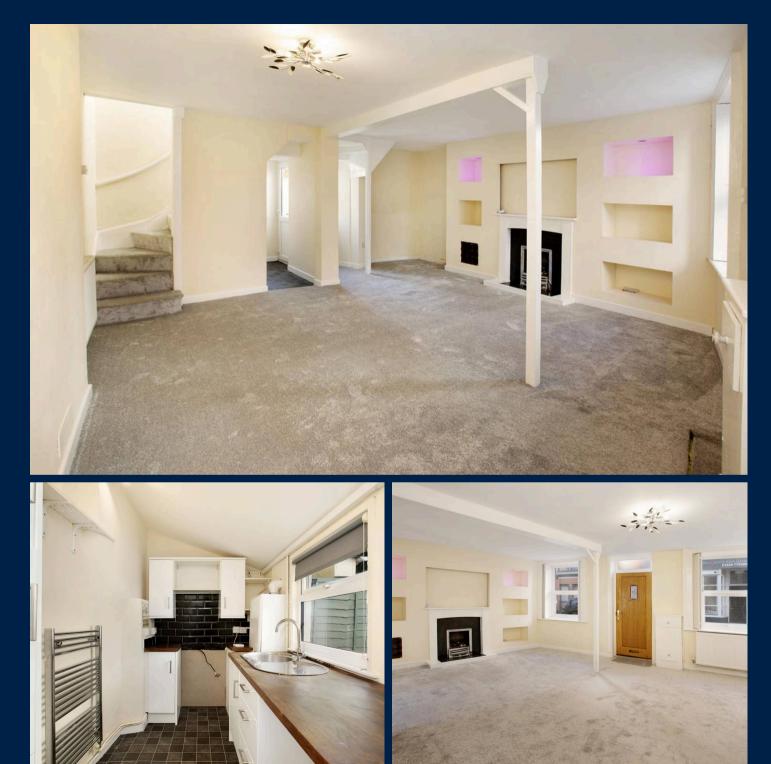

## 17 Park Road

Dawlish, Dawlish

Council Tax band: C

Tenure: Freehold

EPC Energy Efficiency Rating: D

EPC Environmental Impact Rating:

- SPACIOUS PERIOD TOWN HOUSE IN THE HEART OF
  DAWLISH
- LIVING ROOM DINER
- KITCHEN
- FOUR BEDROOMS
- SHOWER ROOM
- COURTYARD GARDEN WITH SEATING
- UPVC DOUBLE GLAZING, GAS CENTRAL HEATING
- NEWLY CARPETED AND DECORATED THROUGHOUT