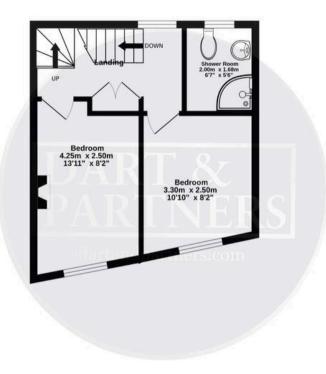

Ground Floor 32.8 sq.m. (354 sq.ft.) approx. 1st Floor 28.6 sq.m. (307 sq.ft.) approx. 2nd Floor 31.2 sq.m. (336 sq.ft.) approx.

## TOTAL FLOOR AREA : 92.7 sq.m. (997 sq.ft.) approx.

Whilst every attempt has been made to ensure the accuracy of the floorplan contained here, measurements of doors, windows, rooms and any other items are approximate and no responsibility is taken for any error, omission or mis-statement. This plan is for illustrative purposes only and should be used as such by any prospective purchaser. The services, systems and appliances shown have not been tested and no guarantee as to their operability or efficiency can be given. Made with Metropix ©2025