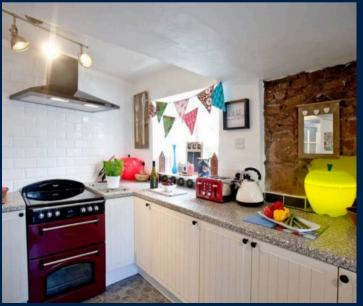

Cockwood, Exeter

Council Tax band: TBD

Tenure: Freehold

EPC Energy Efficiency Rating: D

EPC Environmental Impact Rating:

- DETACHED COTTAGE IN THE CENTRE OF COCKWOOD
- WONDERFUL VIEWS ACROSS THE RIVER EXE
- NO ONWARD CHAIN
- FITTED KITCHEN, UTILITY
- LIVING ROOM DINER
- ENCLOSED COURTYARD GARDEN
- HAS BEEN RUN AS A SUCCESSFUL AIRBNB