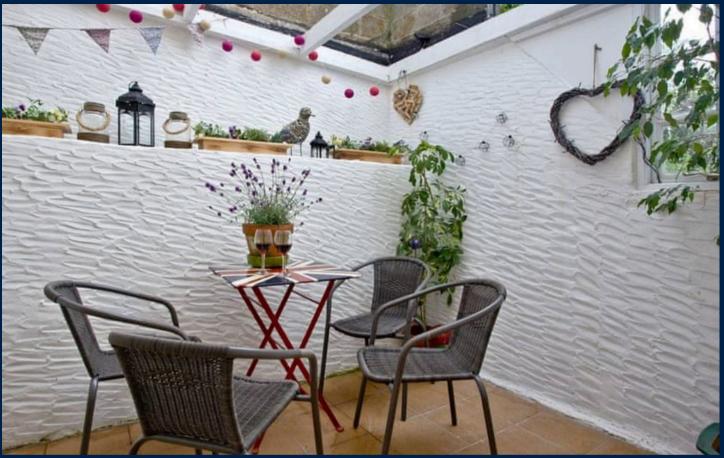

Cockwood, Exeter

Council Tax band: TBD

Tenure: Freehold

EPC Energy Efficiency Rating: D

EPC Environmental Impact Rating:

- DETACHED COTTAGE IN THE CENTRE OF COCKWOOD
- WONDERFUL VIEWS ACROSS THE RIVER EXE
- NO ONWARD CHAIN
- FITTED KITCHEN, UTILITY
- LIVING ROOM DINER
- ENCLOSED COURTYARD GARDEN
- HAS BEEN RUN AS A SUCCESSFUL AIRBNB