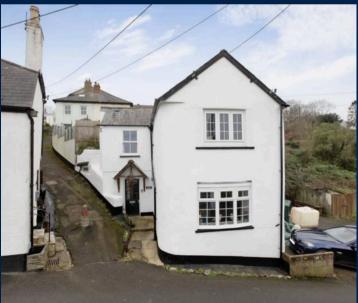

Cockwood, Exeter

Council Tax band: TBD

Tenure: Freehold

EPC Energy Efficiency Rating: D

EPC Environmental Impact Rating:

- DETACHED COTTAGE IN THE CENTRE OF COCKWOOD
- WONDERFUL VIEWS ACROSS THE RIVER EXE
- NO ONWARD CHAIN
- FITTED KITCHEN, UTILITY
- LIVING ROOM DINER
- ENCLOSED COURTYARD GARDEN
- HAS BEEN RUN AS A SUCCESSFUL AIRBNB