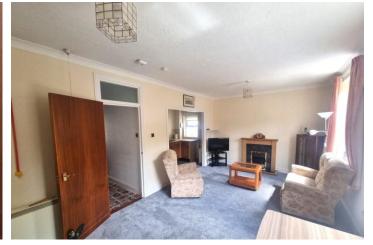

### SITTING ROOM DINER

With uPVC double glazed windows to side, night storage heater, power points, television aerial connection point, feature fireplace with electric fire. Squared arch through to...