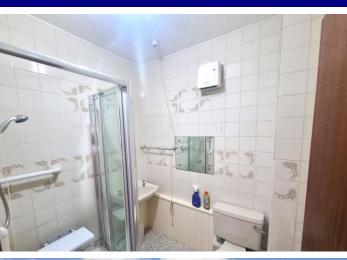

### SHOWER ROOM

Coloured suite comprising close coupled WC, pedestal wash hand basin, glazed shower enclosure with wall mounted electric shower, tiled splash backs, wall mounted electric heater, emergency pull cord.