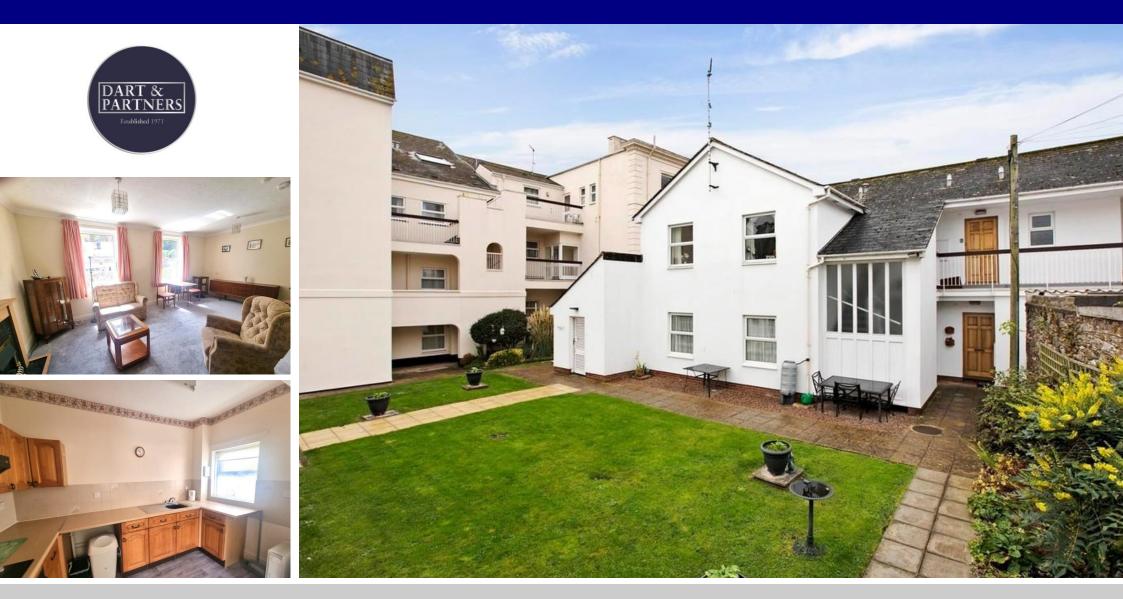

- GROUND FLOOR APARTMENT FOR THE OVER 60'S
- CONVENIENTLY SITUATED WITH LEVEL ACCESS TO TOWN CENTRE AMENITIES
- RECEPTION HALL WITH STORAGE
- LIVING ROOM DINER, KITCHEN
- TWO BEDROOMS, SHOWER ROOM
- WELL TENDED COMMUNAL GROUNDS
- NO ONWARD CHAIN

# Alexandra Road, Dawlish, EX7 9JT Guide Price £150,000

Dart & Partners are delighted to bring to the market this two bedroom ground floor apartment designed for the over 60's. Providing a level approach to all amenities which include central lawns, shops, train station and beaches. Accommodation briefly comprises; reception hall, living room diner, kitchen, two bedrooms, shower room. Well tended communal grounds. NO ONWARD CHAIN.

# **Property Description**

Dart & Partners are delighted to bring to the market this two bedroom ground floor apartment designed for the over 60's. Providing a level approach to all amenities which include central lawns, shops, train station and beaches. Accommodation briefly comprises; reception hall, living room diner, kitchen, two bedrooms, shower room. Well tended communal grounds. NO ONWARD CHAIN.