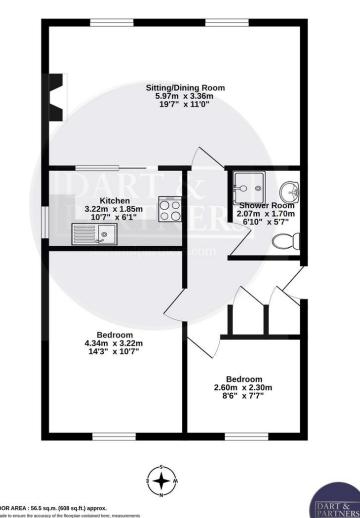

Ground Floor 56.5 sq.m. (608 sq.ft.) approx.

COTAL FLOOR AREA : 56.5 sq.m. (608 sq.ft.) approx. While every attempt has been made to ensure the accuracy of the floorplan contained here, measurements of doors, windows now made to the same approximate and no responsibility taken for any ency mission or mis-statement. This plan is for illustrative purposes only and should be used as such by any prospective purchase: The services, spresma ad appliances show have not been staded and no gamarine as to the correlability or efficiency can be given.