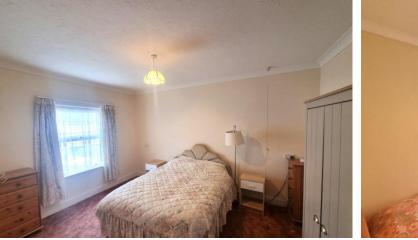

### BEDROOM ONE

With uPVC double glazed window to side, wall mounted electric heater, power points, emergency pull cord.

### **BEDROOM TWO**

With uPVC double glazed window to side, wall mounted electric heater, power points.