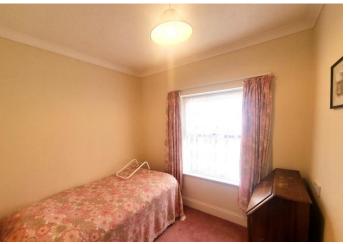

### **BEDROOM TWO**

With uPVC double glazed window to side, wall mounted electric heater, power points.