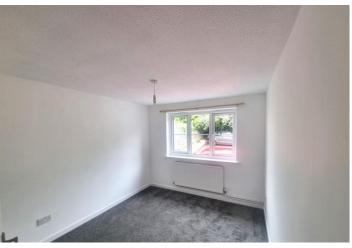

#### BEDROOM 2

uPVC double glazed window to rear, radiator, power points.

#### BEDROOM 1

uPVC double glazed window to rear, radiator, power points and telephone socket.