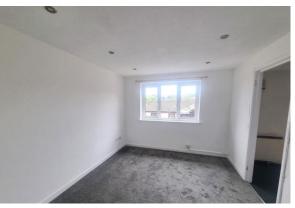

#### LIVING ROOM

With uPVC double glazed window to front enjoying a pleasant open outlook, radiator, power points, TV aerial connection point, doorway through to....