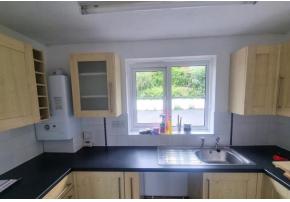

#### **KITCHEN**

uPVC double glazed window to rear. A matching range of wall and base units with roll top worksurface over, inset stainless steel sink drainer, space for fridge freezer, washing machine and electric cooker, wall mounted gas boiler supplying domestic hot water and gas central heating, tiled splashbacks and power points.