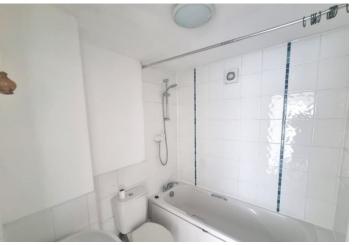

#### **BATHROOM**

White suite comprising close coupled WC, pedestal wash hand basin and panelled bath with mains fed shower, tiled splashbacks, vanity light, mirror and shaver socket.