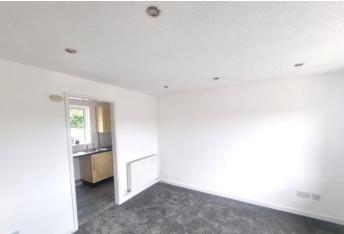

#### LIVING ROOM

With uPVC double glazed window to front enjoying a pleasant open outlook, radiator, power points, TV aerial connection point, doorway through to....