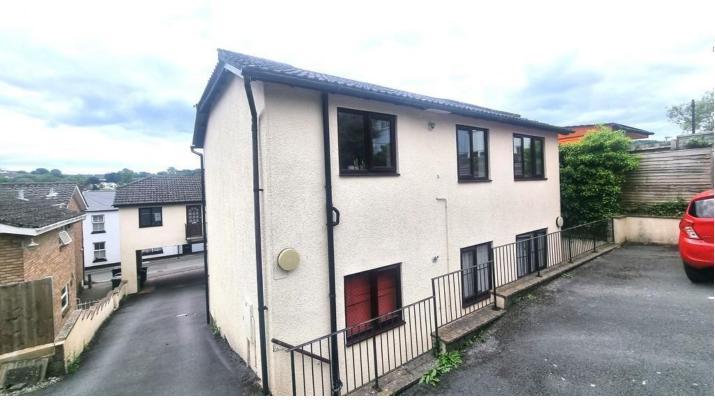

- FIRST FLOOR FLAT CLOSE TO TOWN CENTRE
- LIVING ROOM, KITCHEN
- TWO BEDROOMS
- BATHROOM
- uPVC D/G, GAS C/H
- ALLOCATED PARKING
- NO ONWARD CHAIN

# Old Town Street, Dawlish, EX7 9AR

# Guide Price £145,000

Dart & Partners are delighted to offer this bright and airy first floor purpose built two bedroom flat situated close to Dawlish town centre with all of its local amenities, transport links and beaches. The apartment has accommodation briefly comprising; reception hall, living room, kitchen, two bedrooms and bathroom. Allocated parking space. Offered with **NO ONW ARD CHAIN**. A perfect first time buy or investment opportunity.

An early viewing comes highly recommended.







# **Property Description**

Obscure double glazed uPVC front door into....

#### RECEPTION PORCH

Four steps leading up to....

#### **RECEPTION HALL**

With doors to principal rooms, loft access hatch, wall mounted consumer unit and Night Storage heater along with power point and telephone connection point, door through to....

#### LIVING ROOM

With uPVC double glazed window to front enjoying a pleasant open outlook, radiator, power points, TV aerial connection point, doorway through to....

#### **KITCHEN**

uPVC double glazed window to rear. A matching range of wall and base units with roll top worksurface over, inset stainless steel sink drainer, space for fridge freezer, washing machine and electric cooker, wall mounted gas boiler supplying domestic hot water and gas central he