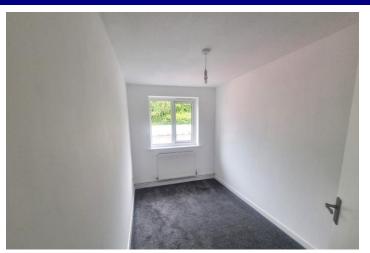

#### BEDROOM 2

uPVC double glazed window to rear, radiator, power points.

#### BEDROOM 1

uPVC double glazed window to rear, radiator, power points and telephone socket.