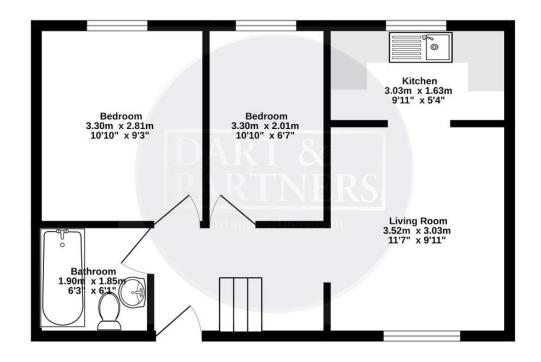

### 1st Floor 40.4 sq.m. (435 sq.ft.) approx.

#### TOTAL FLOOR AREA: 40.4 sq.m. (435 sq.ft.) approx.

Whilst every attempt has been made to ensure the accuracy of the floorplan contained here. measurements of coors, smolows, rooms and any other terms are approximate and no responsibility is taken for any error, prospective purchaser. The services, systems and appliances shown have been tested and no guarantee as to their operability or efficiency can be given.