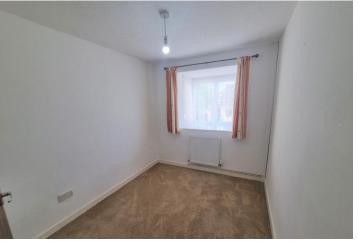

#### **BEDROOM**

uPVC double glazed window to front, radiator, power points, loft access hatch.