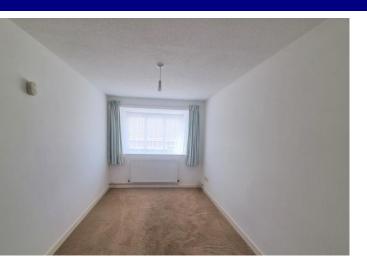

#### LIVING ROOM

With uPVC double glazed window to front, radiator, power points, television aerial connection point, squared arch through to...