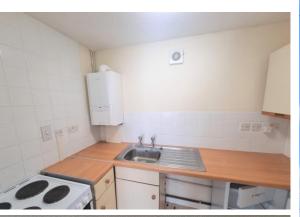

#### **KITCHEN**

With wall and base units with timber effect roll top work surface, inset stainless steel sink drainer, space for under counter fridge and freezer, space for electric cooker, tiled splash backs, power points, wall mounted has boiler supplying domestic hot water and gas central heating, extractor fan.