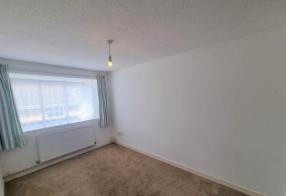

#### LIVING ROOM

With uPVC double glazed window to front, radiator, power points, television aerial connection point, squared arch through to...