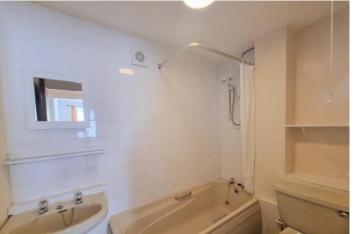

#### **BATHROOM**

Coloured suite comprising close coupled WC, pedestal wash hand basin, panelled bath, wall mounted electric

shower over, shower curtain, tiled splash backs, extractor fan, radiator, useful vanity shelf.