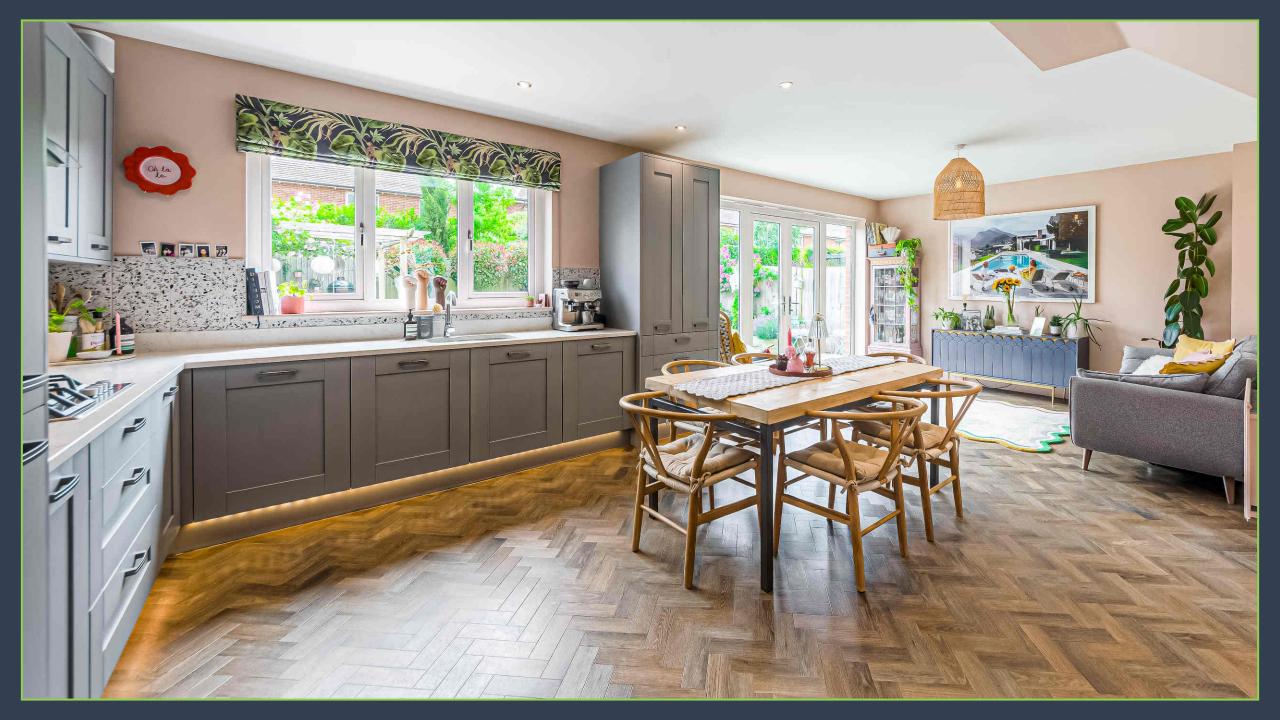

The accommodation consists of a welcoming entrance hall, kitchen/dining room that offers views onto the landscaped rear garden, utility room, formal sitting room and a cloakroom completes the ground floor. To the first floor are four bedrooms, the master boasting an en-suite shower room and the remaining bedrooms being serviced by the family bathroom.