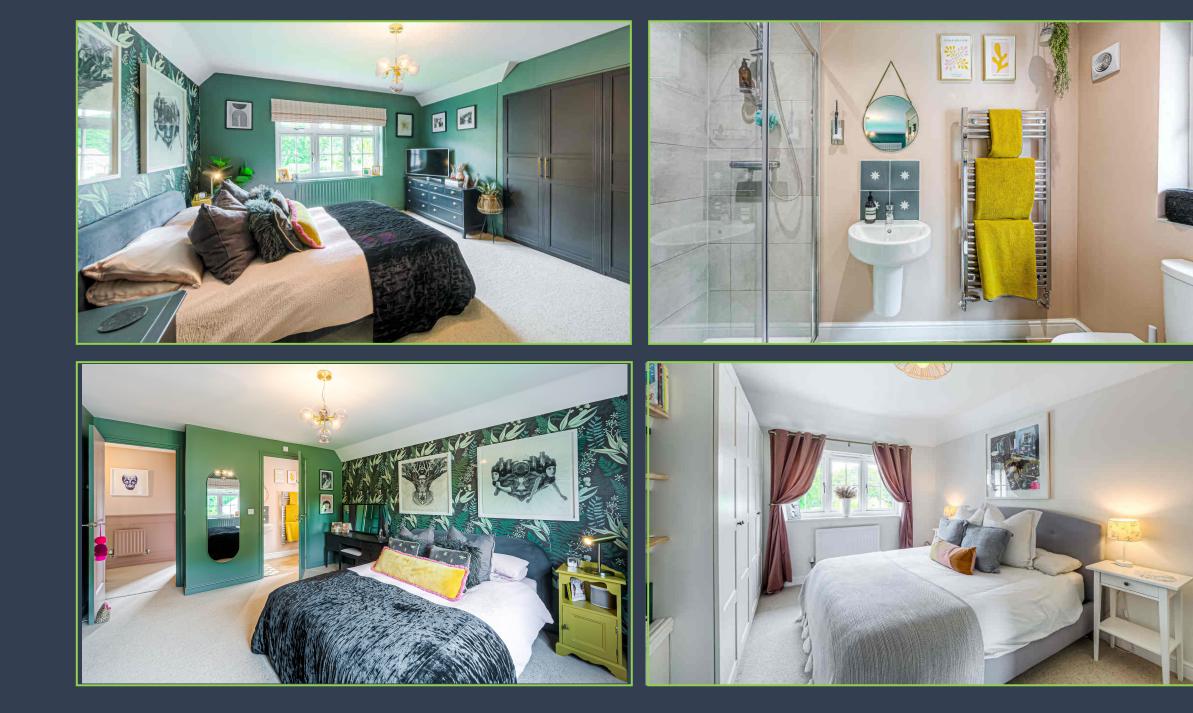

### The Property:

An exceptionally well presented and improved Cambridge design detached house. This stunning home overlooks a green and is situated within this well-regarded modern development being located on the fringes of the picturesque village of Barnham, with its plethora of amenities and mainline train station to London Victoria.

The accommodation consists of a welcoming entrance hall, kitchen/dining room that offers views onto the landscaped rear garden, utility room, formal sitting room and a cloakroom completes the ground floor. To the first floor are four bedrooms, the master boasting an en-suite shower room and the remaining bedrooms being serviced by the family bathroom.

Externally, the rear garden is south facing and has been landscaped to create a wonderful place to relax with a mixture of lawn, patio and mature planting. To the side is a driveway offering parking for three vehicles, a single garage with electric door that has been improved to include professional flooring throughout, a boarded loft space and EV car charging point.

There have been numerous improvements to the house, of note is the hive central heating system, hidden storage under the stairs installed by Clever Closet, water softener installed in the kitchen and the loft being fully boarded with a pull-down ladder.