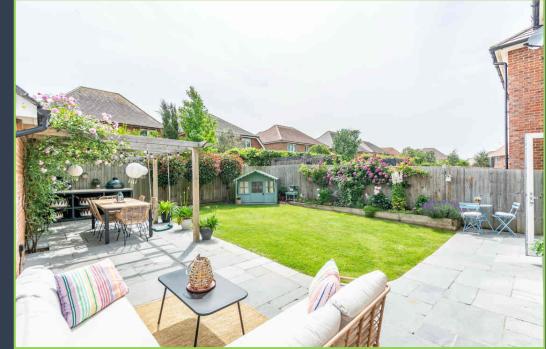

Externally, the rear garden is south facing and has been landscaped to create a wonderful place to relax with a mixture of lawn, patio and mature planting. To the side is a driveway offering parking for three vehicles, a single garage with electric door that has been improved to include professional flooring throughout, a boarded loft space and EV car charging point.