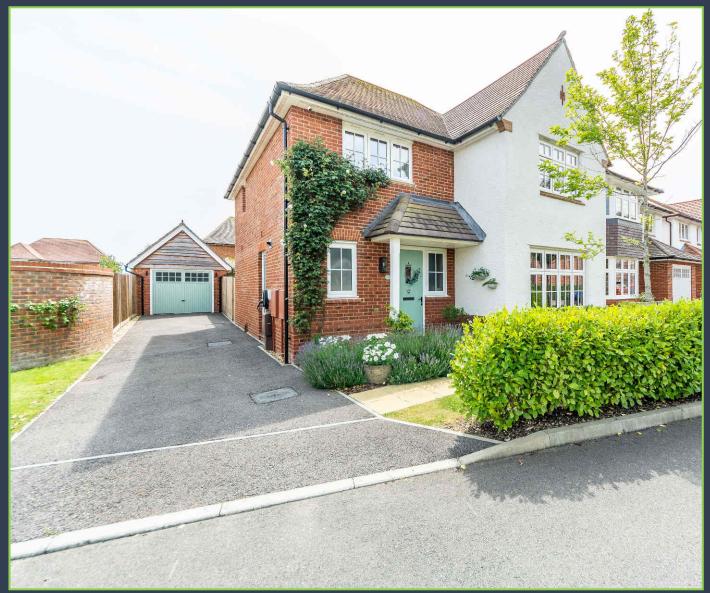

# 4 Bedroom Detached House £650,000 Freehold

Floor Plan:

- 4 bedroom detached Redrow House
- Established development
- Statement décor and touches throughout
- Fitted wardrobes and understairs storage
- Fully boarded loft
- Stunning landscaped garden
- Longer than average drive
- Single garage with electric door and EV charger

### The Property:

An exceptionally well presented and improved Cambridge design detached house. This stunning home overlooks a green and is situated within this well-regarded modern development being located on the fringes of the picturesque village of Barnham, with its plethora of amenities and mainline train station to London Victoria.

Externally, the rear garden is south facing and has been landscaped to create a wonderful place to relax with a mixture of lawn, patio and mature planting. To the side is a driveway offering parking for three vehicles, a single garage with electric door that has been improved to include professional flooring throughout, a boarded loft space and EV car charging point.