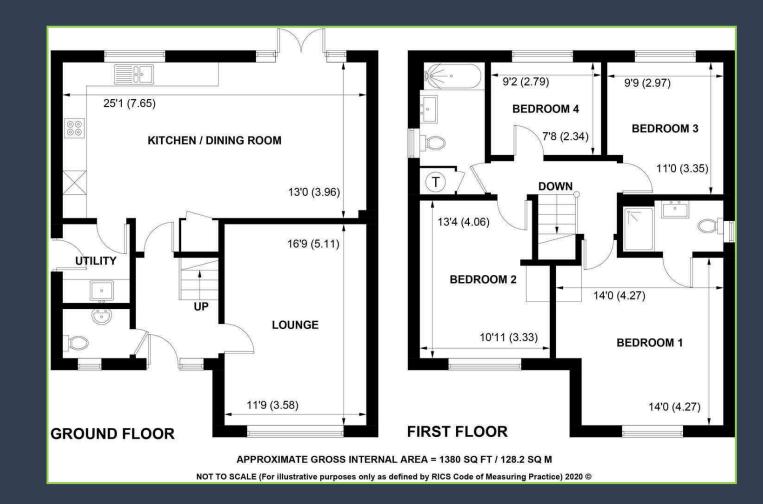

# 4 Bedroom Detached House £650,000 Freehold

Floor Plan:

- 4 bedroom detached Redrow House
- Established development
- Statement décor and touches throughout
- Fitted wardrobes and understairs storage
- Fully boarded loft
- Stunning landscaped garden
- Longer than average drive
- Single garage with electric door and EV charger

The accommodation consists of a welcoming entrance hall, kitchen/dining room that offers views onto the landscaped rear garden, utility room, formal sitting room and a cloakroom completes the ground floor. To the first floor are four bedrooms, the master boasting an en-suite shower room and the remaining bedrooms being serviced by the family bathroom.