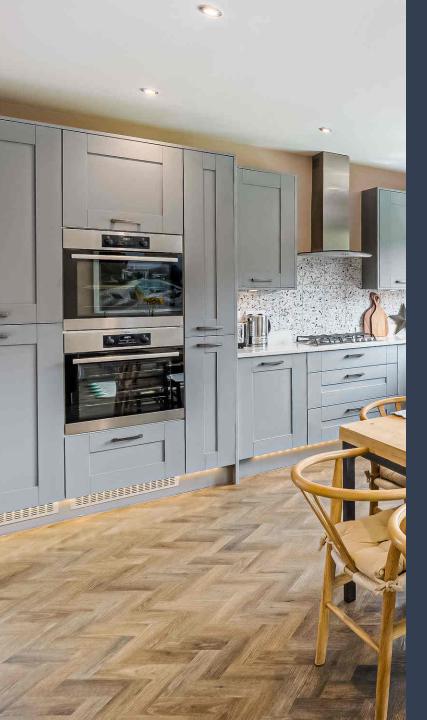

# 4 Bedroom Detached House £650,000 Freehold

Floor Plan:

- 4 bedroom detached Redrow House
- Established development
- Statement décor and touches throughout
- Fitted wardrobes and understairs storage
- Fully boarded loft
- Stunning landscaped garden
- Longer than average drive
- Single garage with electric door and EV charger

The accommodation consists of a welcoming entrance hall, kitchen/dining room that offers views onto the landscaped rear garden, utility room, formal sitting room and a cloakroom completes the ground floor. To the first floor are four bedrooms, the master boasting an en-suite shower room and the remaining bedrooms being serviced by the family bathroom.

There have been numerous improvements to the house, of note is the hive central heating system, hidden storage under the stairs installed by Clever Closet, water softener installed in the kitchen and the loft being fully boarded with a pull-down ladder.