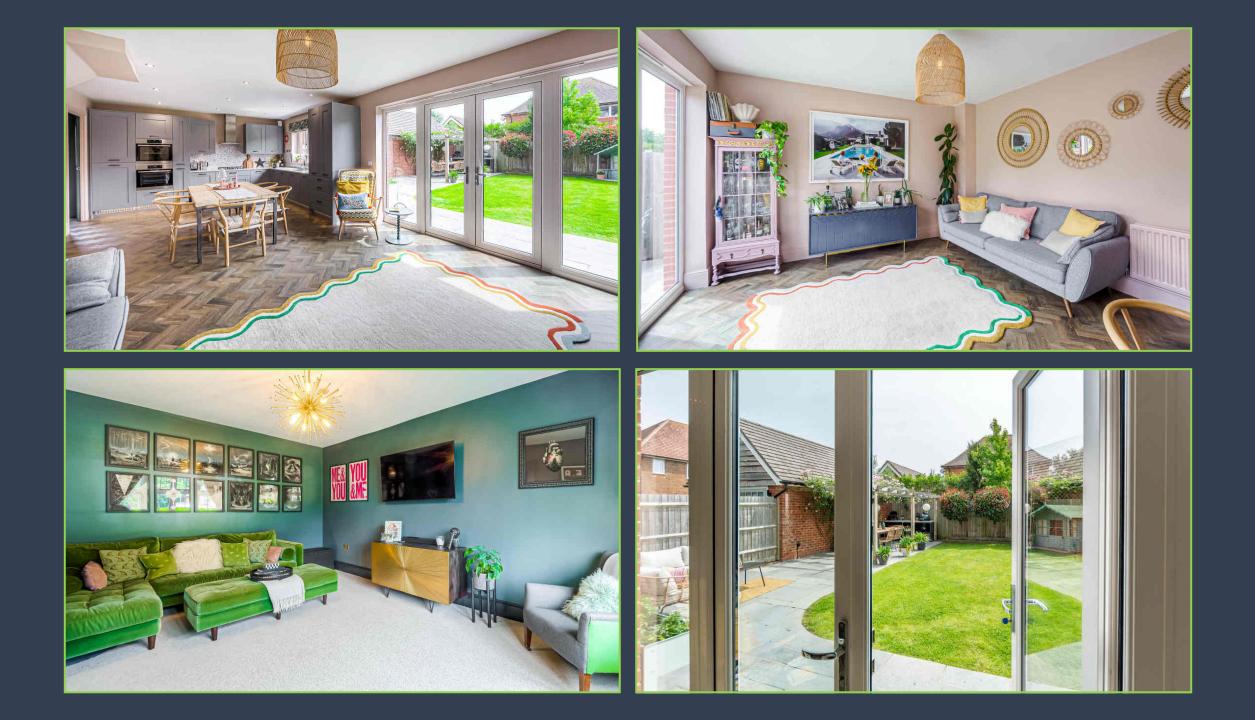

The accommodation consists of a welcoming entrance hall, kitchen/dining room that offers views onto the landscaped rear garden, utility room, formal sitting room and a cloakroom completes the ground floor. To the first floor are four bedrooms, the master boasting an en-suite shower room and the remaining bedrooms being serviced by the family bathroom.

Externally, the rear garden is south facing and has been landscaped to create a wonderful place to relax with a mixture of lawn, patio and mature planting. To the side is a driveway offering parking for three vehicles, a single garage with electric door that has been improved to include professional flooring throughout, a boarded loft space and EV car charging point.