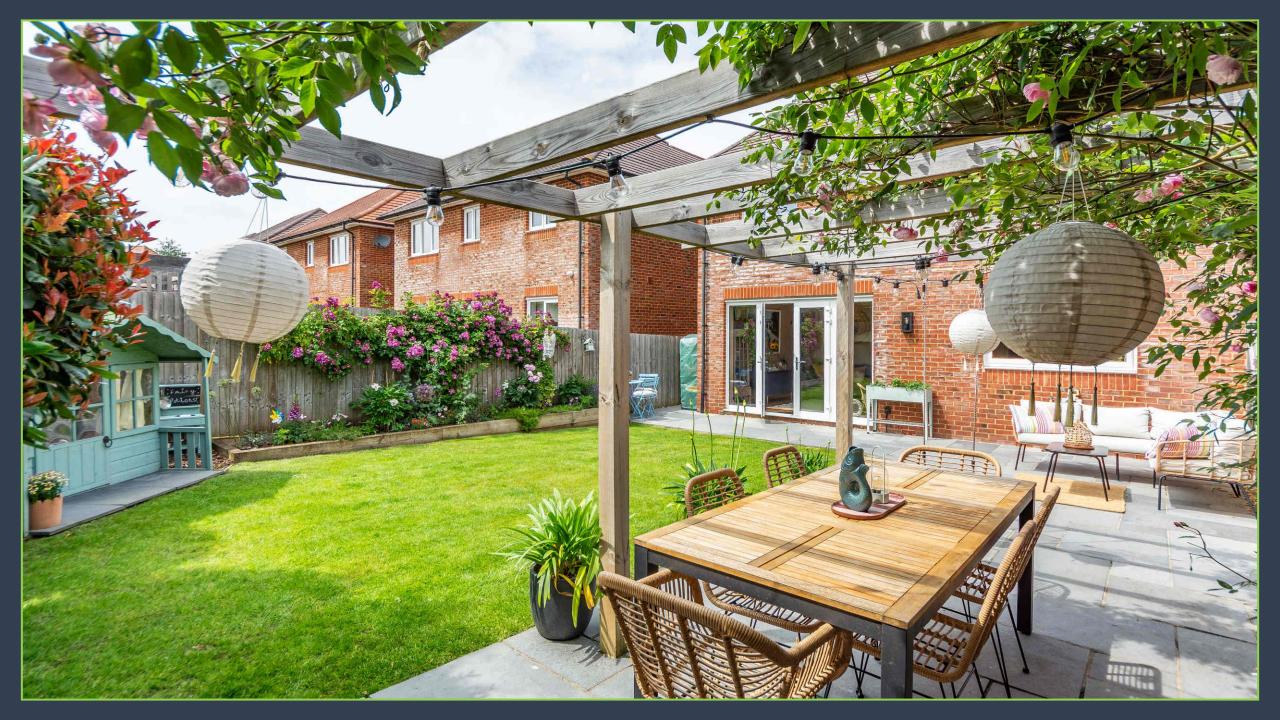

Externally, the rear garden is south facing and has been landscaped to create a wonderful place to relax with a mixture of lawn, patio and mature planting. To the side is a driveway offering parking for three vehicles, a single garage with electric door that has been improved to include professional flooring throughout, a boarded loft space and EV car charging point.