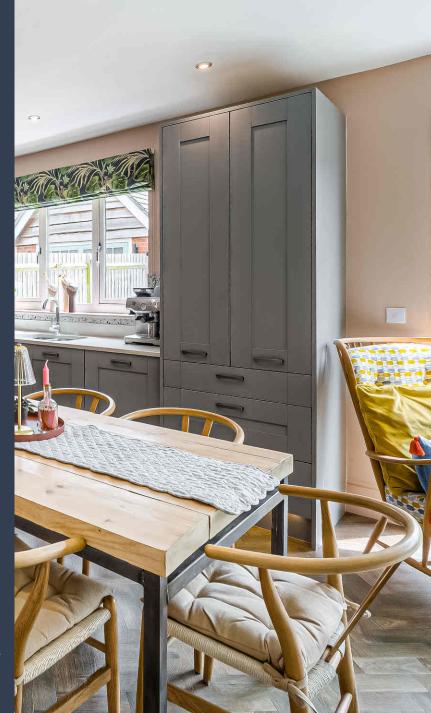

The accommodation consists of a welcoming entrance hall, kitchen/dining room that offers views onto the landscaped rear garden, utility room, formal sitting room and a cloakroom completes the ground floor. To the first floor are four bedrooms, the master boasting an en-suite shower room and the remaining bedrooms being serviced by the family bathroom.

There have been numerous improvements to the house, of note is the hive central heating system, hidden storage under the stairs installed by Clever Closet, water softener installed in the kitchen and the loft being fully boarded with a pull-down ladder.