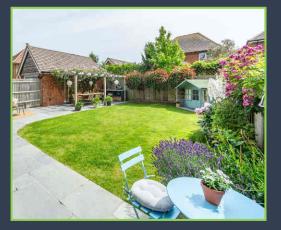

Externally, the rear garden is south facing and has been landscaped to create a wonderful place to relax with a mixture of lawn, patio and mature planting. To the side is a driveway offering parking for three vehicles, a single garage with electric door that has been improved to include professional flooring throughout, a boarded loft space and EV car charging point.