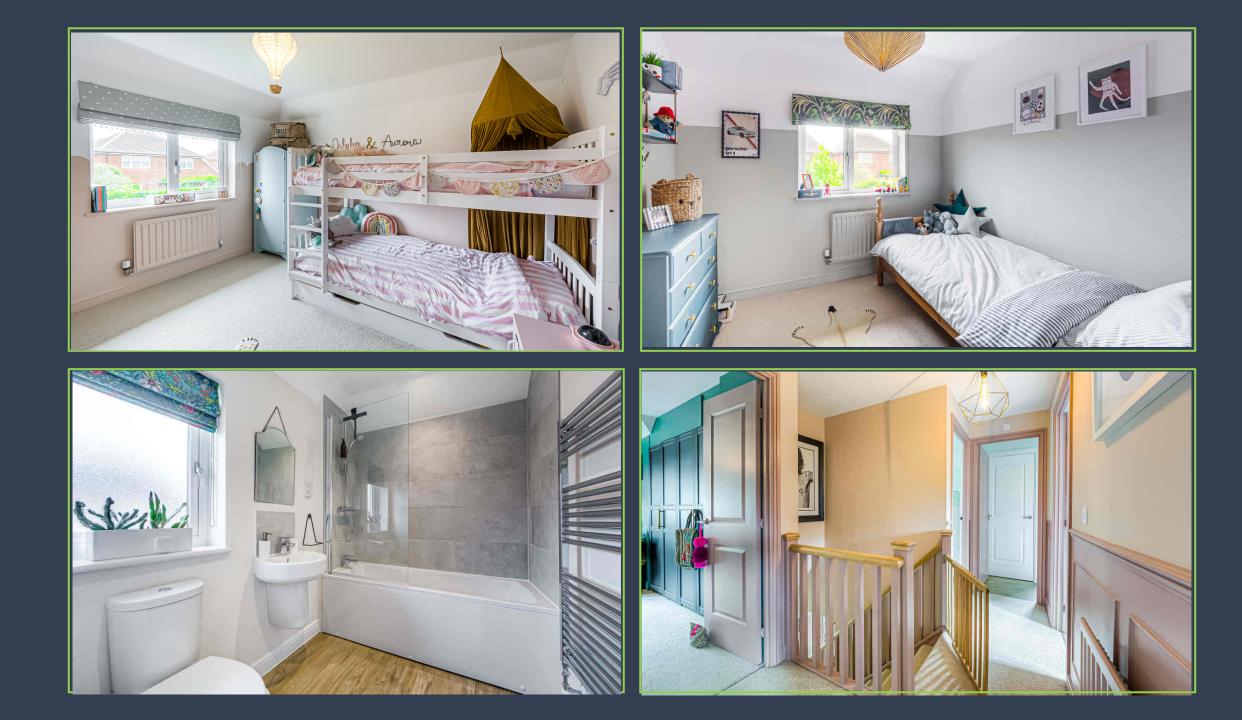

The accommodation consists of a welcoming entrance hall, kitchen/dining room that offers views onto the landscaped rear garden, utility room, formal sitting room and a cloakroom completes the ground floor. To the first floor are four bedrooms, the master boasting an en-suite shower room and the remaining bedrooms being serviced by the family bathroom.

There have been numerous improvements to the house, of note is the hive central heating system, hidden storage under the stairs installed by Clever Closet, water softener installed in the kitchen and the loft being fully boarded with a pull-down ladder.