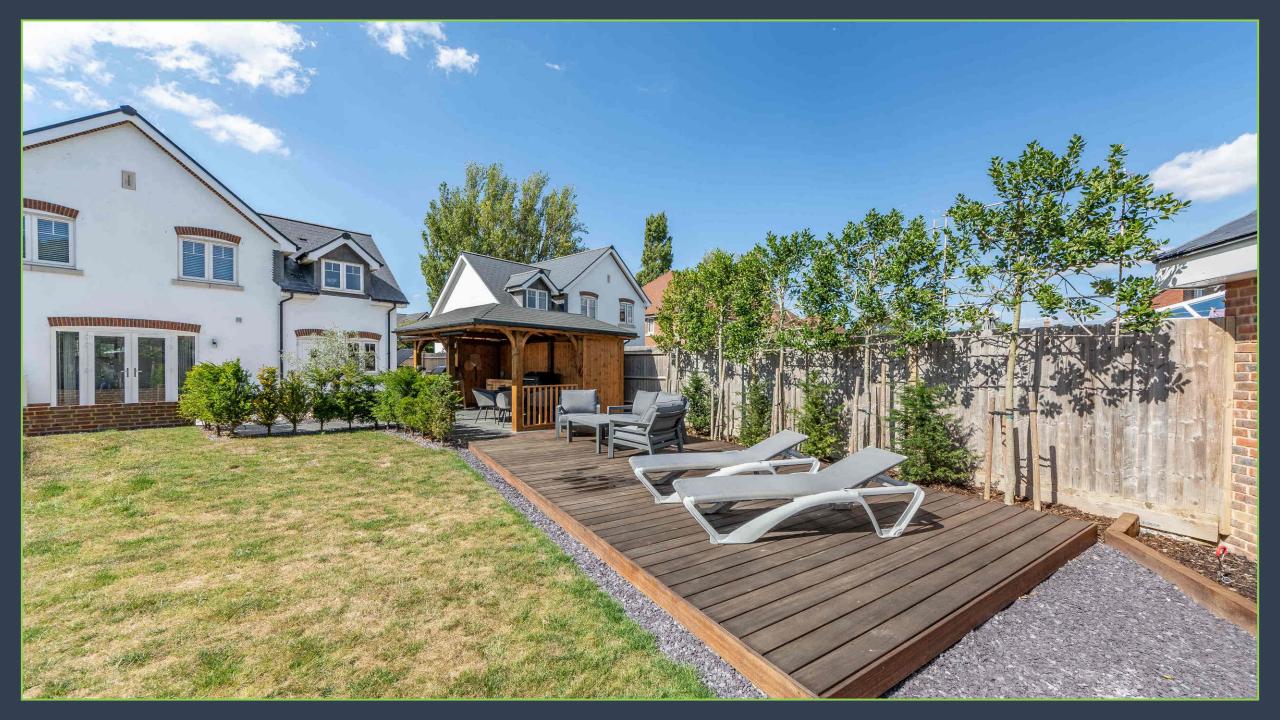

This stunning home is offered to the market having undergone a schedule of upgrades and remodelling including the complete landscaping of the rear garden, creating a stunning barn style outside kitchen for alfresco dining/entertaining area complete with power, lights and heaters.