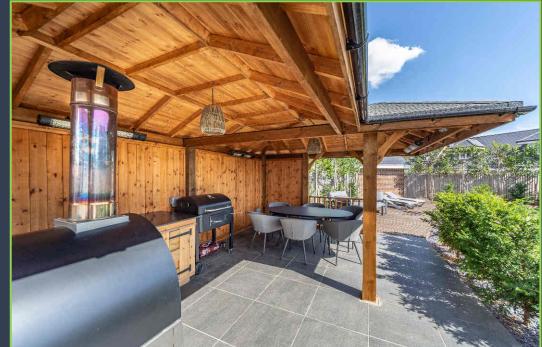

This stunning home is offered to the market having undergone a schedule of upgrades and remodelling including the complete landscaping of the rear garden, creating a stunning barn style outside kitchen for alfresco dining/entertaining area complete with power, lights and heaters.