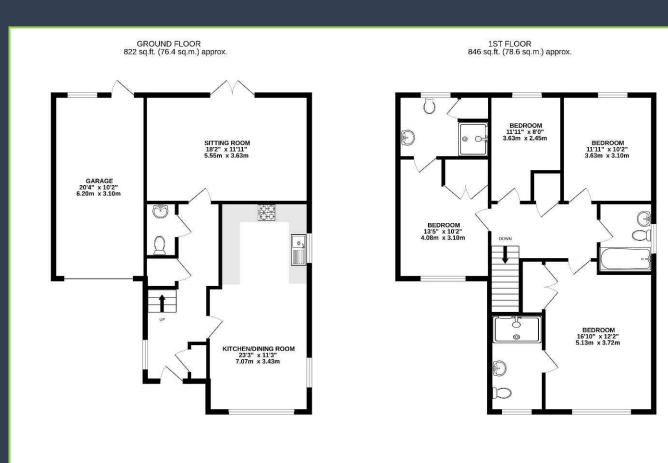

### Floor Plan:

- Exceptionally well finished throughout
- Four bedrooms
- Two ensuites and a family bathroom
- Two reception rooms
- Landscaped rear garden
- Barn style outside kitchen
- Garage and driveway

TOTALFLOOR AREA: 1668 sg.ft. (155.0 sg.m.) approx. While very taken provide the server had to serve the account of the flooriest contained here, measurements of doors, windows, nome and any other server are appropriate and no rest contained here measurements. The services, systems and applications are appropriate and applications and the server area. prospective purchase: The services, systems and appliances shown have not been tested and no guarantee as to the openablish of the clonest provide and appliances shown have not been tested and no guarantee as to the openablish of the clonest provide and appliances shown have not been tested and no guarantee as to the openablish of the clonest provide and the services applies applies and the services applies and the services applies applies