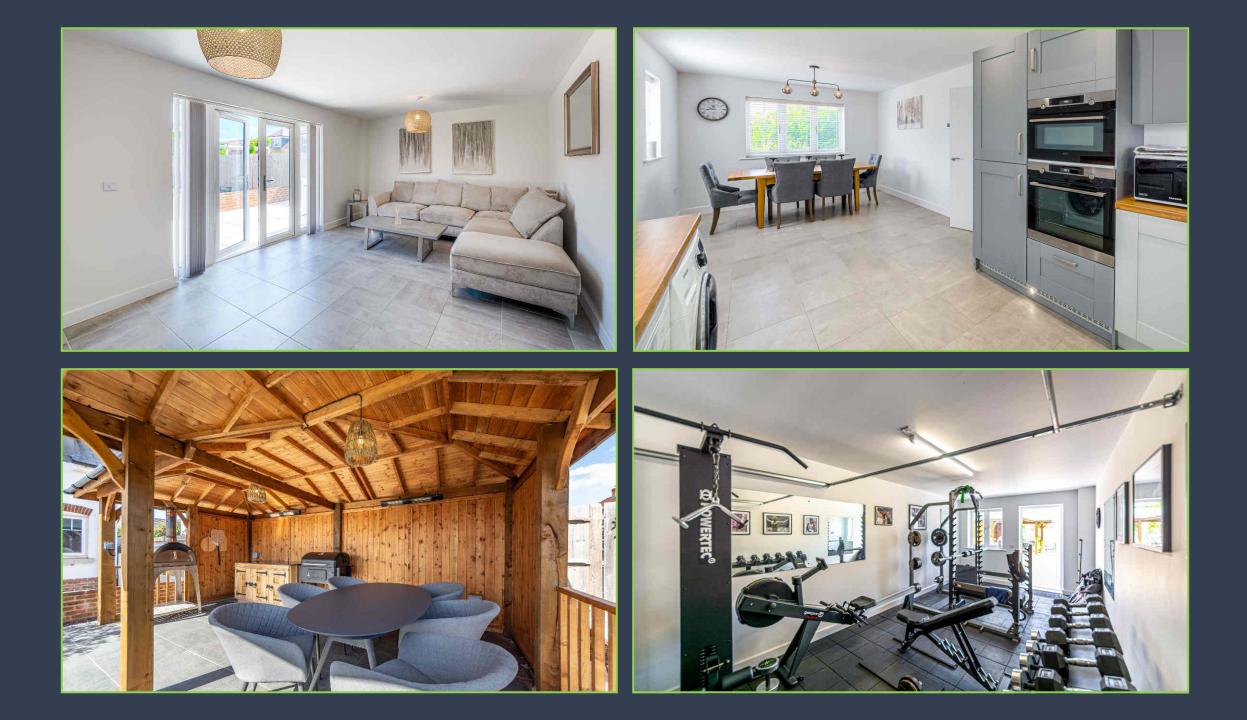

### The Property:

A beautifully presented executive home, built to a high specification in 2020 by Crayfern Homes. This spacious detached property sits in an enviable position within this exclusive development, offering four good sized bedrooms, three bathrooms, two reception rooms, garage (currently being used as a gym) and a driveway offering parking for two cars.

This stunning home is offered to the market having undergone a schedule of upgrades and remodelling including the complete landscaping of the rear garden, creating a stunning barn style outside kitchen for alfresco dining/entertaining area complete with power, lights and heaters.