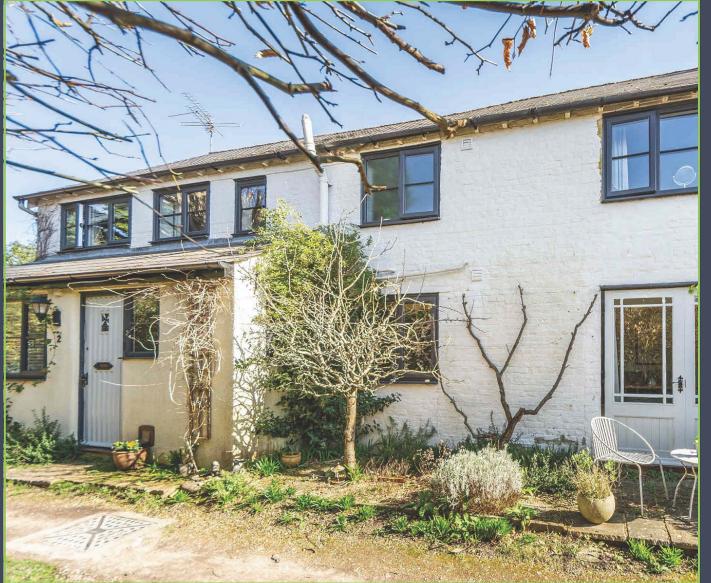

### The Property:

A charming character cottage situated at the end of a private road located in the heart of Walberton village.

The accommodation comprises of a dual aspect sitting room, kitchen/dining with a feature open fireplace and stripped pine floorboards adding to the charm and character, and a ground floor cloakroom. To the first floor there are two good size double bedrooms, both serviced by the family bathroom.