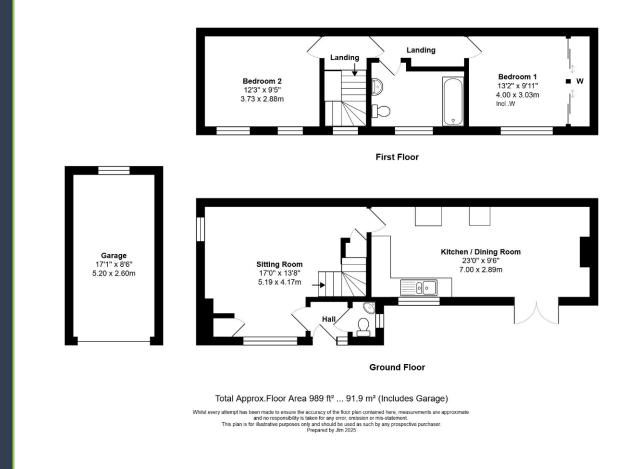

### Floor Plan:

- Charming character cottage
- Open plan layout to the ground floor
- Two double bedrooms
- Family bathroom and ground floor cloakroom
- Established private garden
- Parking and single garage
- Situated in the heart of Walberton village
- Vendor suited

### The Property:

A charming character cottage situated at the end of a private road located in the heart of Walberton village.

The accommodation comprises of a dual aspect sitting room, kitchen/dining with a feature open fireplace and stripped pine floorboards adding to the charm and character, and a ground floor cloakroom. To the first floor there are two good size double bedrooms, both serviced by the family bathroom.