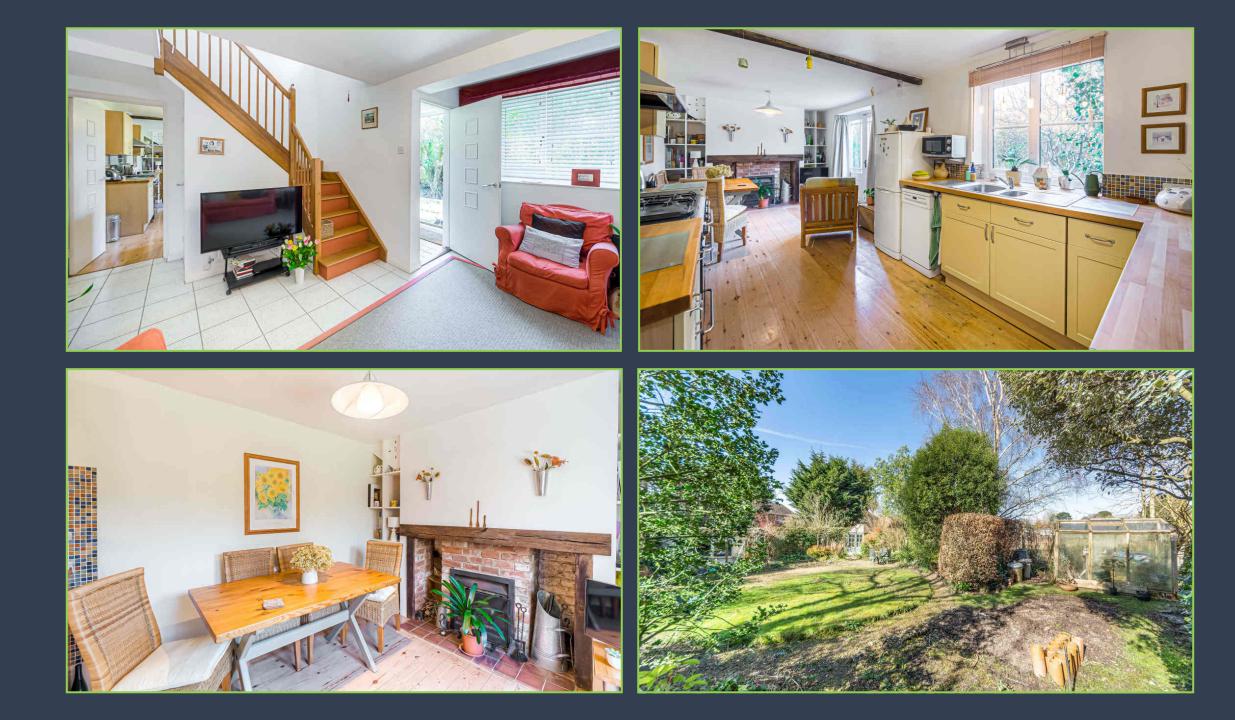

### The Property:

A charming character cottage situated at the end of a private road located in the heart of Walberton village.

The accommodation comprises of a dual aspect sitting room, kitchen/dining with a feature open fireplace and stripped pine floorboards adding to the charm and character, and a ground floor cloakroom. To the first floor there are two good size double bedrooms, both serviced by the family bathroom.

Externally, there is a garage and a parking area tofireplacethe cottage. The garden is not attached to the property and is accessed off the parking area. Once you are in the garden it is exceptionally private and would be an oasis for anyone who is green fingered with its mature planting and range of outbuildings.