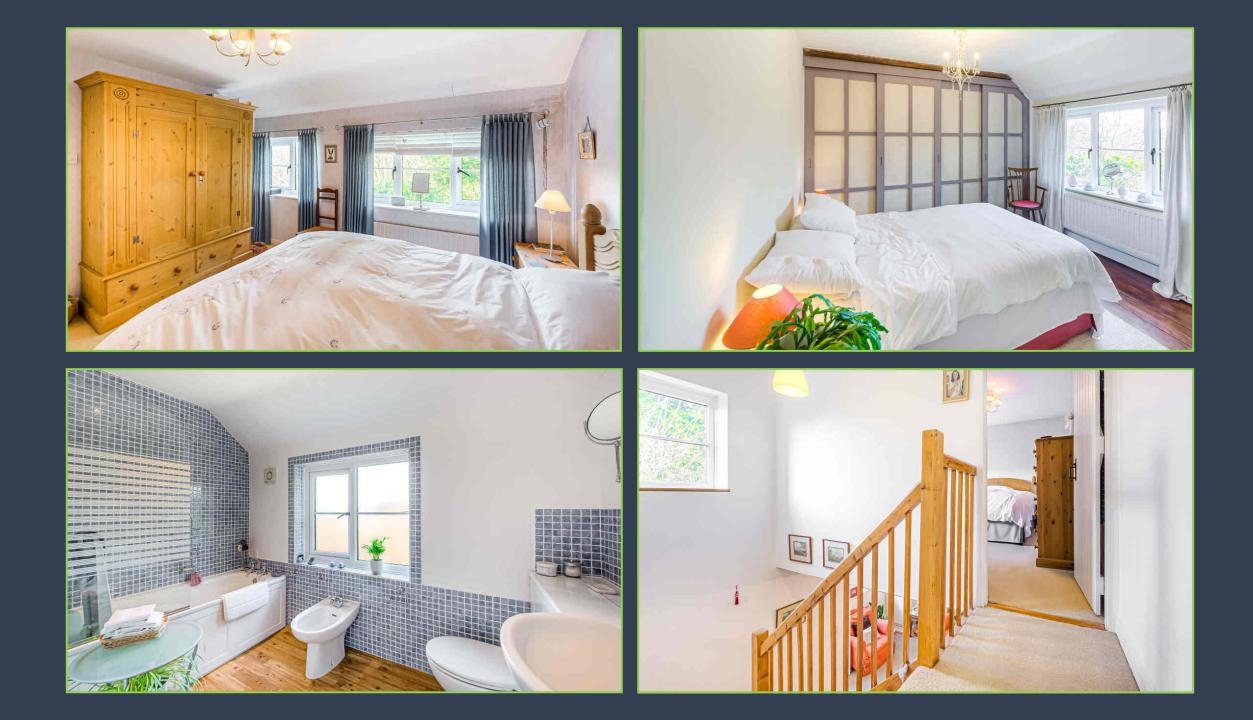

### The Property:

A charming character cottage situated at the end of a private road located in the heart of Walberton village.

The accommodation comprises of a dual aspect sitting room, kitchen/dining with a feature open fireplace and stripped pine floorboards adding to the charm and character, and a ground floor cloakroom. To the first floor there are two good size double bedrooms, both serviced by the family bathroom.