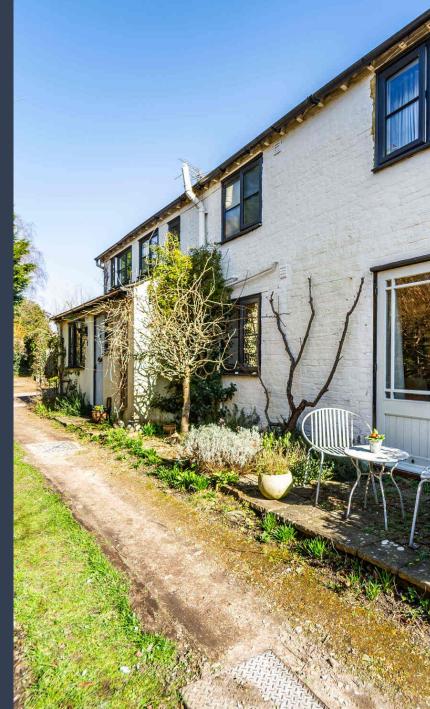

### The Property:

A charming character cottage situated at the end of a private road located in the heart of Walberton village.

The accommodation comprises of a dual aspect sitting room, kitchen/dining with a feature open fireplace and stripped pine floorboards adding to the charm and character, and a ground floor cloakroom. To the first floor there are two good size double bedrooms, both serviced by the family bathroom.

Externally, there is a garage and a parking area tofireplacethe cottage. The garden is not attached to the property and is accessed off the parking area. Once you are in the garden it is exceptionally private and would be an oasis for anyone who is green fingered with its mature planting and range of outbuildings.