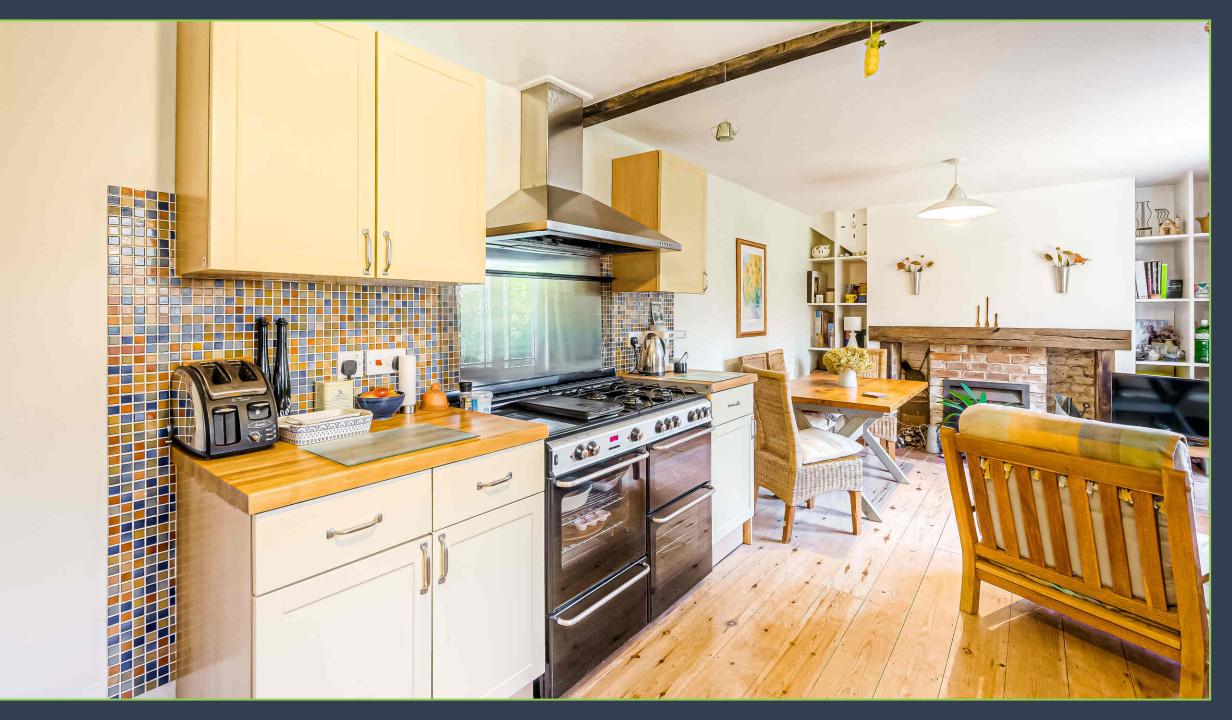

### The Property:

A charming character cottage situated at the end of a private road located in the heart of Walberton village.

The accommodation comprises of a dual aspect sitting room, kitchen/dining with a feature open fireplace and stripped pine floorboards adding to the charm and character, and a ground floor cloakroom. To the first floor there are two good size double bedrooms, both serviced by the family bathroom.

Externally, there is a garage and a parking area tofireplacethe cottage. The garden is not attached to the property and is accessed off the parking area. Once you are in the garden it is exceptionally private and would be an oasis for anyone who is green fingered with its mature planting and range of outbuildings.