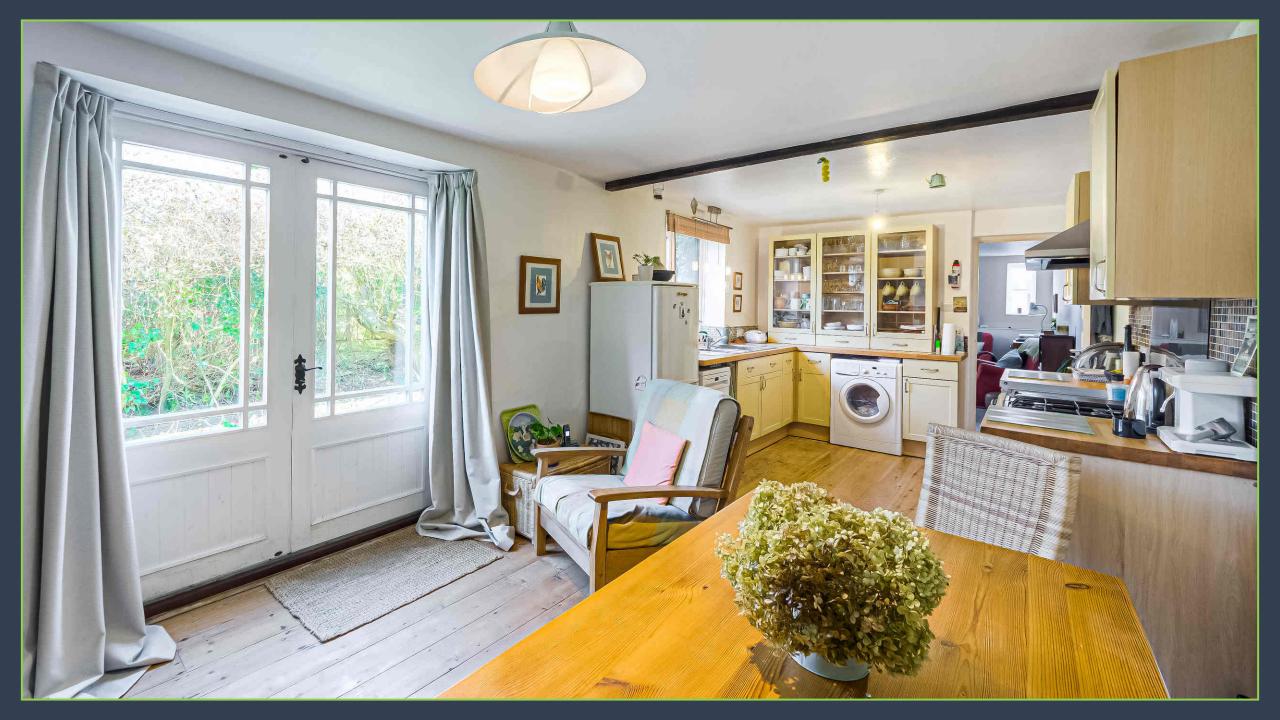

### The Property:

A charming character cottage situated at the end of a private road located in the heart of Walberton village.

The accommodation comprises of a dual aspect sitting room, kitchen/dining with a feature open fireplace and stripped pine floorboards adding to the charm and character, and a ground floor cloakroom. To the first floor there are two good size double bedrooms, both serviced by the family bathroom.

Externally, there is a garage and a parking area tofireplacethe cottage. The garden is not attached to the property and is accessed off the parking area. Once you are in the garden it is exceptionally private and would be an oasis for anyone who is green fingered with its mature planting and range of outbuildings.