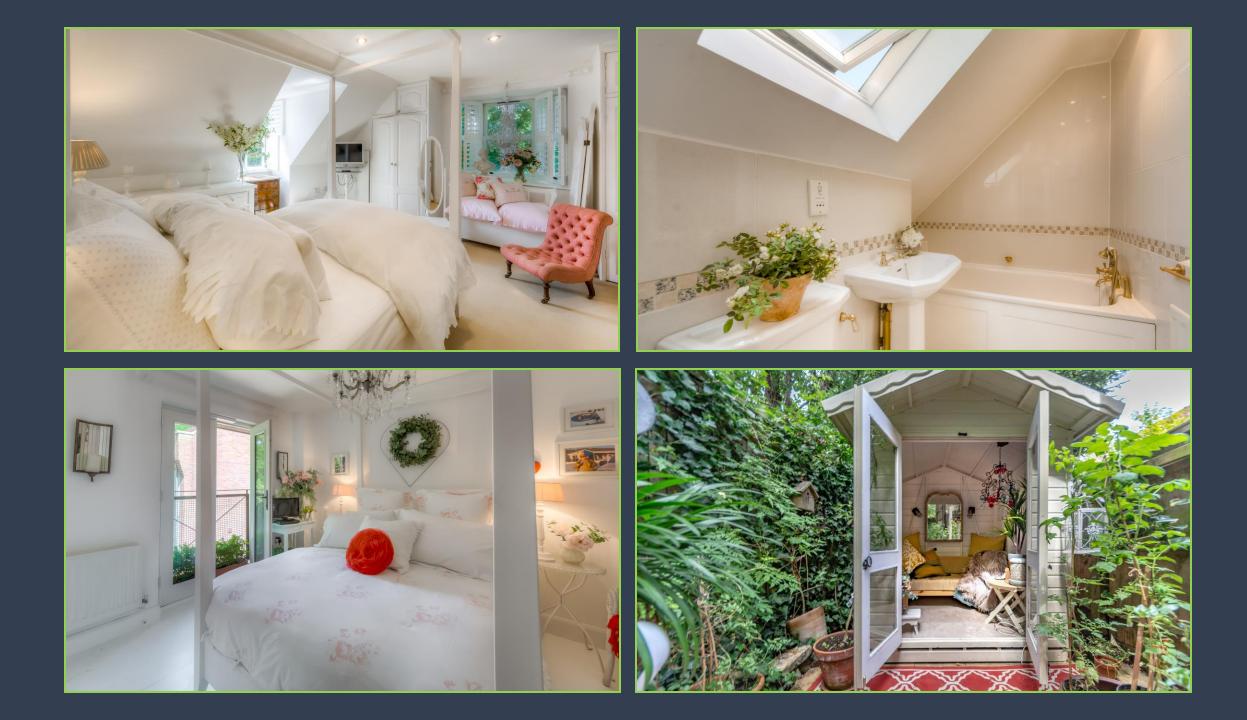

The second floor offers you a generous size master bedroom with a pretty bay window and en-suite bathroom. The remainder of this floor comprises a shower room and a third bedroom currently used as a reception room.

Of particular note with this property is that it has been fitted with plantation shutters throughout, with some aspects offering views of Arundel Cathedral.

Outside the property offers a low maintenance courtyard including a summer house with power. The property also benefits from parking for two cars situated in a private car park.