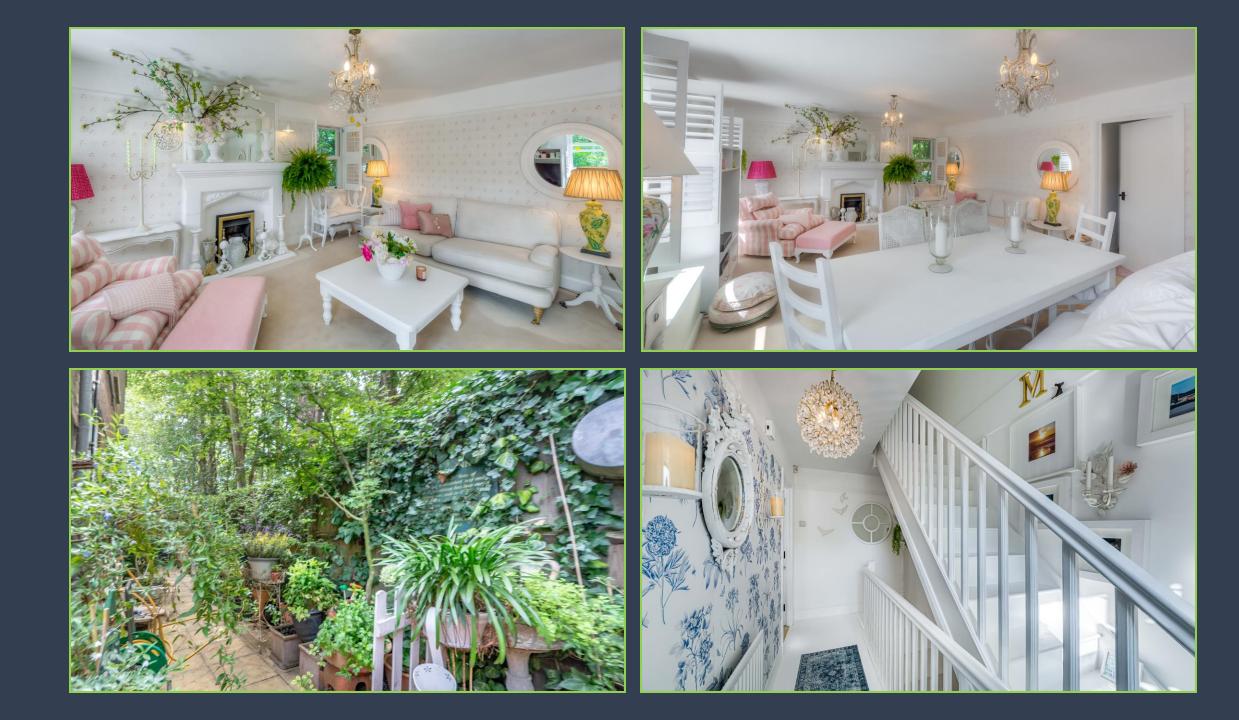

#### The Property:

A beautifully presented three bedroom maisonette situated in a very central and convenient location within the historic market town of Arundel. This spacious, light and airy property will suit a plethora of buyers. The accommodation is arranged over two floors. The first floor welcomes you into a large, light and airy sitting room/diner that leads into a kitchen with a range of integrated appliances and access to a Juliet balcony via double doors. Completing the first floor is a double guest bedroom which offers access to another Juliet balcony.

Of particular note with this property is that it has been fitted with plantation shutters throughout, with some aspects offering views of Arundel Cathedral.

Outside the property offers a low maintenance courtyard including a summer house with power. The property also benefits from parking for two cars situated in a private car park.