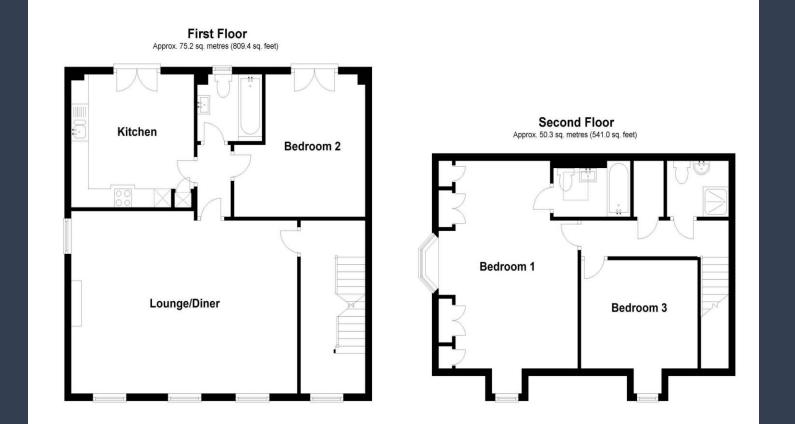

#### Floor Plan:

- Central location within historic market town
- Exceptionally well presented
- 3 bedrooms
- Bright and airy
- Partially triple glazed windows with plantation shutters
- Courtyard garden
- Parking for 2 cars

#### The Property:

A beautifully presented three bedroom maisonette situated in a very central and convenient location within the historic market town of Arundel. This spacious, light and airy property will suit a plethora of buyers. The accommodation is arranged over two floors. The first floor welcomes you into a large, light and airy sitting room/diner that leads into a kitchen with a range of integrated appliances and access to a Juliet balcony via double doors. Completing the first floor is a double guest bedroom which offers access to another Juliet balcony.

The second floor offers you a generous size master bedroom with a pretty bay window and en-suite bathroom. The remainder of this floor comprises a shower room and a third bedroom currently used as a reception room.