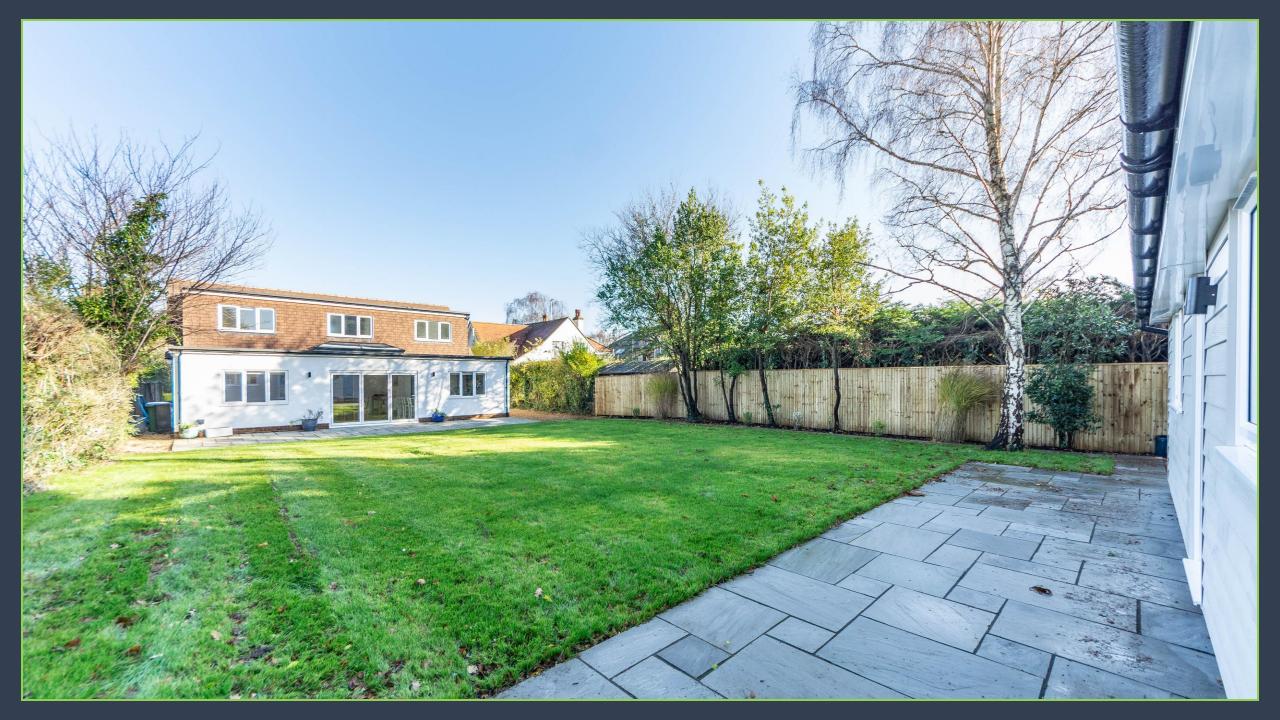

#### The Property:

Located in a prominent position on a desirable private road. This beautifully presented home has been meticulously renovated and extended by the current owners and offers spacious accommodation arranged over two floors. Walking into the property you are greeted by a spectacular vaulted entrance hall. This draws you into the heart of the home an exceptional kitchen/dining/sitting room with bi-folding doors offering views onto the rear garden. The remainder of the ground floor consists of two further reception rooms, a utility room and a ground floor shower room. To the first floor there are three bedrooms, the master with an en-suite and the remainder of the bedrooms being served by the family bathroom.

Externally, to the front you have a large driveway offering parking for multiple vehicles. The southerly aspect rear garden offers a good degree of privacy and is a mixture of lawn and patio. There is also a fully powered cabin in the garden which could suit a multitude of uses.