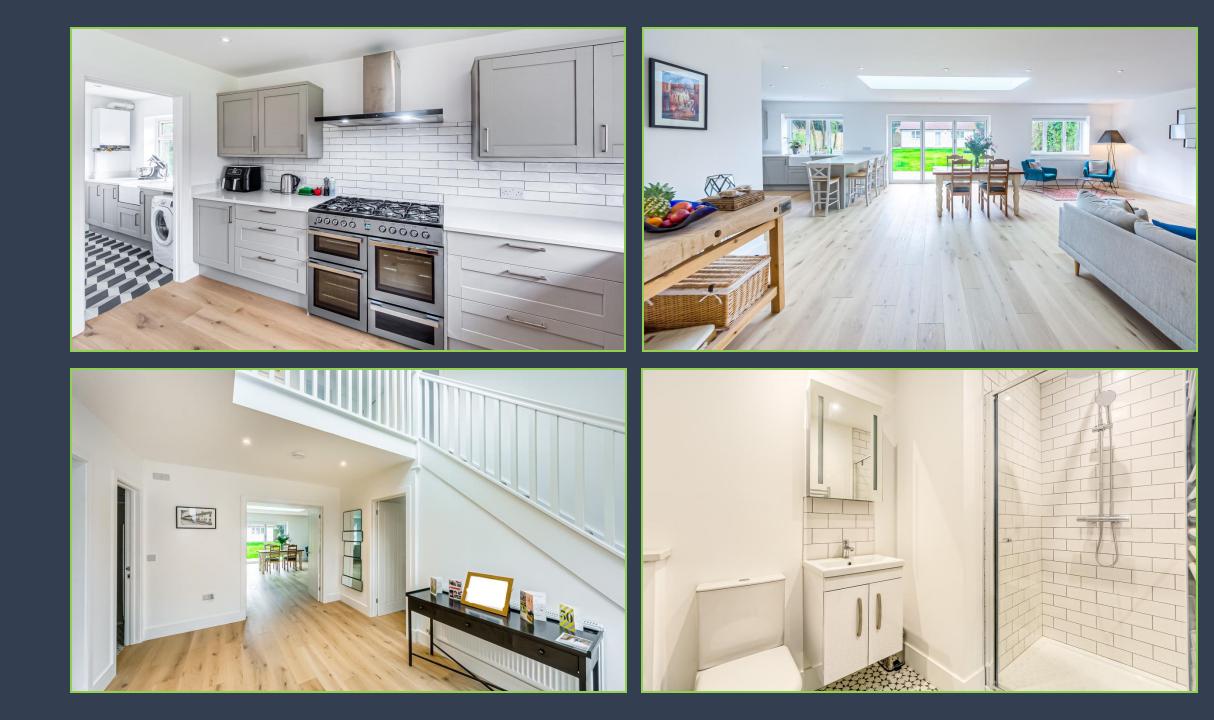

#### The Property:

Located in a prominent position on a desirable private road. This beautifully presented home has been meticulously renovated and extended by the current owners and offers spacious accommodation arranged over two floors. Walking into the property you are greeted by a spectacular vaulted entrance hall. This draws you into the heart of the home an exceptional kitchen/dining/sitting room with bi-folding doors offering views onto the rear garden. The remainder of the ground floor consists of two further reception rooms, a utility room and a ground floor shower room. To the first floor there are three bedrooms, the master with an en-suite and the remainder of the bedrooms being served by the family bathroom.

Externally, to the front you have a large driveway offering parking for multiple vehicles. The southerly aspect rear garden offers a good degree of privacy and is a mixture of lawn and patio. There is also a fully powered cabin in the garden which could suit a multitude of uses.