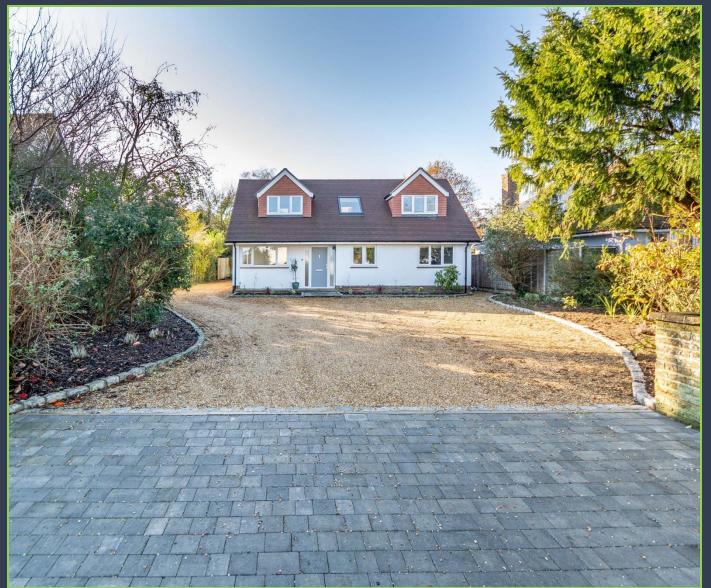

Externally, to the front you have a large driveway offering parking for multiple vehicles. The southerly aspect rear garden offers a good degree of privacy and is a mixture of lawn and patio. There is also a fully powered cabin in the garden which could suit a multitude of uses.