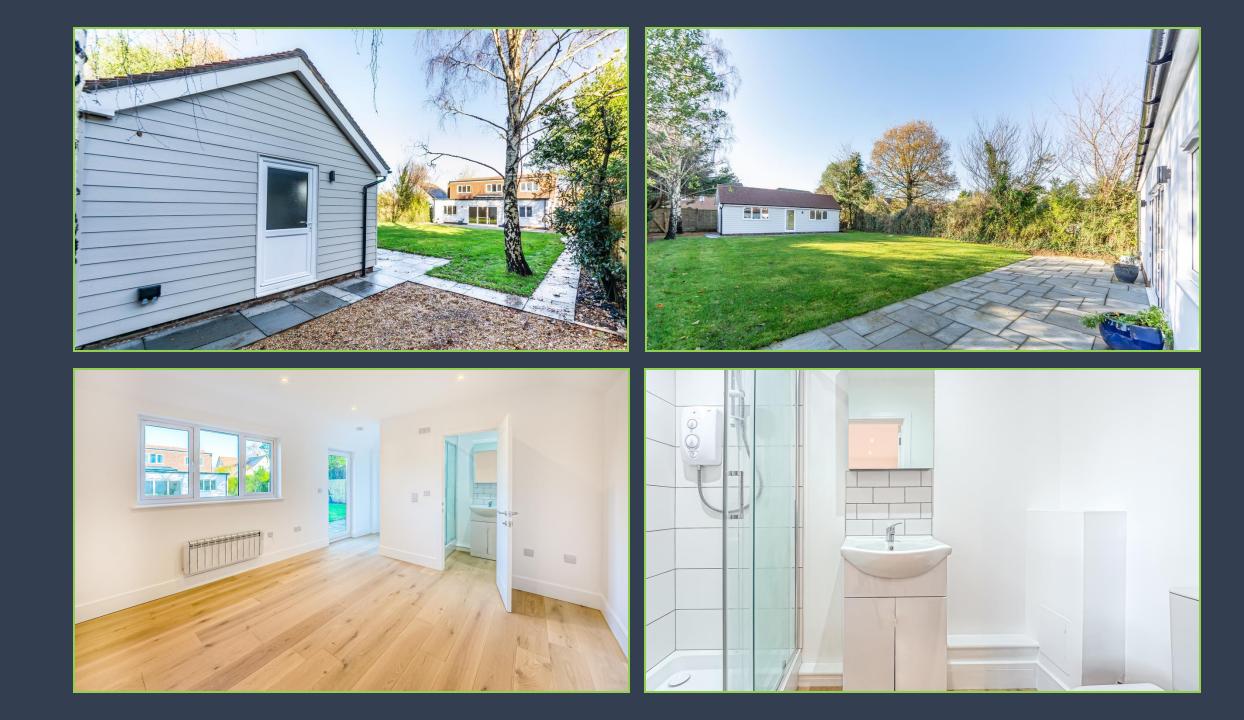

Externally, to the front you have a large driveway offering parking for multiple vehicles. The southerly aspect rear garden offers a good degree of privacy and is a mixture of lawn and patio. There is also a fully powered cabin in the garden which could suit a multitude of uses.