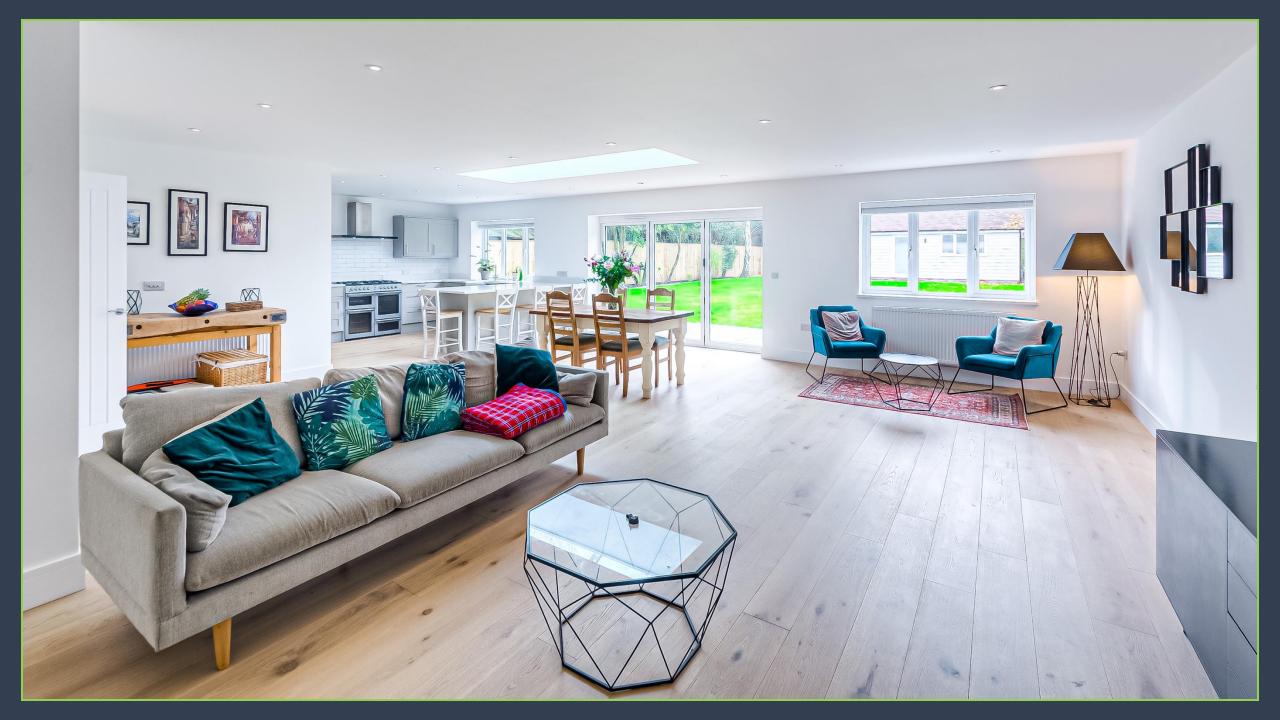

#### The Property:

Located in a prominent position on a desirable private road. This beautifully presented home has been meticulously renovated and extended by the current owners and offers spacious accommodation arranged over two floors. Walking into the property you are greeted by a spectacular vaulted entrance hall. This draws you into the heart of the home an exceptional kitchen/dining/sitting room with bi-folding doors offering views onto the rear garden. The remainder of the ground floor consists of two further reception rooms, a utility room and a ground floor shower room. To the first floor there are three bedrooms, the master with an en-suite and the remainder of the bedrooms being served by the family bathroom.