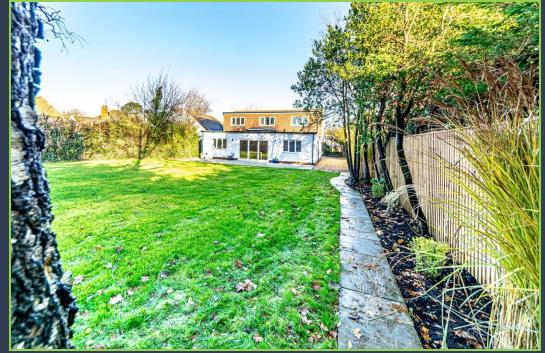

Externally, to the front you have a large driveway offering parking for multiple vehicles. The southerly aspect rear garden offers a good degree of privacy and is a mixture of lawn and patio. There is also a fully powered cabin in the garden which could suit a multitude of uses.