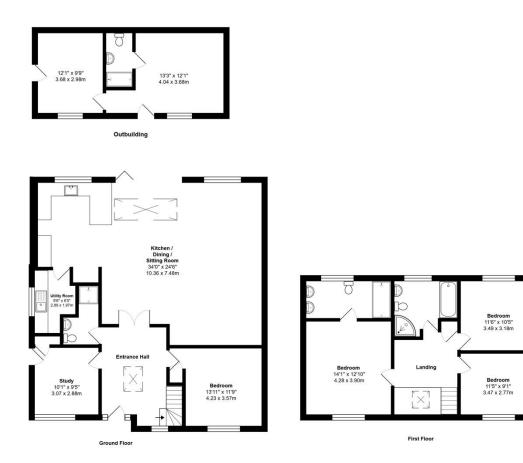

#### Floor Plan:

- Extended and refurbished chalet bungalow
- Situated on a private road
- Stunning kitchen/dining/sitting room with bi-fold doors
- South facing rear garden
- Cabin with power and light in the garden
- Large amount of parking to the front
- Walking distance to amenities and station
- No onward chain

Total Area: 2268 ft<sup>2</sup> ... 210.7 m<sup>2</sup> (Including Outbuilding)

Whilst every attempt has been made to ensure the accuracy of the foco plan costained here, measurements are approximate and no responsibility is taken for error, omission or mis-statement. This plan is for illustrative purposes only and should be used as such by any prospective purchaser. Created by Jul 2024