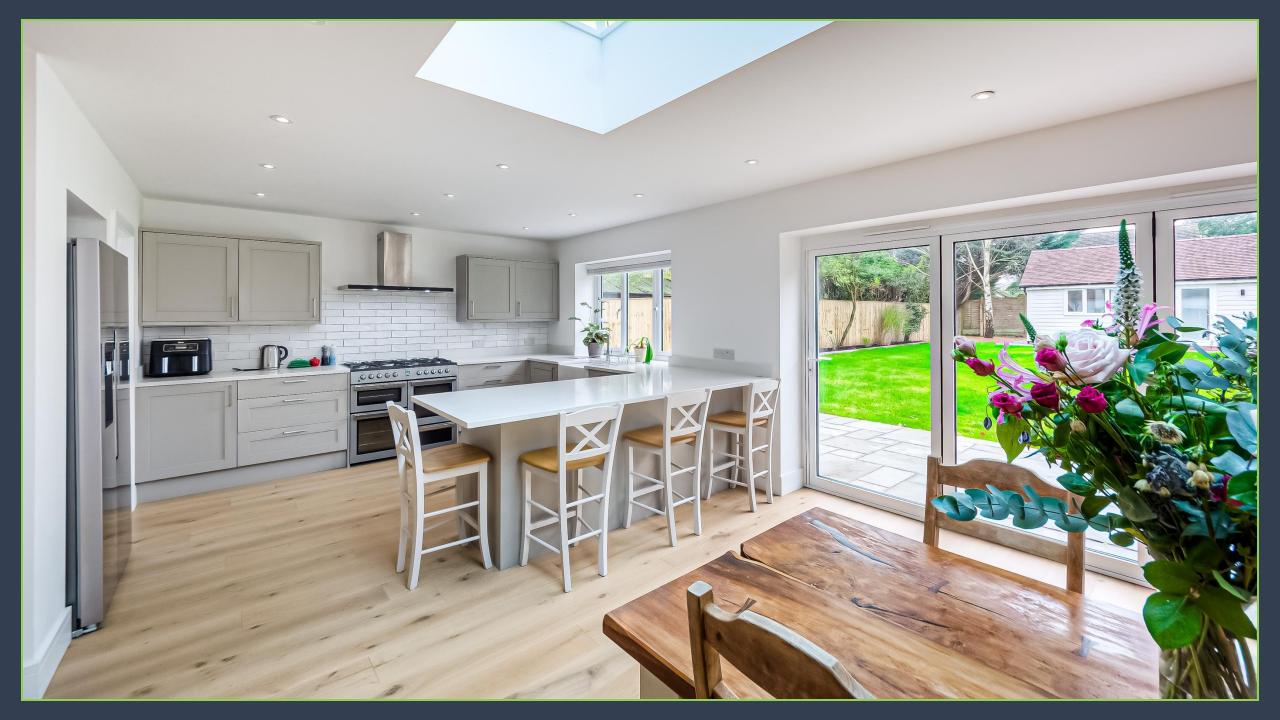

#### The Property:

Located in a prominent position on a desirable private road. This beautifully presented home has been meticulously renovated and extended by the current owners and offers spacious accommodation arranged over two floors. Walking into the property you are greeted by a spectacular vaulted entrance hall. This draws you into the heart of the home an exceptional kitchen/dining/sitting room with bi-folding doors offering views onto the rear garden. The remainder of the ground floor consists of two further reception rooms, a utility room and a ground floor shower room. To the first floor there are three bedrooms, the master with an en-suite and the remainder of the bedrooms being served by the family bathroom.