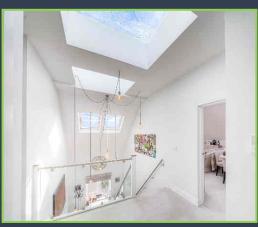

The accommodation offers a degree of versatility currently arranged as a private vaulted entrance, office area, central landing with roof lanterns offering natural light with access to all areas of the penthouse. The reception spaces are part vaulted with a large open plan living space with breathtaking views. The modern kitchen is accessible from here with adjoining utility room and sliding doors out to the roof garden.