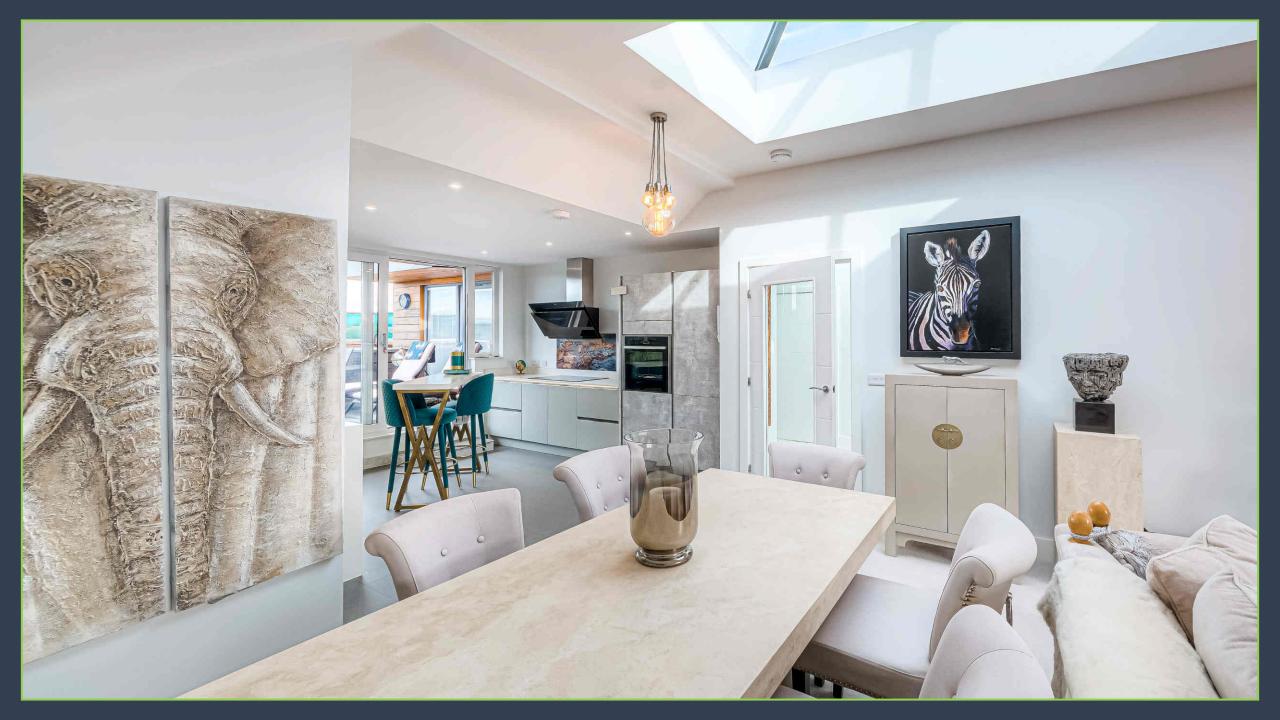

The accommodation offers a degree of versatility currently arranged as a private vaulted entrance, office area, central landing with roof lanterns offering natural light with access to all areas of the penthouse. The reception spaces are part vaulted with a large open plan living space with breathtaking views. The modern kitchen is accessible from here with adjoining utility room and sliding doors out to the roof garden.