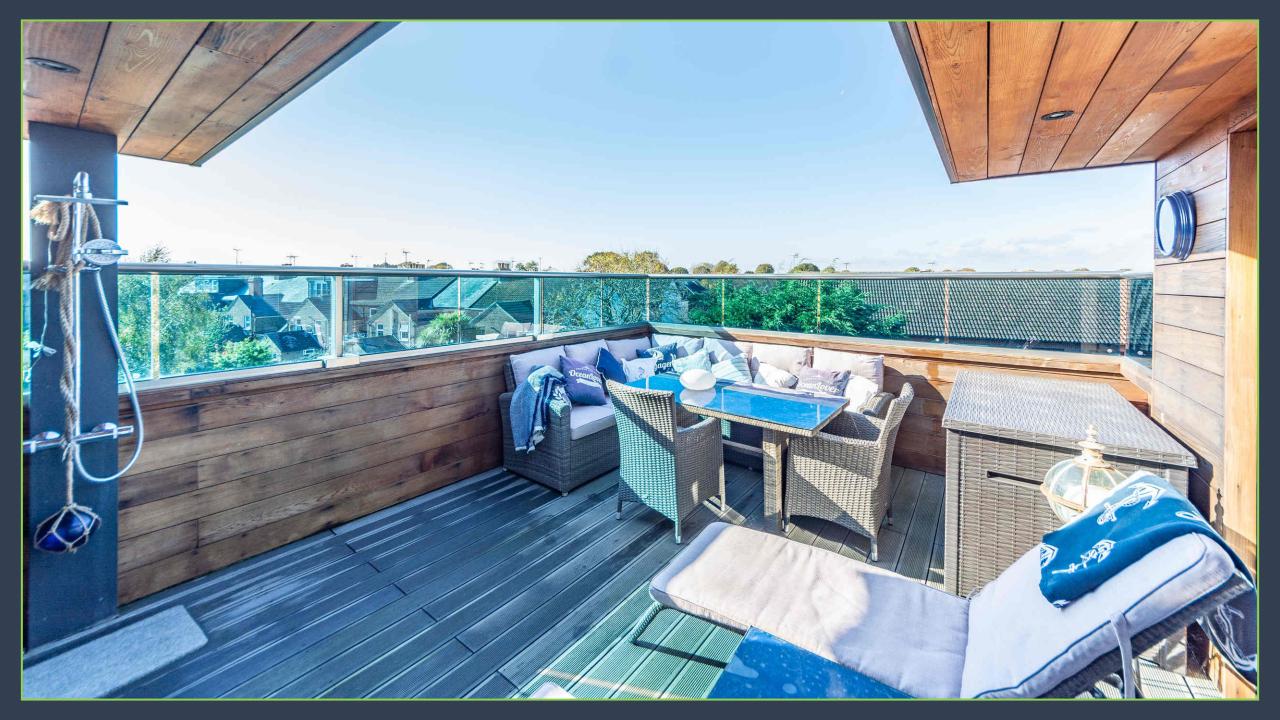

The remodelled roof garden with tinted glass surround is a stunning space, with panoramic views and an outside shower for the summer months.

Parking for the penthouse can be found within the gated grounds and accessed via a remote.