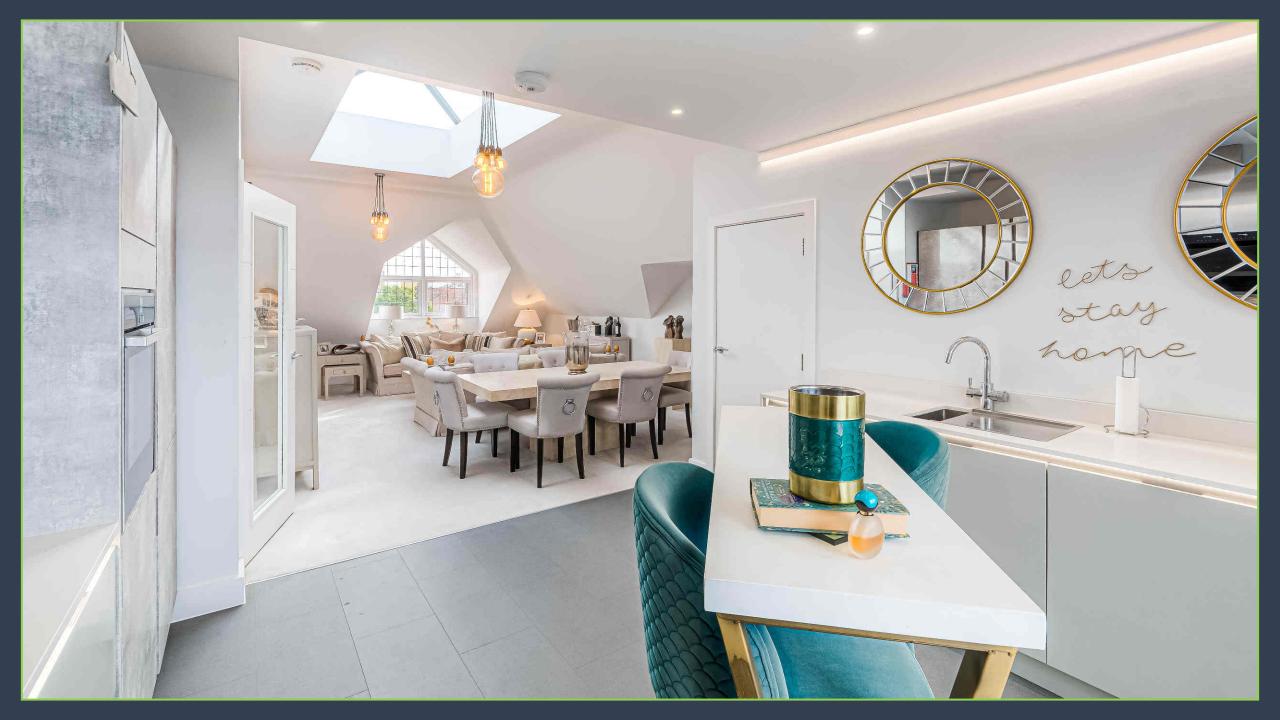

The accommodation offers a degree of versatility currently arranged as a private vaulted entrance, office area, central landing with roof lanterns offering natural light with access to all areas of the penthouse. The reception spaces are part vaulted with a large open plan living space with breathtaking views. The modern kitchen is accessible from here with adjoining utility room and sliding doors out to the roof garden.