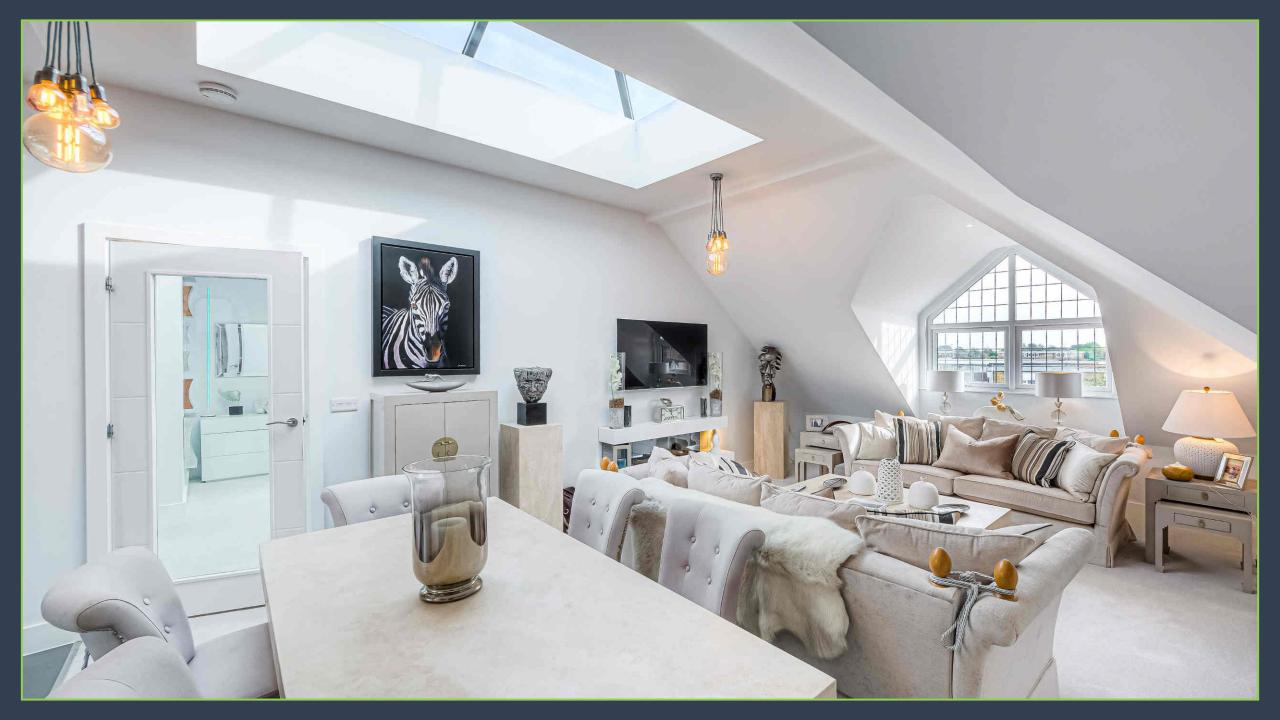

The accommodation offers a degree of versatility currently arranged as a private vaulted entrance, office area, central landing with roof lanterns offering natural light with access to all areas of the penthouse. The reception spaces are part vaulted with a large open plan living space with breathtaking views. The modern kitchen is accessible from here with adjoining utility room and sliding doors out to the roof garden.

There are two very spacious bedroom suites both boasting stylish modern en-suite bathrooms, dressing rooms and built-in wardrobes. Of note is the sliding doors from the master bedroom leading to the roof garden.