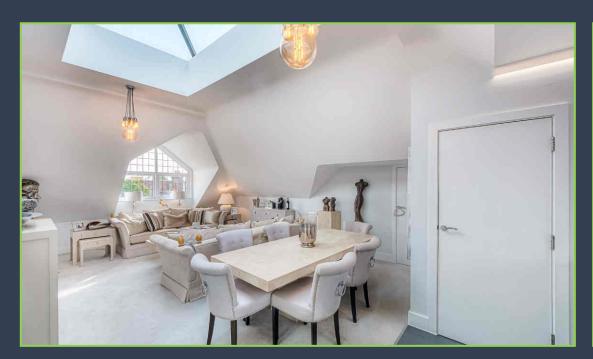

The accommodation offers a degree of versatility currently arranged as a private vaulted entrance, office area, central landing with roof lanterns offering natural light with access to all areas of the penthouse. The reception spaces are part vaulted with a large open plan living space with breathtaking views. The modern kitchen is accessible from here with adjoining utility room and sliding doors out to the roof garden.