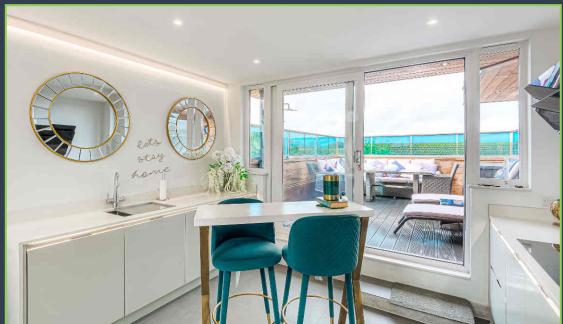

The accommodation offers a degree of versatility currently arranged as a private vaulted entrance, office area, central landing with roof lanterns offering natural light with access to all areas of the penthouse. The reception spaces are part vaulted with a large open plan living space with breathtaking views. The modern kitchen is accessible from here with adjoining utility room and sliding doors out to the roof garden.