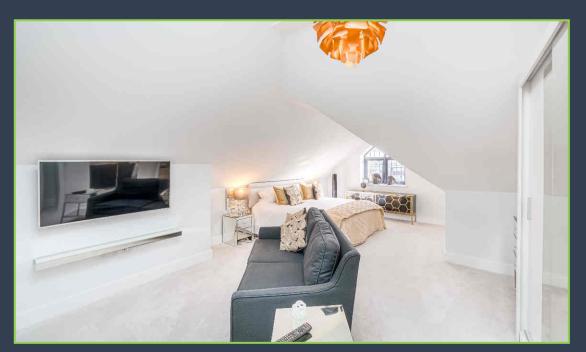

The accommodation offers a degree of versatility currently arranged as a private vaulted entrance, office area, central landing with roof lanterns offering natural light with access to all areas of the penthouse. The reception spaces are part vaulted with a large open plan living space with breathtaking views. The modern kitchen is accessible from here with adjoining utility room and sliding doors out to the roof garden.

There are two very spacious bedroom suites both boasting stylish modern en-suite bathrooms, dressing rooms and built-in wardrobes. Of note is the sliding doors from the master bedroom leading to the roof garden.