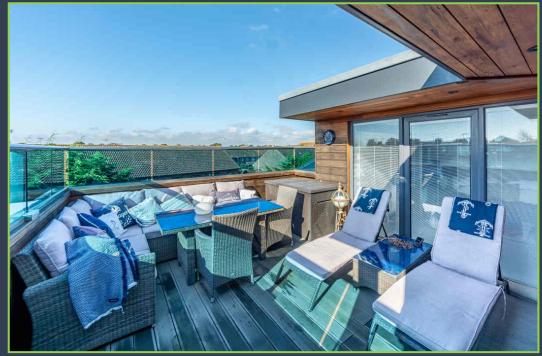

The remodelled roof garden with tinted glass surround is a stunning space, with panoramic views and an outside shower for the summer months.

Parking for the penthouse can be found within the gated grounds and accessed via a remote.

There are two very spacious bedroom suites both boasting stylish modern en-suite bathrooms, dressing rooms and built-in wardrobes. Of note is the sliding doors from the master bedroom leading to the roof garden.