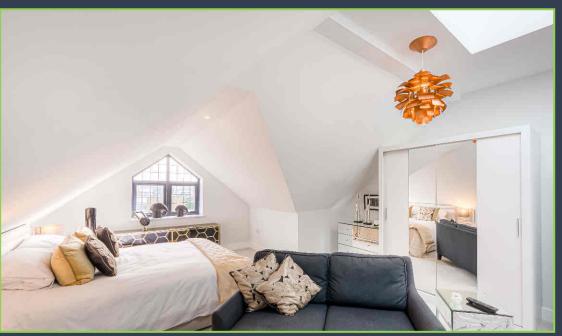

The accommodation offers a degree of versatility currently arranged as a private vaulted entrance, office area, central landing with roof lanterns offering natural light with access to all areas of the penthouse. The reception spaces are part vaulted with a large open plan living space with breathtaking views. The modern kitchen is accessible from here with adjoining utility room and sliding doors out to the roof garden.

There are two very spacious bedroom suites both boasting stylish modern en-suite bathrooms, dressing rooms and built-in wardrobes. Of note is the sliding doors from the master bedroom leading to the roof garden.