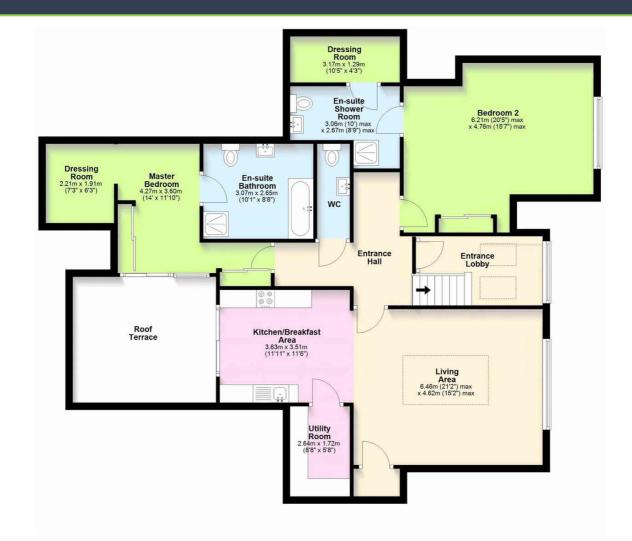

#### Floor Plan:

- Stunning Penthouse apartment
- Central location within coastal village
- Stylishly remodelled throughout
- Exceptionally well presented
- 2 large bedroom suites
- Bright and airy
- Roof garden
- Gated parking
- Offered with no onward chain

Whilst every attempt has been made to ensure the accuracy of the floor plan contained here, measurements of doors, windows, rooms and any other items are approximate and no responsibility is taken for any error, omission, or mis-statement. This plan is for illustrative purposes only and should be used as such by any prospective purchaser.