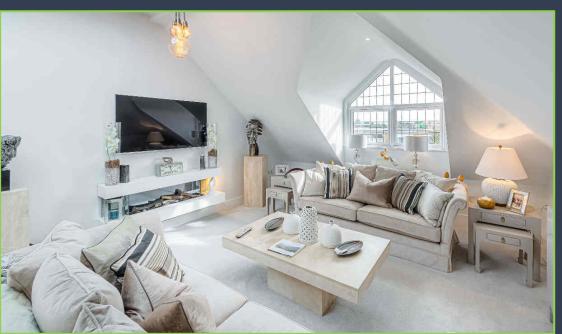

The accommodation offers a degree of versatility currently arranged as a private vaulted entrance, office area, central landing with roof lanterns offering natural light with access to all areas of the penthouse. The reception spaces are part vaulted with a large open plan living space with breathtaking views. The modern kitchen is accessible from here with adjoining utility room and sliding doors out to the roof garden.