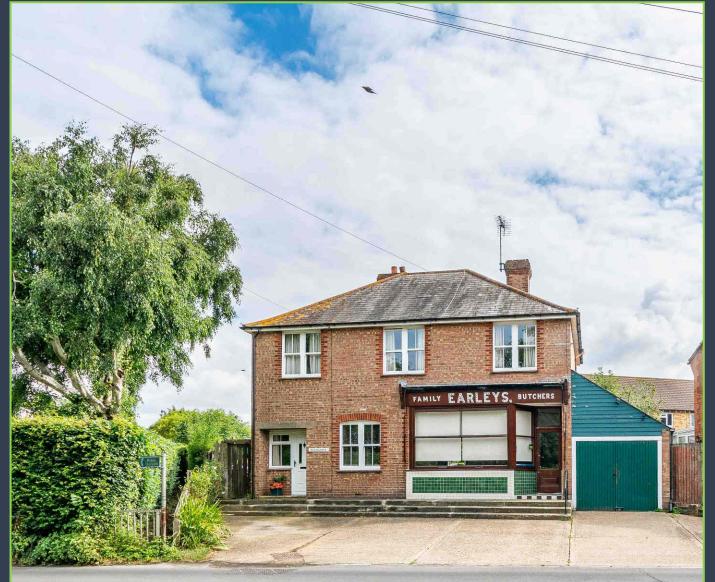

## The Property:

Set in the heart of the pretty village of Barnham within easy reach of the mainline train station, sits this historic building with extensive grounds that could potentially offer a building plot subject to planning. This period property is formed from a good sized four bedroom house and what was Earleys Butchers, now ceased trading. The property could suit a purchaser wishing to retain the business premises or with some alterations create an exceptional family home with stunning grounds.

### The Location:

Barnham is a popular village within sight of the South Downs National Park, local shopping facilities can be found in the centre of the village along with the mainline station providing a regular service to London Victoria in about 1 hour 30 minutes.