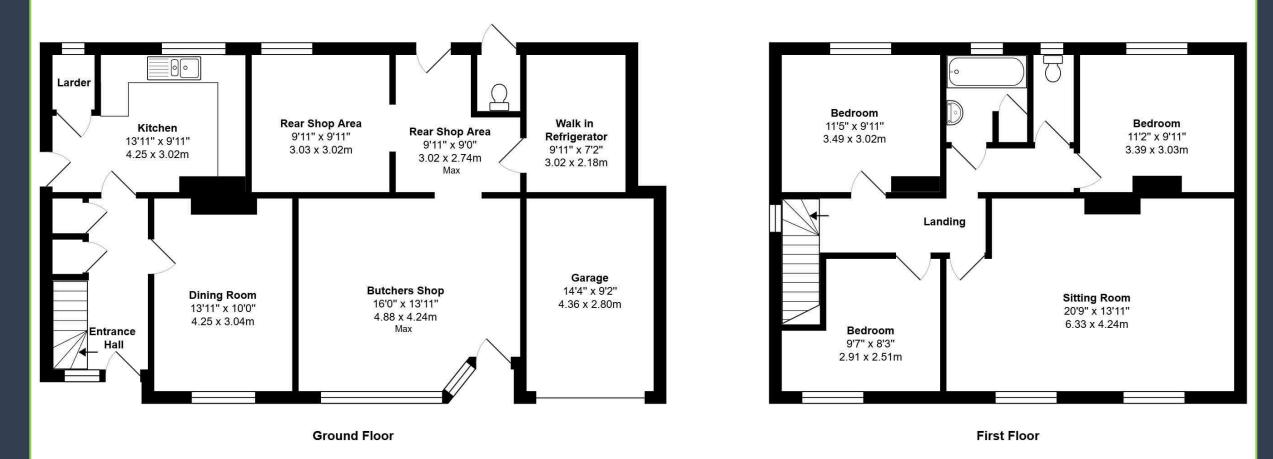

# Broadlands Yapton Road Barnham PO22 0AN

01243 940940 | barnham@pegasusproperties.co.uk www.pegasusproperties.co.uk

4 Bedroom Detached House £650,000 Freehold

Whilst every attempt has been made to ensure the accuracy of the floor plan contained here, measurements are approximate and no responsibility is taken for error, omission or mis-statement. This plan is for illustrative purposes only and should be used as such by any prospective purchaser. Created by Jtm 2024

#### **Property Information**